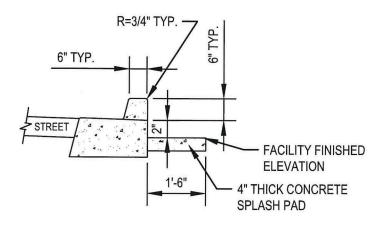

## **BIORETENTION DESIGN NOTES**

CURB AND WALL DETAILS MAY BE MODIFIED BY CIVIL AND GEOTECHNICAL ENGINEERS SUBJECT TO APPROVAL BY CITY ENGINEER.

## SECTION B

NT.

## **CONSTRUCTION NOTES**

1. AFTER CONSTRUCTION PLACE SAND BAGS AT GUTTER OPENINGS TO KEEP STORM FLOWS FROM ENTERING FACILITY UNTIL VEGETATION IS ESTABLISHED.

| CITY OF CARSON