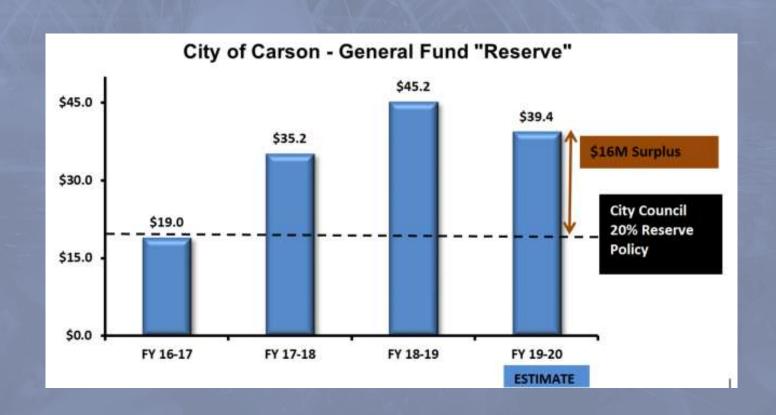

## The City's General Fund Reserve





# FY 20-21 Year To Date Expenditures

|                       |                | very the     |                  |         |
|-----------------------|----------------|--------------|------------------|---------|
| Department            | Adopted Budget | Actuals      | Remaining Budget | % Spent |
| City Attorney         | \$2,920,000    | \$317,613    | \$2,602,387      | 11%     |
| City Clerk            | \$1,022,797    | \$118,010    | \$904,786        | 12%     |
| City Council          | \$1,220,841    | \$252,964    | \$967,878        | 21%     |
| City Manager          | \$4,879,236    | \$780,372    | \$4,098,864      | 16%     |
| City Treasurer        | \$745,713      | \$121,314    | \$624,399        | 16%     |
| Community Development | \$6,180,942    | \$518,381    | \$5,