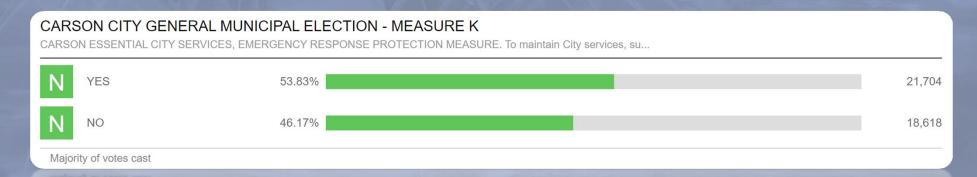

### Measure K

- ➤ Measure K increases the Transaction and Use Tx by ¾ of a cent
- > The new tax is scheduled to become operative on April 1, 2021
- Initial revenue forecast (before the COVID-19 pandemic) Showed that Measure K would generate approximately \$12 million annually
- > The updated forecast shows that the City can anticipate approximately \$2.4 million for the months of April, May and June 2021
- > Staff will present a proposed allocation of te \$2.4 million funding as part of the mid-year budget report on the February 16, 2021 City Council agenda