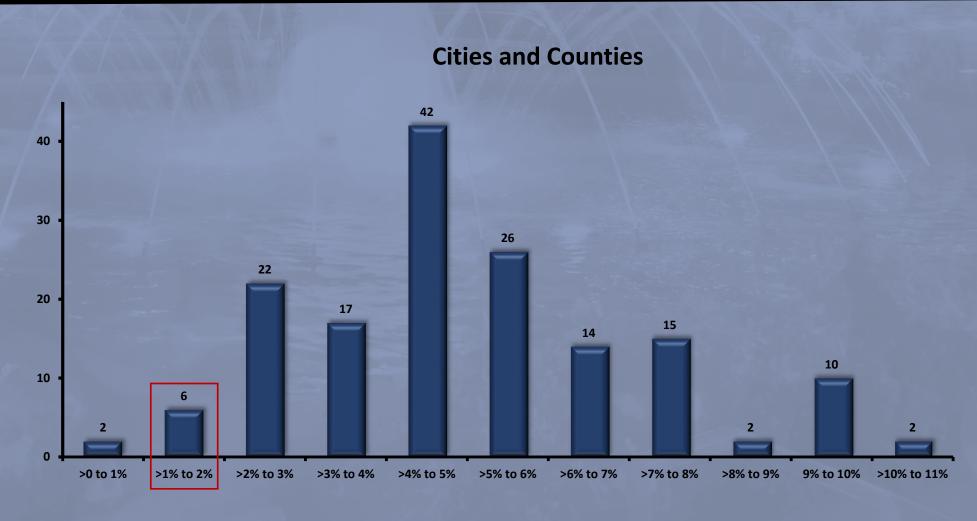

#### California Utility User Tax Rates

**Source:** Californiacityfinance.com analysis of League of California Cities Survey data.