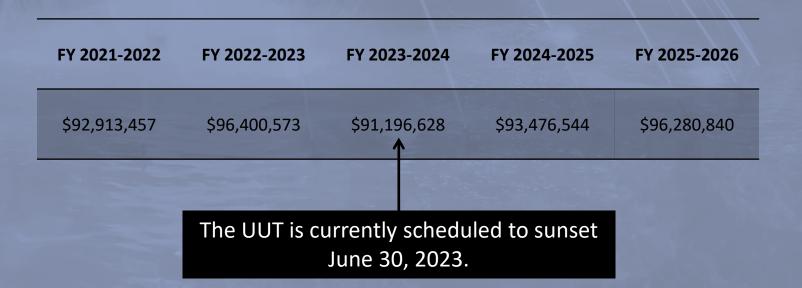

### **Utility Users Tax: Revenue Forecast**

The tax is currently scheduled to sunset June 30, 2023.

### **General Fund Revenues: 5 Year Forecast Summary**