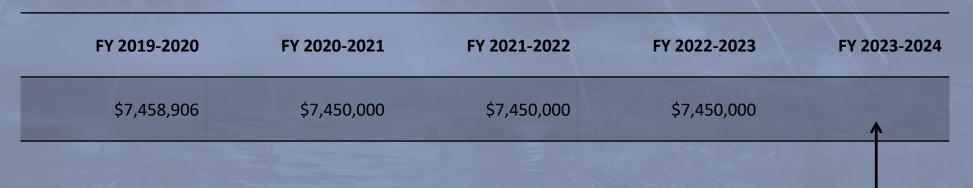

### **Utility Users Tax: Quarterly Comparison**

| Q3 / FY 2018-2019 | Q3 / FY 2019-2020 | Q3 / FY 2020-2021 |
|-------------------|-------------------|-------------------|
| \$4,170,045       | \$4,210,992       | \$3,980,395       |

### **Utility Users Tax: Revenue Forecast**

The tax is currently scheduled to sunset June 30, 2023.