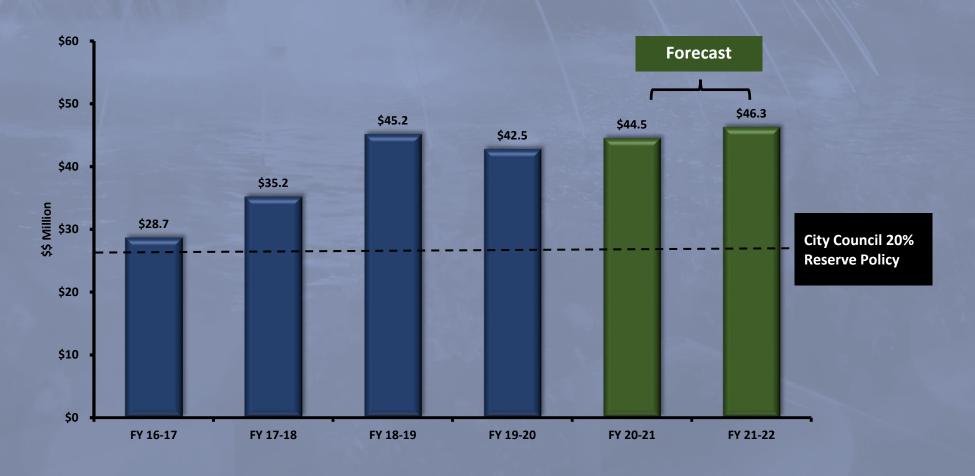

## **General Fund Reserve**

#### 6 Year Fund Balance Trend (\$\$ Million)

The City's General Fund reserve balance of \$42.5 million is allocated between the two accounts as follow:

| City of Carson General Demand Cash Account | \$21,344,727 |
|--------------------------------------------|--------------|
| Invested Assets                            | \$21,155,272 |
| Total General Fund Reserve                 | \$42,500,000 |