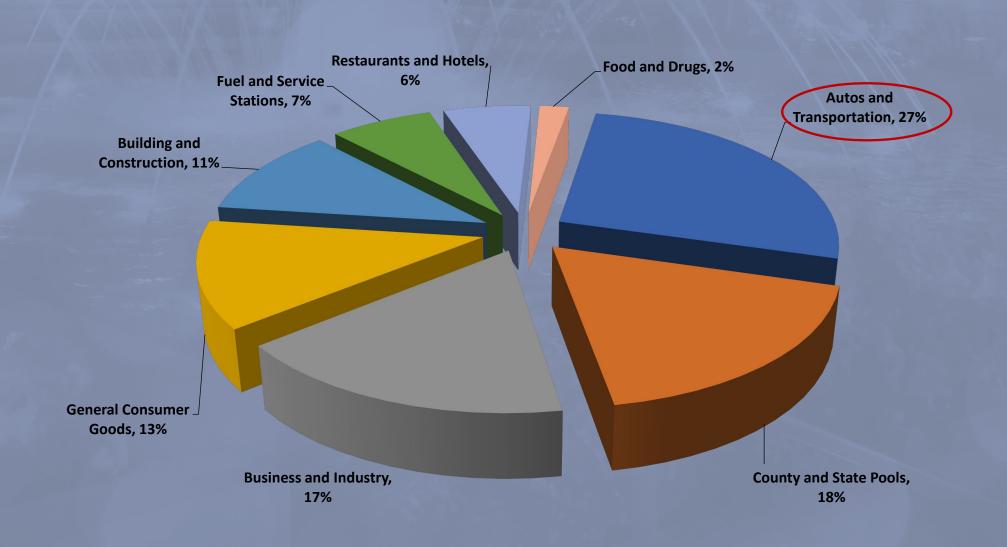

eserve**

#### 6 Year Fund Balance Trend (\$\$ Million)





### **General Fund Reserve**

The following are the total reserve and cash in hands for the City of Carson:

| City of Carson reserves (invested assets)  | \$61,112,031 |
|--------------------------------------------|--------------|
| City of Carson General Demand Cash Account | \$21,344,727 |

The City's General Fund reserve balance of \$42.5 million is allocated between the two accounts as follow:

| City of Carson General Demand Cash Account | \$21,344,727 |
|--------------------------------------------|--------------|
| Invested Assets                            | \$21,155,272 |
| Total General Fund Reserve                 | \$42,500,000 |



## Sales Tax by Major Business Group





### Sales Tax Revenue by Economic Sector





## Sales Tax Revenue: FY 2020-2021 Forecast

| Total Allocation from CDTFA          |           | F FEET ST    |
|--------------------------------------|-----------|--------------|
| Includes State and County Pools      |           |              |
| Current quarter                      | 3Q – 2020 | \$6,065,608  |
| Previous Quarter                     | 2Q – 2020 | \$6,583,516  |
| 2 <sup>nd</sup> Previous Quarter     | 1Q – 2020 | \$6,474,278  |
| 3rd Previous Quarter                 | 4Q – 2019 | \$8,223,442  |
| Total Allocation                     |           | \$27,346,844 |
|                                      |           |              |
| Adjustments                          |           |              |
| Economic Adjustments                 |           |              |
| S