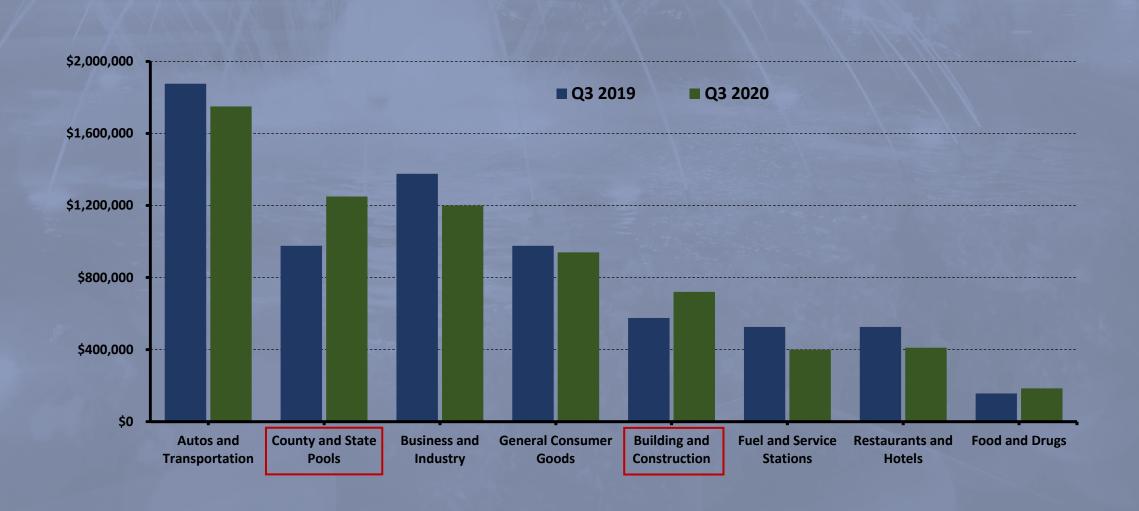

## Sales Tax by Major Business Group

### Sales Tax Revenue by Economic Sector

## Sales Tax Revenue: FY 2020-2021 Forecast

| Total Allocation from CDTFA          |           | F FEET ST    |
|--------------------------------------|-----------|--------------|
| Includes State and County Pools      |           |              |
| Current quarter                      | 3Q – 2020 | \$6,065,608  |
| Previous Quarter                     | 2Q – 2020 | \$6,583,516  |
| 2 <sup>nd</sup> Previous Quarter     | 1Q – 2020 | \$6,474,278  |
| 3rd Previous Quarter                 | 4Q – 2019 | \$8,223,442  |
| Total Allocation                     |           | \$27,346,844 |
|                                      |           |              |
| Adjustments                          |           |              |
| Economic Adjustments                 |           |              |
| State & County Pools (12.2%)         |           | \$493,000    |
| General Consumer Goods (16.1%)       |           | \$330,400    |
| Autos & Transportation (2.7%)        |           | \$138,000    |
| Business & Industry (-1.6%)          |           | (\$65,200)   |
| Building & Construction (1.5%)       |           | \$30,900     |
| Food & Drugs (5.4%)                  |           | \$23,800     |
| Fuel & Service Stations (0.8%)       |           | \$12,000     |
| Restaurants & Hotels (0.6%)          |           | \$8,900      |
| Other Adjustments                    |           | (\$729,200)  |
| Administrative Cost (0.864%)         |           | (\$233,561)  |
| Total Adjustments                    |           | \$9,039      |
| Estimated FY 20-21 Sales Tax Revenue |           | \$27,356,000 |

## Sales Tax Revenue: FY 2021-2022 Forecast

| Total Allegation fuero CDTCA         |           | A STATE OF THE STA |
|--------------------------------------|-----------|--------------------------------------------------------------------------------------------------------------------------------------------------------------------------------------------------------------------------------------------------------------------------------------------------------------------------------------------------------------------------------------------------------------------------------------------------------------------------------------------------------------------------------------------------------------------------------------------------------------------------------------------------------------------------------------------------------------------------------------------------------------------------------------------------------------------------------------------------------------------------------------------------------------------------------------------------------------------------------------------------------------------------------------------------------------------------------------------------------------------------------------------------------------------------------------------------------------------------------------------------------------------------------------------------------------------------------------------------------------------------------------------------------------------------------------------------------------------------------------------------------------------------------------------------------------------------------------------------------------------------------------------------------------------------------------------------------------------------------------------------------------------------------------------------------------------------------------------------------------------------------------------------------------------------------------------------------------------------------------------------------------------------------------------------------------------------------------------------------------------------------|
| Total Allocation from CDTFA          |           |                                                                                                                                                                                                                                                                                                                                                                                                                                                                                                                                                                                                                                                                                                                                                                                                                                                                                                                                                                                                                                                                                                                                                                                                                                                                                                                                                                                                                                                                                                                                                                                                                                                                                                                                                                                                                                                                                                                                                                                                                                                                                                                                |
| Includes State and County Pools      |           |                                                                                                                                                                                                                                                                                                                                                                                                                                                                                                                                                                                                                                                                                                                                                                                                                                                                                                                                                                                                                                                                                                                                                                                                                                                                                                                                                                                                                                                                                                                                                                                                                                                                                                                                                                                                                                                                                                                                                                                                                                                                                                                                |
| Current quarter                      | 3Q – 2020 | \$6,065,608                                                                                                                                                                                                                                                                                                                                                                                                                                                                                                                                                                                                                                                                                                                                                                                                                                                                                                                                                                                                                                                                                                                                                                                                                                                                                                                                                                                                                                                                                                                                                                                                                                                                                                                                                                                                                                                                                                                                                                                                                                                                                                                    |
| Previous Quarter                     | 2Q – 2020 | \$6,583,516                                                                                                                                                                                                                                                                                                                                                                                                                                                                                                                                                                                                                                                                                                                                                                                                                                                                                                                                                                                                                                                                                                                                                                                                                                                                                                                                                                                                                                                                                                                                                                                                                                                                                                                                                                                                                                                                                                                                                                                                                                                                                                                    |
| 2 <sup>nd</sup> Previous Quarter     | 1Q – 2020 | \$6,474,278                                                                                                                                                                                                                                                                                                                                                                                                                                                                                                                                                                                                                                                                                                                                                                                                                                                                                                                                                                                                                                                                                                                                                                                                                                                                                                                                                                                                                                                                                                                                                                                                                                                                                                                                                                                                                                                                                                                                                                                                                                                                                                                    |
| 3 <sup>rd</sup> Previous Quarter     | 4Q – 2019 | \$8,223,442                                                                                                                                                                                                                                                                                                                                                                                                                                                                                                                                                                                                                                                                                                                                                                                                                                                                                                                                                                                                                                                                                                                                                                                                                                                                                                                                                                                                                                                                                                                                                                                                                                                                                                                                                                                                                                                                                                                                                                                                                                                                                                                    |
| Total Allocation                     |           | \$27,346,844                                                                                                                                                                                                                                                                                                                                                                                                                                                                                                                                                                                                                                                                                                                                                                                                                                                                                                                                                                                                                                                                                                                                                                                                                                                                                                                                                                                                                                                                                                                                                                                                                                                                                                                                                                                                                                                                                                                                                                                                                                                                                                                   |
|                                      |           |                                                                                                                                                                                                                                                                                                                                                                                                                                                                                                                                                                                                                                                                                                                                                                                                                                                                                                                                                                                                                                                                                                                                                                                                                                                                                                                                                                                                                                                                                                                                                                                                                                                                                                                                                                                                                                                                                                                                                                                                                                                                                                                                |
| Adjustments                          |           |                                                                                                                                                                                                                                                                                                                                                                                                                                                                                                                                                                                                                                                                                                                                                                                                                                                                                                                                                                                                                                                                                                                                                                                                                                                                                                                                                                                                                                                                                                                                                                                                                                                                                                                                                                                                                                                                                                                                                                                                                                                                                                                                |
| Economic Adjustments                 |           |                                                                                                                                                                                                                                                                                                                                                                                                                                                                                                                                                                                                                                                                                                                                                                                                                                                                                                                                                                                                                                                                                                                                                                                                                                                                                                                                                                                                                                                                                                                                                                                                                                                                                                                                                                                                                                                                                                                                                                                                                                                                                                                                |
| State & County Pools (6.8%)          |           | \$350,000                                                                                                                                                                                                                                                                                                                                                                                                                                                                                                                                                                                                                                                                                                                                                                                                                                                                                                                                                                                                                                                                                                                                                                                                                                                                                                                                                                                                                                                                                                                                                                                                                                                                                                                                                                                                                                                                                                                                                                                                                                                                                                                      |
| General Consumer Goods (16.8%)       |           | \$335,300                                                                                                                                                                                                                                                                                                                                                                                                                                                                                                                                                                                                                                                                                                                                                                                                                                                                                                                                                                                                                                                                                                                                                                                                                                                                                                                                                                                                                                                                                                                                                                                                                                                                                                                                                                                                                                                                                                                                                                                                                                                                                                                      |
| Autos & Transportation (13.2%)       |           | \$240,900                                                                                                                                                                                                                                                                                                                                                                                                                                                                                                                                                                                                                                                                                                                                                                                                                                                                                                                                                                                                                                                                                                                                                                                                                                                                                                                                                                                                                                                                                                                                                                                                                                                                                                                                                                                                                                                                                                                                                                                                                                                                                                                      |
| Business & Industry (6.4%)           |           | \$210,800                                                                                                                                                                                                                                                                                                                                                                                                                                                                                                                                                                                                                                                                                                                                                                                                                                                                                                                                                                                                                                                                                                                                                                                                                                                                                                                                                                                                                                                                                                                                                                                                                                                                                                                                                                                                                                                                                                                                                                                                                                                                                                                      |
| Building & Construction (3.0%)       |           | \$209,800                                                                                                                                                                                                                                                                                                                                                                                                                                                                                                                                                                                                                                                                                                                                                                                                                                                                                                                                                                                                                                                                                                                                                                                                                                                                                                                                                                                                                                                                                                                                                                                                                                                                                                                                                                                                                                                                                                                                                                                                                                                                                                                      |
| Food & Drugs (3.5%)                  |           | \$206,000                                                                                                                                                                                                                                                                                                                                                                                                                                                                                                                                                                                                                                                                                                                                                                                                                                                                                                                                                                                                                                                                                                                                                                                                                                                                                                                                                                                                                                                                                                                                                                                                                                                                                                                                                                                                                                                                                                                                                                                                                                                                                                                      |
| Fuel & Service Stations (3.5%)       |           | \$99,500                                                                                                                                                                                                                                                                                                                                                                                                                                                                                                                                                                                                                                                                                                                                                                                                                                                                                                                                                                                                                                                                                                                                                                                                                                                                                                                                                                                                                                                                                                                                                                                                                                                                                                                                                                                                                                                                                                                                                                                                                                                                                                                       |
| Restaurants & Hotels (3.0%)          |           | \$18,500                                                                                                                                                                                                                                                                                                                                                                                                                                                                                                                                                                                                                                                                                                                                                                                                                                                                                                                                                                                                                                                                                                                                                                                                                                                                                                                                                                                                                                                                                                                                                                                                                                                                                                                                                                                                                                                                                                                                                                                                                                                                                                                       |
| Other Adjustments                    |           | \$1,050,300                                                                                                                                                                                                                                                                                                                                                                                                                                                                                                                                                                                                                                                                                                                                                                                                                                                                                                                                                                                                                                                                                                                                                                                                                                                                                                                                                                                                                                                                                                                                                                                                                                                                                                                                                                                                                                                                                                                                                                                                                                                                                                                    |
| Administrative Cost (0.864%)         |           | (\$261,886)                                                                                                                                                                                                                                                                                                                                                                                                                                                                                                                                                                                                                                                                                                                                                                                                                                                                                                                                                                                                                                                                                                                                                                                                                                                                                                                                                                                                                                                                                                                                                                                                                                                                                                                                                                                                                                                                                                                                                                                                                                                                                                                    |
| Total Adjustments                    |           | \$2,440,733                                                                                                                                                                                                                                                                                                                                                                                                                                                                                                                                                                                                                                                                                                                                                                                                                                                                                                                                                                                                                                                                                                                                                                                                                                                                                                                                                                                                                                                                                                                                                                                                                                                                                                                                                                                                                                                                                                                                                                                                                                                                                                                    |
| Estimated FY 20-21 Sales Tax Revenue |           | \$30,049,900                                                                                                                                                                                                                                                                                                                                                                                                                                                                                                                                                                                                                                                                                                                                                                                                                                                                                                                                                                                                                                                                                                                                                                                                                                                                                                                                                                                                                                                                                                                                                                                                                                                                                                                                                                                                                                                                                                                                                                                                                                                                                                                   |