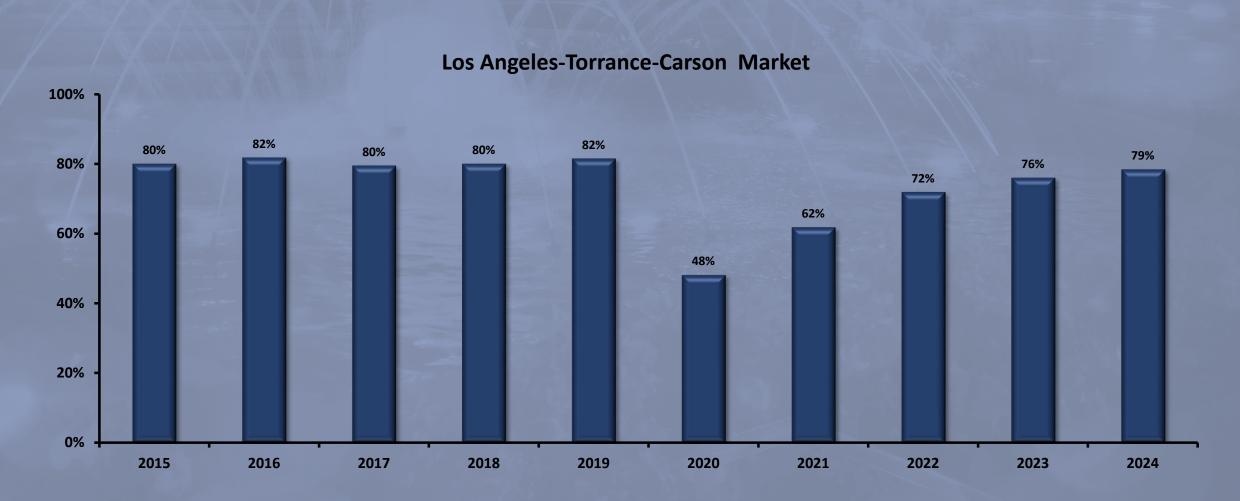

---------|--------------|--------------|--------------|-----------------|
| \$16,738,239 | \$16,972,574 | \$17,295,053 | \$17,640,954 | \$17,17,852,646 |



#### Property Value Growth: Carson vs. Neighboring Cities

| City       | % Growth |
|------------|----------|
| Carson     | 5.3%     |
| Gardena    | 6.2%     |
| Compton    | 6.3%     |
| Bellflower | 5.6%     |
| Lakewood   | 4.8%     |
| Long Beach | 5.8%     |
| Torrance   | 3.9%     |
| Hawthorne  | 6.3%     |
|            |          |



### **Transient Occupancy Tax: Quarterly Comparison**

| Q3 / FY 2018-2019 | Q3 / FY 2019-2020 | Q3 / FY 2020-2021 |
|-------------------|-------------------|-------------------|
| \$1,129,555       | \$1,086,425       | \$759,130         |



#### **Hotel Occupancy Rate: Annual Performance**





## **Transient Occupancy Tax: Revenue Forecast**

| FY 2018-2019 | FY 2019-2020 | FY 2020-2021 | FY 2021-2022 | FY 2022-2023 | FY 2023-2024 |
|--------------|--------------|--------------|--------------|--------------|--------------|
| \$2,242,192  | \$1,825,663  | \$1,935,000  | \$1,958,384  | \$1,997,385  | \$2,047,319  |



### **Utility Users Tax: Quarterly Comparison**

| Q3 / FY 2018-2019 | Q3 / FY 2019-2020 | Q3 / FY 2020-2021 |
|-------------------|-------------------|-------------------|
| \$4,170,045       | \$4,210,992       | \$3,980,395       |



### **Utility Users Tax: Revenue as Share of GF Revenues**

| City             | UUT as % of GF Revenues |
|------------------|-------------------------|
| Richmond         | 31.8%                   |
| Huntington Beach | 25.3%