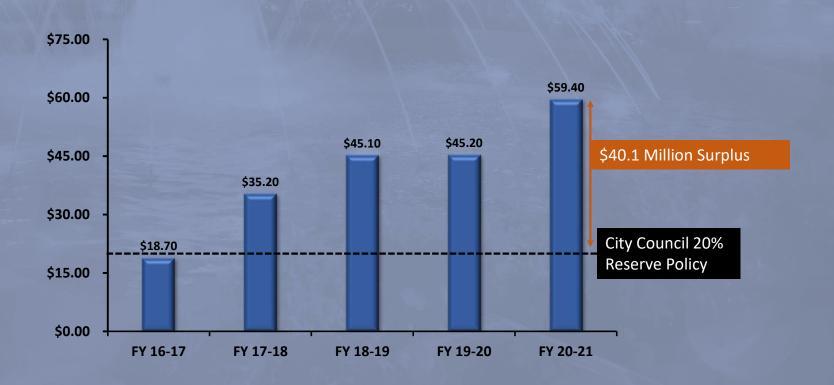

tion (June 21, 2022)



### Fiscal Year 2022-2023 Sources





#### **ARPA Proposed Allocation: \$17.8M**

- Premium Pay for City employees \$7.9 Million
- City's Enterprise Resource Planning (ERP) Software upgrade for Business License, Online Payment, Permit Issuance and Public Safety online portals \$2.2 Million
- Street Maintenance and Roadway Repairs \$3.5 Million
- Investment in Broadband Improvement Solutions \$500,000
- Emergency Operations Center (EOC) Upgrade \$330,635
- Non-Capitalized CS equipment \$760,000
- Negative Leave Accrual \$169,365
- Wi-Fi expansion in City Parks \$350,000
- Small Business Grant Program \$1.0 Million
- Small Business Loan Relief Program \$765,000
- Creating a City Brand and Community Engagement Strategic Plan \$245,763



### **General Fund Reserve**





#### Façade Improvement Program: \$500,000 (From GF Surplus)

- ➤ The City of Carson Façade Improvement Program (FIP) is a tool local businesses can use to receive support for their investment to improve the exterior of their buildings.
- The FIP will be structured as a reimbursement grant program
- > Targeted designated commercial zones within the City of Carson
- ➤ The program will provide a matching grant of 50% of the façade improvement cost to the business and/or owner
- Lead department: Community Development



### Fiscal Year 2022-2023 General Fund Revenue: \$104.9M





# **Utility Users Tax**

| FY 2019-2020 | FY 2020-2021 | FY 2021-2022 | FY 2022-2023 | FY 2023-2024 |
|--------------|--------------|--------------|--------------|--------------|
| \$7,458,906  | \$7,450,000  |