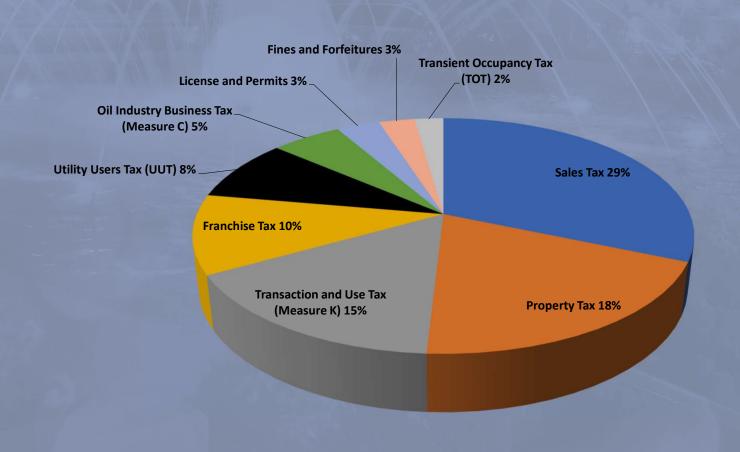

Parks \$350,000
- Small Business Grant Program \$1.0 Million
- Small Business Loan Relief Program \$765,000
- Creating a City Brand and Community Engagement Strategic Plan \$245,763



### **General Fund Reserve**





#### Façade Improvement Program: \$500,000 (From GF Surplus)

- ➤ The City of Carson Façade Improvement Program (FIP) is a tool local businesses can use to receive support for their investment to improve the exterior of their buildings.
- The FIP will be structured as a reimbursement grant program
- > Targeted designated commercial zones within the City of Carson
- ➤ The program will provide a matching grant of 50% of the façade improvement cost to the business and/or owner
- Lead department: Community Development



### Fiscal Year 2022-2023 General Fund Revenue: \$104.9M





# **Utility Users Tax**

| FY 2019-2020 | FY 2020-2021 | FY 2021-2022 | FY 2022-2023 | FY 2023-2024 |
|--------------|--------------|--------------|--------------|--------------|
| \$7,458,906  | \$7,450,000  | \$7,450,000  | \$8, 500,000 | î            |

The tax is currently scheduled to sunset June 30, 2023.



### **UUT's Community Opinion Survey & Public Education**

- ➤ March 1<sup>st</sup>, 2022: Council approved contract with Tripepi Smith & Associate (\$123,220)
- > April 8th, 2022: Staff and consultant finalized the Opinion Survey Questionnaire
- > April 13<sup>th</sup>, 2022: Opinion Survey Go-Live
- > April 29th, 2022: Survey results Review and Analysis
- Community Outreach and Public Education



# **Employee Compensation: \$41.8M**

| Department            | Personnel