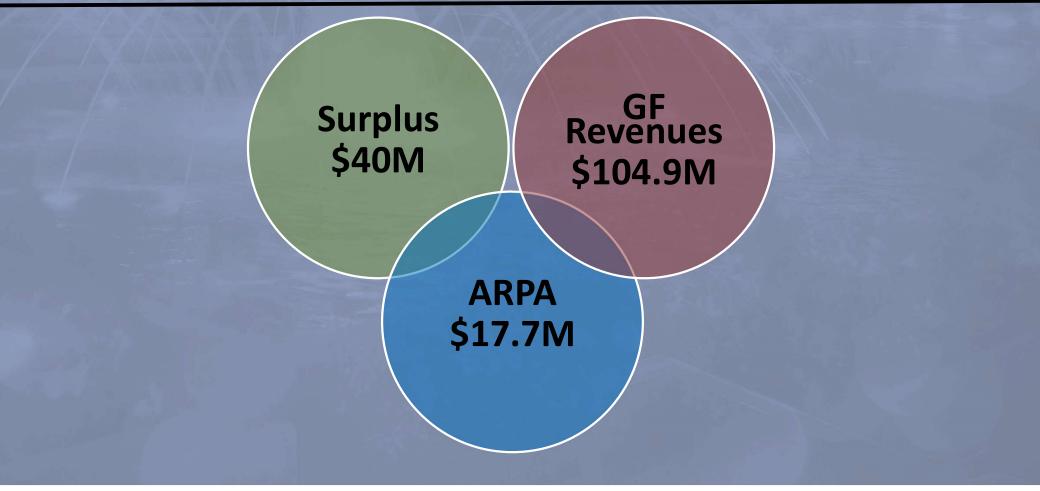

### Fiscal Year 2022-2023 Sources

#### **ARPA Proposed Allocation: \$17.8M**

- Premium Pay for City employees \$7.9 Million
- City's Enterprise Resource Planning (ERP) Software upgrade for Business License, Online Payment, Permit Issuance and Public Safety online portals \$2.2 Million
- Street Maintenance and Roadway Repairs \$3.5 Million
- Investment in Broadband Improvement Solutions \$500,000
- Emergency Operations Center (EOC) Upgrade \$330,635
- Non-Capitalized CS equipment \$760,000
- Negative Leave Accrual \$169,365
- Wi-Fi expansion in City Parks \$350,000
- Small Business Grant Program \$1.0 Million
- Small Business Loan Relief Program \$765,000
- Creating a City Brand and Community Engagement Strategic Plan \$245,763

### **General Fund Reserve**

### Fiscal Year 2022-2023 General Fund Revenue: \$104.9M