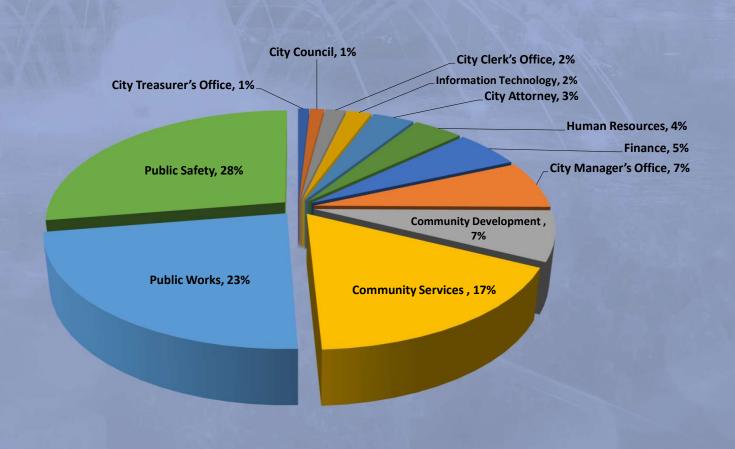

### FY 2021-2022 Proposed General Fund Expenditures

- The table presents the City's proposed and projected operating expenditures by department.
- Public Safety division budget appropriation includes the Los Angeles County Sheriff contract

| Department             | FY 2022-2023  |  |
|------------------------|---------------|--|
| Public Works           | \$21,506192   |  |
| Community Services     | \$14,270,948  |  |
| City Manager           | \$5,870,712   |  |
| Finance                | \$4,746,091   |  |
| Community Development  | \$5,784,437   |  |
| Human Resources        | \$3,848,528   |  |
| City Clerk             | \$1,334,413   |  |
| City Treasurer         | \$805,242     |  |
| City Attorney          | \$3,100,000   |  |
| City Council           | \$898,061     |  |
| Information Technology | \$2,998,346   |  |
| Public Information     | \$779,599     |  |
| Public Safety          | \$26,710,913  |  |
| Non-Departmental       | \$11,449,964  |  |
| Total Expenditures     | \$103,507,548 |  |

### Fiscal Year 2021-2022 General Fund Expenditures: \$103.5M