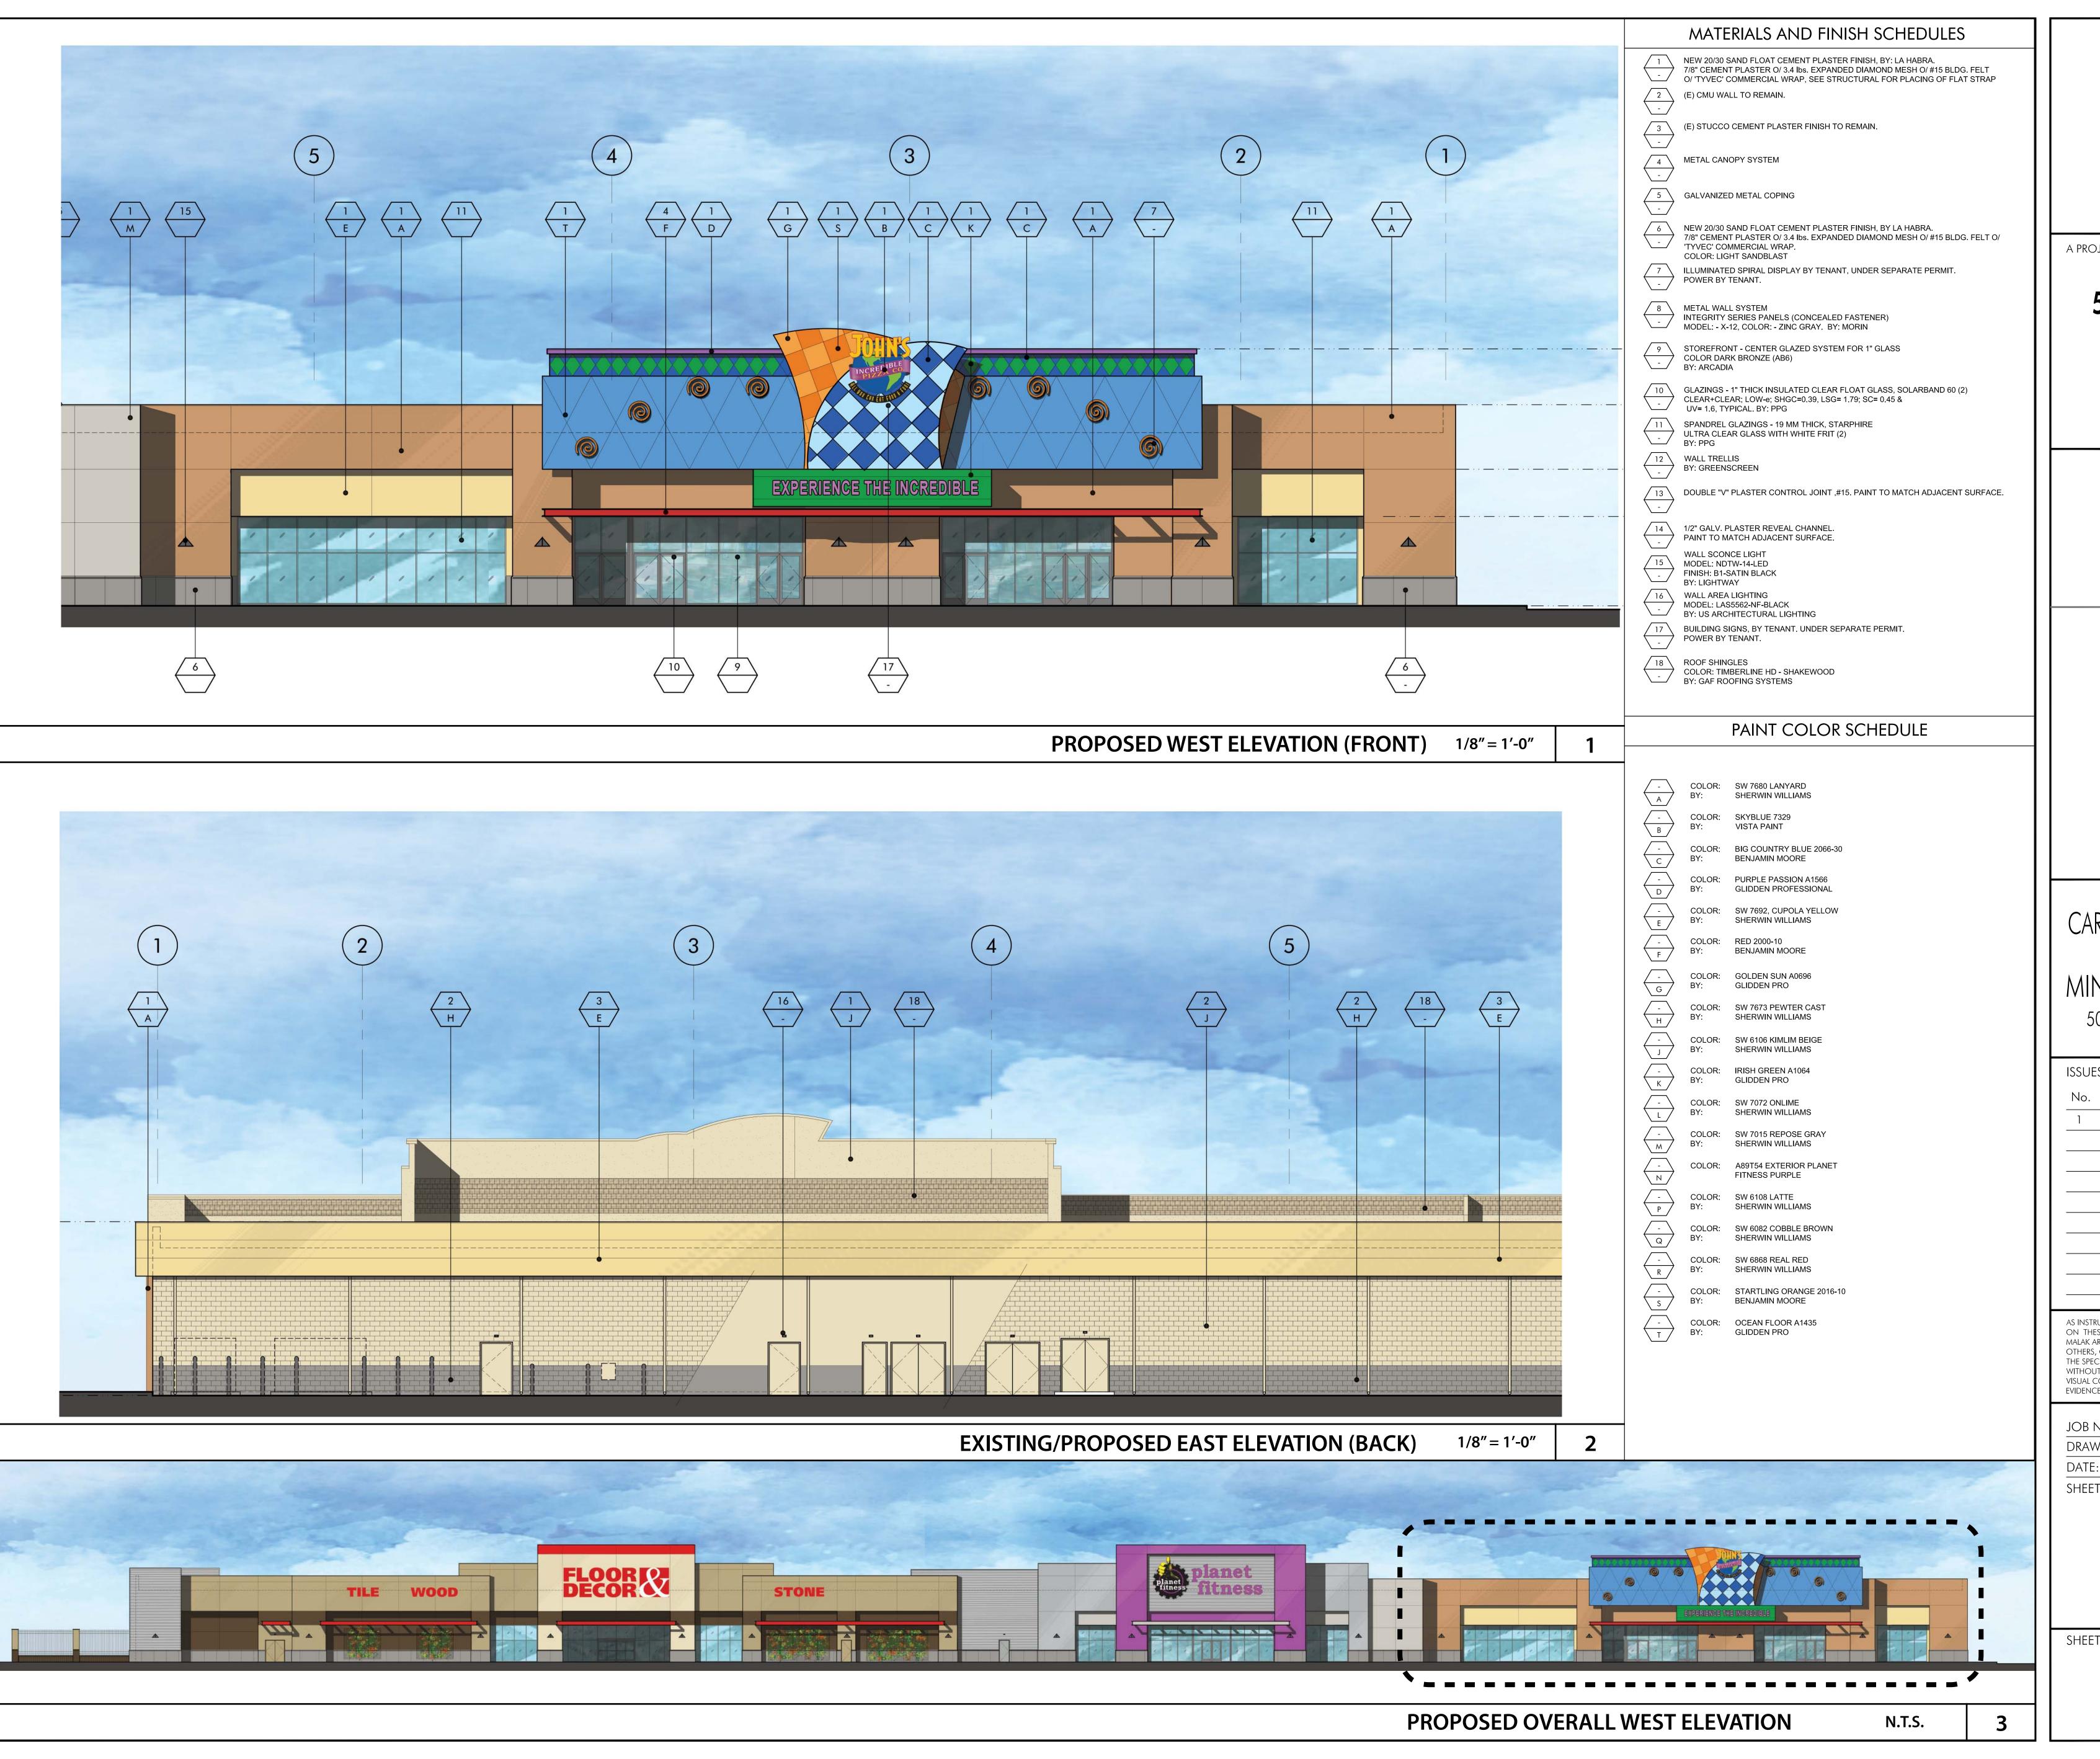

JOB NUMBER: 16137MMA

DRAWN BY: NO CHECKED BY: KM/NO
DATE: 07.25.2018

SHEET DESCRIPTION:

TENANT B
EXTERIOR ELEVATION

Sheet Number:

A203-B

PROPOSED WEST ELEVATION (FRONT)

1/8" = 1'-0"

NOTE: SEE SHEET A205C FOR **MATERIALS & COLORS** 

**EXISTING/PROPOSED EAST ELEVATION (BACK)** 1/8" = 1'-0" planet fitness FLOOR COR STONE PARTY OF THE PARTY

PROPOSED OVERALL WEST ELEVATION

N.T.S.

McKently Malak