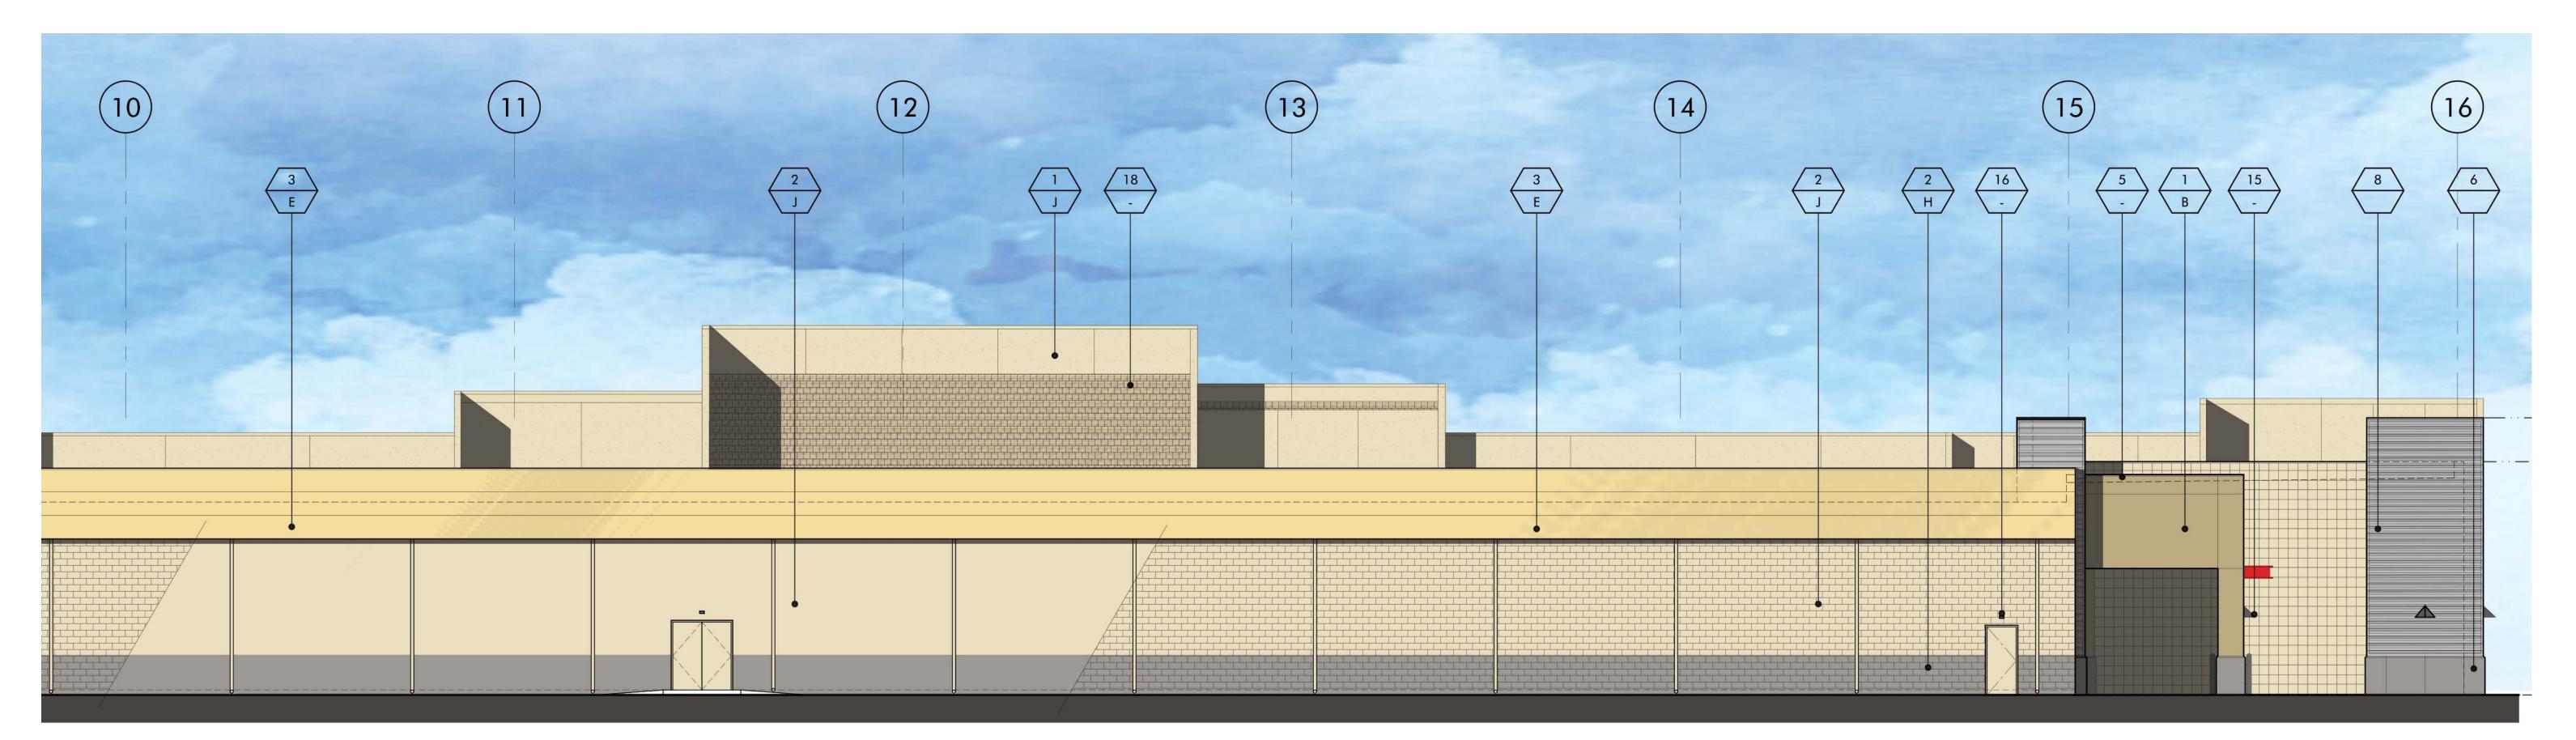

JOB NUMBER: 16137MMA

DRAWN BY: NO CHECKED BY: KM/NO
DATE: 07.25.2018

SHEET DESCRIPTION:

TENANT B
EXTERIOR ELEVATION

Sheet Number:

A203-B

PROPOSED WEST ELEVATION (FRONT)

1/8" = 1'-0"