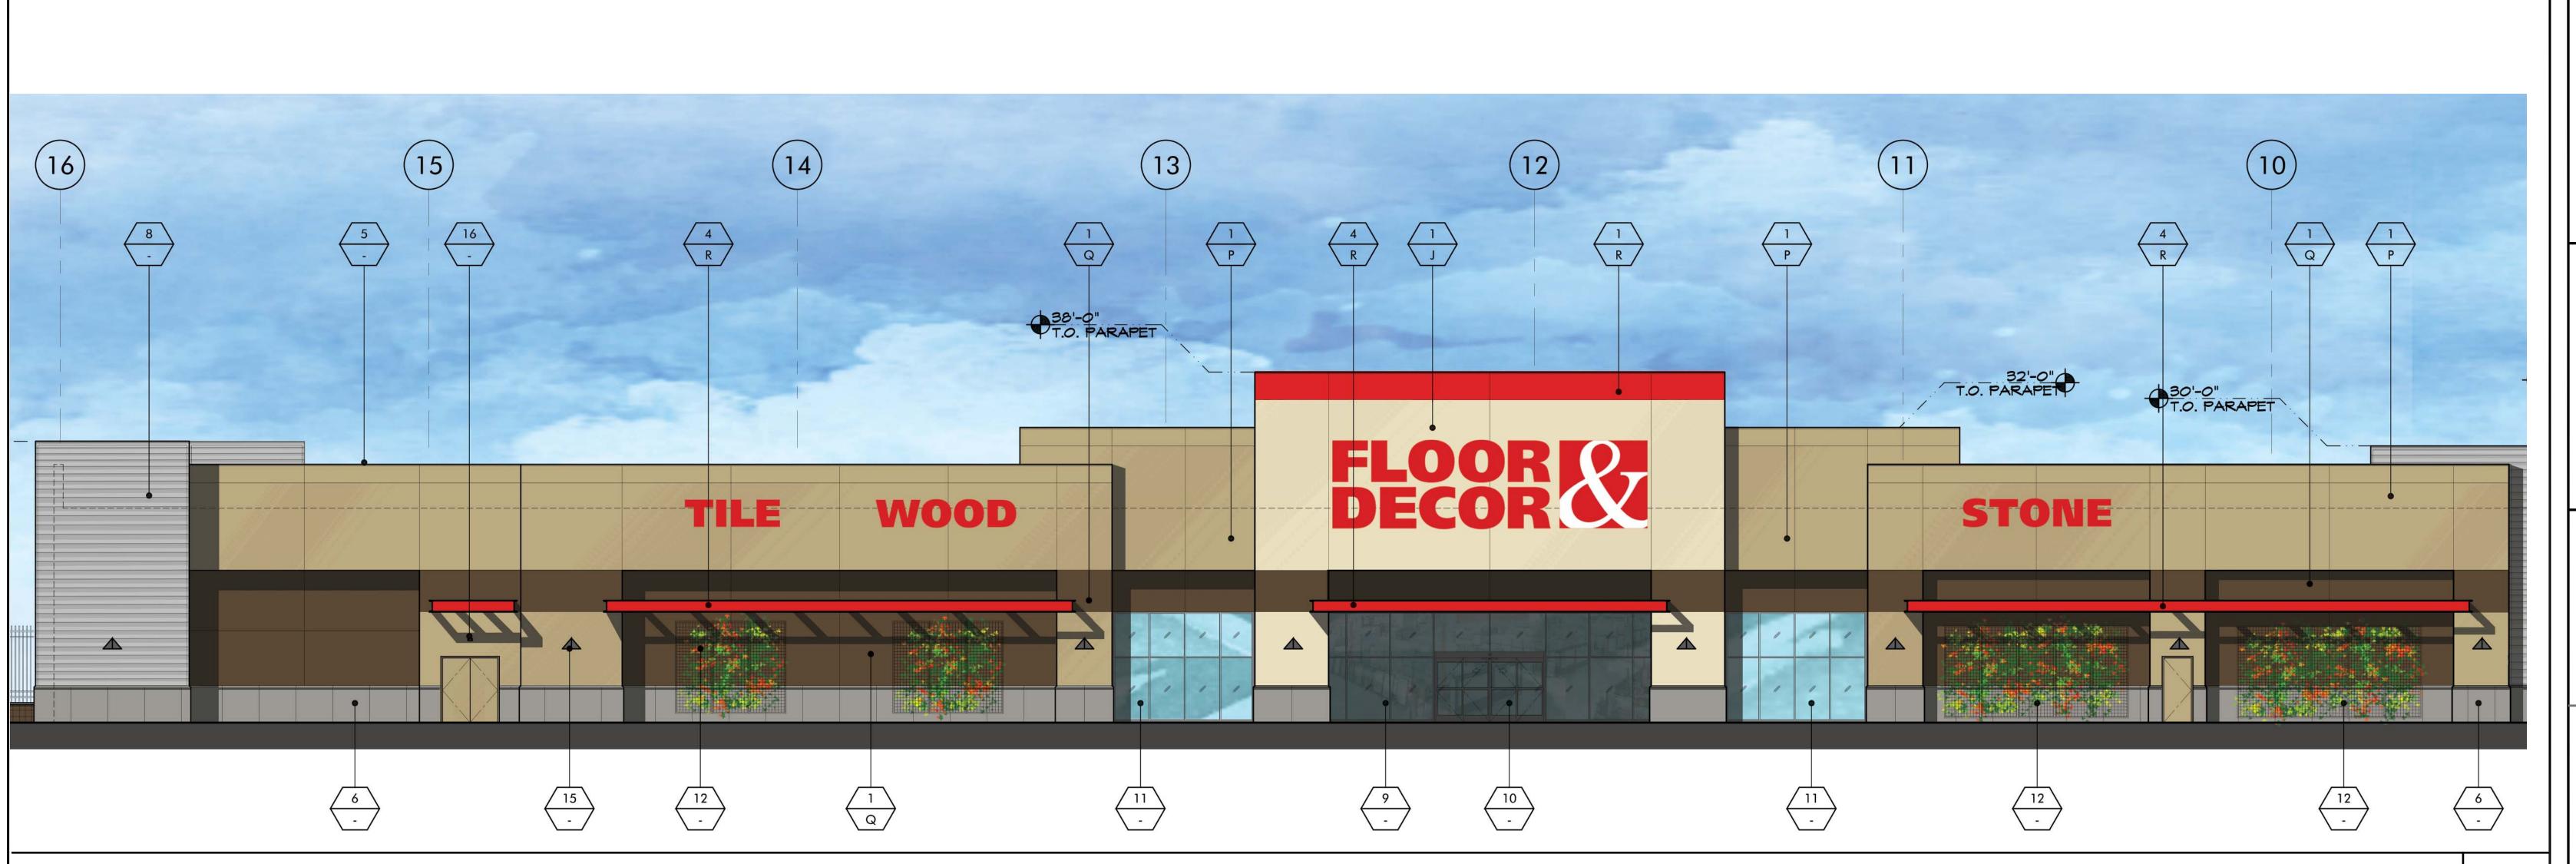

JOB NUMBER: 16137MMA

DRAWN BY: NO CHECKED BY: KM/NO
DATE: 07.25.2018

SHEET DESCRIPTION:

TENANT B
EXTERIOR ELEVATION

Sheet Number:

A203-B

PROPOSED WEST ELEVATION (FRONT)

1/8" = 1'-0"