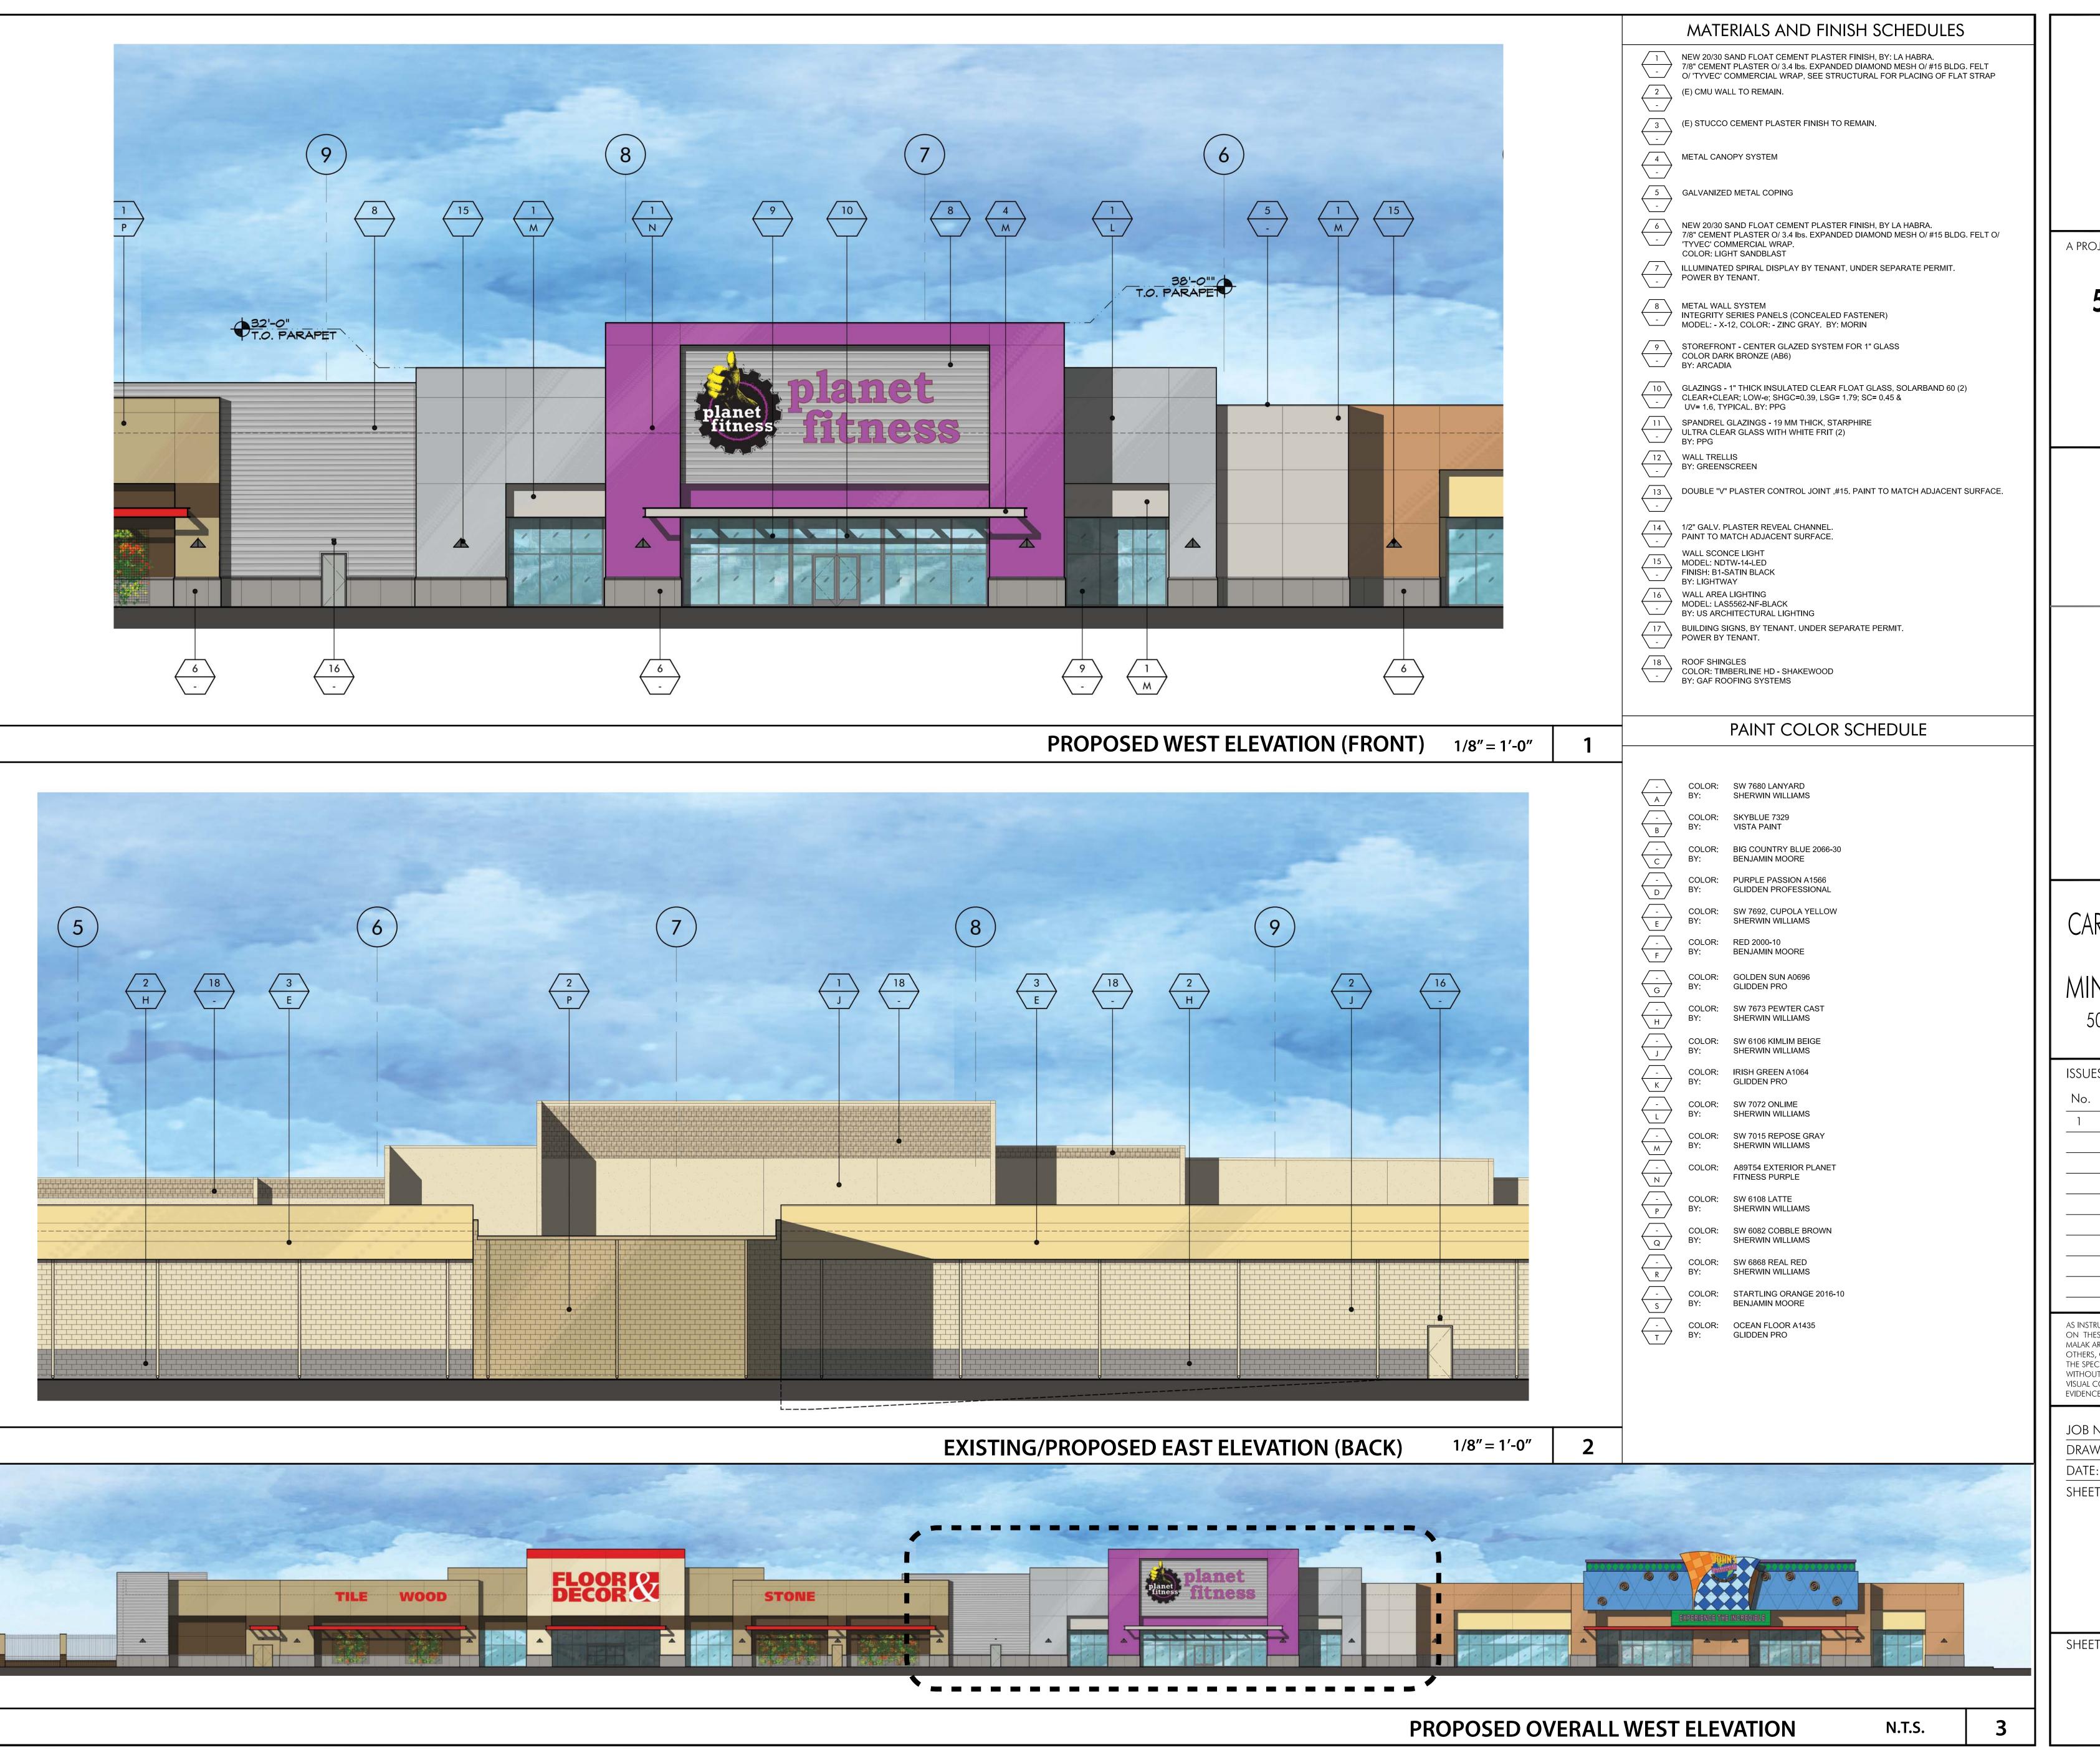

JOB NUMBER: 16137MMA

DRAWN BY: NO CHECKED BY: KM/NO
DATE: 07.25.2018

SHEET DESCRIPTION:

TENANT B
EXTERIOR ELEVATION

Sheet Number:

A203-B

PROPOSED WEST ELEVATION (FRONT)

1/8" = 1'-0"

NOTE: SEE SHEET A205C FOR **MATERIALS & COLORS** 

**EXISTING/PROPOSED EAST ELEVATION (BACK)** 1/8" = 1'-0" planet fitness FLOOR COR STONE PARTY OF THE PARTY

PROPOSED OVERALL WEST ELEVATION

N.T.S.

McKently Malak