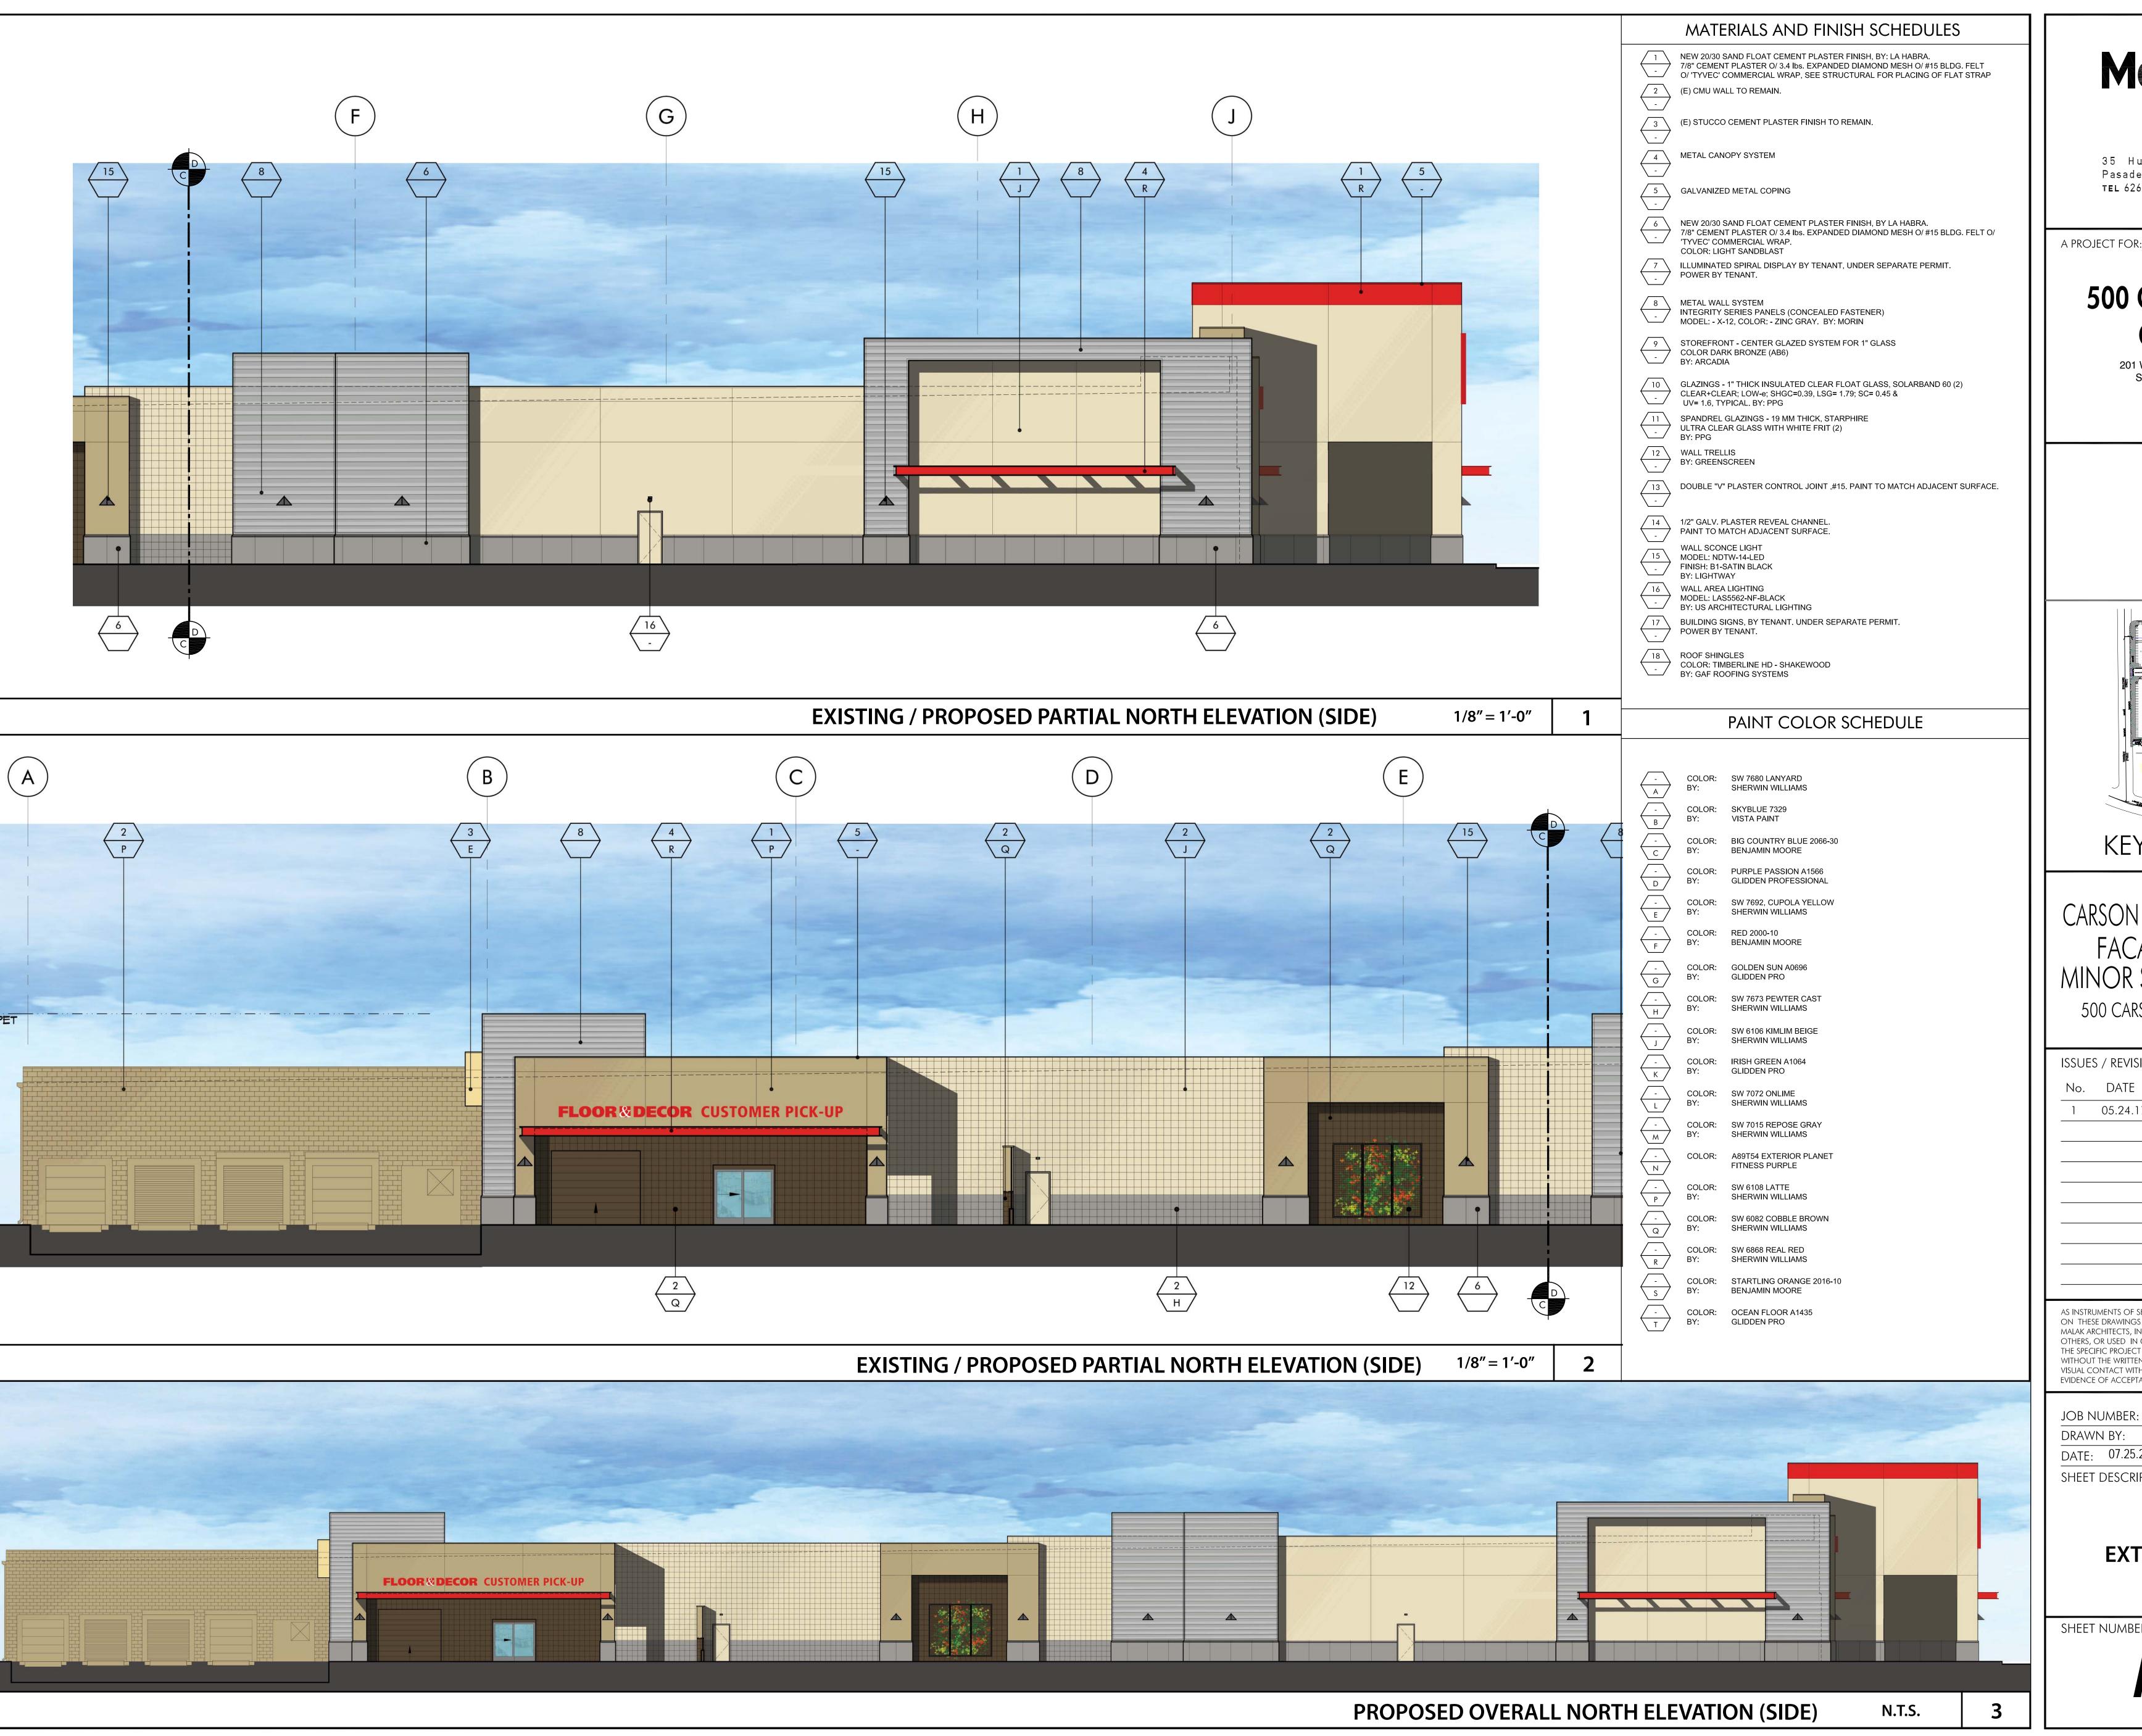

NOTE: SEE SHEET A205C FOR **MATERIALS & COLORS** 

**EXISTING/PROPOSED EAST ELEVATION (BACK)** 1/8" = 1'-0" planet fitness FLOOR COR STONE PARTY OF THE PARTY

PROPOSED OVERALL WEST ELEVATION

N.T.S.

McKently Malak

DATE: 07.25.2018 SHEET DESCRIPTION:

**TENANT C EXTERIOR ELEVATION** 

SHEET NUMBER:

**A204-C** 

JOB NUMBER: 16137MMA

CHECKED BY: KM/NO DATE: 07.25.2018

SHEET DESCRIPTION:

**TENANT C EXTERIOR ELEVATION** 

SHEET NUMBER:

**A205-C**