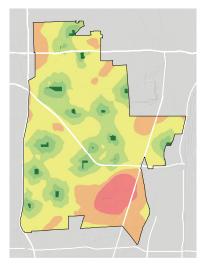

0.91 park acres per 1,000

Friendship Mini Park (0.28 Acres)

0.12 park acres per 1,000

James Anderson, Jr. Memorial Park (8.44 Acres)

1.99 park acres per 1,000

John D. Calas, Sr. Park (9.23 Acres)

1.06 park acres per 1,000

Perry Park (1.16 Acres)

0.38 park acres per 1,000

**Scott Park (11.28 Acres)** 

0.77 park acres per 1,000

**Vernon M. Hemingway Memorial Park** (11.91 Acres)

4.32 park acres per 1,000

Victoria Community Regional Park (24.96 Acres)

3.34 park acres per 1,000

**Stevenson Park (11.83 Acres)** 

2.55 park acres per 1,000

**Veterans Park and Sports Complex (12.31** 

Acres)

1.23 park acres per 1,000

Walnut Street Park (0.69 Acres)

0.25 park acres per 1,000

# WHERE ARE PARKS MOST NEEDED?

### PARK ACRE NEED

# + DISTANCE TO PARKS

### POPULATION DENSITY







### = PARK NEED

\*Calculated using the following weighting: (20% x Park Acre Need) + (20% x Distance to Parks) + (60% x Population Density)



### PARK NEED CATEGORY

Very High

High

Moderate

Low

Very Low

No Population

Area within 1/2 mile walk of a park

# HOW MANY PEOPLE NEED PARKS?



# **AMENITY QUANTITIES AND CONDITIONS**

|                     |           |                                     |                      | Amenities     |                   |                 |               |                     |               |             |                 |             |                |             |           |            |                       |                |           |       |
|---------------------|-----------|-------------------------------------|-------------------