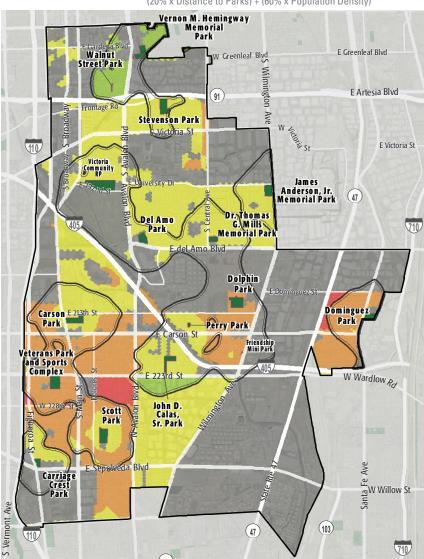

# WHERE ARE PARKS MOST NEEDED?

### PARK ACRE NEED

# + DISTANCE TO PARKS

### POPULATION DENSITY

### = PARK NEED

\*Calculated using the following weighting: (20% x Park Acre Need) + (20% x Distance to Parks) + (60% x Population Density)

### PARK NEED CATEGORY

Very High

High

Moderate

Low

Very Low

No Population

Area within 1/2 mile walk of a park