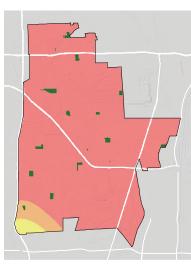

# WHERE ARE PARKS MOST NEEDED?

### PARK ACRE NEED

# + DISTANCE TO PARKS

### POPULATION DENSITY

### = PARK NEED

\*Calculated using the following weighting: (20% x Park Acre Need) + (20% x Distance to Parks) + (60% x Population Density)

### PARK NEED CATEGORY

Very High

High

Moderate

Low

Very Low

No Population

Area within 1/2 mile walk of a park