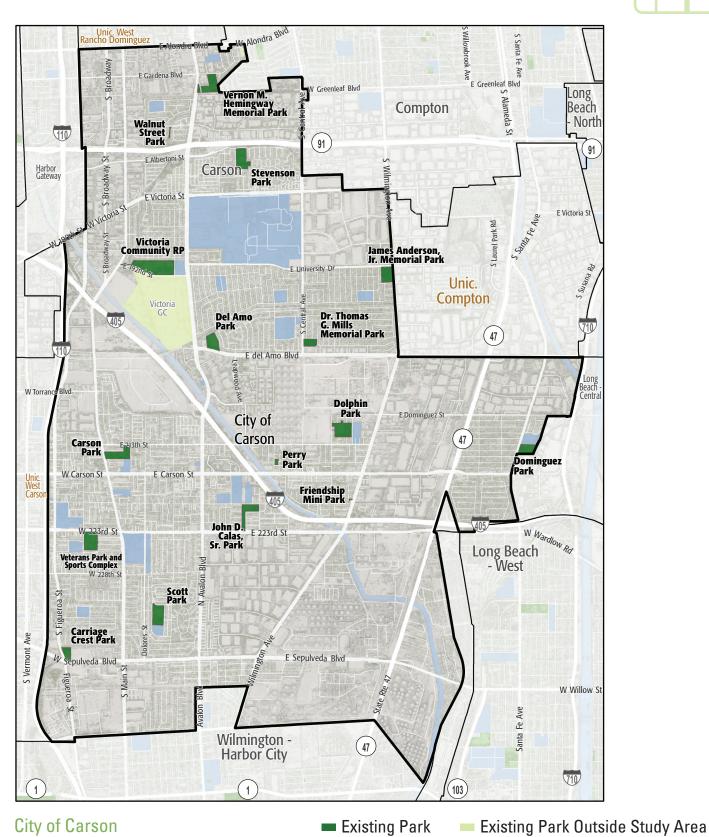

# STUDY AREA BASE MAP

Existing School — Other Open Space

# PARK PRESSURE

How much park land is available to residents in the area around each park?

**Carriage Crest Park (4.85 Acres)** 

0.71 park acres per 1,000

Carson Park (10.83 Acres) 0.75 park acres per 1,000

**Del Amo Park (8.62 Acres)** 

2.33 park acres per 1,000

**Dolphin Park (12.64 Acres)** 6.87 park acres per 1,000

**Dominguez Park (7.63 Acres)** 

1.03 park acres per 1,000

Dr. Thomas G. Mills Memorial Park (4.98 Acres)

0.91 park acres per 1,000

Friendship Mini Park (0.28 Acres)

0.12 park acres per 1,000

James Anderson, Jr. Memorial Park (8.44 Acres)

1.99 park acres per 1,000

John D. Calas, Sr. Park (9.23 Acres)

1.06 park acres per 1,000

Perry Park (1.16 Acres)

0.38 park acres per 1,000

**Scott Park (11.28 Acres)** 

0.77 park acres per 1,000

**Vernon M. Hemingway Memorial Park** (11.91 Acres)

4.32 park acres per 1,000

Victoria Community Regional Park (24.96 Acres)

3.34 park acres per 1,000

**Stevenson Park (11.83 Acres)** 

2.55 park acres per 1,000

**Veterans Park and Sports Complex (12.31** 

Acres)

1.23 park acres per 1,000

Walnut Street Park (0.69 Acres)

0.25 park acres per 1,000