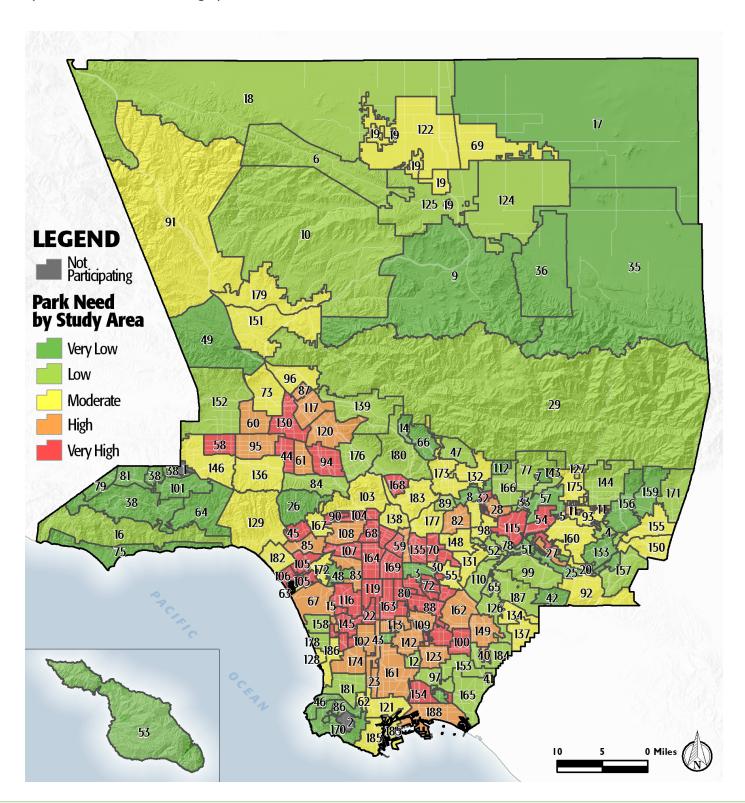

# PARK NEEDS FRAMEWORK: COUNTYWIDE ASSESSMENT OF NEED

The results of the analysis of the park metrics were used to determine an overall park need level for each Study Area. Please refer to Section 3.0 Park Needs Framework of the main report for additional information.

City of Carson (#161) has a high park need.