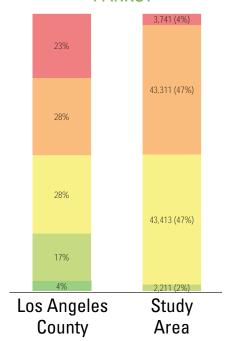

11.28 Acres)** 

0.77 park acres per 1,000

**Vernon M. Hemingway Memorial Park** (11.91 Acres)

4.32 park acres per 1,000

Victoria Community Regional Park (24.96 Acres)

3.34 park acres per 1,000

**Stevenson Park (11.83 Acres)** 

2.55 park acres per 1,000

**Veterans Park and Sports Complex (12.31** 

Acres)

1.23 park acres per 1,000

Walnut Street Park (0.69 Acres)

0.25 park acres per 1,000

# WHERE ARE PARKS MOST NEEDED?

### PARK ACRE NEED

# + DISTANCE TO PARKS

### POPULATION DENSITY







### = PARK NEED

\*Calculated using the following weighting: (20% x Park Acre Need) + (20% x Distance to Parks) + (60% x Population Density)



### PARK NEED CATEGORY

Very High

High

Moderate

Low

Very Low

No Population

Area within 1/2 mile walk of a park

# HOW MANY PEOPLE NEED PARKS?



# **AMENITY QUANTITIES AND CONDITIONS**

|                     |           |                                     |                      | Amenities     |                   |                 |               |                     |               |             |                 |             |                |             |           |            |                       |                |           |       |
|---------------------|-----------|-------------------------------------|----------------------|---------------|-------------------|-----------------|---------------|---------------------|---------------|-------------|-----------------|-------------|----------------|-------------|-----------|------------|-----------------------|----------------|-----------|-------|
| Park Name