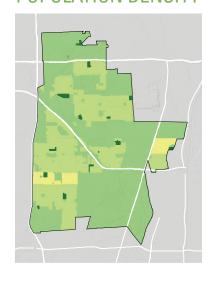

0.91 park acres per 1,000

Friendship Mini Park (0.28 Acres)

0.12 park acres per 1,000

James Anderson, Jr. Memorial Park (8.44 Acres)

1.99 park acres per 1,000

John D. Calas, Sr. Park (9.23 Acres)

1.06 park acres per 1,000

Perry Park (1.16 Acres)

0.38 park acres per 1,000

**Scott Park (11.28 Acres)** 

0.77 park acres per 1,000

**Vernon M. Hemingway Memorial Park** (11.91 Acres)

4.32 park acres per 1,000

Victoria Community Regional Park (24.96 Acres)

3.34 park acres per 1,000

**Stevenson Park (11.83 Acres)** 

2.55 park acres per 1,000

**Veterans Park and Sports Complex (12.31** 

Acres)

1.23 park acres per 1,000

Walnut Street Park (0.69 Acres)

0.25 park acres per 1,000

# WHERE ARE PARKS MOST NEEDED?

### PARK ACRE NEED

# + DISTANCE TO PARKS

### POPULATION DENSITY







### = PARK NEED

\*Calculated using the following weighting: (20% x Park Acre Need) + (20% x Distance to Parks) + (60% x Population Density)



### PARK NEED CATEGORY

Very High

High

Moderate

Low

Very Low

No Population

Area within 1/2 mile walk of a park

# HOW MANY PEOPLE NEED PARKS?



# **AMENITY QUANTITIES AND CONDITIONS**

|                     |           |                                     |                      | Amenities     |                   |                 |               |                     |               |             |                 |             |                |             |           |            |                       |                |           |       |
|---------------------|-----------|-------------------------------------|---------------------