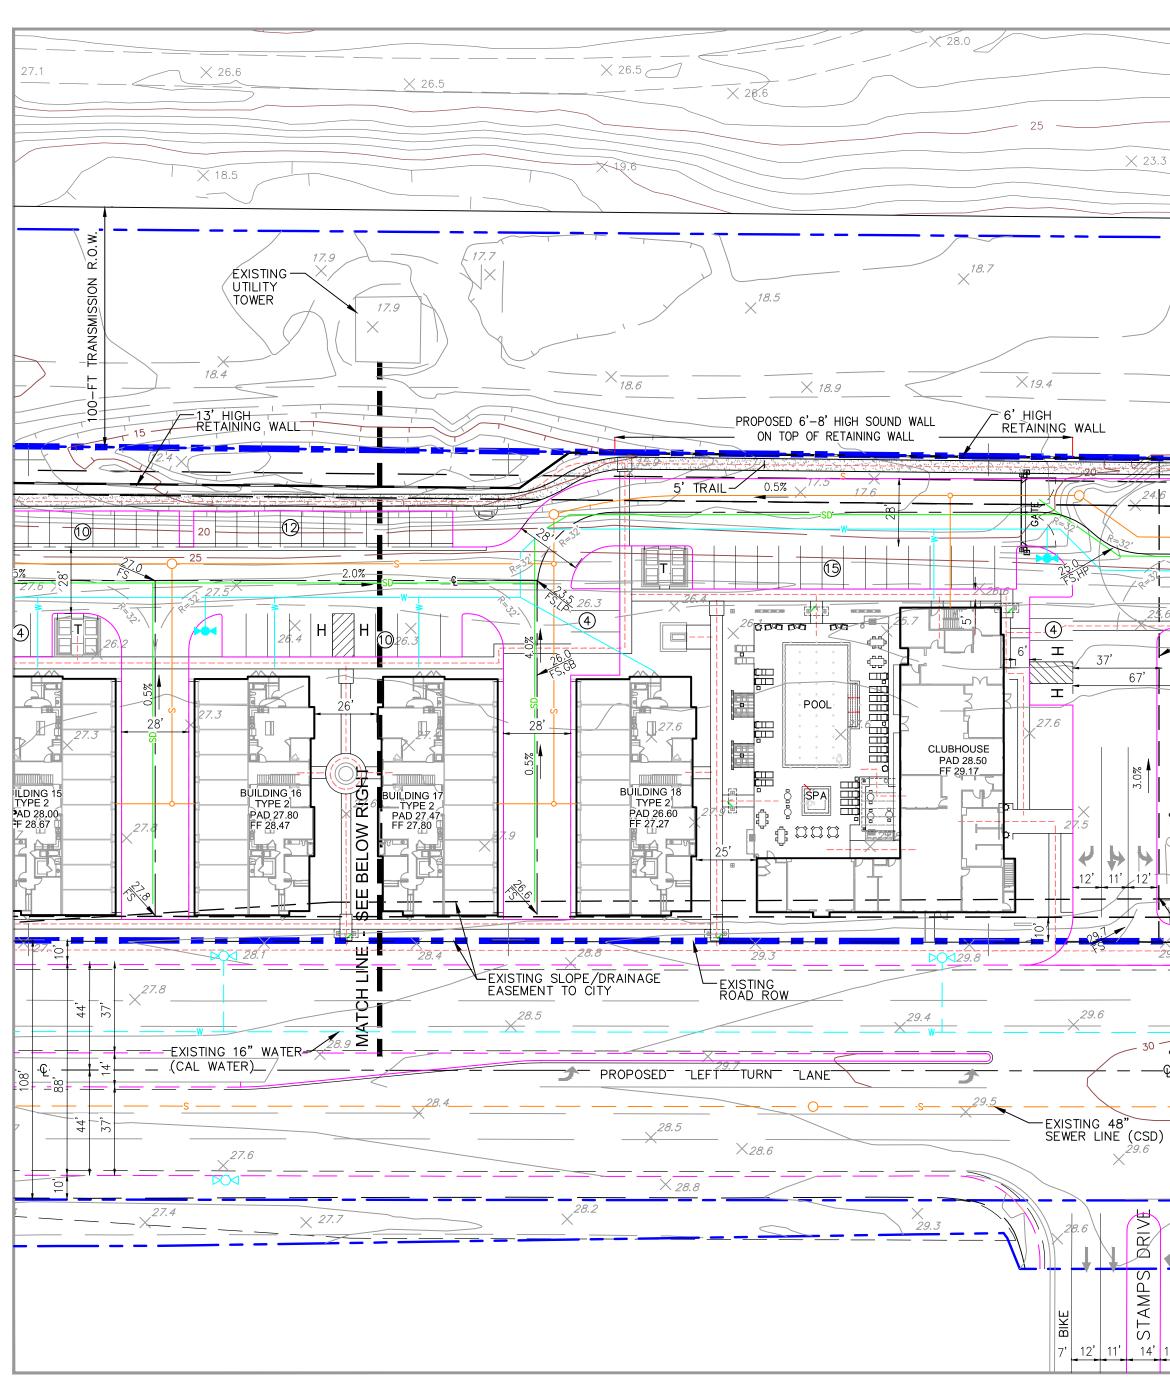

\CAD\1710\SITE DEVELOPMENT PLAN\1710\_SITE\_DEVELOPMENT\_PLAN-40SC.dwg

LOT 1 TRACT 42385 20330 SOUTH MAIN STREET SITE DEVELOPMENT PLAN 6/2/17 ∑ 26.3 EXISTING UTILITY TOWER ACCESS ROAD BUILDING PROPOSED 6'-8' HIGH / SOUND PAD 26.00 FF 2<u>6.67</u> SETBACK HYDRANT (TYP.) - EASEMENT EXISTING 60" S.D. PER PD 1903 \_\_\_\_\_<u></u> 35.6 BLVD. DEL AMO ╺┲┲╘┝┲╌╌┲╋╧╌╌╌╌╌╌╌╌╌╌╴╌╴╴╴╴╴╴╴╴╴╴╴╴╴╴╴╴╴╴ X 23.5 RETAINING WALL 20-RECREATION AREA BUILDING 9 TYPE 2 PAD 25.30 FF 26.17 BUILDING 10 TYPE 2 PAD 25.30 FF 25.97 PAD 24 50 FF 25 17 25.3 25.8 ------25.2----- $\frac{23.4}{\text{DING}} = \frac{23.4}{\text{EXISTING FOR}} =$ ∽EXISTING FIRE HYDRANT (TYP.) EXISTING 16" WATER (CAL WATER) \_ ∠ \_ \_\_\_\_ AMO BLVD. DEL 25.5 - EXISTING FIRE HYDRANT (TYP.) 