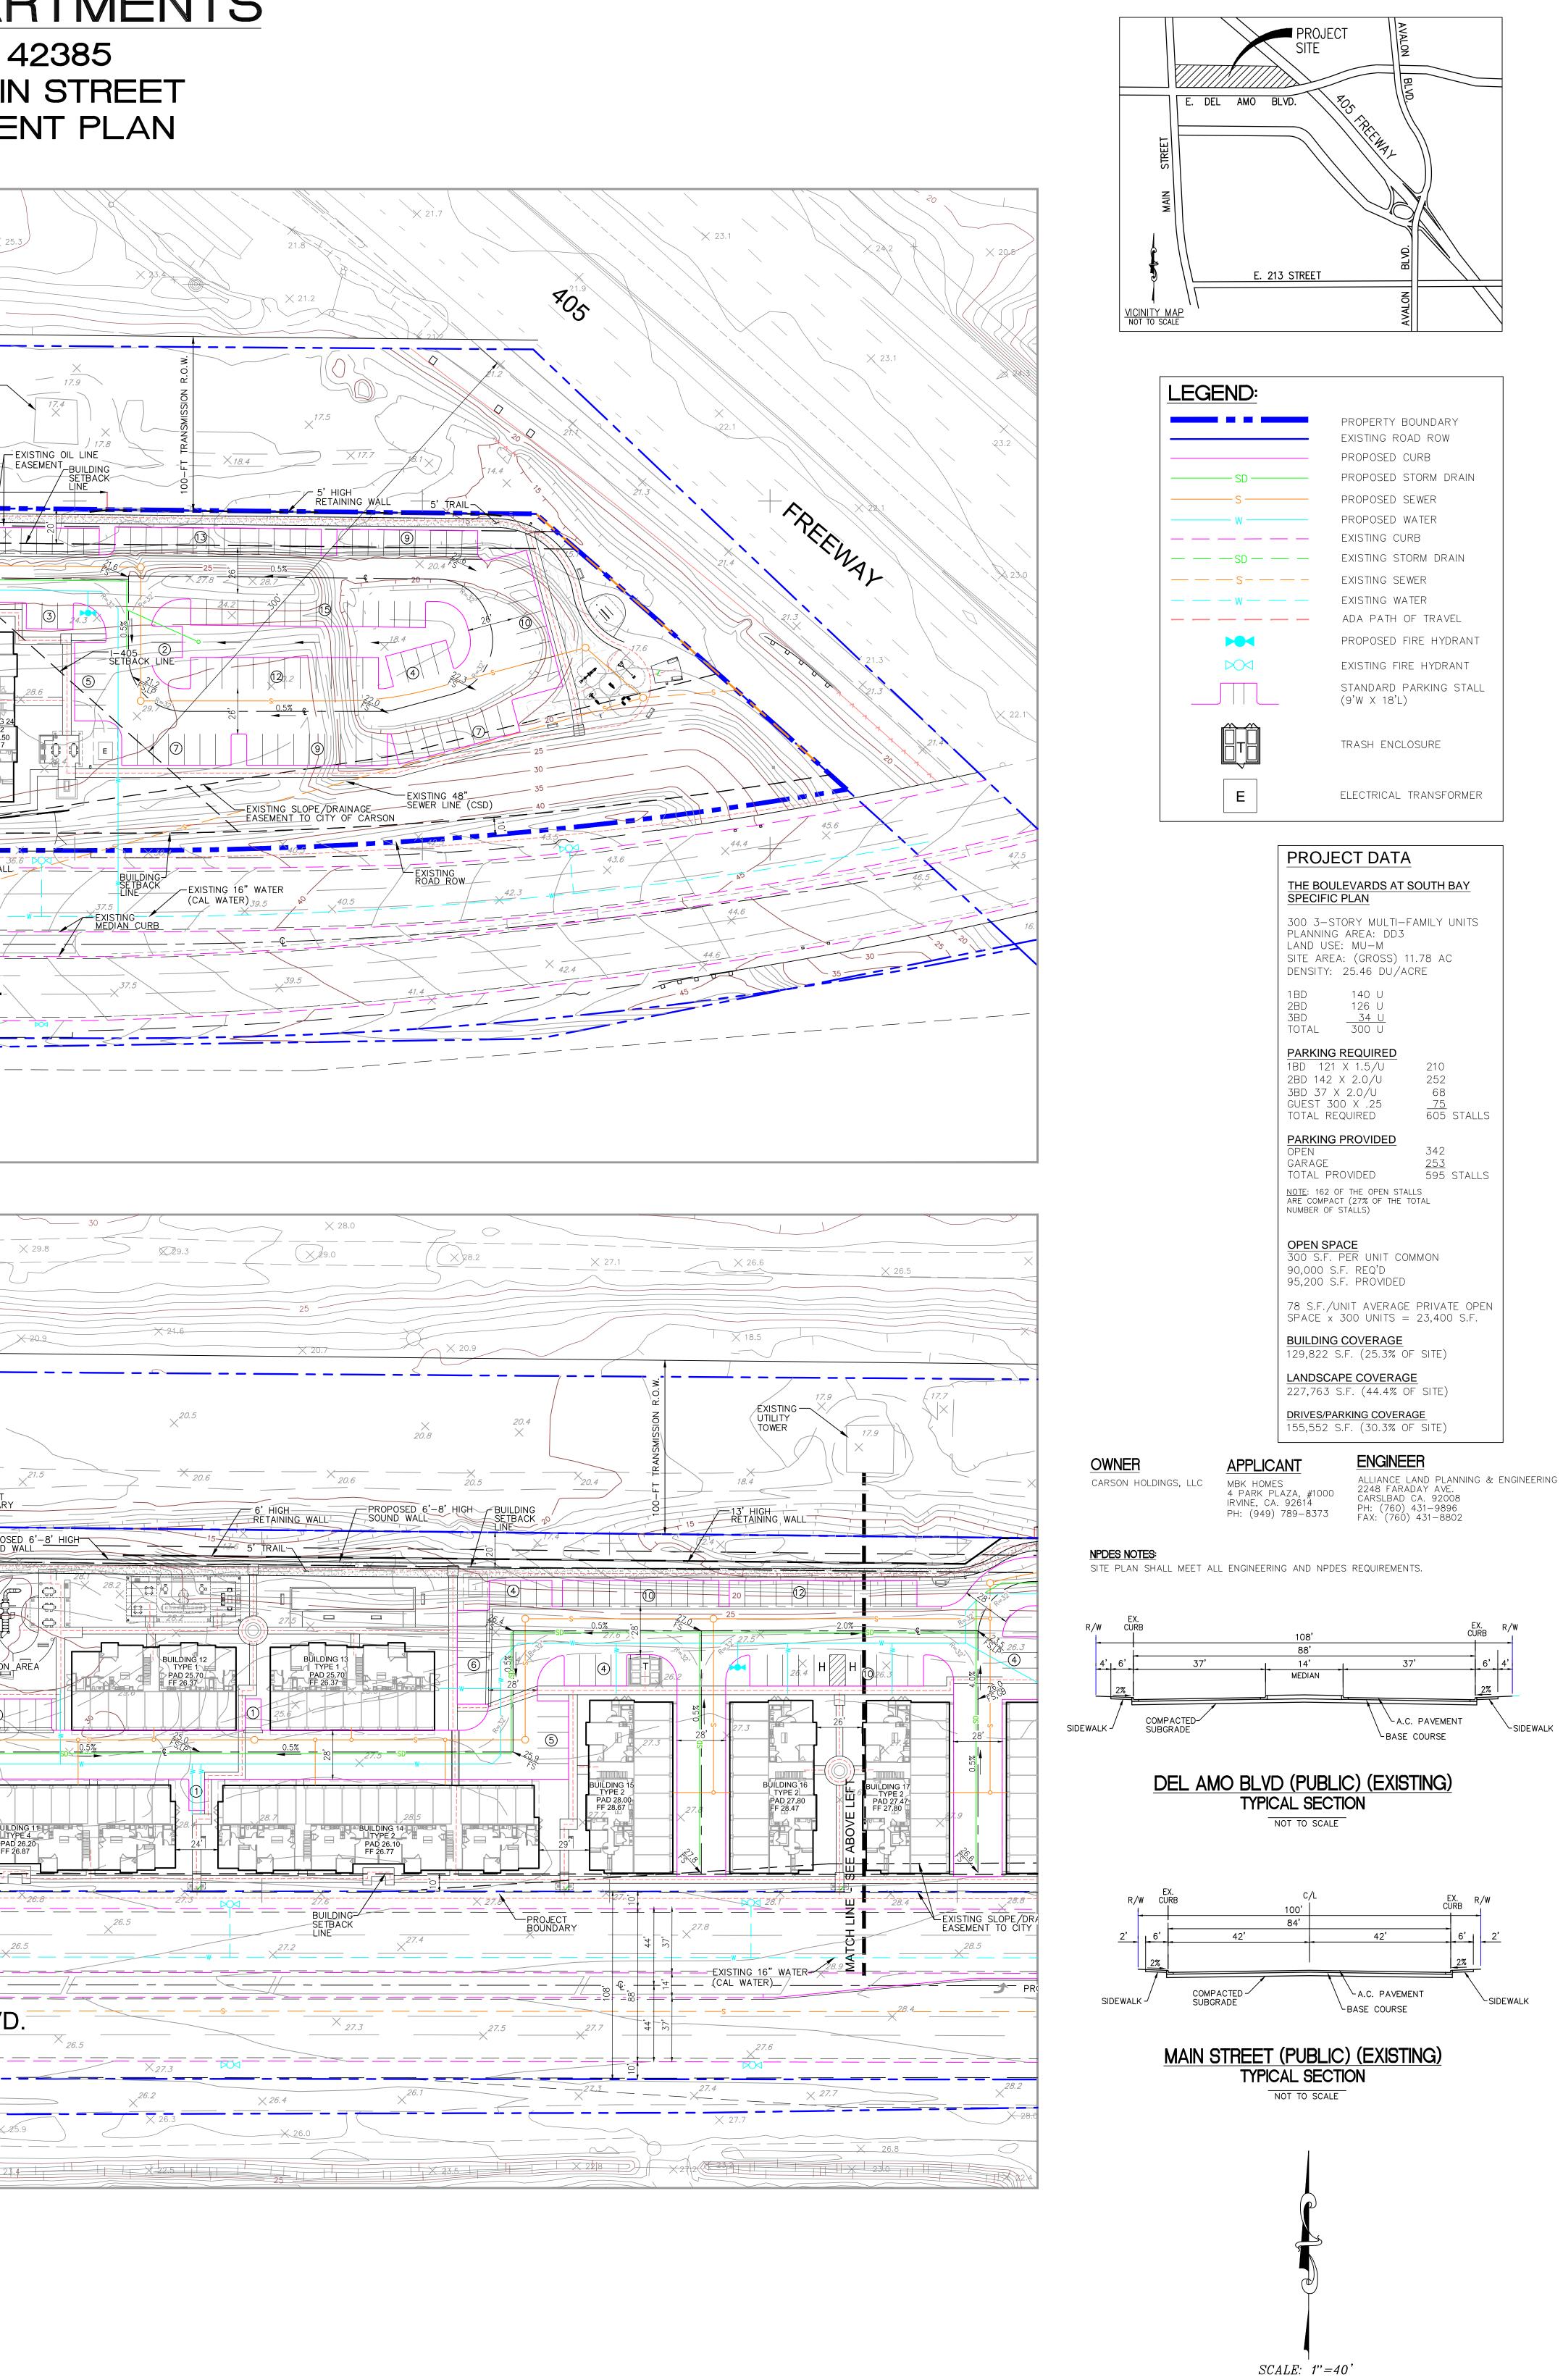

\CAD\1710\SITE DEVELOPMENT PLAN\1710\_SITE\_DEVELOPMENT\_PLAN-40SC.dwg

LOT 1 TRACT 42385 20330 SOUTH MAIN STREET SITE DEVELOPMENT PLAN 6/2/17 ∑ 26.3 EXISTING UTILITY TOWER ACCESS ROAD BUILDING PROPOSED 6'-8' HIGH / SOUND PAD 26.00 FF 2<u>6.67</u> SETBACK HYDRANT (TYP.) - EASEMENT EXISTING 60" S.D. PER PD 1903 \_\_\_\_\_<u></u> 35.6 BLVD. DEL AMO ╺┲┲╘┝┲╌╌┲╋╧╌╌╌╌╌╌╌╌╌╌╴╌╴╴╴╴╴╴╴╴╴╴╴╴╴╴╴╴╴╴ X 23.5 RETAINING WALL 20-RECREATION AREA BUILDING 9 TYPE 2 PAD 25.30 FF 26.17 BUILDING 10 TYPE 2 PAD 25.30 FF 25.97 PAD 24 50 FF 25 17 25.3 25.8 ------25.2----- $\frac{23.4}{\text{DING}} = \frac{23.4}{\text{EXISTING FOR}} =$ ∽EXISTING FIRE HYDRANT (TYP.) EXISTING 16" WATER (CAL WATER) \_ ∠ \_ \_\_\_\_ AMO BLVD. DEL 25.5 - EXISTING FIRE HYDRANT (TYP.) 

## CARSON APARTMENTS