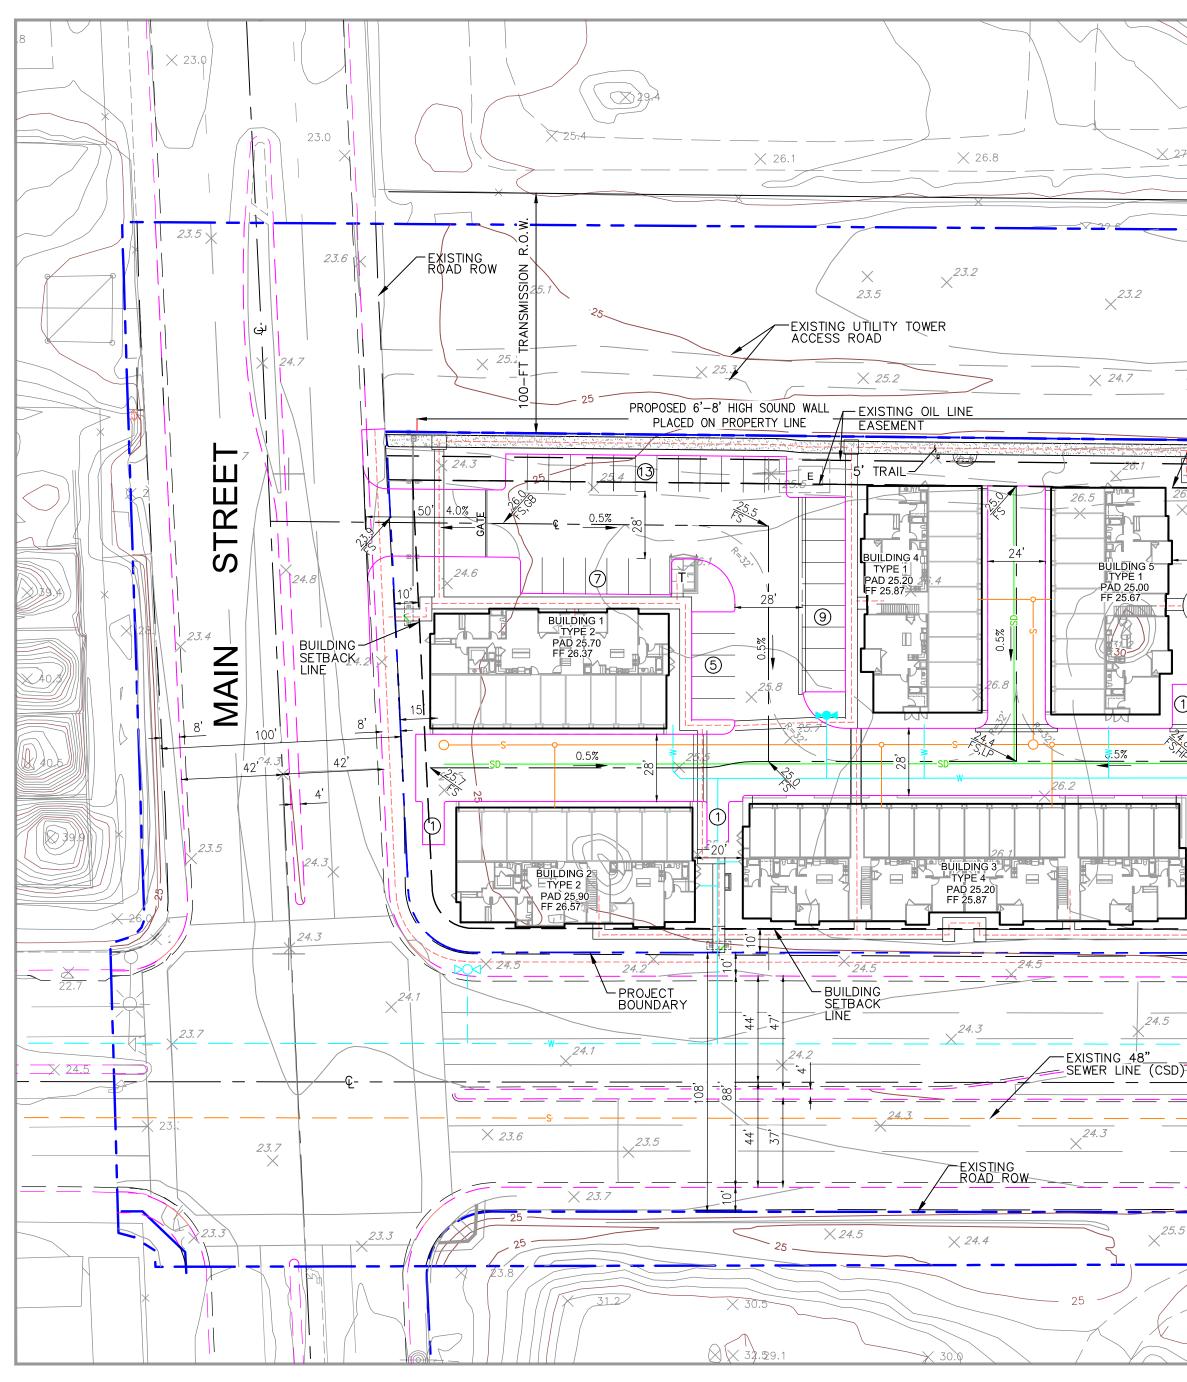

\CAD\1710\SITE DEVELOPMENT PLAN\1710\_SITE\_DEVELOPMENT\_PLAN-40SC.dwg

LOT 1 TRACT 42385 20330 SOUTH MAIN STREET SITE DEVELOPMENT PLAN 6/2/17 ∑ 26.3 EXISTING UTILITY TOWER ACCESS ROAD BUILDING PROPOSED 6'-8' HIGH / SOUND PAD 26.00 FF 2<u>6.67</u> SETBACK HYDRANT (TYP.) - EASEMENT EXISTING 60" S.D. PER PD 1903 \_\_\_\_\_<u></u> 35.6 BLVD. DEL AMO ╺┲┲╘┝┲╌╌┲╋╧╌╌╌╌╌╌╌╌╌╌╴╌╴╴╴╴╴╴╴╴╴╴╴╴╴╴╴╴╴╴ X 23.5 RETAINING WALL 20-RECREATION AREA BUILDING 9 TYPE 2 PAD 25.30 FF 26.17 BUILDING 10 TYPE 2 PAD 25.30 FF 25.97 PAD 24 50 FF 25 17 25.3 25.8 ------25.2----- $\frac{23.4}{\text{DING}} = \frac{23.4}{\text{EXISTING FOR}} =$ ∽EXISTING FIRE HYDRANT (TYP.) EXISTING 16" WATER (CAL WATER) \_ ∠ \_ \_\_\_\_ AMO BLVD. DEL 25.5 - EXISTING FIRE HYDRANT (TYP.) 