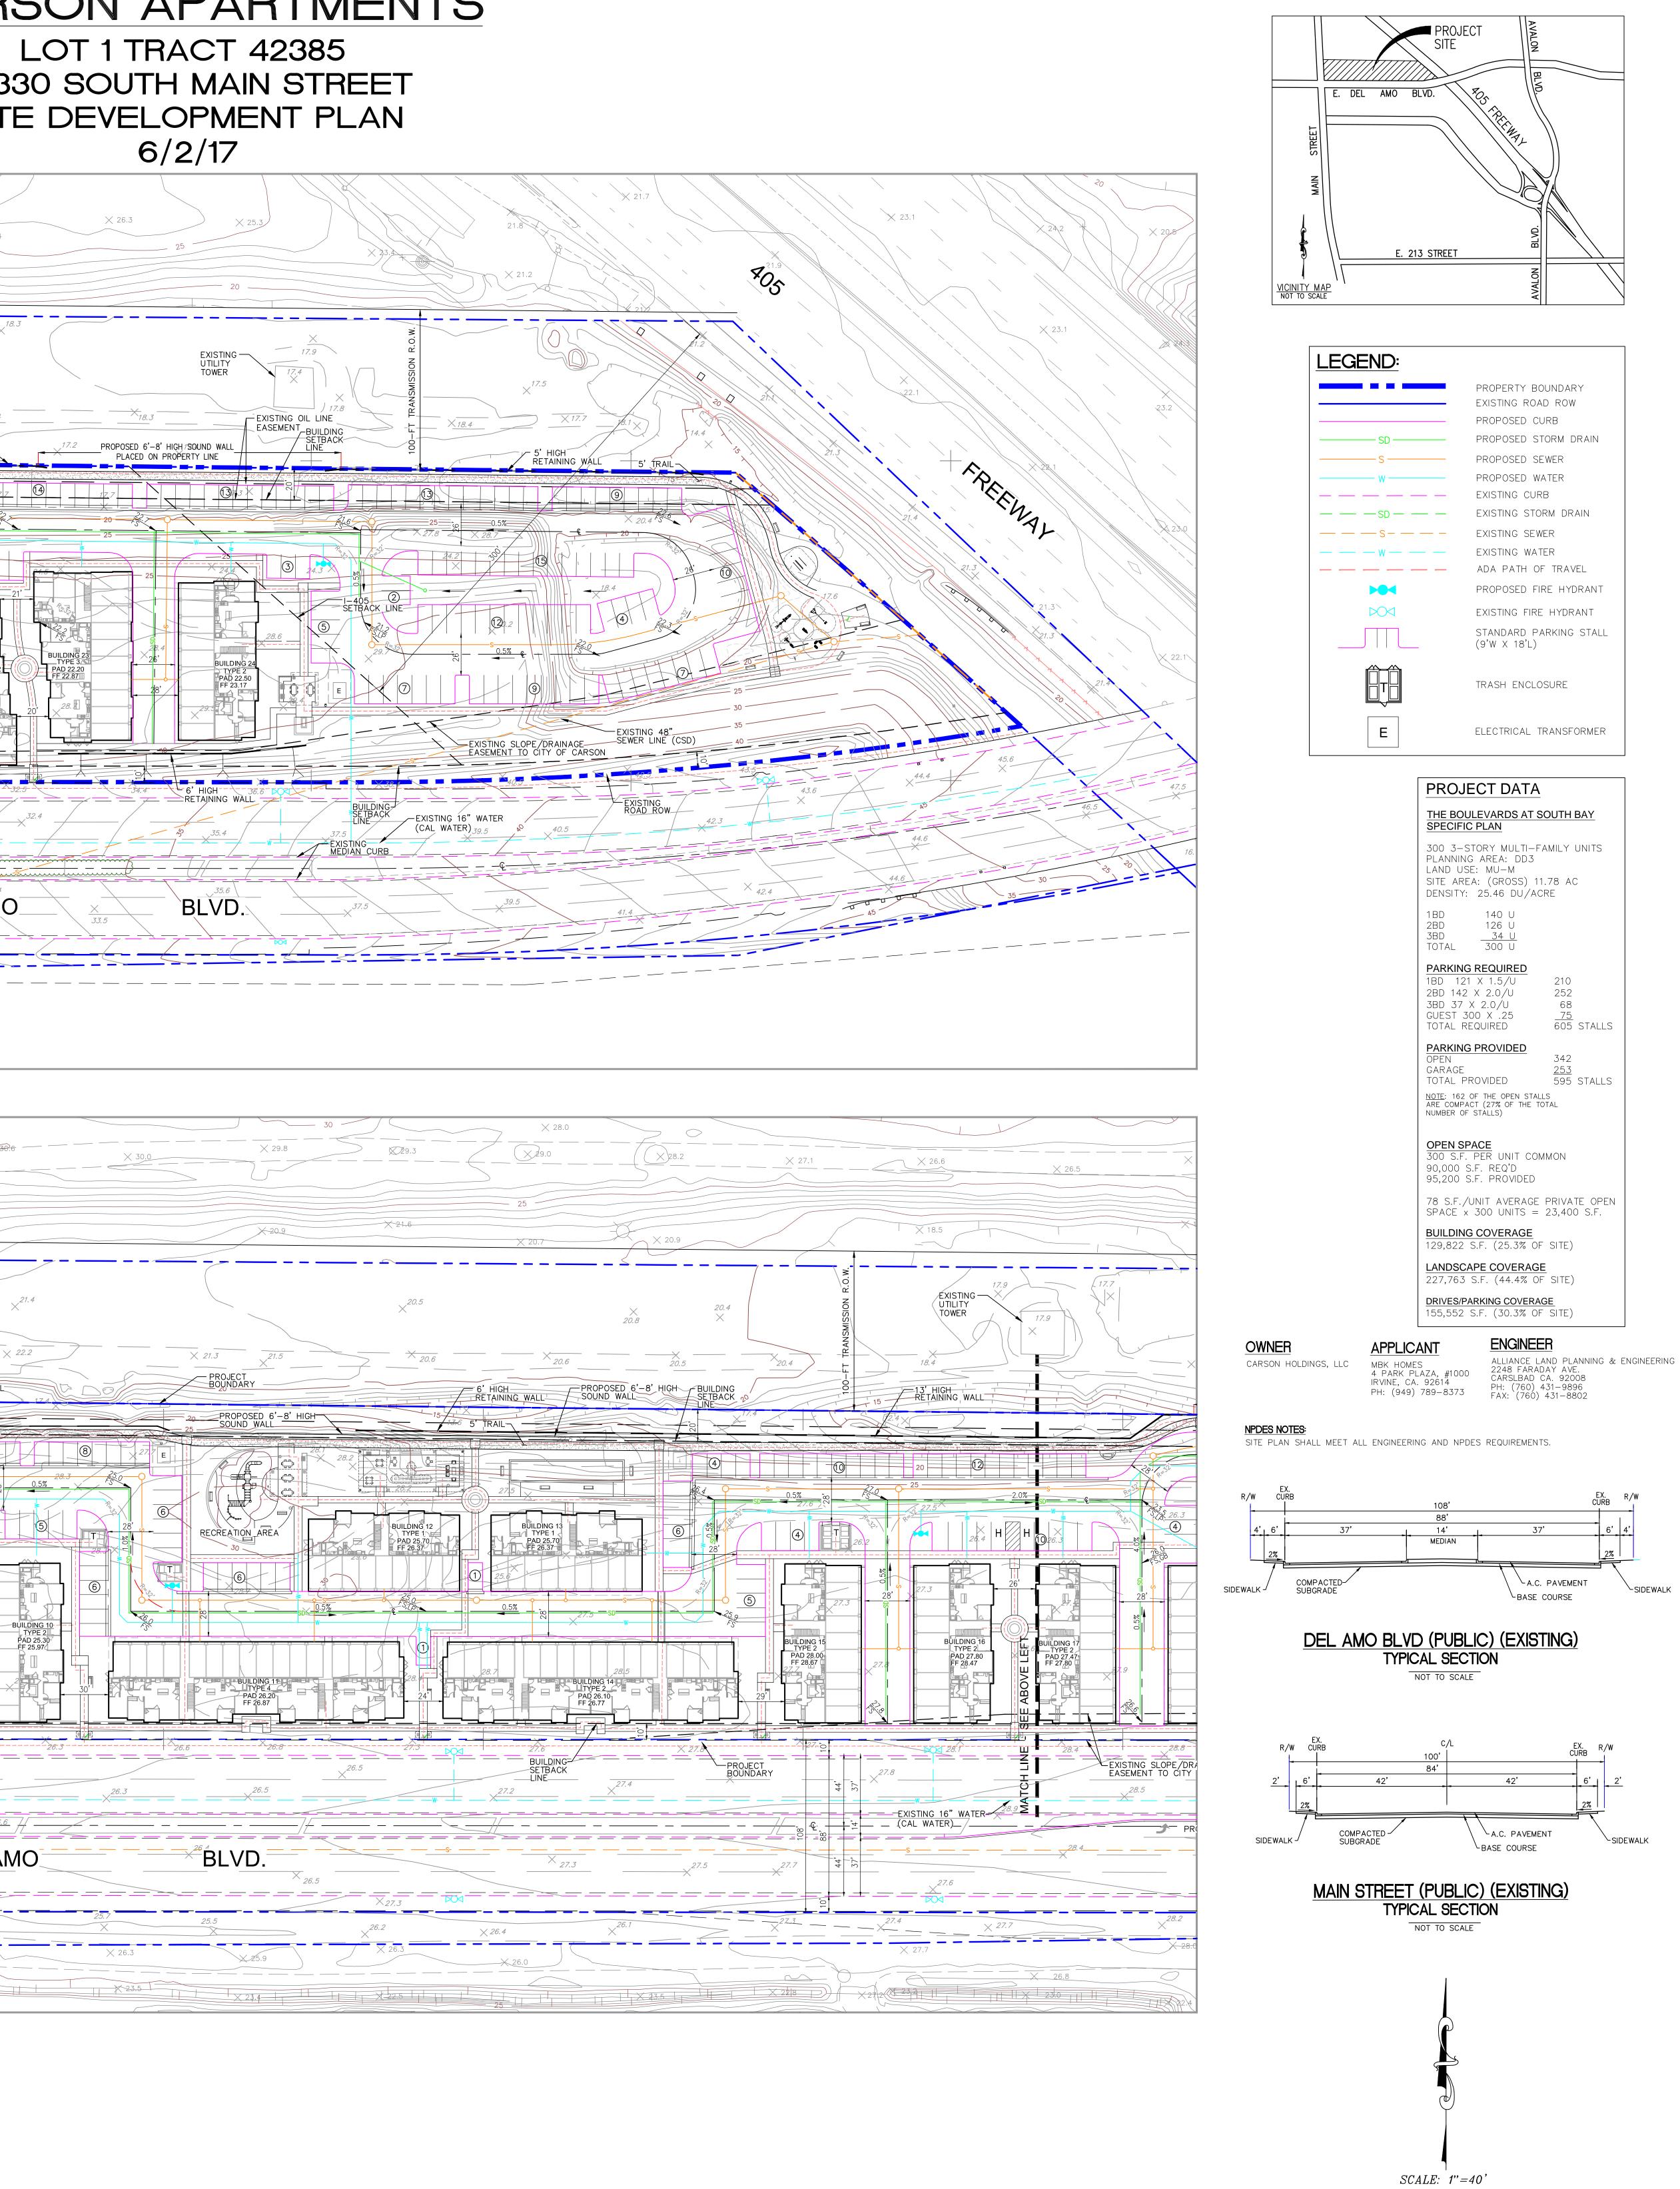

\CAD\1710\SITE DEVELOPMENT PLAN\1710\_SITE\_DEVELOPMENT\_PLAN-40SC.dwg

LOT 1 TRACT 42385 20330 SOUTH MAIN STREET SITE DEVELOPMENT PLAN 6/2/17 ∑ 26.3 EXISTING UTILITY TOWER ACCESS ROAD BUILDING PROPOSED 6'-8' HIGH / SOUND PAD 26.00 FF 2<u>6.67</u> SETBACK HYDRANT (TYP.) - EASEMENT EXISTING 60" S.D. PER PD 1903 \_\_\_\_\_<u></u> 35.6 BLVD. DEL AMO ╺┲┲╘┝┲╌╌┲╋╧╌╌╌╌╌╌╌╌╌╌╴╌╴╴╴╴╴╴╴╴╴╴╴╴╴╴╴╴╴╴ X 23.5 RETAINING WALL 20-RECREATION AREA BUILDING 9 TYPE 2 PAD 25.30 FF 26.17 BUILDING 10 TYPE 2 PAD 25.30 FF 25.97 PAD 24 50 FF 25 17 25.3 25.8 ------25.2----- $\frac{23.4}{\text{DING}} = \frac{23.4}{\text{EXISTING FOR}} =$ ∽EXISTING FIRE HYDRANT (TYP.) EXISTING 16" WATER (CAL WATER) \_ ∠ \_ \_\_\_\_ AMO BLVD. DEL 25.5 - EXISTING FIRE HYDRANT (TYP.) 