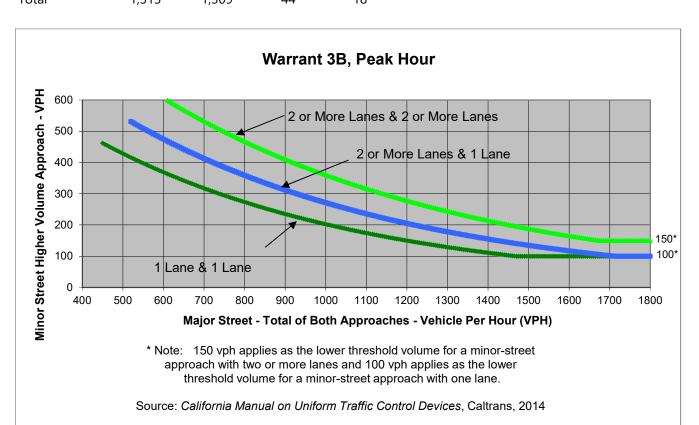

Major Street Minor Street Central Avenue

Project Driveway/Aspen Hill Road

Project Scenario Victoria Greens
Future + Project

Peak Hour PM

Major Street Direction

|         | NB    | SB    | EB | WB |
|---------|-------|-------|----|----|
| Left    | 12    | 30    | 21 | 0  |
| Through | 1,269 | 1,239 | 0  | 0  |
| Right   | 32    | 40    | 23 | 18 |
| Total   | 1 313 | 1 309 | 11 | 18 |

x North/South East/West

|                          | Major Street   | Minor Street                     | Warrant Met    |
|--------------------------|----------------|----------------------------------|----------------|
|                          | Central Avenue | Project Driveway/Aspen Hill Road | vvarrant iviet |
| Number of Approach Lanes | 2              | 1                                | NO             |
| Traffic Volume (VPH) *   | 2,622          | 44                               | <u>NO</u>      |