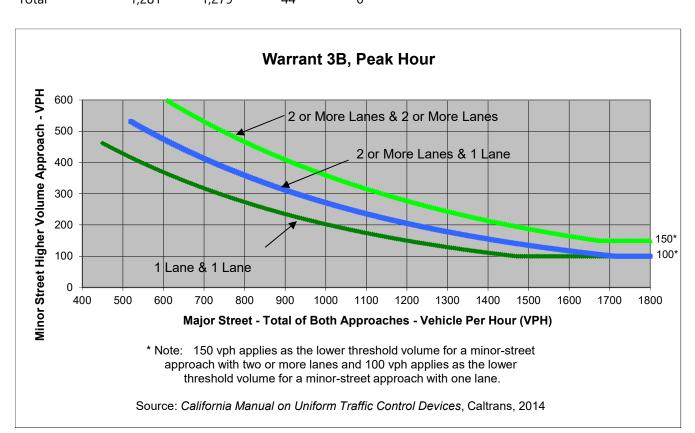

### **Major Street Direction**

|                          | Major Street   | Minor Street                     | Warrant Met    |
|--------------------------|----------------|----------------------------------|----------------|
|                          | Central Avenue | Project Driveway/Aspen Hill Road | vvarrant iviet |
| Number of Approach Lanes | 2              | 1                                | NO             |
| Traffic Volume (VPH) *   | 2,560          | 44                               | <u>NO</u>      |

#### **Major Street Direction**

|                          | Major Street   | Minor Street                     | Warrant Met    |  |
|--------------------------|----------------|----------------------------------|----------------|--|
|                          | Central Avenue | Project Driveway/Aspen Hill Road | vvarrant iviet |  |
| Number of Approach Lanes | 2              | 1                                | 1              |  |
| Traffic Volume (VPH) *   | 2,731          | 67                               | <u>NO</u>      |  |