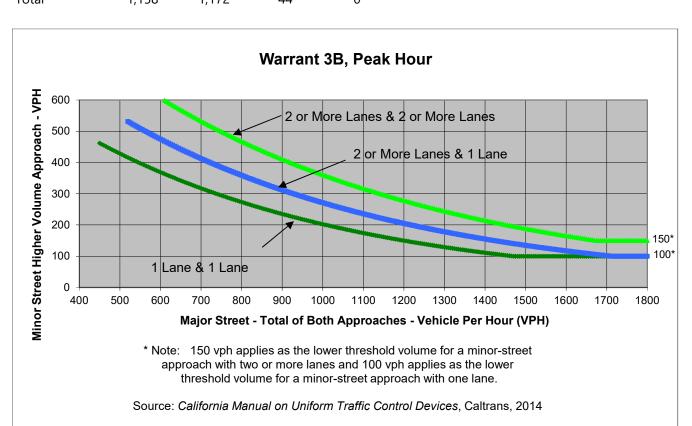

 Major Street
 Minor Street
 Warrant Met

 Central Avenue
 Project Driveway/Aspen Hill Road

 Number of Approach Lanes
 2
 1

 Traffic Volume (VPH) \*
 2,330
 44

Major Street Minor Street Central Avenue

Project Driveway/Aspen Hill Road