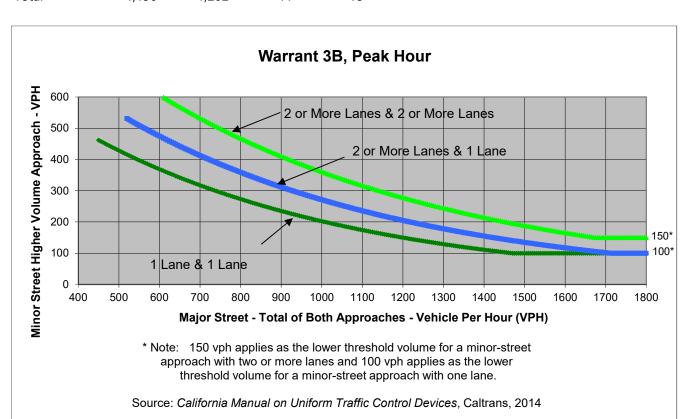

 Major Street
 Minor Street
 Warrant Met

 Central Avenue
 Project Driveway/Aspen Hill Road

 Number of Approach Lanes
 2
 1

 Traffic Volume (VPH) \*
 2,330
 44

Major Street Minor Street Central Avenue

Project Driveway/Aspen Hill Road

**Major Street Direction** 

|                          | Major Street   | Minor Street                     | Warrant Met    |
|--------------------------|----------------|----------------------------------|----------------|
|                          | Central Avenue | Project Driveway/Aspen Hill Road | vvairant iviet |
| Number of Approach Lanes | 2              | 1                                | NO             |
| Traffic Volume (VPH) *   | 2,536          | 66                               | <u>NO</u>      |