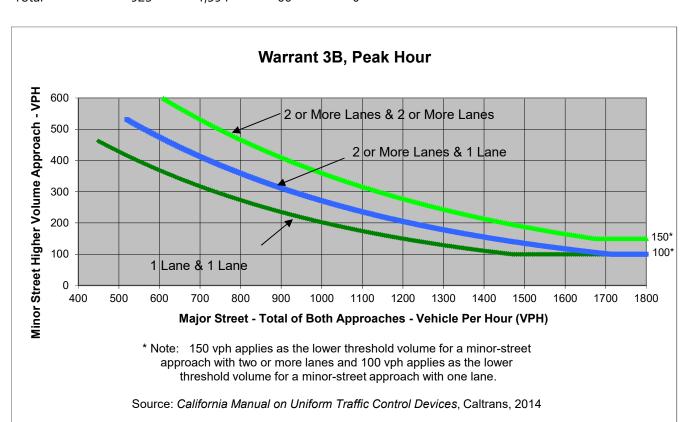

#### **Major Street Direction**

|                          | Major Street   | Minor Street                     | Warrant Met     |
|--------------------------|----------------|----------------------------------|-----------------|
|                          | Central Avenue | Project Driveway/Aspen Hill Road | vvairaiit iviet |
| Number of Approach Lanes | 2              | 1                                | NO              |
| Traffic Volume (VPH) *   | 2,517          | 66                               | <u>NO</u>       |