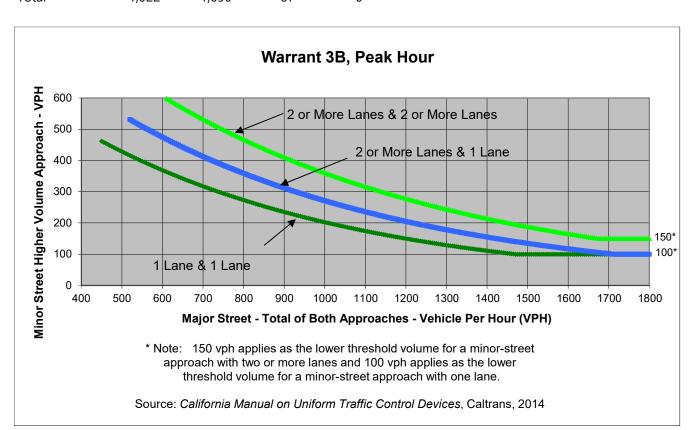

### **Major Street Direction**

|                          | Major Street   | Minor Street                     | Warrant Met    |
|--------------------------|----------------|----------------------------------|----------------|
|                          | Central Avenue | Project Driveway/Aspen Hill Road | vvarrant iviet |
| Number of Approach Lanes | 2              | 1                                | NO             |
| Traffic Volume (VPH) *   | 2,392          | 44                               | <u>NO</u>      |

**Major Street Direction** 

|                          | Major Street   | Minor Street                     | Warrant Met    |
|--------------------------|----------------|----------------------------------|----------------|
|                          | Central Avenue | Project Driveway/Aspen Hill Road | vvairant iviet |
| Number of Approach Lanes | 2              | 1                                | NO             |
| Traffic Volume (VPH) *   | 2,712          | 67                               | <u>NO</u>      |