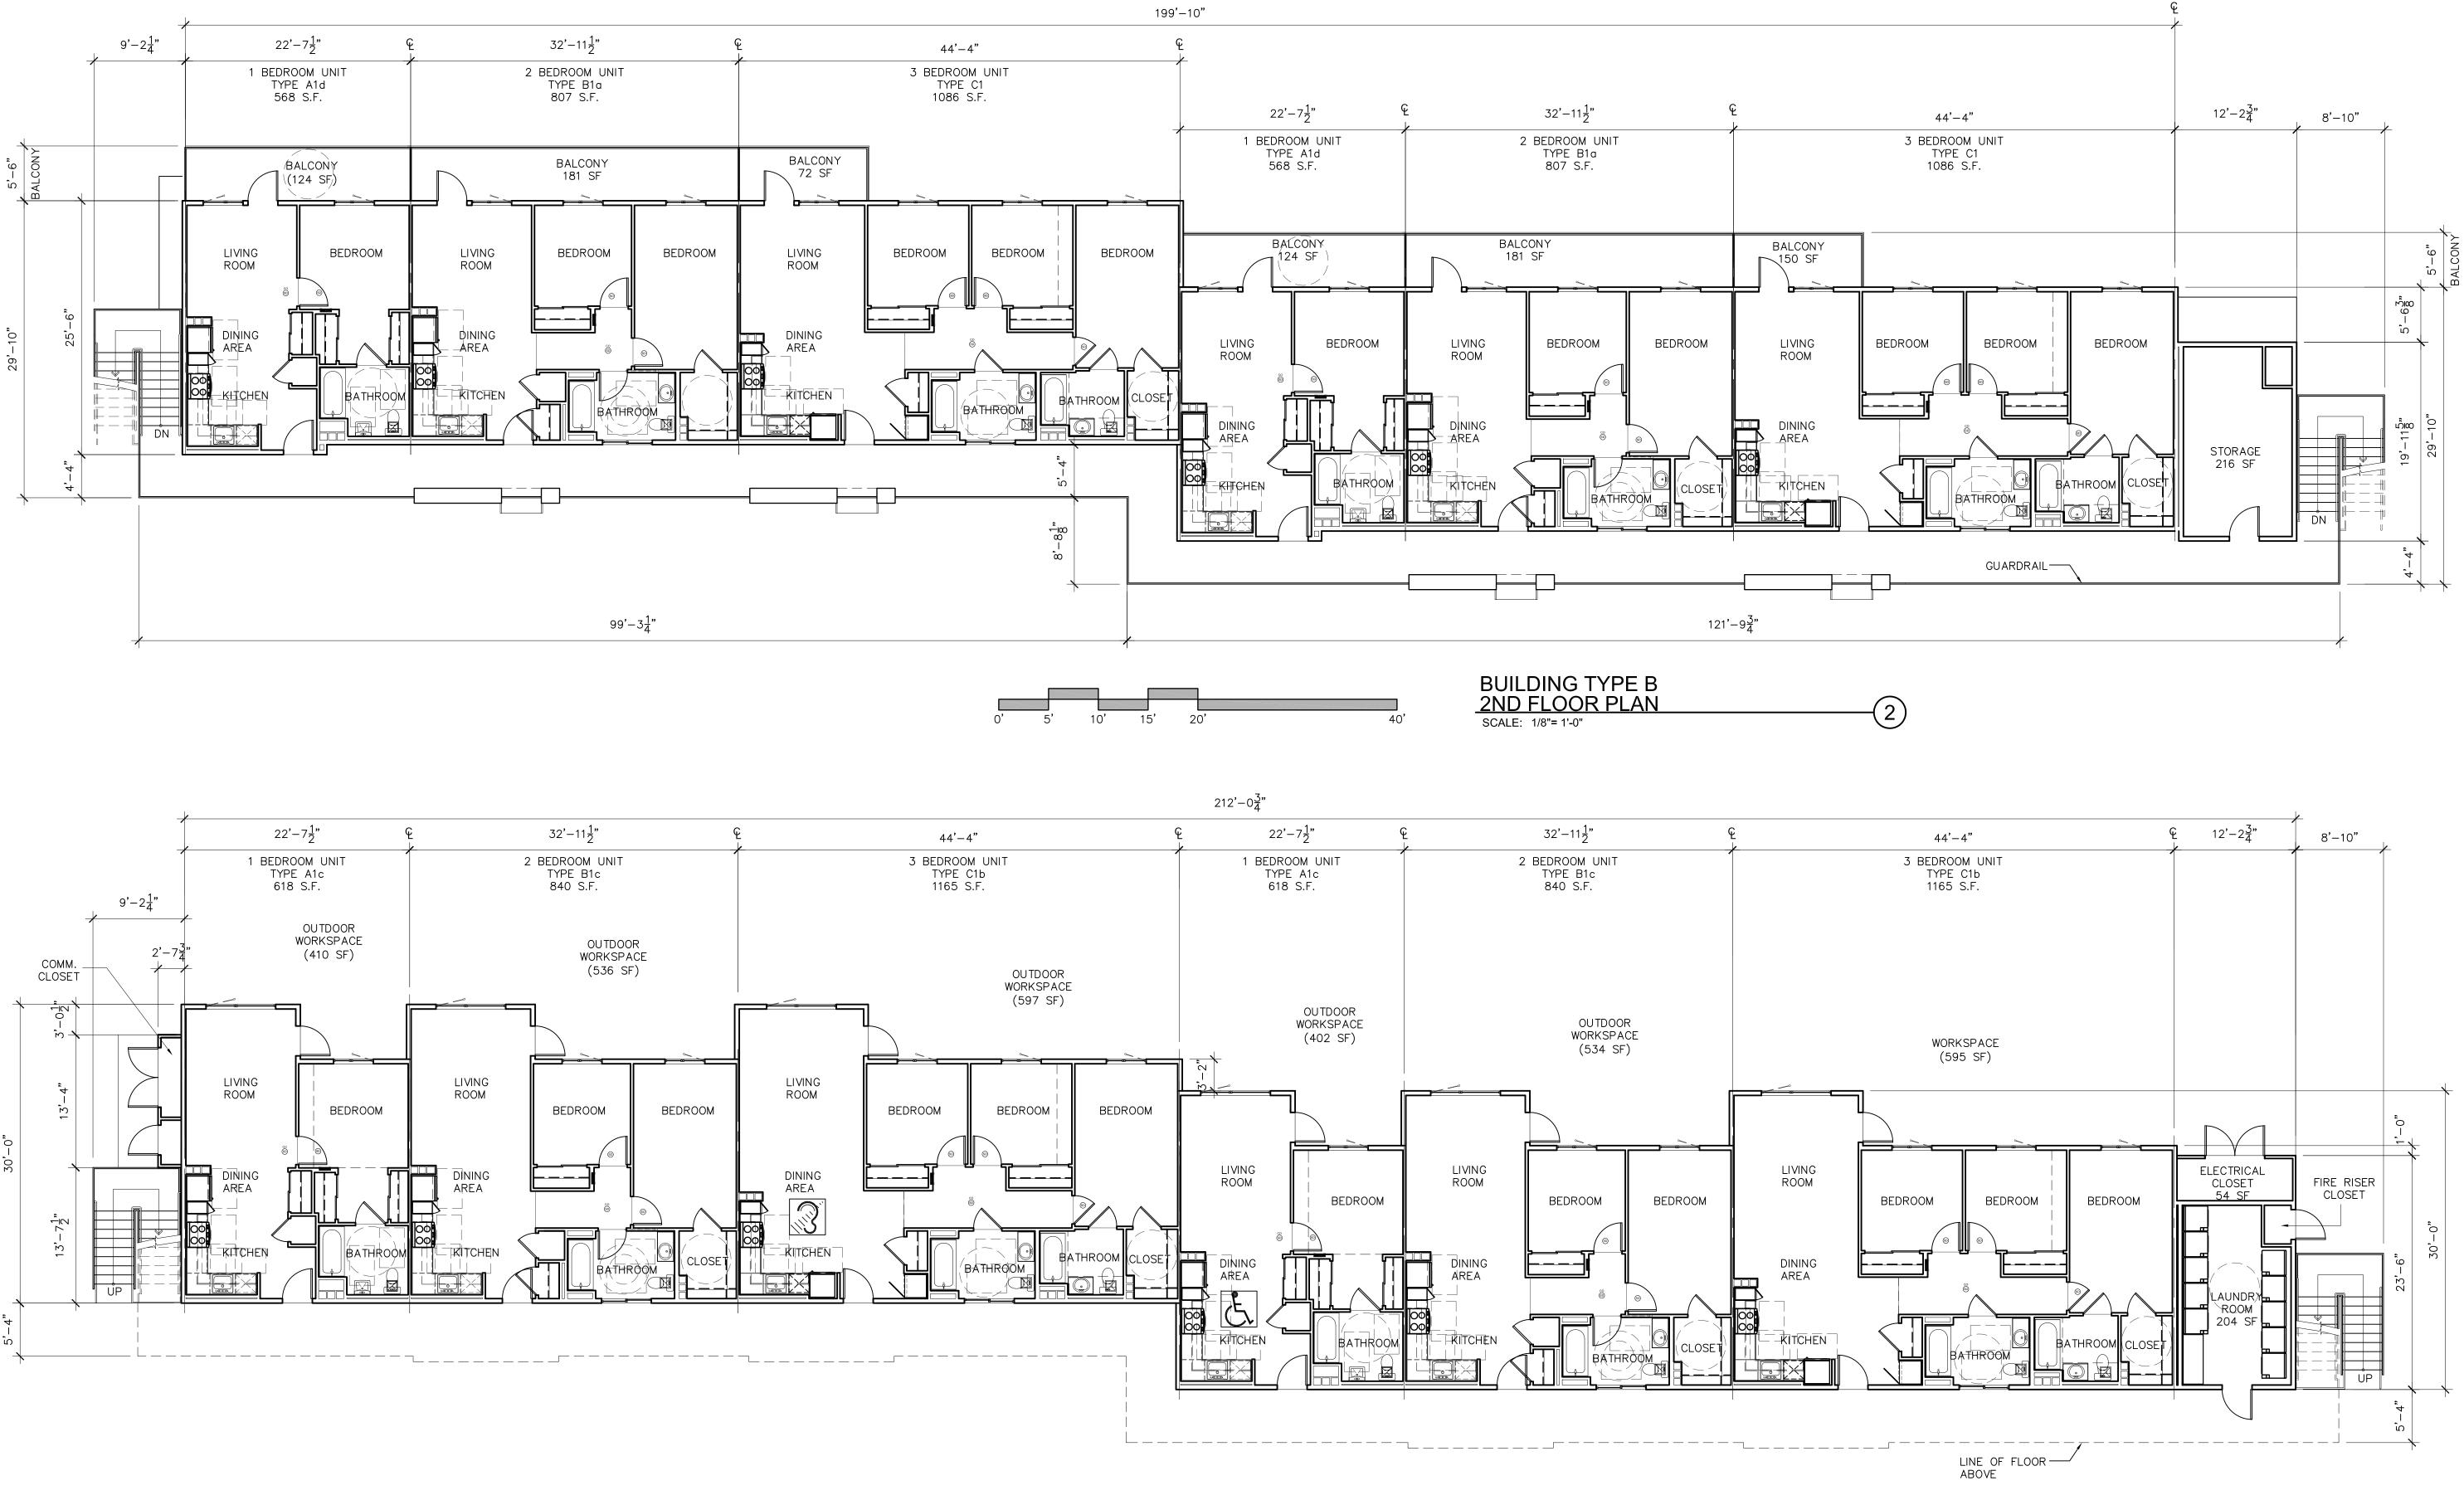

Project. 21205 Main St., Carson, CA 90746

BUILDING TYPE B 1ST FLOOR PLAN SCALE: 1/8"= 1'-0"