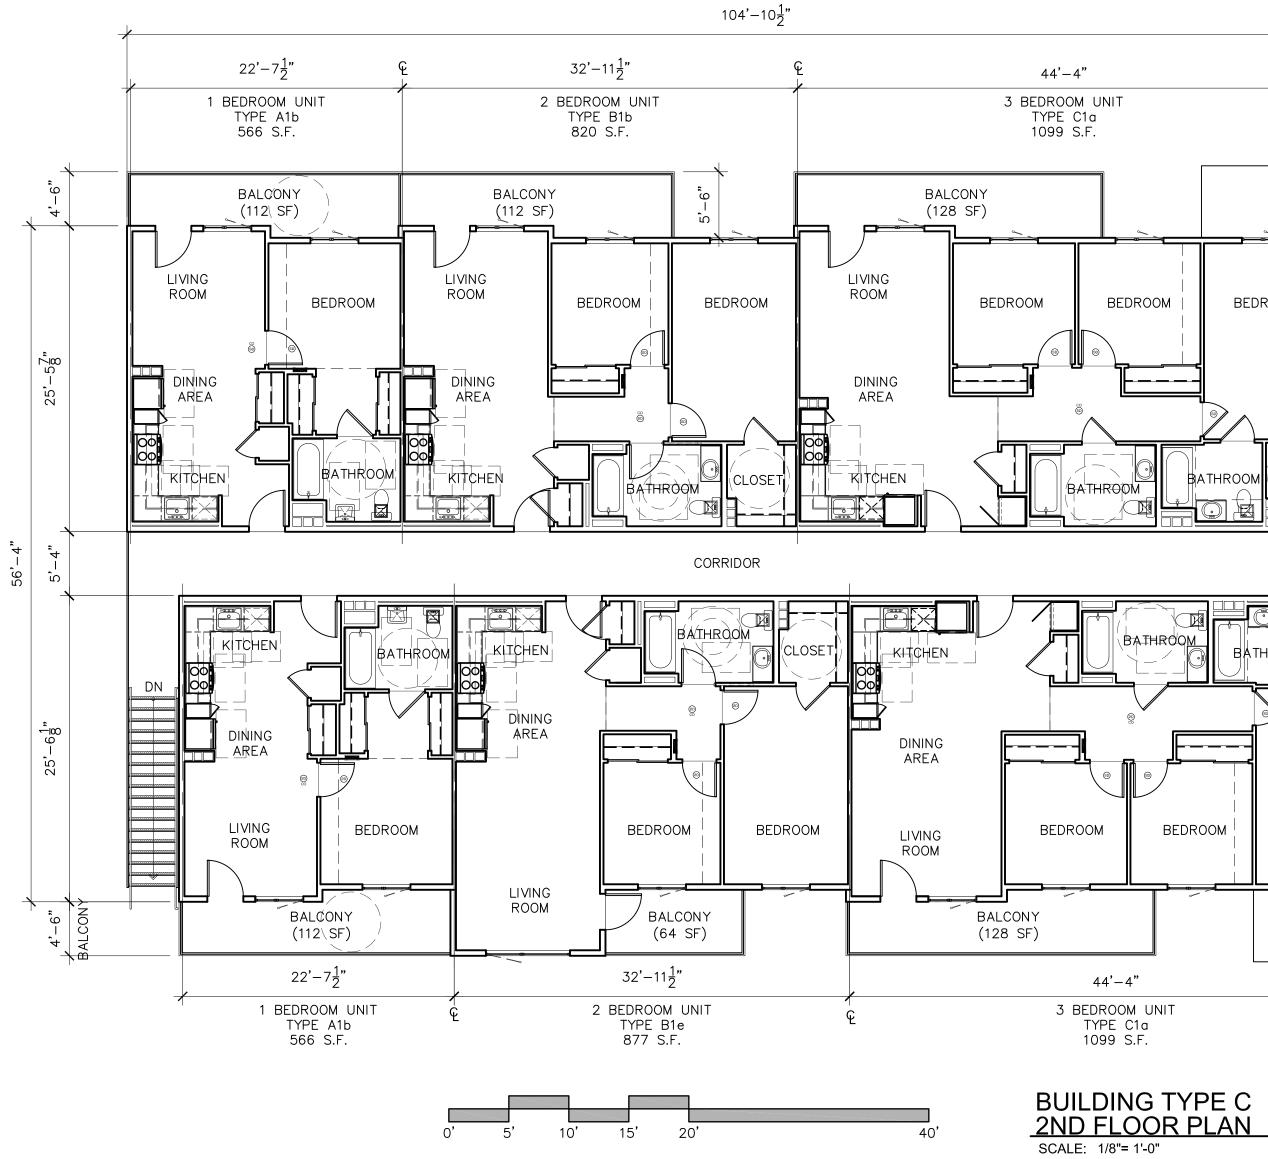

## Meta Housing Corporation

(1)

Project. 21205 Main St., Carson, CA 90746

0' 5' 10' 15'

BUILDING TYPE C <u>1ST FLOOR PLAN</u> -(1) SCALE: 1/8"= 1'-0"