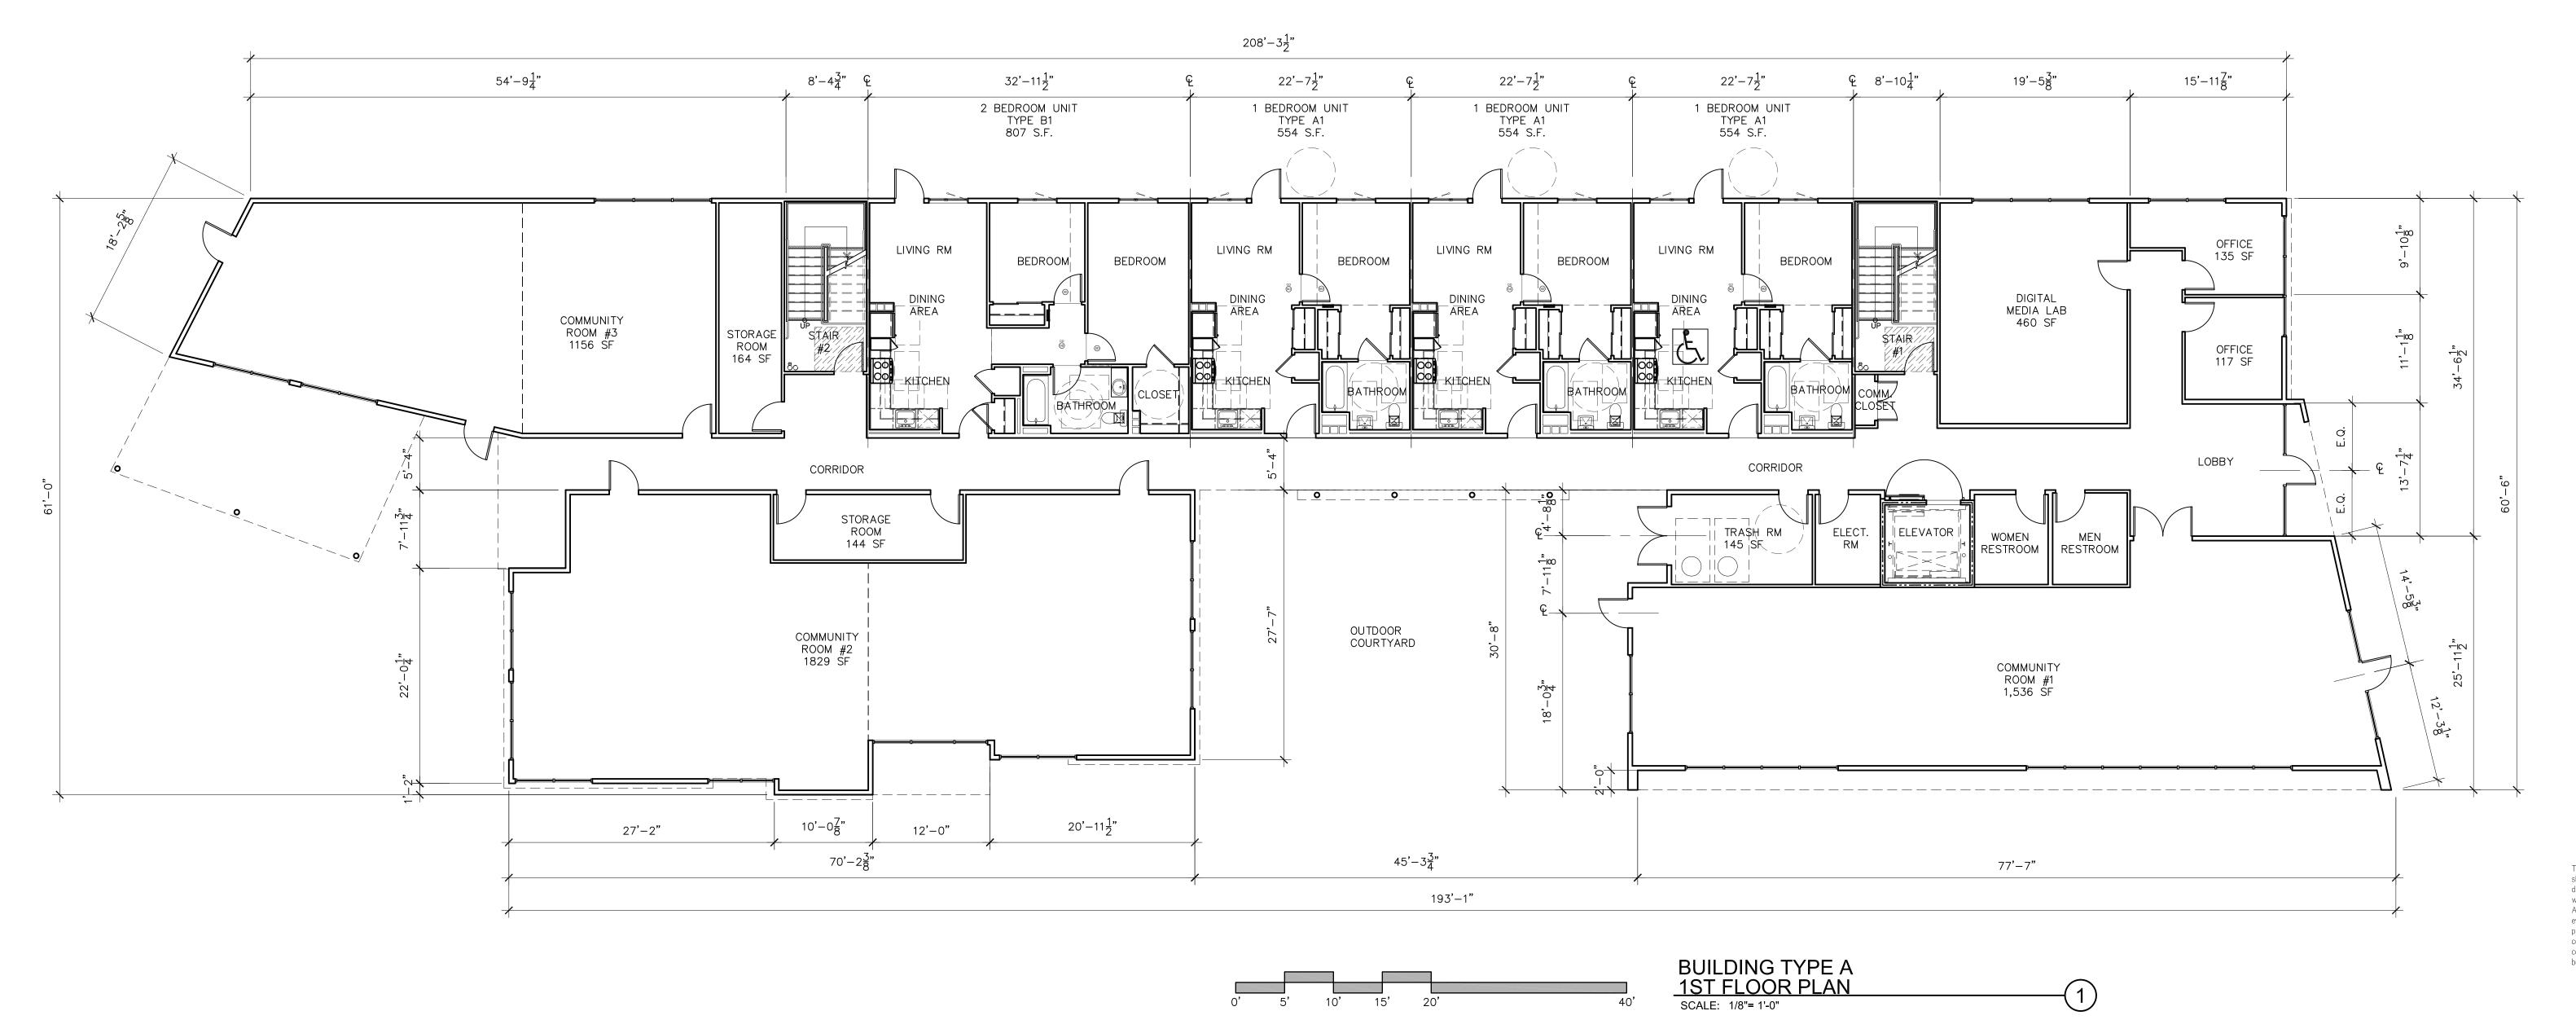

Project. 21205 Main St., Carson, CA 90746

## Meta Housing Corporation

The above drawings, specifications, ideas, designs and arrangements represented thereby are and shall remain property of the Architect (YM Architects), and no part thereof shall be copied, disclosed to others or used in connection with any other project other than the specific project for which they have been prepared and developed, without the written consent of the Architect (YM Architects) Visual contact with these drawings or specifications shall constitute conclusive evidence of acceptance of these restrictions. Written dimensions on these drawings shall have pre-over scaled dimensions. Contractors shall verify and be responsible for all dimensions and conditions on the job, and this office must be notified of any variations from the dimensions and conditions shown by these drawings. Shop details must be submitted to this office for approval before proceeding with fabrication. 2016C