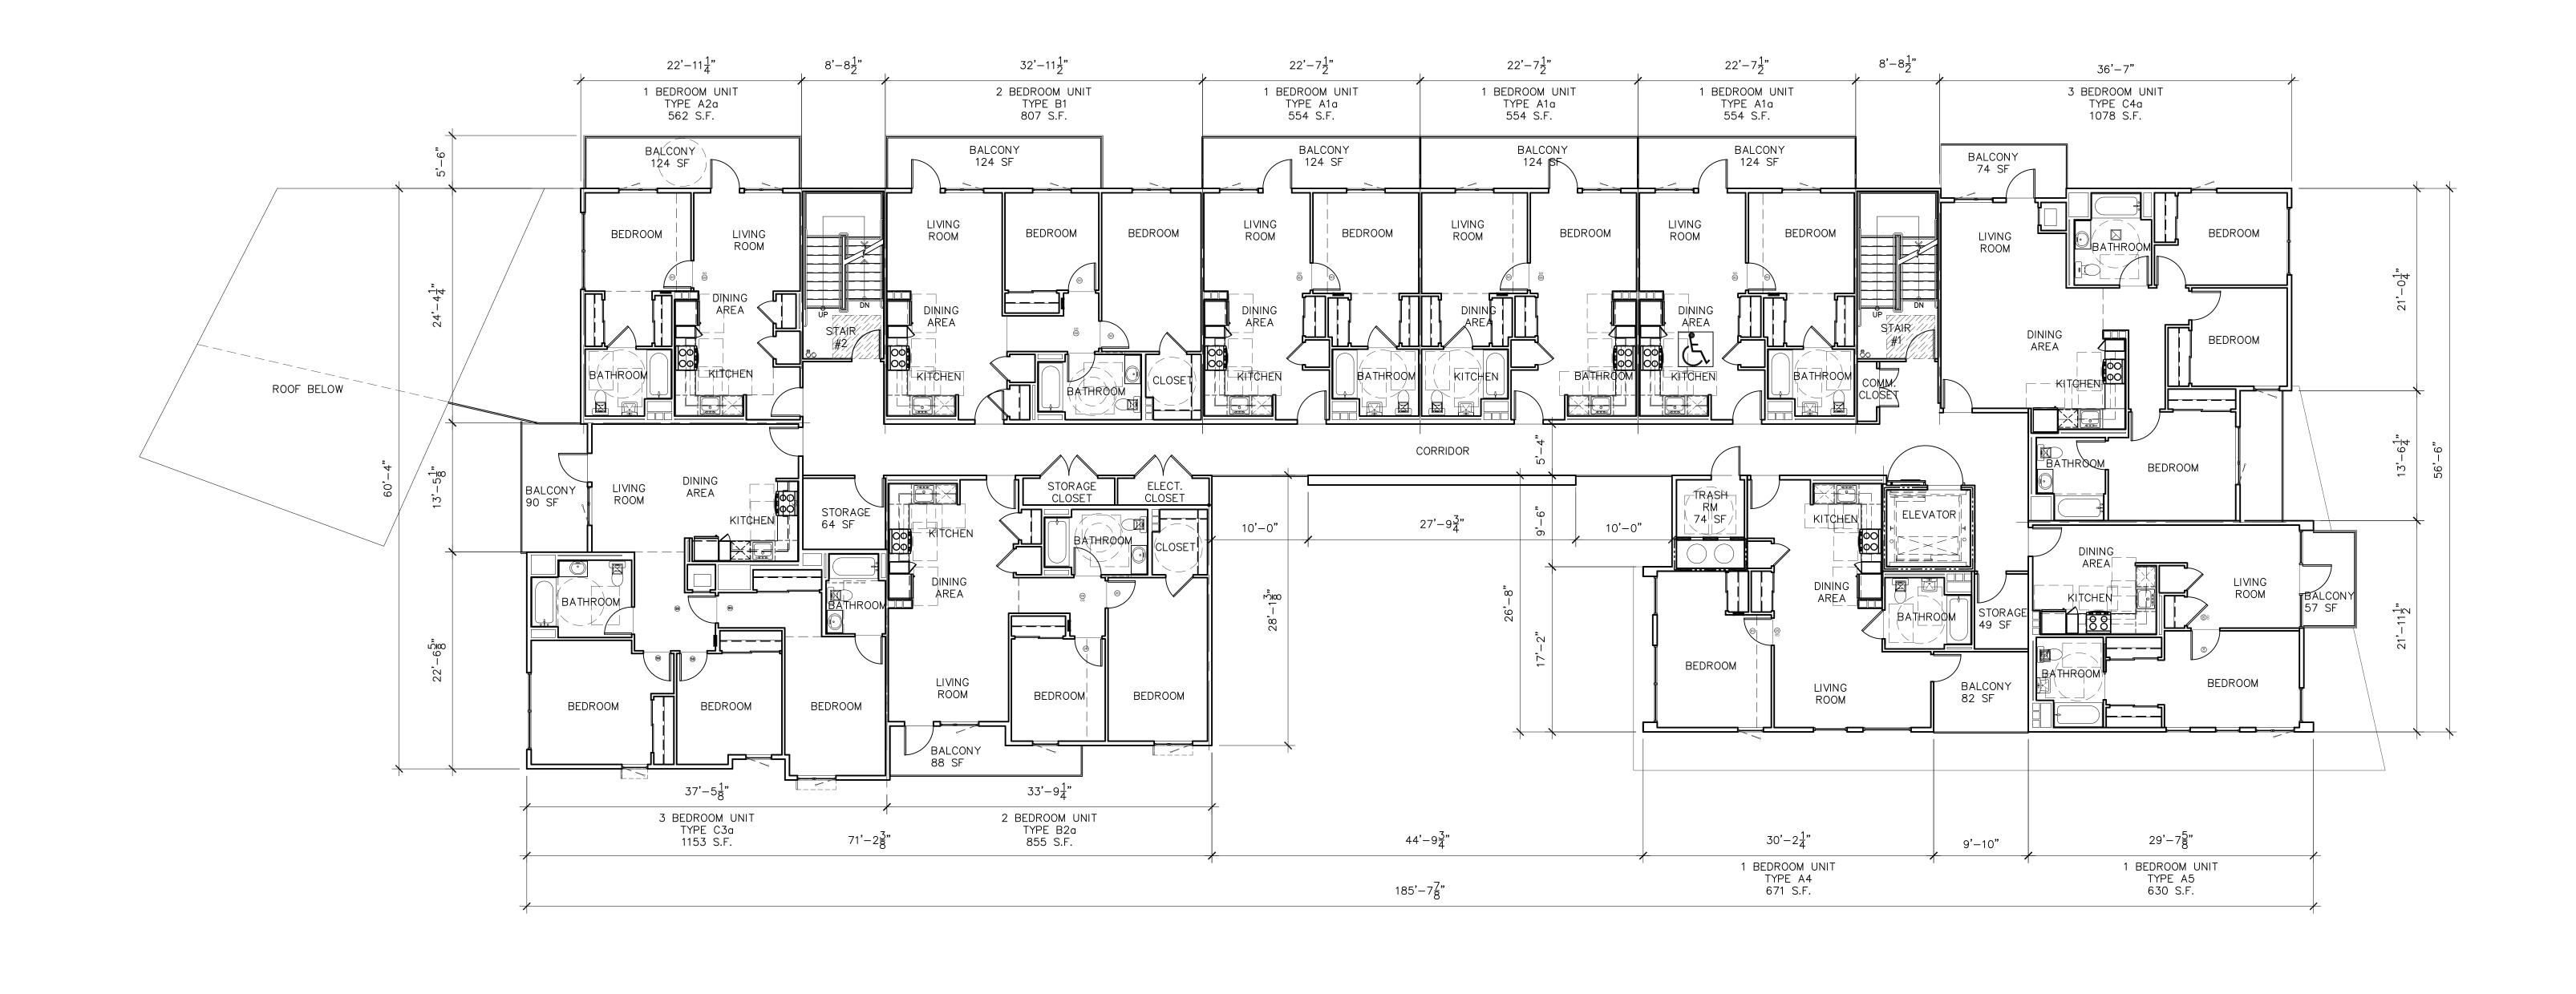

## Meta Housing Corporation

(1)

Project. 21205 Main St., Carson, CA 90746

0' 5' 10' 15'

BUILDING TYPE C <u>1ST FLOOR PLAN</u> -(1) SCALE: 1/8"= 1'-0"