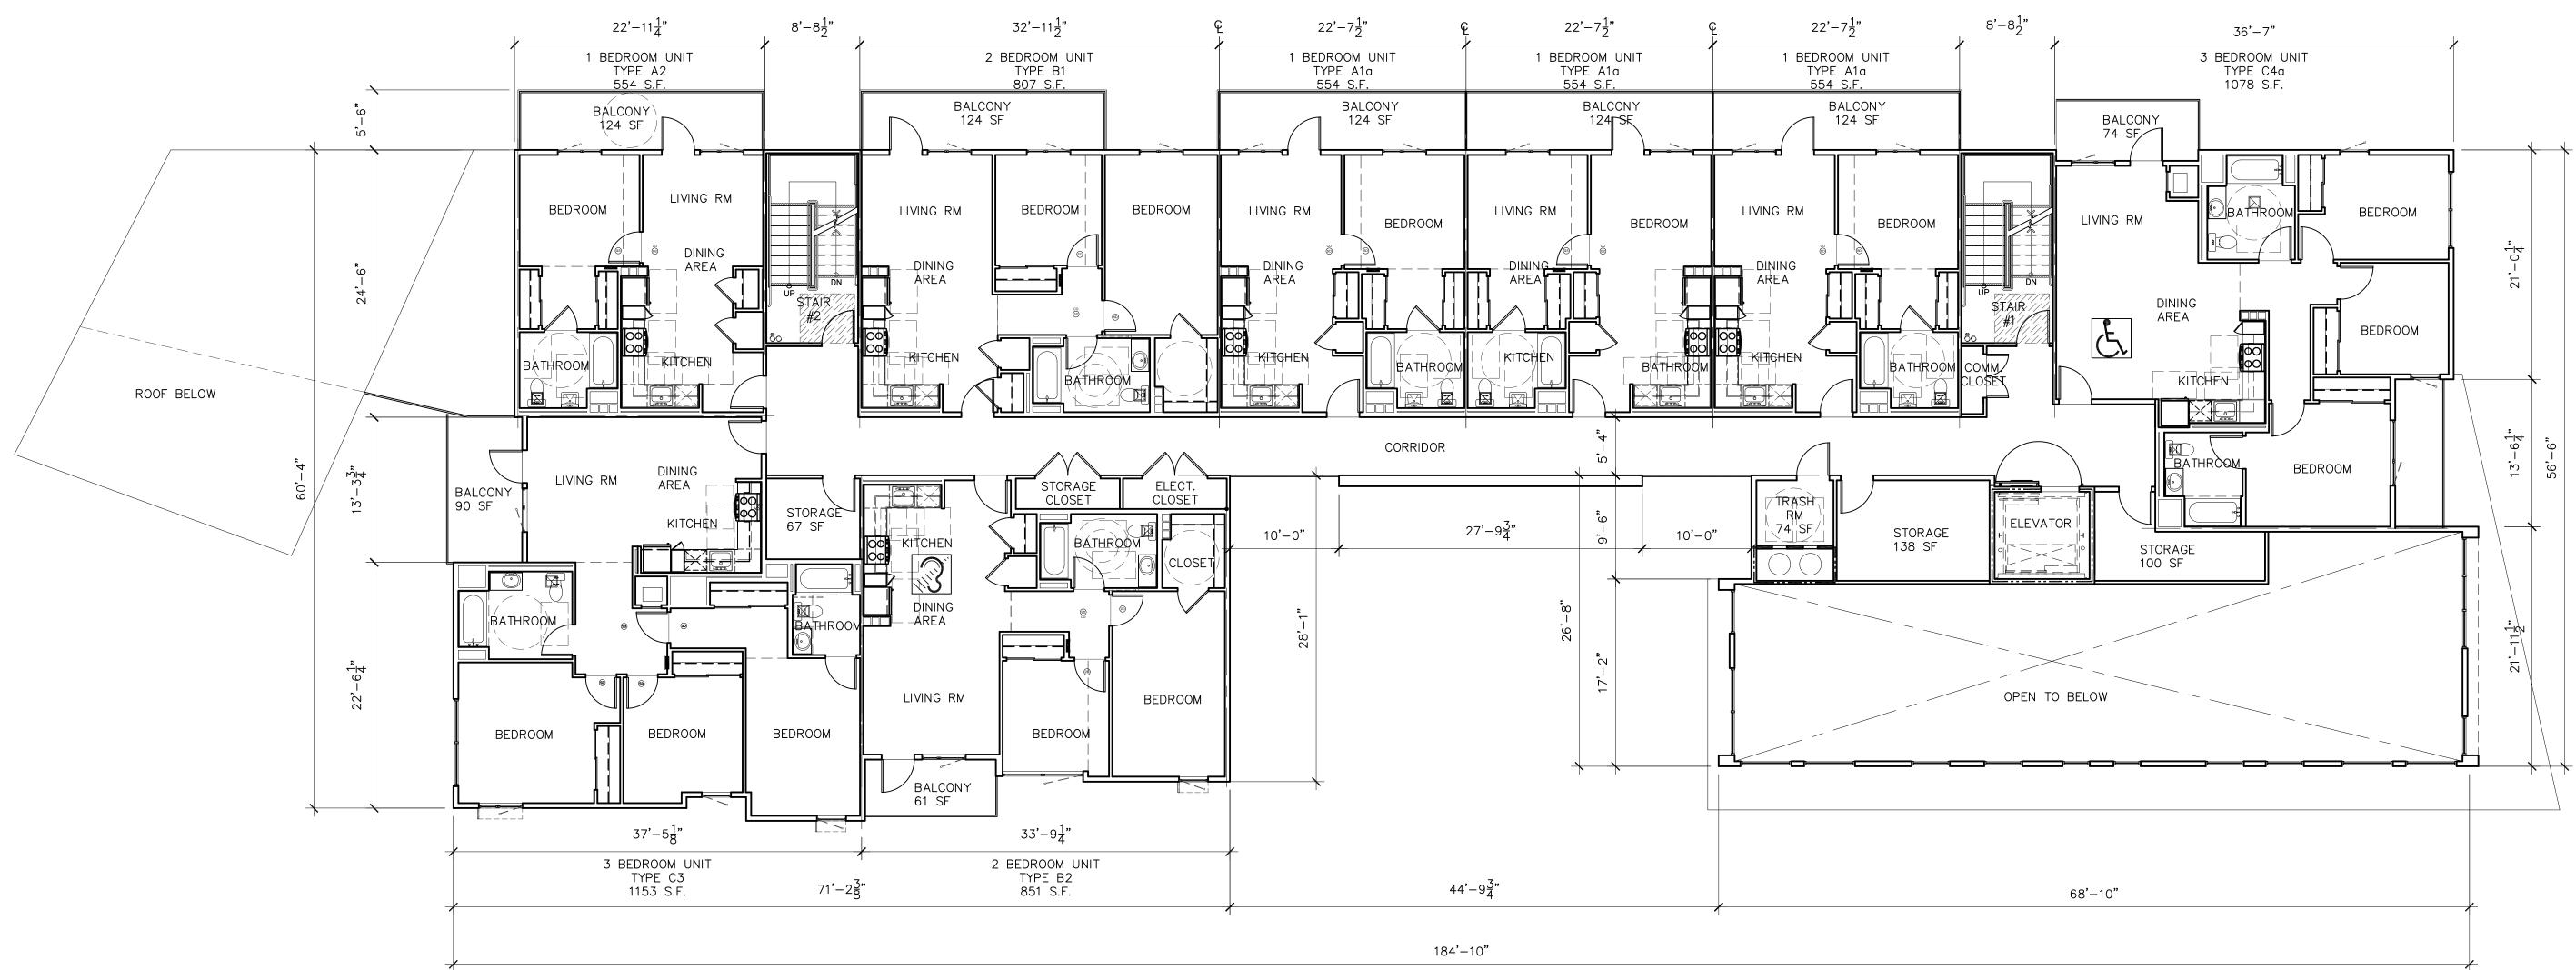

Project. 21205 Main St., Carson, CA 90746

BUILDING TYPE A 3RD FLOOR PLAN SCALE: 1/8"= 1'-0"