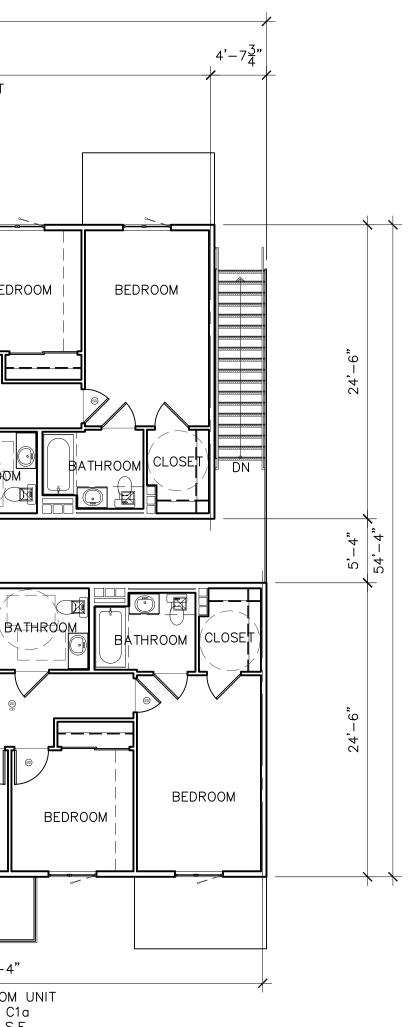

Project. 21205 Main St., Carson, CA 90746

BUILDING TYPE A 3RD FLOOR PLAN SCALE: 1/8"= 1'-0"

## Meta Housing Corporation

shall remain property of the Architect (YM Architects), and no part thereof shall be copied, disclosed to others or used in connection with any other project other than the specific project for which they have been prepared and developed, without the written consent of the Architect (YM Architects). Visual contact with these drawings or specifications shall constitute conclusive evidence of acceptance of these restrictions. Written dimensions on these drawings shall have pre-over scaled dimensions. Contractors shall verify and be responsible for all dimensions and conditions on the job, and this office must be notified of any variations from the dimensions and conditions shown by these drawings. Shop details must be submitted to this office for approval before proceeding with fabrication. 2016C