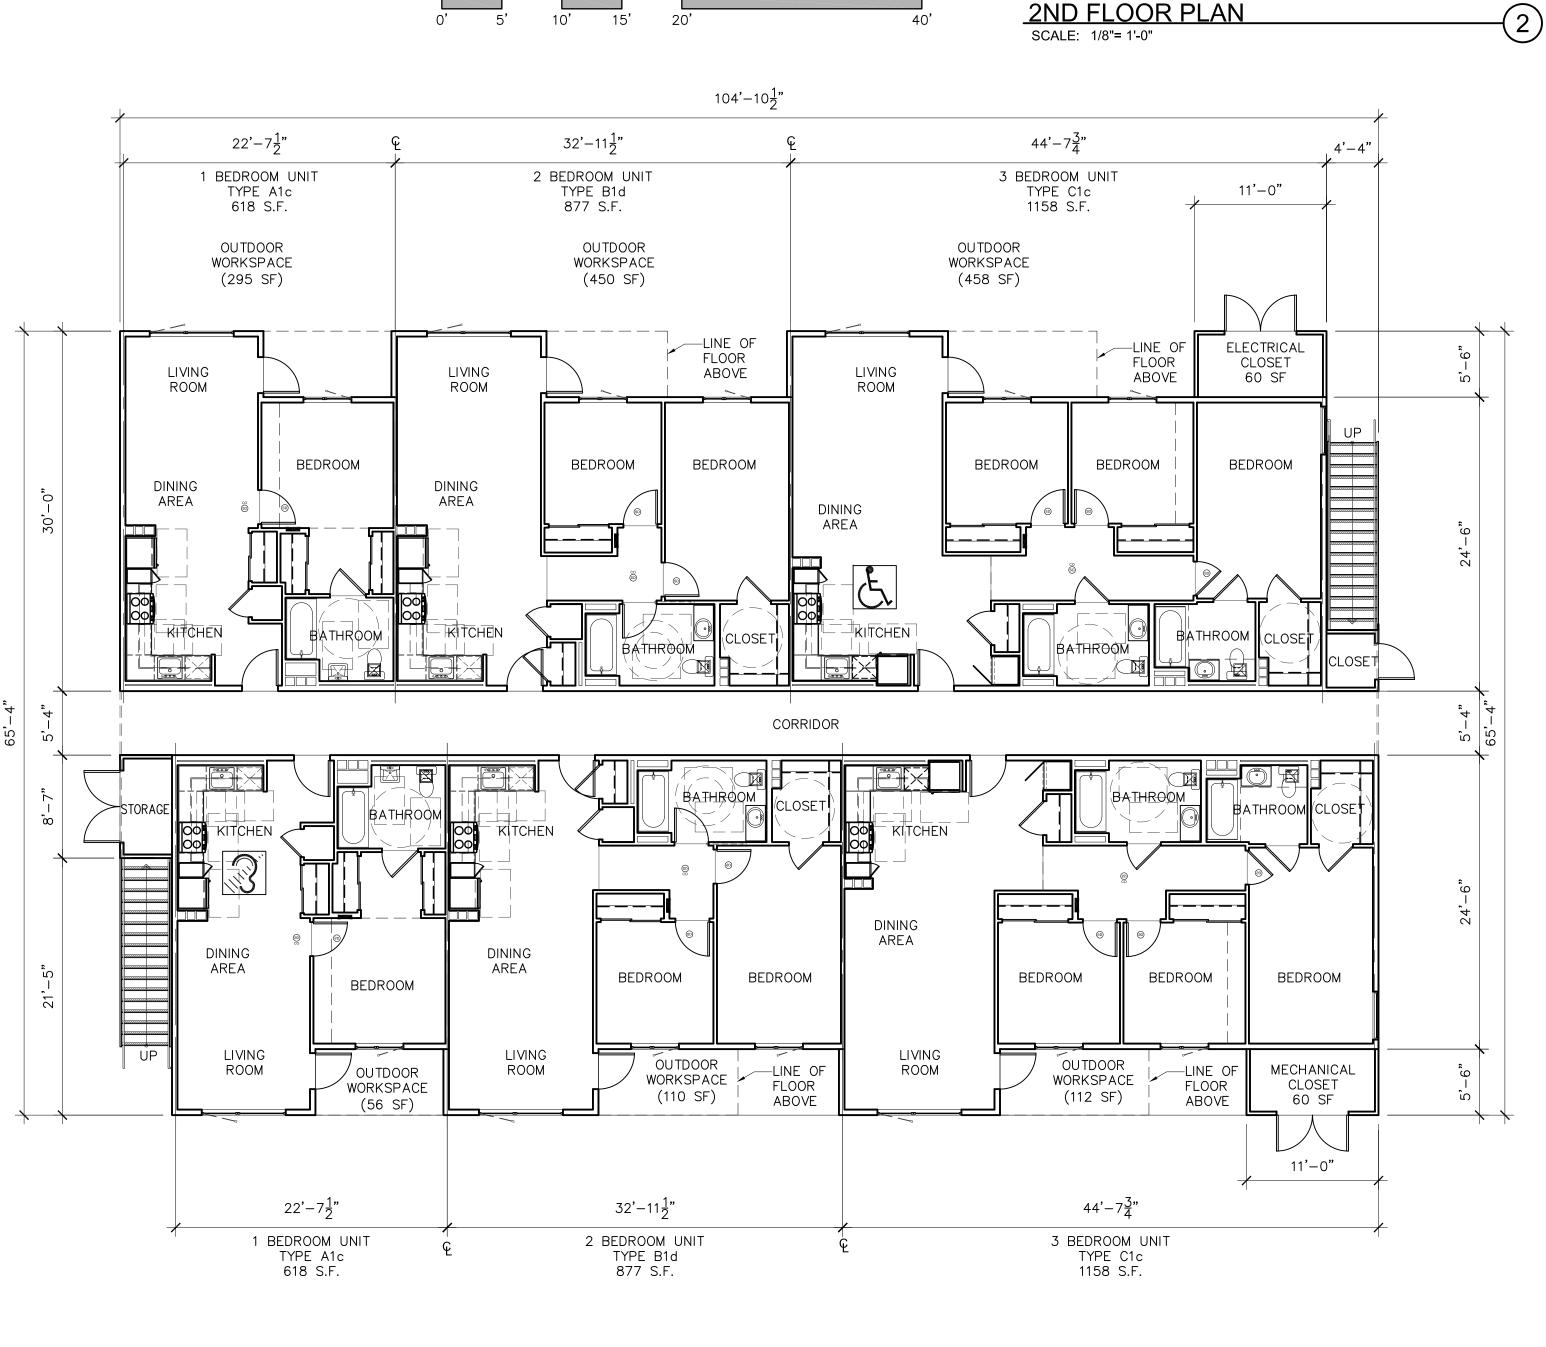

## Meta Housing Corporation

(1)

Project. 21205 Main St., Carson, CA 90746

0' 5' 10' 15'

BUILDING TYPE C <u>1ST FLOOR PLAN</u> -(1) SCALE: 1/8"= 1'-0"