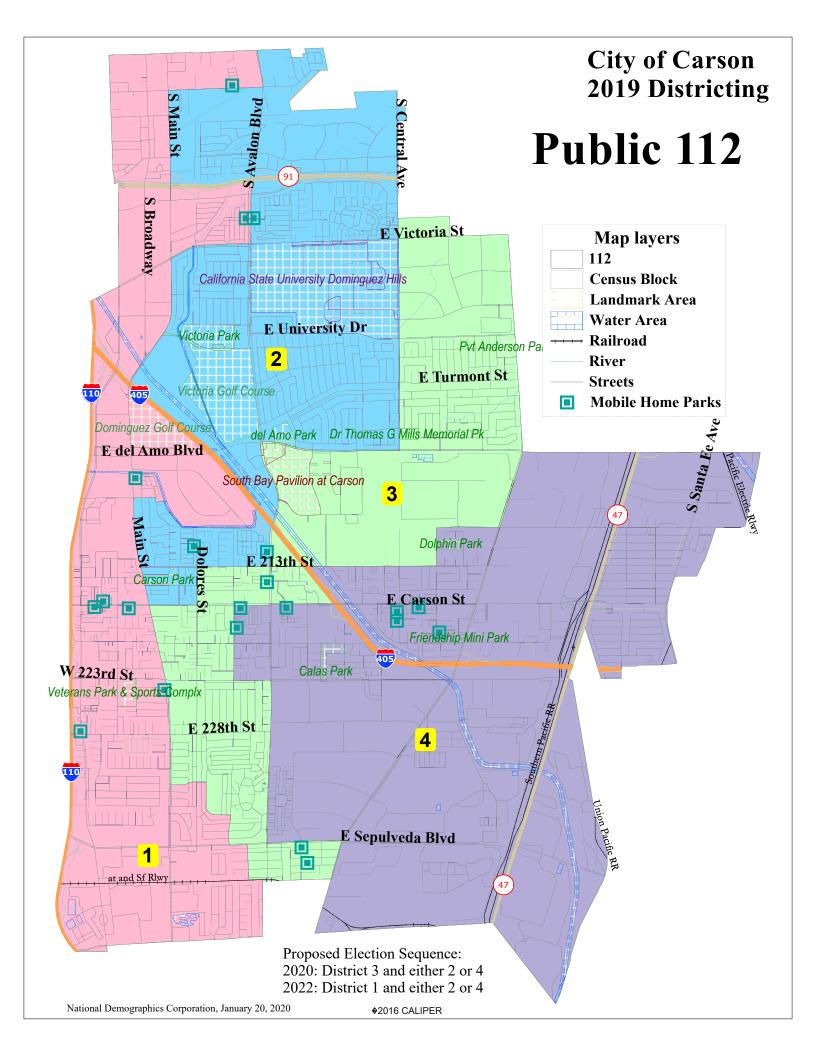

| Total Pop   23,609   22,979   22,234   22,892   91,712                                                                                                                                                                                                                                                                                                                                                                                                                                                                                                                                                                                                                                                                                                                                                                                                                                                                                                                                                                                                                                                                                                                                                                                                                                                                                                                                                                                                                                                                                                                                                                                                                                                                                                                                                                                                                                                                                                                                                                                                                                                                         |                         | City of Carson    | - Map  | 112    |        |        |        |
|--------------------------------------------------------------------------------------------------------------------------------------------------------------------------------------------------------------------------------------------------------------------------------------------------------------------------------------------------------------------------------------------------------------------------------------------------------------------------------------------------------------------------------------------------------------------------------------------------------------------------------------------------------------------------------------------------------------------------------------------------------------------------------------------------------------------------------------------------------------------------------------------------------------------------------------------------------------------------------------------------------------------------------------------------------------------------------------------------------------------------------------------------------------------------------------------------------------------------------------------------------------------------------------------------------------------------------------------------------------------------------------------------------------------------------------------------------------------------------------------------------------------------------------------------------------------------------------------------------------------------------------------------------------------------------------------------------------------------------------------------------------------------------------------------------------------------------------------------------------------------------------------------------------------------------------------------------------------------------------------------------------------------------------------------------------------------------------------------------------------------------|-------------------------|-------------------|--------|--------|--------|--------|--------|
| Deviation from ideal   %   Deviation   Composition   Com   | District                |                   | 1      | 2      | 3      | 4      | Total  |
| Total Pop  We Asian-American 37% 48% 29% 11% 24% 24% 25% 25% 25% 25% 25% 25% 25% 25% 25% 25                                                                                                                                                                                                                                                                                                                                                                                                                                                                                                                                                                                                                                                                                                                                                                                                                                                                                                                                                                                                                                                                                                                                                                                                                                                                                                                                                                                                                                                                                                                                                                                                                                                                    |                         | Total Pop         | 23,609 | 22,979 | 22,234 | 22,892 | 91,714 |
| Total Pop  Total Pop  NH White   111%   60%   60%   60%   88%   88%     % NH Black   7%   48%   29%   111%   24%     % Asian-American   37%   15%   26%   25%   26%     % Asian-American   37%   15%   26%   25%   26%     % Hisp   38%   19%   33%   44%   32%     % Hisp   38%   19%   33%   44%   32%     % NH White   13%   88%   7%   10%   99%     % NH White   13%   88%   7%   10%   99%     % NH Black   7%   54%   31%   104%   28%     % Asian/Pac.lsl.   41%   16%   26%   33%   29%     % Iatino est.   52%   25%   33%   54%     % Spanish-Surnamed   47%   22%   34%   49%   33%     % NH Black   12%   44%   88%   99%   88%     % NH Black   12%   44%   88%   99%   88%     % NH Black   12%   44%   88%   99%   88%     % NH Black   14%   60%   64%   42%   23%   36%     % NH White est.   28%   10%   17%   18%   18%     % NH Black   40%   60%   64%   64%   42%   23%   36%     % NH Black   40%   60%   64%   64%   64%     % Spanish-Surnamed   47%   22%   22%   33%     % NH Black   14%   66%   66%   42%   23%   36%     % NH Black   14%   66%   64%   64%   64%     % Spanish-Surnamed   47%   22%   22%   23%   36%     % NH Black   14%   65%   48%   34%   34%     % Spanish-Surnamed   47%   22%   22%   23%   36%     % NH Black   14%   65%   48%   23%   41%     % Spanish-Surnamed   48%   21%   22%   23%   36%     % NH Black   14%   65%   48%   23%   41%     % NH Black   14%   65%   48%   23%   41%     % NH Black   14%   65%   65%   48%   23%   41%     % NH Black   14%   65%   65%   48%   23%   41%     % NH Black   14%   65%   65%   48%   23%   41%     % NH Black   14%   65%   65%   48%   23%   41%     % NH Black   14%   65%   65%   65%   46%     % Spanish-Surnamed   48%   21%   22%   22%   23%   36%     % NH Black   14%   65%   65%   48%   23%   41%     % NH Black   14%   65%   65%   65%   46%     % Spanish-Surnamed   48%   21%   21%   22%     % Spanish-Surnamed   48%   21%   22%   22%   23%   36%     % Spanish-Surnamed   48%   21%   21%   21%   21%     % Latino est.   54%   23%   25%   25%   26%     % Spanish-Surnamed   48%   21%   21 |                         |                   | 680    | 50     | -695   | -37    | 1,375  |
| Total Pop                                                                                                                                                                                                                                                                                                                                                                                                                                                                                                                                                                                                                                                                                                                                                                                                                                                                                                                                                                                                                                                                                                                                                                                                                                                                                                                                                                                                                                                                                                                                                                                                                                                                                                                                                                                                                                                                                                                                                                                                                                                                                                                      |                         |                   |        |        |        | -0.16% | 6.00%  |
| Total Pop   % NH Black                                                                                                                                                                                                                                                                                                                                                                                                                                                                                                                                                                                                                                                                                                                                                                                                                                                                                                                                                                                                                                                                                                                                                                                                                                                                                                                                                                                                                                                                                                                                                                                                                                                                                                                                                                                                                                                                                                                                                                                                                                                                                                         | Total Pop               | % Hisp            | 41%    | 26%    | 35%    |        | 39%    |
| Washin-American   Total   15,131   17,231   14,758   14,951   62,07   70   70   70   70   70   70   70                                                                                                                                                                                                                                                                                                                                                                                                                                                                                                                                                                                                                                                                                                                                                                                                                                                                                                                                                                                                                                                                                                                                                                                                                                                                                                                                                                                                                                                                                                                                                                                                                                                                                                                                                                                                                                                                                                                                                                                                                         |                         | % NH White        | 11%    | 6%     | 6%     | 8%     | 8%     |
| Total                                                                                                                                                                                                                                                                                                                                                                                                                                                                                                                                                                                                                                                                                                                                                                                                                                                                                                                                                                                                                                                                                                                                                                                                                                                                                                                                                                                                                                                                                                                                                                                                                                                                                                                                                                                                                                                                                                                                                                                                                                                                                                                          | 10tai 10p               | % NH Black        | 7%     | 48%    | 29%    | 11%    | 24%    |
| Citizen Voting Age Pop  Whish White  Whish Black  Whish White est.  2018)  Woter Turnout  (Nov 2018)  Voter Turnout  (Nov 2018)  Voter Turnout  (Nov 2018)  Voter Turnout  (Nov 2018)  Voter Turnout  (Nov 2016)  Whish Black  Whish White est.  Whish Black  Whish White est.  Whish Black  Whish White est.  Whish White est.  Whish White est.  Whish White est.  | 1                       | % Asian-American  | 37%    | 15%    | 26%    | 25%    | 26%    |
| Strizen Voting Age Pop   % NH White   13%   8%   7%   10%   28%   % NH Black   7%   54%   31%   16%   28%   % Asian/Pac.Isl.   41%   16%   26%   33%   29%   26%   33%   29%   26%   33%   29%   26%   33%   29%   26%   33%   29%   26%   33%   29%   26%   33%   29%   26%   33%   29%   26%   33%   35%   35%   35%   35%   35%   35%   35%   35%   35%   35%   35%   35%   35%   35%   35%   35%   35%   35%   35%   35%   35%   35%   35%   35%   35%   35%   35%   35%   35%   35%   35%   35%   35%   35%   35%   35%   35%   35%   35%   35%   35%   35%   35%   35%   35%   35%   35%   35%   35%   35%   35%   35%   35%   35%   35%   35%   35%   35%   35%   35%   35%   35%   35%   35%   35%   35%   35%   35%   35%   35%   35%   35%   35%   35%   35%   35%   35%   35%   35%   35%   35%   35%   35%   35%   35%   35%   35%   35%   35%   35%   35%   35%   35%   35%   35%   35%   35%   35%   35%   35%   35%   35%   35%   35%   35%   35%   35%   35%   35%   35%   35%   35%   35%   35%   35%   35%   35%   35%   35%   35%   35%   35%   35%   35%   35%   35%   35%   35%   35%   35%   35%   35%   35%   35%   35%   35%   35%   35%   35%   35%   35%   35%   35%   35%   35%   35%   35%   35%   35%   35%   35%   35%   35%   35%   35%   35%   35%   35%   35%   35%   35%   35%   35%   35%   35%   35%   35%   35%   35%   35%   35%   35%   35%   35%   35%   35%   35%   35%   35%   35%   35%   35%   35%   35%   35%   35%   35%   35%   35%   35%   35%   35%   35%   35%   35%   35%   35%   35%   35%   35%   35%   35%   35%   35%   35%   35%   35%   35%   35%   35%   35%   35%   35%   35%   35%   35%   35%   35%   35%   35%   35%   35%   35%   35%   35%   35%   35%   35%   35%   35%   35%   35%   35%   35%   35%   35%   35%   35%   35%   35%   35%   35%   35%   35%   35%   35%   35%   35%   35%   35%   35%   35%   35%   35%   35%   35%   35%   35%   35%   35%   35%   35%   35%   35%   35%   35%   35%   35%   35%   35%   35%   35%   35%   35%   35%   35%   35%   35%   35%   35%   35%   35%   35%   35%   35%   35%   35%   35%   35%   35%   35%   35%   | Citizen Voting Age Pop  | Total             | 15,131 | 17,231 | 14,758 | 14,951 | 62,071 |
| Voter Registration (Nov 2018)                                                                                                                                                                                                                                                                                                                                                                                                                                                                                                                                                                                                                                                                                                                                                                                                                                                                                                                                                                                                                                                                                                                                                                                                                                                                                                                                                                                                                                                                                                                                                                                                                                                                                                                                                                                                                                                                                                                                                                                                                                                                                                  |                         | % Hisp            | 38%    | 19%    | 33%    | 40%    | 32%    |
| Voter Registration (Nov 2018)                                                                                                                                                                                                                                                                                                                                                                                                                                                                                                                                                                                                                                                                                                                                                                                                                                                                                                                                                                                                                                                                                                                                                                                                                                                                                                                                                                                                                                                                                                                                                                                                                                                                                                                                                                                                                                                                                                                                                                                                                                                                                                  |                         | % NH White        | 13%    | 8%     | 7%     | 10%    | 9%     |
| Voter Registration (Nov 2018)                                                                                                                                                                                                                                                                                                                                                                                                                                                                                                                                                                                                                                                                                                                                                                                                                                                                                                                                                                                                                                                                                                                                                                                                                                                                                                                                                                                                                                                                                                                                                                                                                                                                                                                                                                                                                                                                                                                                                                                                                                                                                                  |                         | % NH Black        | 7%     | 54%    | 31%    | 16%    | 28%    |
| Voter Registration (Nov 2018)                                                                                                                                                                                                                                                                                                                                                                                                                                                                                                                                                                                                                                                                                                                                                                                                                                                                                                                                                                                                                                                                                                                                                                                                                                                                                                                                                                                                                                                                                                                                                                                                                                                                                                                                                                                                                                                                                                                                                                                                                                                                                                  |                         | % Asian/Pac.Isl.  | 41%    | 16%    | 26%    | 33%    | 29%    |
| Voter Registration (Nov 2018)                                                                                                                                                                                                                                                                                                                                                                                                                                                                                                                                                                                                                                                                                                                                                                                                                                                                                                                                                                                                                                                                                                                                                                                                                                                                                                                                                                                                                                                                                                                                                                                                                                                                                                                                                                                                                                                                                                                                                                                                                                                                                                  |                         | Total             | 13,938 | 16,971 | 14,626 | 13,290 | 58,824 |
| Voter Registration (Nov 2018)                                                                                                                                                                                                                                                                                                                                                                                                                                                                                                                                                                                                                                                                                                                                                                                                                                                                                                                                                                                                                                                                                                                                                                                                                                                                                                                                                                                                                                                                                                                                                                                                                                                                                                                                                                                                                                                                                                                                                                                                                                                                                                  |                         | % Latino est.     | 52%    | 25%    | 38%    | 55%    | 41%    |
| Voter Registration (Nov 2018)                                                                                                                                                                                                                                                                                                                                                                                                                                                                                                                                                                                                                                                                                                                                                                                                                                                                                                                                                                                                                                                                                                                                                                                                                                                                                                                                                                                                                                                                                                                                                                                                                                                                                                                                                                                                                                                                                                                                                                                                                                                                                                  |                         |                   | 47%    | 22%    | 34%    | 49%    | 37%    |
| Voter Turnout (Nov 2018)                                                                                                                                                                                                                                                                                                                                                                                                                                                                                                                                                                                                                                                                                                                                                                                                                                                                                                                                                                                                                                                                                                                                                                                                                                                                                                                                                                                                                                                                                                                                                                                                                                                                                                                                                                                                                                                                                                                                                                                                                                                                                                       |                         |                   | 4%     | 3%     | 2%     | 3%     | 3%     |
| Voter Turnout 2018   Voter Turnout 2016   Voter T   |                         |                   |        |        |        |        |        |
| Voter Turnout (Nov 2018)                                                                                                                                                                                                                                                                                                                                                                                                                                                                                                                                                                                                                                                                                                                                                                                                                                                                                                                                                                                                                                                                                                                                                                                                                                                                                                                                                                                                                                                                                                                                                                                                                                                                                                                                                                                                                                                                                                                                                                                                                                                                                                       |                         | •                 |        |        |        |        |        |
| Voter Turnout 2018                                                                                                                                                                                                                                                                                                                                                                                                                                                                                                                                                                                                                                                                                                                                                                                                                                                                                                                                                                                                                                                                                                                                                                                                                                                                                                                                                                                                                                                                                                                                                                                                                                                                                                                                                                                                                                                                                                                                                                                                                                                                                                             |                         |                   |        |        |        |        |        |
| Voter Turnout 2018   Was panish-Surnamed 46% 19% 31% 48% 38% 34% 54% 38% 34% 54% 38% 48% 54% 38% 48% 54% 54% 54% 54% 54% 54% 54% 54% 54% 54                                                                                                                                                                                                                                                                                                                                                                                                                                                                                                                                                                                                                                                                                                                                                                                                                                                                                                                                                                                                                                                                                                                                                                                                                                                                                                                                                                                                                                                                                                                                                                                                                                                                                                                                                                                                                                                                                                                                                                                    | `                       |                   |        |        |        |        |        |
| Voter Turnout 2018                                                                                                                                                                                                                                                                                                                                                                                                                                                                                                                                                                                                                                                                                                                                                                                                                                                                                                                                                                                                                                                                                                                                                                                                                                                                                                                                                                                                                                                                                                                                                                                                                                                                                                                                                                                                                                                                                                                                                                                                                                                                                                             |                         |                   |        |        | ,      | ,      | ,      |
| Voter Turnout   (Nov 2018)                                                                                                                                                                                                                                                                                                                                                                                                                                                                                                                                                                                                                                                                                                                                                                                                                                                                                                                                                                                                                                                                                                                                                                                                                                                                                                                                                                                                                                                                                                                                                                                                                                                                                                                                                                                                                                                                                                                                                                                                                                                                                                     |                         |                   |        |        |        |        |        |
| West                                                                                                                                                                                                                                                                                                                                                                                                                                                                                                                                                                                                                                                                                                                                                                                                                                                                                                                                                                                                                                                                                                                                                                                                                                                                                                                                                                                                                                                                                                                                                                                                                                                                                                                                                                                                                                                                                                                                                                                                                                                                                                                           |                         |                   |        |        |        |        |        |
| Word Note   No   |                         |                   |        |        |        |        |        |
| Voter Turnout (Nov 2016)   Voter Turnout (Nov    |                         |                   |        |        |        |        |        |
| Voter Turnout (Nov 2016)   Voter Turnout (2016)   Voter Turnout (2   |                         |                   |        |        |        |        |        |
| Voter Turnout 2016)         (Nov 2016)         % Latino est. (% Spanish-Surnamed 48% 21% 32% 51% 36% 56% 36% 6% 36% 6% 58% 58 50% 51% 36% 6% 58 50% 51% 36% 6% 58 50% 51% 36% 6% 58 50% 51% 36% 6% 58 50% 51% 36% 6% 50% 51% 36% 50% 51% 51% 36% 6% 51% 51% 51% 51% 51% 51% 51% 51% 51% 51                                                                                                                                                                                                                                                                                                                                                                                                                                                                                                                                                                                                                                                                                                                                                                                                                                                                                                                                                                                                                                                                                                                                                                                                                                                                                                                                                                                                                                                                                                                                                                                                                                                                                                                                                                                                                                     |                         |                   |        |        |        |        |        |
| Voter Turnout 2016)         (Nov 2016)         % Spanish-Surnamed % Asian-Surnamed 4% 2% 2% 2% 2% 3% 3% 3% 7% 9% 9% 7% 7% 19% 11% 15% 13% 13% 11% 15% 13% 13% 11% 15% 13% 13% 11% 15% 13% 13% 11% 15% 13% 13% 11% 15% 13% 13% 11% 15% 13% 13% 11% 15% 13% 13% 15% 14% 16% 35% 15% 14% 16% 35% 15% 14% 15% 13% 15% 14% 15% 15% 13% 15% 14% 15% 15% 15% 15% 15% 15% 15% 15% 15% 15                                                                                                                                                                                                                                                                                                                                                                                                                                                                                                                                                                                                                                                                                                                                                                                                                                                                                                                                                                                                                                                                                                                                                                                                                                                                                                                                                                                                                                                                                                                                                                                                                                                                                                                                               |                         |                   | _      |        | _      |        |        |
| Voter Turnout (Nov 2016)         % Asian-Surnamed % Filipino-Surnamed 12% 3% 7% 9% 9% 7% 9% 17% 9% NH White est. 20% 8% 11% 15% 13% 13% 3% 7% 99% 7% 13% 13% 11% 15% 13% 13% 15% 11% 15% 13% 13% 14% 16% 35% 12% 12% 12% 12% 12% 12% 12% 12% 12% 12                                                                                                                                                                                                                                                                                                                                                                                                                                                                                                                                                                                                                                                                                                                                                                                                                                                                                                                                                                                                                                                                                                                                                                                                                                                                                                                                                                                                                                                                                                                                                                                                                                                                                                                                                                                                                                                                            |                         |                   |        |        |        |        |        |
| 2016    % Asian-Surnamed   4%   2%   2%   2%   3%   7%   7%   7%   7%   7%   13%   7%   13%   13%   13%   13%   13%   13%   13%   13%   13%   13%   13%   13%   13%   13%   13%   13%   13%   13%   13%   13%   13%   13%   13%   13%   13%   13%   13%   13%   13%   13%   13%   13%   13%   13%   13%   13%   13%   13%   13%   13%   13%   13%   13%   13%   13%   13%   13%   13%   13%   13%   13%   13%   13%   13%   13%   13%   13%   13%   13%   13%   13%   13%   13%   13%   13%   13%   13%   13%   13%   13%   13%   13%   13%   13%   13%   13%   13%   13%   13%   13%   13%   13%   13%   13%   13%   13%   13%   13%   13%   13%   13%   13%   13%   13%   13%   13%   13%   13%   13%   13%   13%   13%   13%   13%   13%   13%   13%   13%   13%   13%   13%   13%   13%   13%   13%   13%   13%   13%   13%   13%   13%   13%   13%   13%   13%   13%   13%   13%   13%   13%   13%   13%   13%   13%   13%   13%   13%   13%   13%   13%   13%   13%   13%   13%   13%   13%   13%   13%   13%   13%   13%   13%   13%   13%   13%   13%   13%   13%   13%   13%   13%   13%   13%   13%   13%   13%   13%   13%   13%   13%   13%   13%   13%   13%   13%   13%   13%   13%   13%   13%   13%   13%   13%   13%   13%   13%   13%   13%   13%   13%   13%   13%   13%   13%   13%   13%   13%   13%   13%   13%   13%   13%   13%   13%   13%   13%   13%   13%   13%   13%   13%   13%   13%   13%   13%   13%   13%   13%   13%   13%   13%   13%   13%   13%   13%   13%   13%   13%   13%   13%   13%   13%   13%   13%   13%   13%   13%   13%   13%   13%   13%   13%   13%   13%   13%   13%   13%   13%   13%   13%   13%   13%   13%   13%   13%   13%   13%   13%   13%   13%   13%   13%   13%   13%   13%   13%   13%   13%   13%   13%   13%   13%   13%   13%   13%   13%   13%   13%   13%   13%   13%   13%   13%   13%   13%   13%   13%   13%   13%   13%   13%   13%   13%   13%   13%   13%   13%   13%   13%   13%   13%   13%   13%   13%   13%   13%   13%   13%   13%   13%   13%   13%   13%   13%   13%   13%   13%   13%   13%   13%   13%   13%   13%   13%   13%   13%      |                         | -                 |        |        |        |        |        |
| % Filipino-Surnamed   12%   3%   7%   9%   7%   13%   13%   13%   13%   13%   13%   13%   13%   13%   13%   13%   13%   13%   13%   13%   13%   13%   13%   13%   13%   13%   13%   13%   13%   13%   13%   13%   13%   13%   13%   13%   13%   13%   13%   13%   13%   13%   13%   13%   13%   13%   13%   13%   13%   13%   13%   13%   13%   13%   13%   13%   13%   13%   13%   13%   13%   13%   13%   13%   13%   13%   13%   13%   13%   13%   13%   13%   13%   13%   13%   13%   13%   13%   13%   13%   13%   13%   13%   13%   13%   13%   13%   13%   13%   13%   13%   13%   13%   13%   13%   13%   13%   13%   13%   13%   13%   13%   13%   13%   13%   13%   13%   13%   13%   13%   13%   13%   13%   13%   13%   13%   13%   13%   13%   13%   13%   13%   13%   13%   13%   13%   13%   13%   13%   13%   13%   13%   13%   13%   13%   13%   13%   13%   13%   13%   13%   13%   13%   13%   13%   13%   13%   13%   13%   13%   13%   13%   13%   13%   13%   13%   13%   13%   13%   13%   13%   13%   13%   13%   13%   13%   13%   13%   13%   13%   13%   13%   13%   13%   13%   13%   13%   13%   13%   13%   13%   13%   13%   13%   13%   13%   13%   13%   13%   13%   13%   13%   13%   13%   13%   13%   13%   13%   13%   13%   13%   13%   13%   13%   13%   13%   13%   13%   13%   13%   13%   13%   13%   13%   13%   13%   13%   13%   13%   13%   13%   13%   13%   13%   13%   13%   13%   13%   13%   13%   13%   13%   13%   13%   13%   13%   13%   13%   13%   13%   13%   13%   13%   13%   13%   13%   13%   13%   13%   13%   13%   13%   13%   13%   13%   13%   13%   13%   13%   13%   13%   13%   13%   13%   13%   13%   13%   13%   13%   13%   13%   13%   13%   13%   13%   13%   13%   13%   13%   13%   13%   13%   13%   13%   13%   13%   13%   13%   13%   13%   13%   13%   13%   13%   13%   13%   13%   13%   13%   13%   13%   13%   13%   13%   13%   13%   13%   13%   13%   13%   13%   13%   13%   13%   13%   13%   13%   13%   13%   13%   13%   13%   13%   13%   13%   13%   13%   13%   13%   13%   13%   13%   13%   13%   13%   13%   13%   13%    |                         |                   |        |        | - '    |        |        |
| ACS Pop. Est. Total 23,210 24,042 22,000 23,574 92,82 age0-19 23% 23% 25% 26% 24% age60-plus 22% 25% 55% 56% 54% age60-plus 22% 25% 21% 19% 22% immigrants 46% 25% 32% 32% 37% 35% naturalized 67% 67% 63% 60% 64% english 37% 62% 47% 38% 46% asian-lang 31% 12% 19% 21% 21% other lang 2% 3% 2% 25% 2% 29% 29% 20% 25% 32% 37% 35% asian-lang 31% 12% 19% 21% 21% 21% other lang 2% 3% 2% 32% 39% 31% asian-lang 31% 12% 19% 21% 21% 20% 25% 10% 19% 21% 21% 21% other lang 2% 3% 2% 32% 39% 31% 20% 20% 2% 2% 2% 25% 32% 32% 39% 31% asian-lang 31% 12% 19% 21% 21% 21% 21% 21% 25% 36% 22% 25% 32% 36% 32% 39% 31% 30% 23% 32% 39% 31% 40% 46% 45% 45% 45% 45% 45% 45% 45% 45% 45% 45                                                                                                                                                                                                                                                                                                                                                                                                                                                                                                                                                                                                                                                                                                                                                                                                                                                                                                                                                                                                                                                                                                                                                                                                                                                                                                                                                                                                                                      |                         |                   |        |        |        |        |        |
| ACS Pop. Est.                                                                                                                                                                                                                                                                                                                                                                                                                                                                                                                                                                                                                                                                                                                                                                                                                                                                                                                                                                                                                                                                                                                                                                                                                                                                                                                                                                                                                                                                                                                                                                                                                                                                                                                                                                                                                                                                                                                                                                                                                                                                                                                  |                         |                   |        |        |        |        | 13%    |
| Age                                                                                                                                                                                                                                                                                                                                                                                                                                                                                                                                                                                                                                                                                                                                                                                                                                                                                                                                                                                                                                                                                                                                                                                                                                                                                                                                                                                                                                                                                                                                                                                                                                                                                                                                                                                                                                                                                                                                                                                                                                                                                                                            |                         | % NH Black est.   |        |        |        |        | 35%    |
| Age                                                                                                                                                                                                                                                                                                                                                                                                                                                                                                                                                                                                                                                                                                                                                                                                                                                                                                                                                                                                                                                                                                                                                                                                                                                                                                                                                                                                                                                                                                                                                                                                                                                                                                                                                                                                                                                                                                                                                                                                                                                                                                                            | ACS Pop. Est.           |                   | ,      | ,      | ,      |        | 92,824 |
| Tanguage spoken at home   Spanish   30%   23%   32%   32%   33%   35%   35%   35%   32%   37%   35%   35%   32%   37%   35%   35%   32%   37%   35%   32%   37%   35%   35%   32%   32%   32%   33%   46%   38%   46%   38%   46%   38%   46%   38%   30%   23%   32%   32%   33%   32%   33%   32%   33%   32%   33%   32%   33%   32%   33%   32%   32%   32%   32%   32%   32%   32%   32%   32%   32%   32%   32%   32%   32%   32%   32%   32%   32%   32%   32%   32%   32%   32%   32%   32%   32%   32%   32%   32%   32%   32%   32%   32%   32%   32%   32%   32%   32%   32%   32%   32%   32%   32%   32%   32%   32%   32%   32%   33%   32%   32%   33%   32%   33%   32%   33%   32%   33%   32%   33%   32%   33%   32%   33%   32%   33%   32%   33%   32%   33%   32%   33%   32%   33%   32%   33%   32%   33%   32%   33%   32%   33%   32%   33%   32%   33%   32%   33%   32%   33%   32%   33%   32%   33%   32%   33%   32%   33%   32%   33%   32%   33%   32%   33%   32%   33%   32%   33%   32%   33%   32%   33%   32%   33%   32%   33%   32%   33%   32%   33%   32%   33%   32%   33%   32%   33%   32%   33%   32%   33%   32%   33%   32%   33%   32%   33%   32%   33%   32%   33%   32%   33%   32%   33%   32%   33%   32%   33%   32%   33%   32%   33%   32%   33%   32%   33%   32%   33%   32%   33%   32%   33%   32%   33%   32%   33%   32%   33%   32%   33%   32%   33%   32%   33%   32%   33%   32%   33%   32%   33%   32%   33%   32%   33%   32%   33%   32%   33%   32%   33%   32%   33%   32%   33%   32%   33%   32%   33%   32%   33%   32%   33%   32%   33%   32%   33%   32%   33%   32%   33%   32%   33%   32%   33%   32%   33%   32%   33%   32%   32%   33%   32%   32%   33%   32%   32%   32%   32%   32%   32%   32%   32%   32%   32%   32%   32%   32%   32%   32%   32%   32%   32%   32%   32%   32%   32%   32%   32%   32%   32%   32%   32%   32%   32%   32%   32%   32%   32%   32%   32%   32%   32%   32%   32%   32%   32%   32%   32%   32%   32%   32%   32%   32%   32%   32%   32%   32%   32%   32%   32%   32%   32%   32%   32%   32%    | Age                     | age0-19           |        |        |        |        | 24%    |
| Immigration                                                                                                                                                                                                                                                                                                                                                                                                                                                                                                                                                                                                                                                                                                                                                                                                                                                                                                                                                                                                                                                                                                                                                                                                                                                                                                                                                                                                                                                                                                                                                                                                                                                                                                                                                                                                                                                                                                                                                                                                                                                                                                                    |                         | age20-60          | 55%    | 52%    | 55%    | 56%    | 54%    |
| Tammigration                                                                                                                                                                                                                                                                                                                                                                                                                                                                                                                                                                                                                                                                                                                                                                                                                                                                                                                                                                                                                                                                                                                                                                                                                                                                                                                                                                                                                                                                                                                                                                                                                                                                                                                                                                                                                                                                                                                                                                                                                                                                                                                   |                         | age60plus         | 22%    | 25%    | 21%    | 19%    | 22%    |
| Language spoken at home   english   37%   62%   47%   38%   46%   46%   37%   62%   47%   38%   46%   46%   38ian-lang   31%   12%   19%   21%   21%   21%   21%   21%   22%   3%   2%   2%   2%   2%   2%                                                                                                                                                                                                                                                                                                                                                                                                                                                                                                                                                                                                                                                                                                                                                                                                                                                                                                                                                                                                                                                                                                                                                                                                                                                                                                                                                                                                                                                                                                                                                                                                                                                                                                                                                                                                                                                                                                                     | Immigration             | immigrants        | 46%    | 25%    | 32%    | 37%    | 35%    |
| Language spoken at home   Spanish   30%   23%   32%   39%   31%   21%   21%   21%   21%   21%   21%   21%   21%   21%   21%   21%   21%   21%   21%   21%   22%   3%   2%   2%   2%   2%   2%                                                                                                                                                                                                                                                                                                                                                                                                                                                                                                                                                                                                                                                                                                                                                                                                                                                                                                                                                                                                                                                                                                                                                                                                                                                                                                                                                                                                                                                                                                                                                                                                                                                                                                                                                                                                                                                                                                                                  |                         | naturalized       | 67%    | 67%    | 63%    | 60%    | 64%    |
| Asian-lang   31%   12%   19%   21%   21%   21%   other lang   2%   3%   2%   2%   2%   2%   2%   2%                                                                                                                                                                                                                                                                                                                                                                                                                                                                                                                                                                                                                                                                                                                                                                                                                                                                                                                                                                                                                                                                                                                                                                                                                                                                                                                                                                                                                                                                                                                                                                                                                                                                                                                                                                                                                                                                                                                                                                                                                            | Language spoken at home | english           | 37%    | 62%    | 47%    | 38%    | 46%    |
| Other lang   2%   3%   2%   2%   2%                                                                                                                                                                                                                                                                                                                                                                                                                                                                                                                                                                                                                                                                                                                                                                                                                                                                                                                                                                                                                                                                                                                                                                                                                                                                                                                                                                                                                                                                                                                                                                                                                                                                                                                                                                                                                                                                                                                                                                                                                                                                                            |                         | spanish           | 30%    | 23%    | 32%    | 39%    | 31%    |
| Language Fluency                                                                                                                                                                                                                                                                                                                                                                                                                                                                                                                                                                                                                                                                                                                                                                                                                                                                                                                                                                                                                                                                                                                                                                                                                                                                                                                                                                                                                                                                                                                                                                                                                                                                                                                                                                                                                                                                                                                                                                                                                                                                                                               |                         | asian-lang        | 31%    | 12%    | 19%    | 21%    | 21%    |
| Education (among those age 25+)                                                                                                                                                                                                                                                                                                                                                                                                                                                                                                                                                                                                                                                                                                                                                                                                                                                                                                                                                                                                                                                                                                                                                                                                                                                                                                                                                                                                                                                                                                                                                                                                                                                                                                                                                                                                                                                                                                                                                                                                                                                                                                |                         | other lang        | 2%     | 3%     | 2%     | 2%     | 2%     |
| Education (among those age 25+)                                                                                                                                                                                                                                                                                                                                                                                                                                                                                                                                                                                                                                                                                                                                                                                                                                                                                                                                                                                                                                                                                                                                                                                                                                                                                                                                                                                                                                                                                                                                                                                                                                                                                                                                                                                                                                                                                                                                                                                                                                                                                                | Language Fluency        | Speaks Eng. "Less | 0.407  | 1.00/  | 220/   | 2607   | 220/   |
| Education (among those age 25+)                                                                                                                                                                                                                                                                                                                                                                                                                                                                                                                                                                                                                                                                                                                                                                                                                                                                                                                                                                                                                                                                                                                                                                                                                                                                                                                                                                                                                                                                                                                                                                                                                                                                                                                                                                                                                                                                                                                                                                                                                                                                                                |                         |                   | 24%    | 16%    | 25%    | 26%    | 22%    |
| Billion (among those age 25+)   bachelor   22%   19%   17%   18%   19%   17%   18%   19%   17%   18%   19%   17%   18%   19%   17%   18%   19%   17%   18%   19%   11%   18%   19%   11%   18%   19%   11%   18%   19%   11%   18%   19%   11%   18%   19%   11%   18%   11%   11%   11%   11%   11%   11%   11%   11%   11%   11%   11%   11%   11%   11%   11%   11%   11%   11%   11%   11%   11%   11%   11%   11%   11%   11%   11%   11%   11%   11%   11%   11%   11%   11%   11%   11%   11%   11%   11%   11%   11%   11%   11%   11%   11%   11%   11%   11%   11%   11%   11%   11%   11%   11%   11%   11%   11%   11%   11%   11%   11%   11%   11%   11%   11%   11%   11%   11%   11%   11%   11%   11%   11%   11%   11%   11%   11%   11%   11%   11%   11%   11%   11%   11%   11%   11%   11%   11%   11%   11%   11%   11%   11%   11%   11%   11%   11%   11%   11%   11%   11%   11%   11%   11%   11%   11%   11%   11%   11%   11%   11%   11%   11%   11%   11%   11%   11%   11%   11%   11%   11%   11%   11%   11%   11%   11%   11%   11%   11%   11%   11%   11%   11%   11%   11%   11%   11%   11%   11%   11%   11%   11%   11%   11%   11%   11%   11%   11%   11%   11%   11%   11%   11%   11%   11%   11%   11%   11%   11%   11%   11%   11%   11%   11%   11%   11%   11%   11%   11%   11%   11%   11%   11%   11%   11%   11%   11%   11%   11%   11%   11%   11%   11%   11%   11%   11%   11%   11%   11%   11%   11%   11%   11%   11%   11%   11%   11%   11%   11%   11%   11%   11%   11%   11%   11%   11%   11%   11%   11%   11%   11%   11%   11%   11%   11%   11%   11%   11%   11%   11%   11%   11%   11%   11%   11%   11%   11%   11%   11%   11%   11%   11%   11%   11%   11%   11%   11%   11%   11%   11%   11%   11%   11%   11%   11%   11%   11%   11%   11%   11%   11%   11%   11%   11%   11%   11%   11%   11%   11%   11%   11%   11%   11%   11%   11%   11%   11%   11%   11%   11%   11%   11%   11%   11%   11%   11%   11%   11%   11%   11%   11%   11%   11%   11%   11%   11%   11%   11%   11%   11%   11%   11%   11%   11%   11%   11%   11%   | -                       |                   | 53%    | 54%    | 56%    | 54%    | 54%    |
| Age 25+)   graduatedegree   6%   11%   7%   5%   7%                                                                                                                                                                                                                                                                                                                                                                                                                                                                                                                                                                                                                                                                                                                                                                                                                                                                                                                                                                                                                                                                                                                                                                                                                                                                                                                                                                                                                                                                                                                                                                                                                                                                                                                                                                                                                                                                                                                                                                                                                                                                            |                         | 0                 |        |        |        |        | 19%    |
| Child in Household         child-under18         29%         27%         32%         33%         30%           Pct of Pop. Age 16+         employed         58%         56%         57%         60%         58%           Income 0-25k         13%         15%         16%         16%         15%           Income 25-50k         19%         15%         20%         17%           Income 50-75k         19%         18%         18%         17%         18%           Income 75-200k         44%         45%         46%         43%         44%           Income 200k-plus         5%         8%         6%         5%         6%           Single family         82%         96%         86%         82%         87%           multi-family         18%         4%         14%         18%         13%           rented         29%         15%         29%         31%         26%           owned         71%         85%         71%         69%         74%                                                                                                                                                                                                                                                                                                                                                                                                                                                                                                                                                                                                                                                                                                                                                                                                                                                                                                                                                                                                                                                                                                                                                           |                         |                   |        |        |        |        |        |
| Pct of Pop. Age 16+         employed         58%         56%         57%         60%         58%           Household Income         income 0-25k         13%         15%         16%         16%         15%           income 25-50k         19%         15%         15%         20%         17%           income 50-75k         19%         18%         18%         17%         18%           income 75-200k         44%         45%         46%         43%         44%           income 200k-plus         5%         8%         6%         5%         6%           single family         82%         96%         86%         82%         87%           multi-family         18%         4%         14%         18%         13%           rented         29%         15%         29%         31%         26%           owned         71%         85%         71%         69%         74%                                                                                                                                                                                                                                                                                                                                                                                                                                                                                                                                                                                                                                                                                                                                                                                                                                                                                                                                                                                                                                                                                                                                                                                                                                     | Child in Household      |                   |        |        |        |        |        |
| Household Income    income 0-25k   13%   15%   16%   16%   15%   income 25-50k   19%   15%   15%   20%   17%   18%   18%   17%   18%   income 50-75k   19%   18%   18%   44%   45%   46%   43%   444%   45%   46%   43%   444%   45%   46%   5%   6%   5%   6%   6%   5%   6%   6                                                                                                                                                                                                                                                                                                                                                                                                                                                                                                                                                                                                                                                                                                                                                                                                                                                                                                                                                                                                                                                                                                                                                                                                                                                                                                                                                                                                                                                                                                                                                                                                                                                                                                                                                                                                                                              |                         |                   |        |        |        |        |        |
| Household Income  income 25-50k                                                                                                                                                                                                                                                                                                                                                                                                                                                                                                                                                                                                                                                                                                                                                                                                                                                                                                                                                                                                                                                                                                                                                                                                                                                                                                                                                                                                                                                                                                                                                                                                                                                                                                                                                                                                                                                                                                                                                                                                                                                                                                |                         |                   |        |        |        |        |        |
| Household Income income 50-75k 19% 18% 18% 17% 18% income 75-200k 44% 45% 46% 43% 44% income 200k-plus 5% 8% 6% 5% 6% 5% 6% single family 82% 96% 86% 82% 87% multi-family 18% 4% 14% 18% 13% rented 29% 15% 29% 31% 26% owned 71% 85% 71% 69% 74% Total population data from the 2010 Decennial Census.                                                                                                                                                                                                                                                                                                                                                                                                                                                                                                                                                                                                                                                                                                                                                                                                                                                                                                                                                                                                                                                                                                                                                                                                                                                                                                                                                                                                                                                                                                                                                                                                                                                                                                                                                                                                                       |                         |                   |        |        |        |        |        |
| income 75-200k                                                                                                                                                                                                                                                                                                                                                                                                                                                                                                                                                                                                                                                                                                                                                                                                                                                                                                                                                                                                                                                                                                                                                                                                                                                                                                                                                                                                                                                                                                                                                                                                                                                                                                                                                                                                                                                                                                                                                                                                                                                                                                                 |                         |                   |        |        |        |        |        |
| Income 200k-plus   5%   8%   6%   5%   6%   5%   6%   5%   6%   5%   6%   5%   6%   5%   6%   5%   6%   5%   6%   5%   6%   6                                                                                                                                                                                                                                                                                                                                                                                                                                                                                                                                                                                                                                                                                                                                                                                                                                                                                                                                                                                                                                                                                                                                                                                                                                                                                                                                                                                                                                                                                                                                                                                                                                                                                                                                                                                                                                                                                                                                                                                                  | 110uschold income       |                   |        |        |        |        |        |
| Single family   82%   96%   86%   82%   87%                                                                                                                                                                                                                                                                                                                                                                                                                                                                                                                                                                                                                                                                                                                                                                                                                                                                                                                                                                                                                                                                                                                                                                                                                                                                                                                                                                                                                                                                                                                                                                                                                                                                                                                                                                                                                                                                                                                                                                                                                                                                                    |                         |                   |        |        |        |        |        |
| Housing Stats multi-family 18% 4% 14% 18% 13% rented 29% 15% 29% 31% 26% owned 71% 85% 71% 69% 74% Total population data from the 2010 Decennial Census.                                                                                                                                                                                                                                                                                                                                                                                                                                                                                                                                                                                                                                                                                                                                                                                                                                                                                                                                                                                                                                                                                                                                                                                                                                                                                                                                                                                                                                                                                                                                                                                                                                                                                                                                                                                                                                                                                                                                                                       |                         |                   |        |        |        |        |        |
| Total population data from the 2010 Decennial Census.   15%   29%   31%   26%   26%   29%   31%   26%   29%   31%   26%   29%   31%   26%   29%   31%   26%   29%   31%   26%   29%   31%   26%   29%   31%   26%   29%   31%   26%   29%   31%   26%   29%   31%   26%   29%   31%   26%   29%   31%   26%   29%   31%   26%   29%   31%   26%   29%   31%   26%   29%   31%   26%   29%   31%   26%   29%   31%   26%   29%   31%   26%   29%   31%   26%   29%   31%   26%   29%   31%   26%   29%   31%   26%   29%   31%   26%   29%   31%   26%   29%   31%   26%   29%   31%   26%   29%   31%   26%   29%   31%   26%   29%   31%   26%   29%   31%   26%   29%   29%   29%   29%   29%   29%   29%   29%   29%   29%   29%   29%   29%   29%   29%   29%   29%   29%   29%   29%   29%   29%   29%   29%   29%   29%   29%   29%   29%   29%   29%   29%   29%   29%   29%   29%   29%   29%   29%   29%   29%   29%   29%   29%   29%   29%   29%   29%   29%   29%   29%   29%   29%   29%   29%   29%   29%   29%   29%   29%   29%   29%   29%   29%   29%   29%   29%   29%   29%   29%   29%   29%   29%   29%   29%   29%   29%   29%   29%   29%   29%   29%   29%   29%   29%   29%   29%   29%   29%   29%   29%   29%   29%   29%   29%   29%   29%   29%   29%   29%   29%   29%   29%   29%   29%   29%   29%   29%   29%   29%   29%   29%   29%   29%   29%   29%   29%   29%   29%   29%   29%   29%   29%   29%   29%   29%   29%   29%   29%   29%   29%   29%   29%   29%   29%   29%   29%   29%   29%   29%   29%   29%   29%   29%   29%   29%   29%   29%   29%   29%   29%   29%   29%   29%   29%   29%   29%   29%   29%   29%   29%   29%   29%   29%   29%   29%   29%   29%   29%   29%   29%   29%   29%   29%   29%   29%   29%   29%   29%   29%   29%   29%   29%   29%   29%   29%   29%   29%   29%   29%   29%   29%   29%   29%   29%   29%   29%   29%   29%   29%   29%   29%   29%   29%   29%   29%   29%   29%   29%   29%   29%   29%   29%   29%   29%   29%   29%   29%   29%   29%   29%   29%   29%   29%   29%   29%   29%   29%   29%   29%   29%   29%   29%   29   |                         | ,                 |        |        |        |        |        |
| rented   29%   15%   29%   31%   26%     owned   71%   85%   71%   69%   74%     Total population data from the 2010 Decennial Census.                                                                                                                                                                                                                                                                                                                                                                                                                                                                                                                                                                                                                                                                                                                                                                                                                                                                                                                                                                                                                                                                                                                                                                                                                                                                                                                                                                                                                                                                                                                                                                                                                                                                                                                                                                                                                                                                                                                                                                                         | Housing Stats           | . *               |        |        |        |        |        |
| Total population data from the 2010 Decennial Census.                                                                                                                                                                                                                                                                                                                                                                                                                                                                                                                                                                                                                                                                                                                                                                                                                                                                                                                                                                                                                                                                                                                                                                                                                                                                                                                                                                                                                                                                                                                                                                                                                                                                                                                                                                                                                                                                                                                                                                                                                                                                          |                         |                   |        |        |        |        |        |
|                                                                                                                                                                                                                                                                                                                                                                                                                                                                                                                                                                                                                                                                                                                                                                                                                                                                                                                                                                                                                                                                                                                                                                                                                                                                                                                                                                                                                                                                                                                                                                                                                                                                                                                                                                                                                                                                                                                                                                                                                                                                                                                                |                         |                   | 1/1%   | 85%    | /1%    | 69%    | 1/4%   |
| Surname-based Voter Registration and Turnout data from the California Statewide Database.                                                                                                                                                                                                                                                                                                                                                                                                                                                                                                                                                                                                                                                                                                                                                                                                                                                                                                                                                                                                                                                                                                                                                                                                                                                                                                                                                                                                                                                                                                                                                                                                                                                                                                                                                                                                                                                                                                                                                                                                                                      | * *                     |                   |        |        |        |        |        |
| Tation voter registration and turnout data are Spanish-surname counts adjusted using Census Population Department                                                                                                                                                                                                                                                                                                                                                                                                                                                                                                                                                                                                                                                                                                                                                                                                                                                                                                                                                                                                                                                                                                                                                                                                                                                                                                                                                                                                                                                                                                                                                                                                                                                                                                                                                                                                                                                                                                                                                                                                              |                         |                   |        |        |        |        |        |