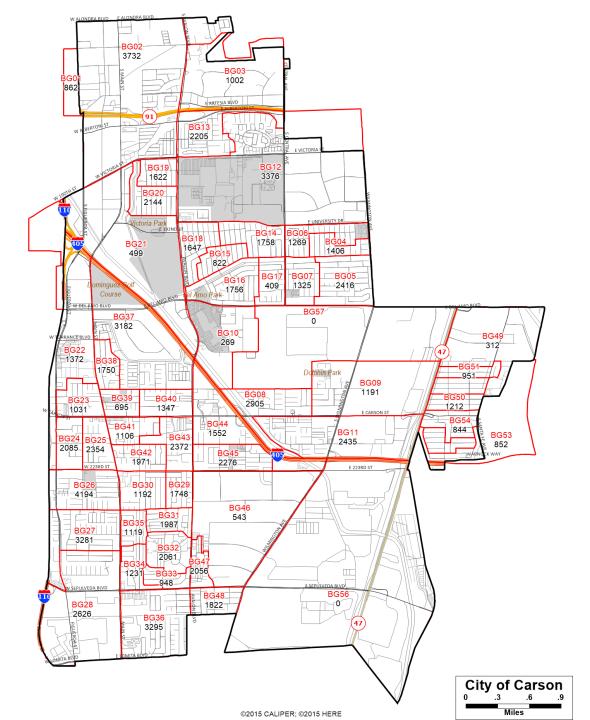

### Participation Kit – Create your own map

The Public Participation Kit contains:

- Instruction sheet
- PDF map of city, which divide the city into Census Block Groups
- An "Assignment" worksheet showing the demographic data for each Population Unit
- A "Balance" worksheet which shows the totals resulting from your assignments

How to create a district map:

- Start with a base map
- Review the Census Block Groups and population numbers
- Begin to identify hard boundaries, communities of interest, population numbers