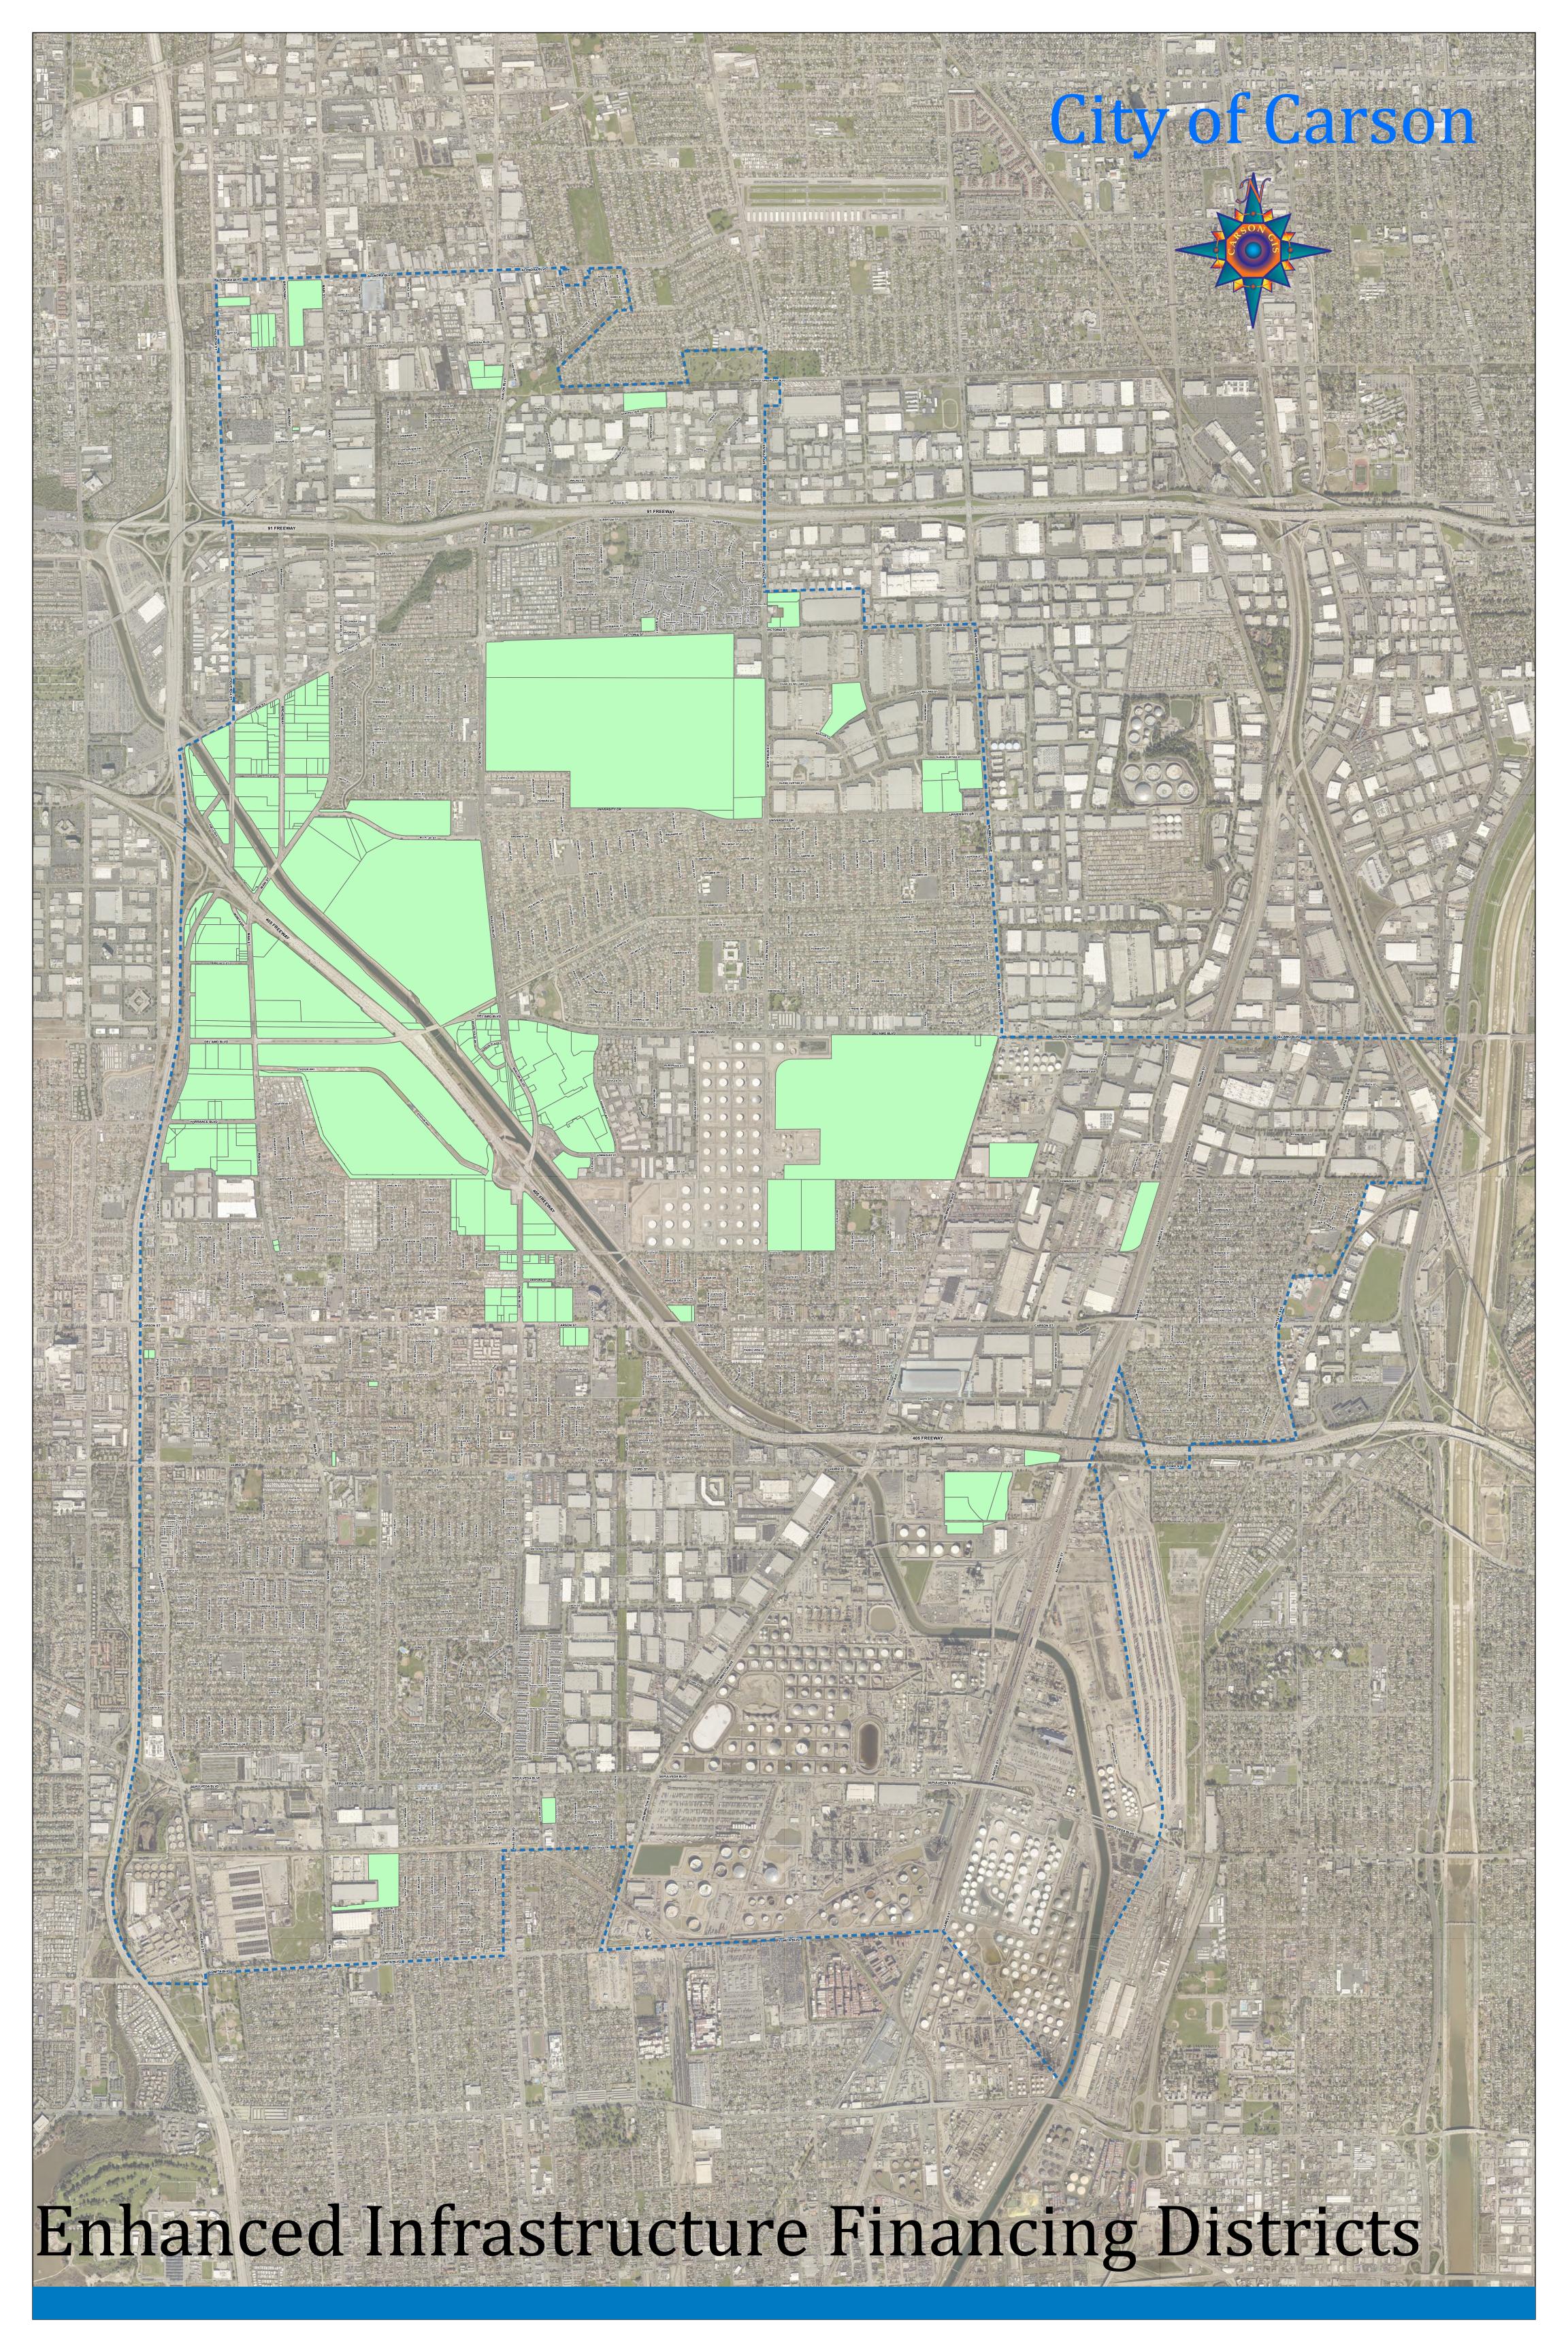

earlier of: (1) forty-five (45) years from the date on which the first issuance of bonds or acquisition of a loan is approved by the PFA or (2) June 30, 2099.

The Carson EIFD revenues are funded from the property tax increment generated by properties located within the Carson EIFD boundaries (Exhibit No. 2). The Carson EIFD encompasses approximately 1,735 acres of land, representing approximately 14% of the City's total 12,141 acres. The City would contribute 52% of its property tax increment to the Carson EIFD. The County of Los Angeles would contribute 25% of its property tax increment to match the City on a dollar-for-dollar basis. This partnership increases the Carson EIFD's financial capacity to fund eligible infrastructure projects in Carson. It is important to note that projects funded by the Carson EIFD do not necessarily have to be located within the Carson EIFD boundaries. Instead, any projects with tangible benefit to the properties within the EIFD would be eligible for funding so long as it is in the City of Carson.

#### 1.1 Background & Purpose

The proposed Carson Enhanced Infrastructure Financing District ("Carson EIFD" or "District") will serve as a catalyst for private development and critical regional infrastructure with transformative potential for the City of Carson ("City") and the South Bay region of Los Angeles County ("County"). The Carson EIFD encompasses approximately 1,735 acres of land, representing approximately 14% of the City's total approximately 12,141 acres. The Carson EIFD includes the City's Vision Plan area, the Civic Center area, the campus of California State Dominguez Hills ("CSUDH"), and various other targeted opportunity site areas within the City that stand to benefit from catalytic infrastructure improvements with communitywide and regional benefit. The District represents a partnership between the City and the County, and as such, will be funded by property tax increment from both taxing entities.

## 2.0 Description of the Proposed District

The Carson EIFD encompasses approximately 1,735 acres of land, representing approximately 14% of the City's total 12,141 acres. The Carson EIFD includes the City's Vision Plan area, the Civic Center area, the campus of CSUDH, and various other targeted opportunity site areas within the City that stand to benefit from catalytic infrastructure improvements with communitywide and regional benefit.

Land use designations in the District primarily include industrial and residential uses, and to a lesser extent, retail, office, and recreational designations. The EIFD includes a significant amount of former landfill property with potential for remediation and future development. Appendix A includes a map of the proposed District, and Appendix B is a legal description of the District.