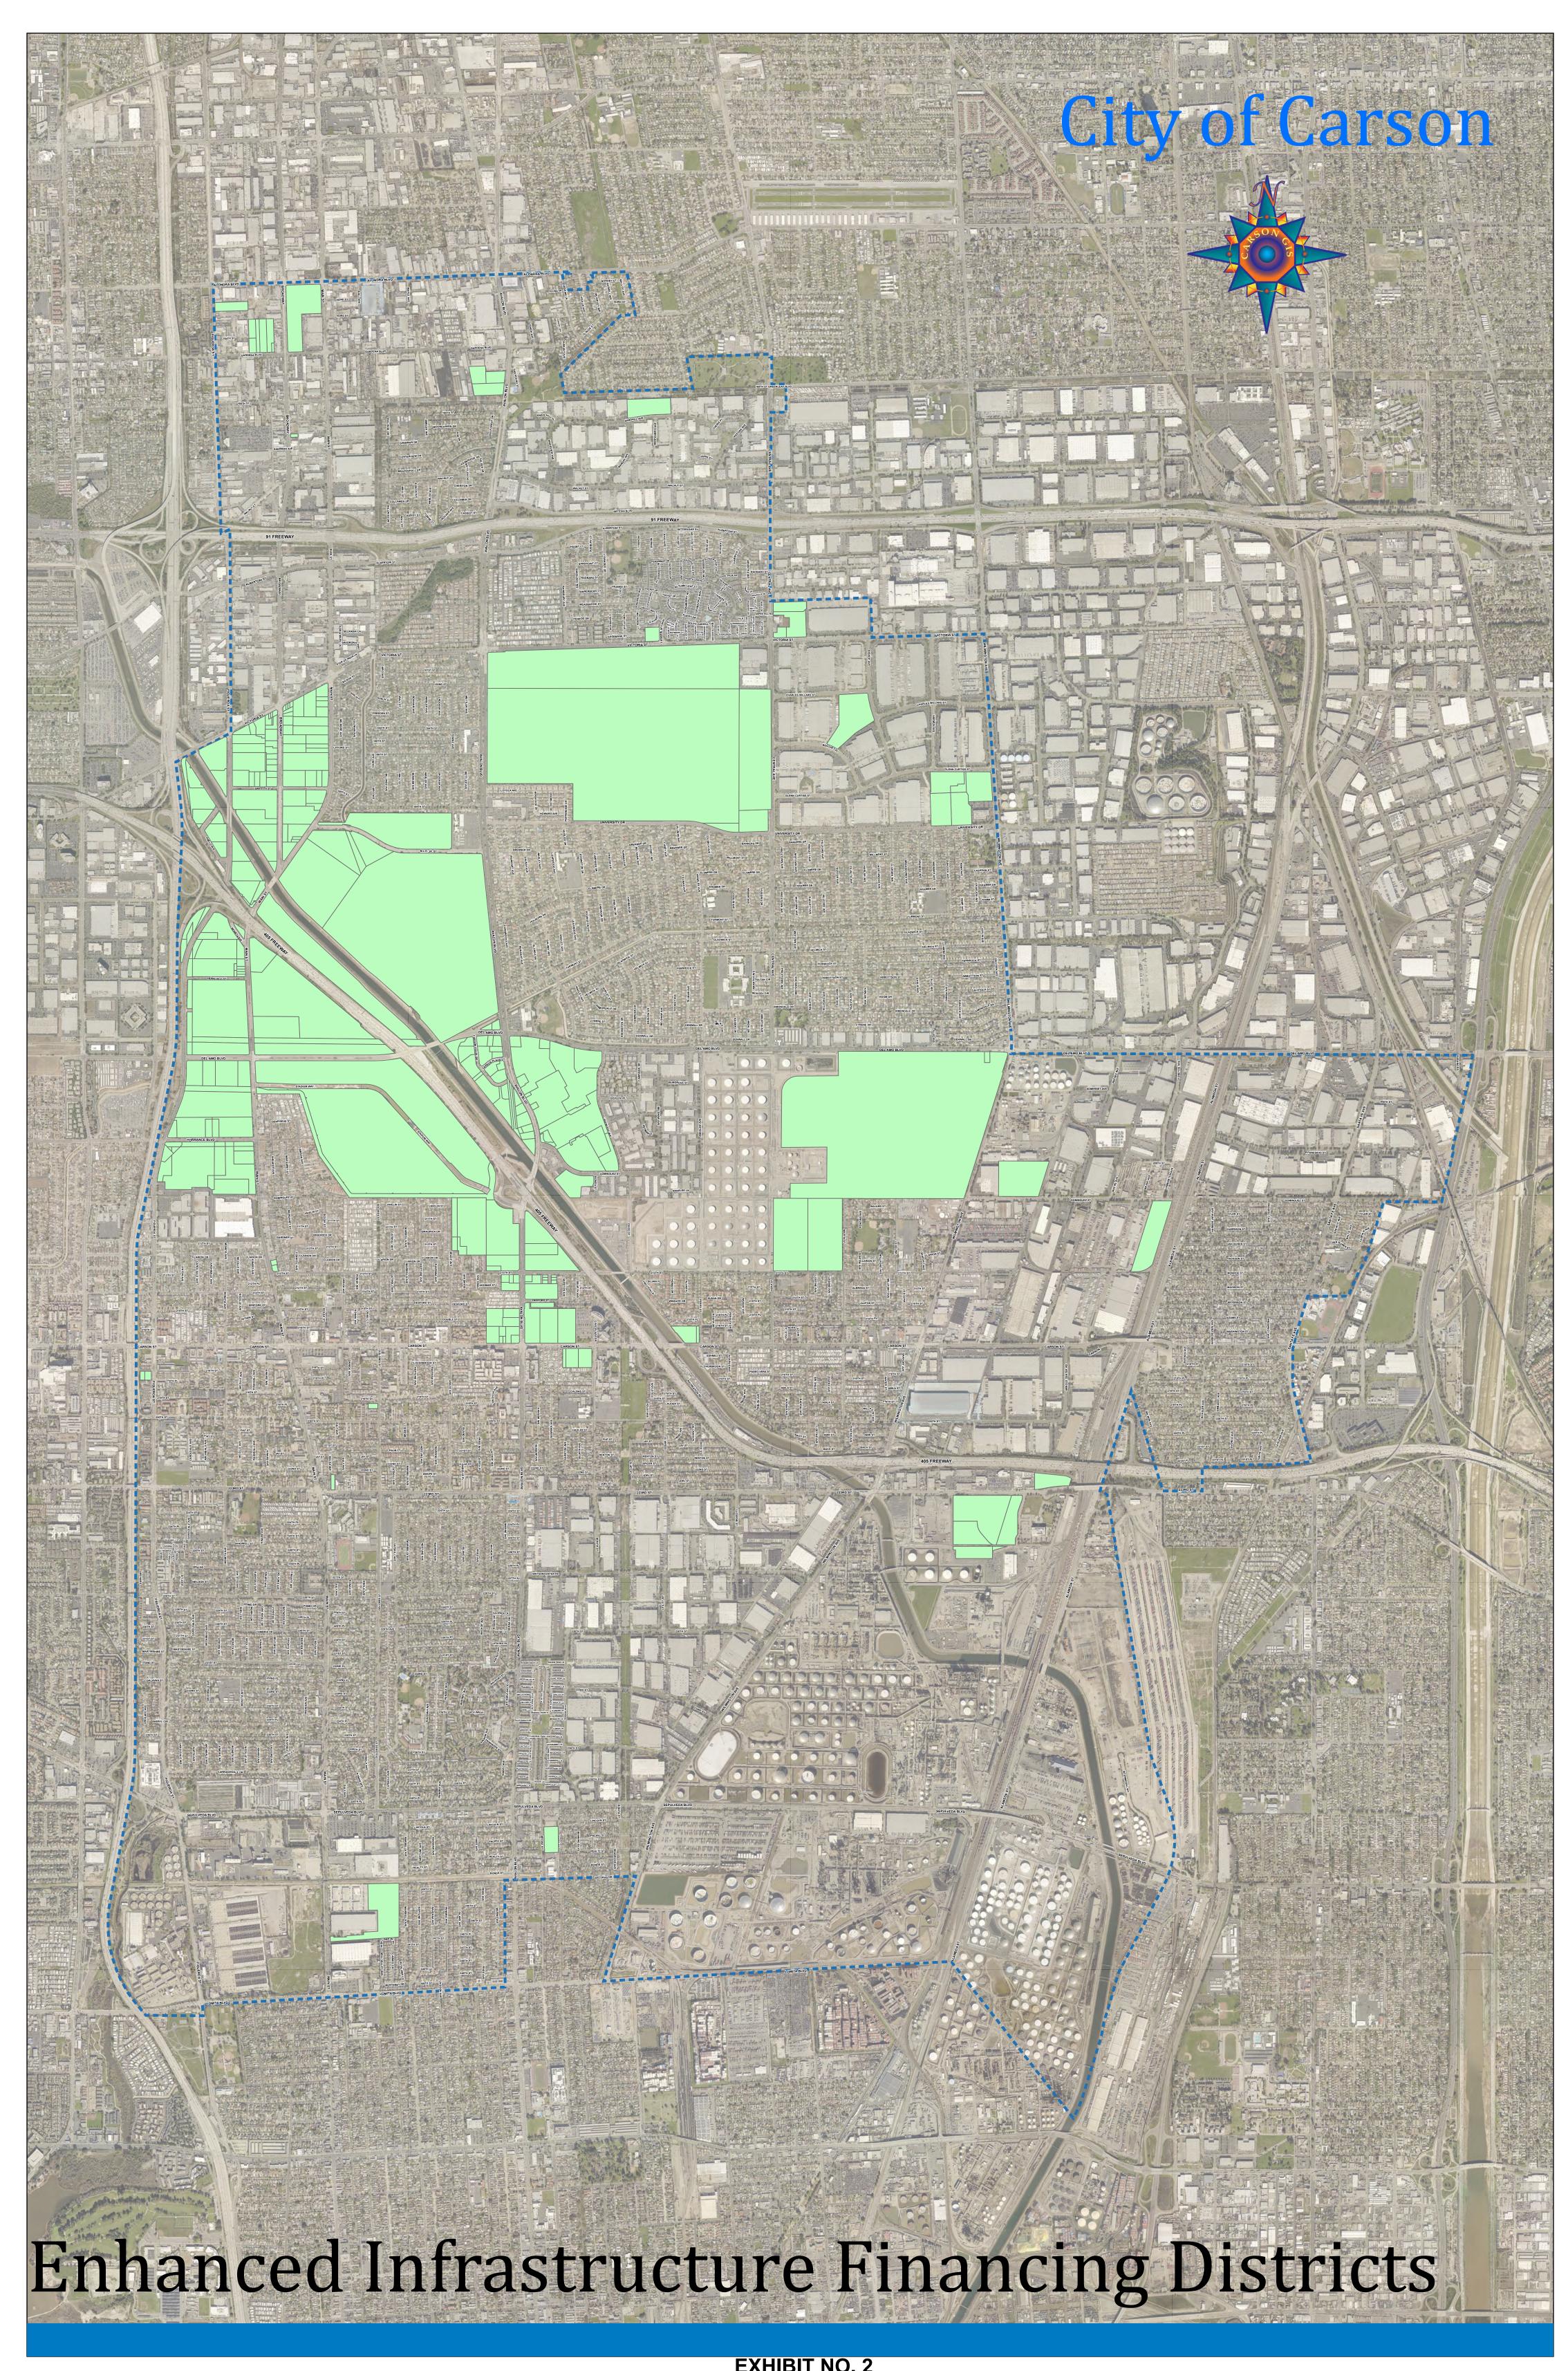

earlier of: (1) forty-five (45) years from the date on which the first issuance of bonds or acquisition of a loan is approved by the PFA or (2) June 30, 2099.

The Carson EIFD revenues are funded from the property tax increment generated by properties located within the Carson EIFD boundaries (Exhibit No. 2). The Carson EIFD encompasses approximately 1,735 acres of land, representing approximately 14% of the City's total 12,141 acres. The City would contribute 52% of its property tax increment to the Carson EIFD. The County of Los Angeles would contribute 25% of its property tax increment to match the City on a dollar-for-dollar basis. This partnership increases the Carson EIFD's financial capacity to fund eligible infrastructure projects in Carson. It is important to note that projects funded by the Carson EIFD do not necessarily have to be located within the Carson EIFD boundaries. Instead, any projects with tangible benefit to the properties within the EIFD would be eligible for funding so long as it is in the City of Carson.

#### 1.1 Background & Purpose

The proposed Carson Enhanced Infrastructure Financing District ("Carson EIFD" or "District") will serve as a catalyst for private development and critical regional infrastructure with transformative potential for the City of Carson ("City") and the South Bay region of Los Angeles County ("County"). The Carson EIFD encompasses approximately 1,735 acres of land, representing approximately 14% of the City's total approximately 12,141 acres. The Carson EIFD includes the City's Vision Plan area, the Civic Center area, the campus of California State Dominguez Hills ("CSUDH"), and various other targeted opportunity site areas within the City that stand to benefit from catalytic infrastructure improvements with communitywide and regional benefit. The District represents a partnership between the City and the County, and as such, will be funded by property tax increment from both taxing entities.

## 2.0 Description of the Proposed District

The Carson EIFD encompasses approximately 1,735 acres of land, representing approximately 14% of the City's total 12,141 acres. The Carson EIFD includes the City's Vision Plan area, the Civic Center area, the campus of CSUDH, and various other targeted opportunity site areas within the City that stand to benefit from catalytic infrastructure improvements with communitywide and regional benefit.

Land use designations in the District primarily include industrial and residential uses, and to a lesser extent, retail, office, and recreational designations. The EIFD includes a significant amount of former landfill property with potential for remediation and future development. Appendix A includes a map of the proposed District, and Appendix B is a legal description of the District.