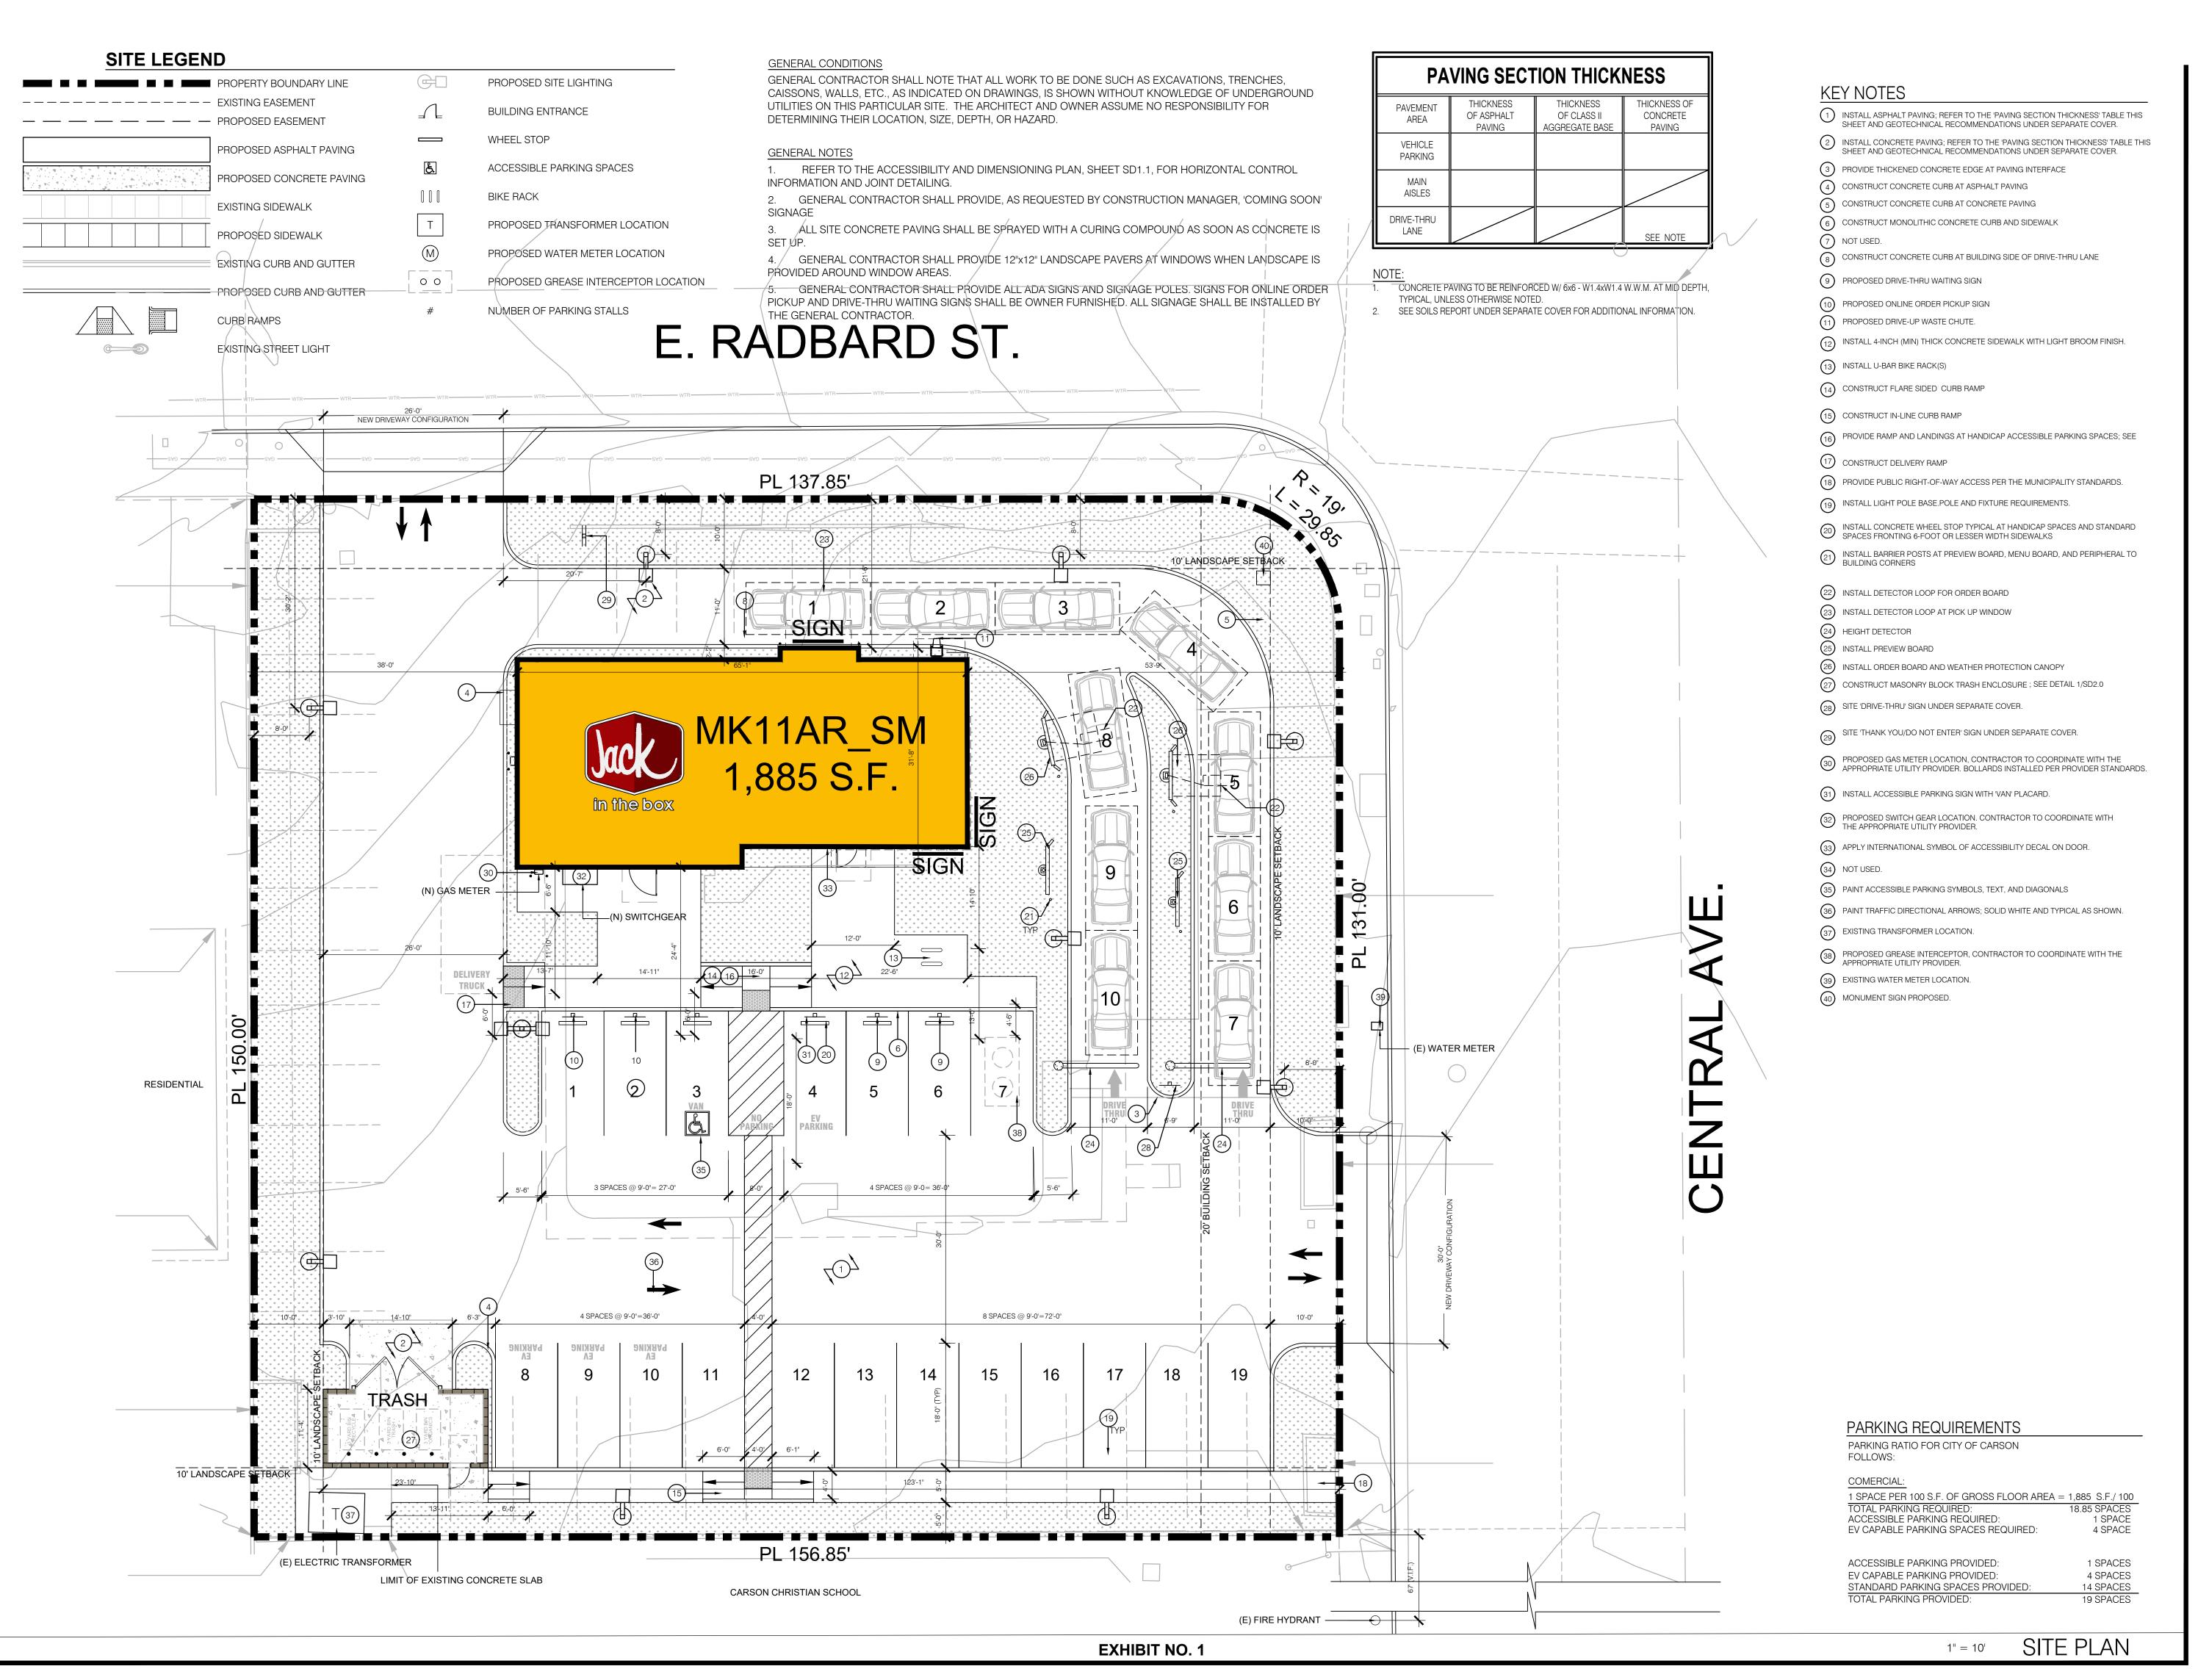

MK TYPE: <u>11AR\_SM</u>
JIB #: J5502

ADDRESS: 17625 CENTRAL AVE CARSON, CA. 90746

In the box

GROUND UP

SCALE: 1"-10'

SITE PLAN

SD1.0