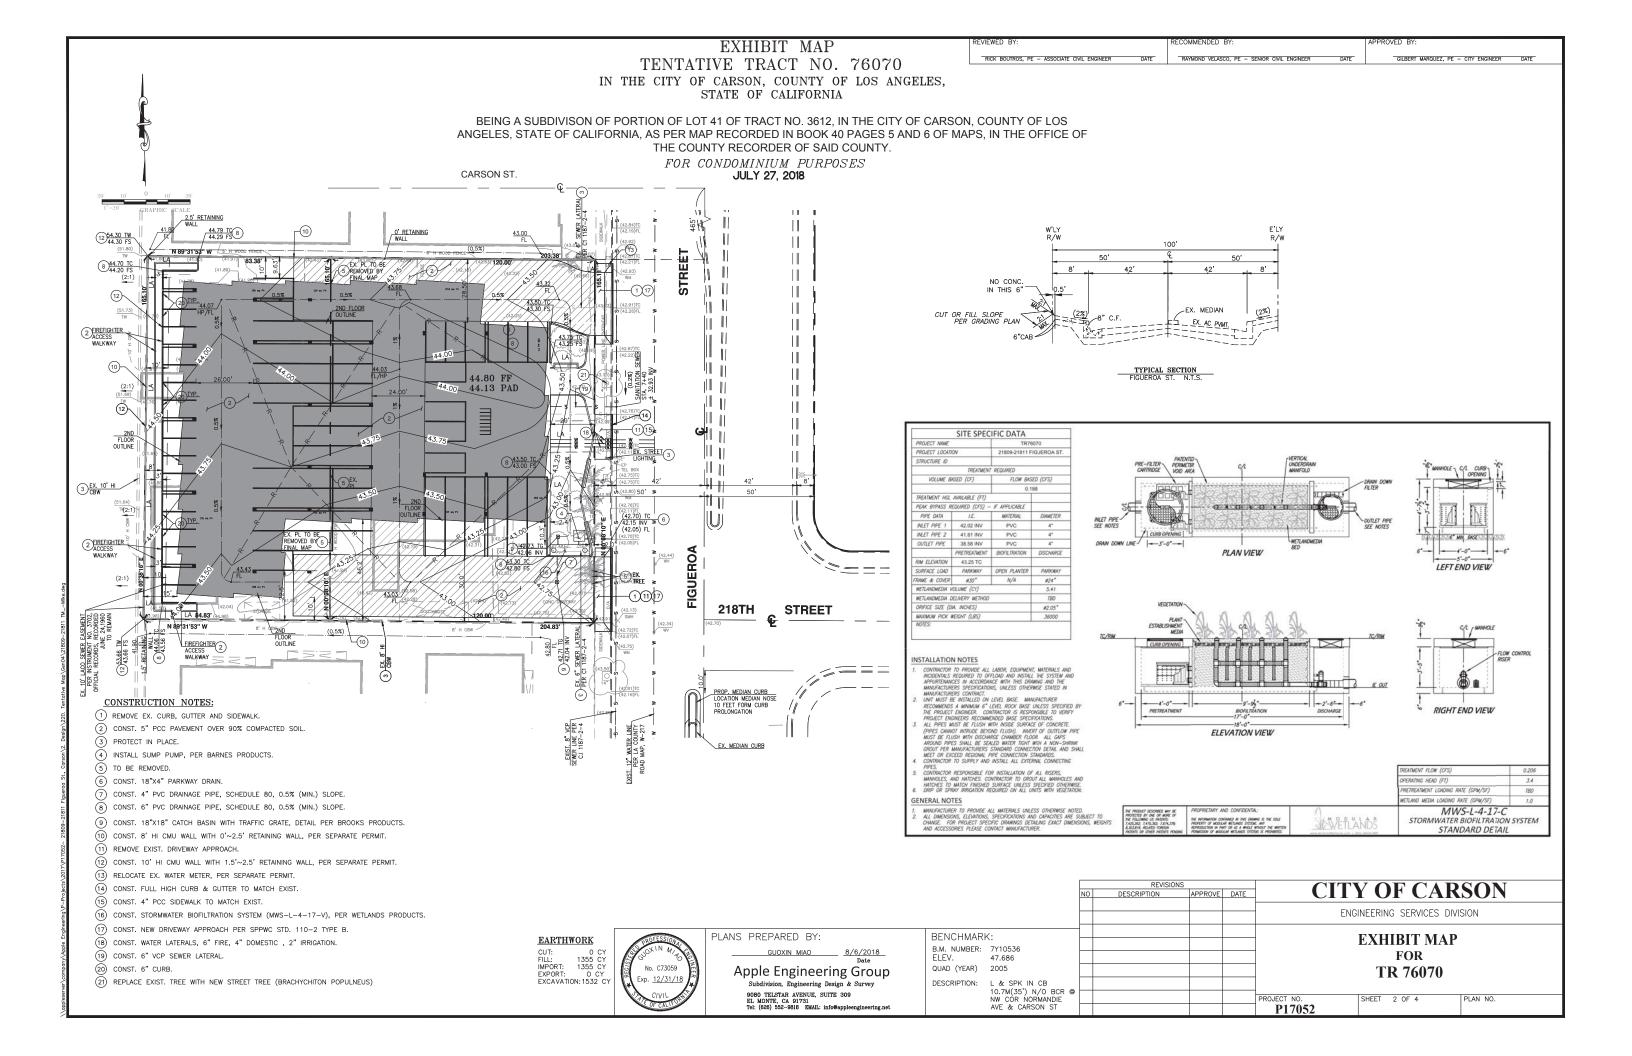

## EXHIBIT MAP

TENTATIVE TRACT NO. 76070

RICK BOUTROS, PE - ASS

RAYMOND VELASCO PE - SENIOR CIVIL ENGINEER

GILBERT MARQUEZ, PE - CITY ENGINEER C

IN THE CITY OF CARSON, COUNTY OF LOS ANGELES, STATE OF CALIFORNIA

BEING A SUBDIVISON OF PORTION OF LOT 41 OF TRACT NO. 3612, IN THE CITY OF CARSON, COUNTY OF LOS ANGELES, STATE OF CALIFORNIA, AS PER MAP RECORDED IN BOOK 40 PAGES 5 AND 6 OF MAPS, IN THE OFFICE OF THE COUNTY RECORDER OF SAID COUNTY.

FOR CONDOMINIUM PURPOSES
JULY 27, 2018

ROOF PLANS

TR 76070

CITY OF CARSON

ENGINEERING SERVICES DIVISION

No. C73059 Exp. 12/31/18

PLANS PREPARED BY:

GUOXIN MIAO 8/6/2018
Date

Apple Engineering Group
Subdivision, Engineering Design & Survey
9080 TELSTAR AVENUE, SUITE 309
EL MONTE, CA 91731
Tel: (628) 552-9818 EMAIL: info@appleengineering.net

| BENCHMARK:   |      |  |
|--------------|------|--|
| B.M. NUMBER: | 7Y1  |  |
| ELEV.        | 47.6 |  |
|              |      |  |

B.M. NUMBER: 7Y10536
ELEV. 47.686
QUAD (YEAR) 2005

DESCRIPTION: L & SPK IN CB
10.7M(35') N/O BCR NW COR NORMANDIE
AVE & CARSON ST

| 9 |  |   |   | PROJEC1 |
|---|--|---|---|---------|
|   |  | 1 | 1 | PROJECT |

EXHIBIT MAP FOR 21809 FIGUEROA ST.

ROJECT NO. SHEET 4 OF 4 P17052