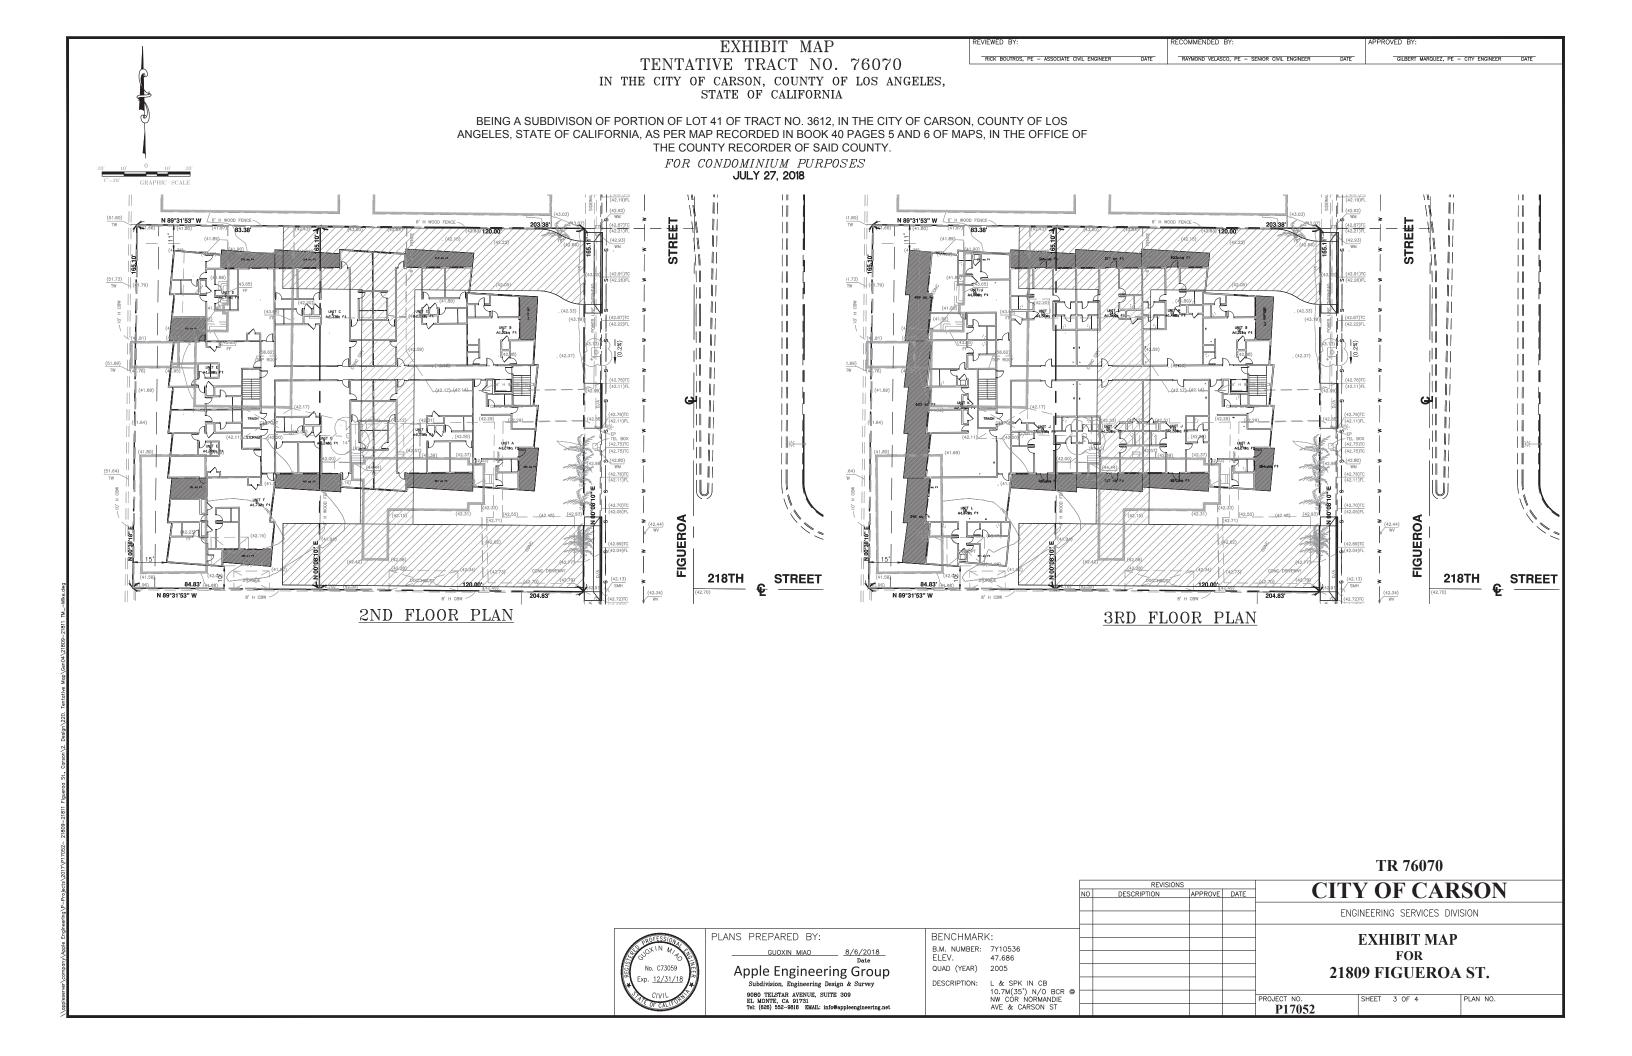

## EXHIBIT MAP

TENTATIVE TRACT NO. 76070

RICK BOUTROS, PE - ASS

RAYMOND VELASCO PE - SENIOR CIVIL ENGINEER

GILBERT MARQUEZ, PE - CITY ENGINEER C

IN THE CITY OF CARSON, COUNTY OF LOS ANGELES, STATE OF CALIFORNIA

BEING A SUBDIVISON OF PORTION OF LOT 41 OF TRACT NO. 3612, IN THE CITY OF CARSON, COUNTY OF LOS ANGELES, STATE OF CALIFORNIA, AS PER MAP RECORDED IN BOOK 40 PAGES 5 AND 6 OF MAPS, IN THE OFFICE OF THE COUNTY RECORDER OF SAID COUNTY.

FOR CONDOMINIUM PURPOSES
JULY 27, 2018

ROOF PLANS

TR 76070

CITY OF CARSON

ENGINEERING SERVICES DIVISION

No. C73059 Exp. 12/31/18

PLANS PREPARED BY:

GUOXIN MIAO 8/6/2018
Date

EXHIBIT MAP FOR 21809 FIGUEROA ST.

ROJECT NO. SHEET 4 OF 4 P17052