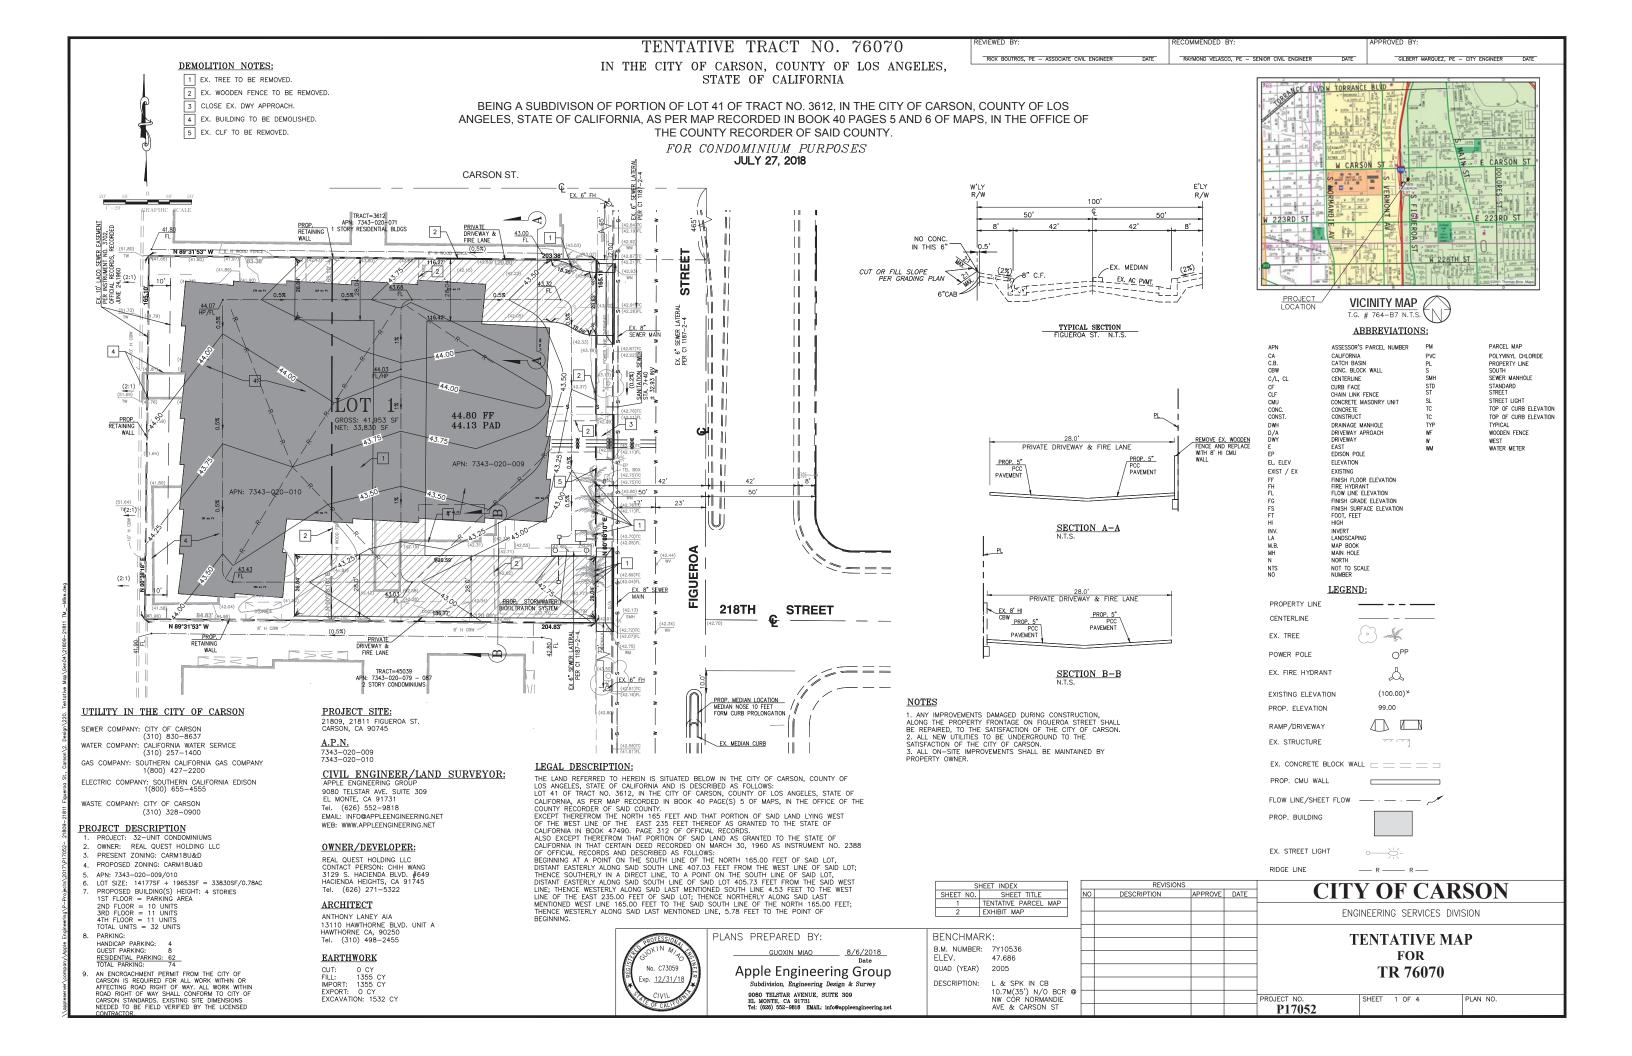

## EXHIBIT MAP

TENTATIVE TRACT NO. 76070

RICK BOUTROS, PE - ASS

RAYMOND VELASCO PE - SENIOR CIVIL ENGINEER

GILBERT MARQUEZ, PE - CITY ENGINEER C

IN THE CITY OF CARSON, COUNTY OF LOS ANGELES, STATE OF CALIFORNIA

BEING A SUBDIVISON OF PORTION OF LOT 41 OF TRACT NO. 3612, IN THE CITY OF CARSON, COUNTY OF LOS ANGELES, STATE OF CALIFORNIA, AS PER MAP RECORDED IN BOOK 40 PAGES 5 AND 6 OF MAPS, IN THE OFFICE OF THE COUNTY RECORDER OF SAID COUNTY.

FOR CONDOMINIUM PURPOSES
JULY 27, 2018

ROOF PLANS

TR 76070

CITY OF CARSON

ENGINEERING SERVICES DIVISION

No. C73059 Exp. 12/31/18

PLANS PREPARED BY:

GUOXIN MIAO 8/6/2018
Date

Apple Engineering Group
Subdivision, Engineering Design & Survey
9080 TELSTAR AVENUE, SUITE 309
EL MONTE, CA 91731
Tel: (628) 552-9818 EMAIL: info@appleengineering.net

| BENCHMARK:   |      |  |
|--------------|------|--|
| B.M. NUMBER: | 7Y1  |  |
| ELEV.        | 47.6 |  |
|              |      |  |

B.M. NUMBER: 7Y10536
ELEV. 47.686
QUAD (YEAR) 2005

DESCRIPTION: L & SPK IN CB
10.7M(35') N/O BCR NW COR NORMANDIE
AVE & CARSON ST

| 9 |  |   |   | PROJEC1 |
|---|--|---|---|---------|
|   |  | 1 | 1 | PROJECT |

EXHIBIT MAP FOR 21809 FIGUEROA ST.

ROJECT NO. SHEET 4 OF 4 P17052