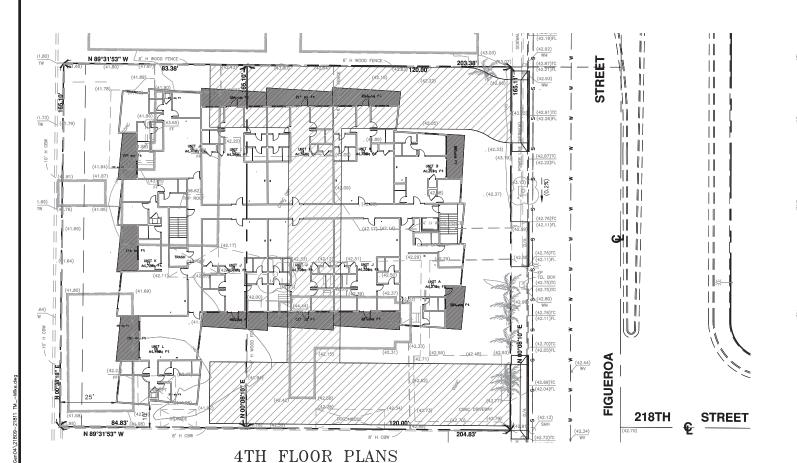

## EXHIBIT MAP

TENTATIVE TRACT NO. 76070

RICK BOUTROS, PE - ASS

RAYMOND VELASCO PE - SENIOR CIVIL ENGINEER

GILBERT MARQUEZ, PE - CITY ENGINEER C

IN THE CITY OF CARSON, COUNTY OF LOS ANGELES, STATE OF CALIFORNIA

BEING A SUBDIVISON OF PORTION OF LOT 41 OF TRACT NO. 3612, IN THE CITY OF CARSON, COUNTY OF LOS ANGELES, STATE OF CALIFORNIA, AS PER MAP RECORDED IN BOOK 40 PAGES 5 AND 6 OF MAPS, IN THE OFFICE OF THE COUNTY RECORDER OF SAID COUNTY.

FOR CONDOMINIUM PURPOSES
JULY 27, 2018

ROOF PLANS

TR 76070

CITY OF CARSON

ENGINEERING SERVICES DIVISION

No. C73059 Exp. 12/31/18

PLANS PREPARED BY:

GUOXIN MIAO 8/6/2018
Date

EXHIBIT MAP FOR 21809 FIGUEROA ST.

ROJECT NO. SHEET 4 OF 4 P17052