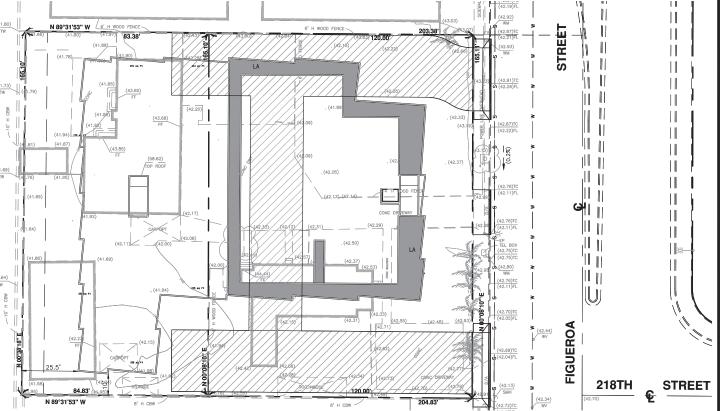

## EXHIBIT MAP

TENTATIVE TRACT NO. 76070

RICK BOUTROS, PE - ASS

RAYMOND VELASCO PE - SENIOR CIVIL ENGINEER

GILBERT MARQUEZ, PE - CITY ENGINEER C

IN THE CITY OF CARSON, COUNTY OF LOS ANGELES, STATE OF CALIFORNIA

BEING A SUBDIVISON OF PORTION OF LOT 41 OF TRACT NO. 3612, IN THE CITY OF CARSON, COUNTY OF LOS ANGELES, STATE OF CALIFORNIA, AS PER MAP RECORDED IN BOOK 40 PAGES 5 AND 6 OF MAPS, IN THE OFFICE OF THE COUNTY RECORDER OF SAID COUNTY.

FOR CONDOMINIUM PURPOSES
JULY 27, 2018

ROOF PLANS

TR 76070

CITY OF CARSON

ENGINEERING SERVICES DIVISION

No. C73059 Exp. 12/31/18

PLANS PREPARED BY:

GUOXIN MIAO 8/6/2018
Date

EXHIBIT MAP FOR 21809 FIGUEROA ST.

ROJECT NO. SHEET 4 OF 4 P17052