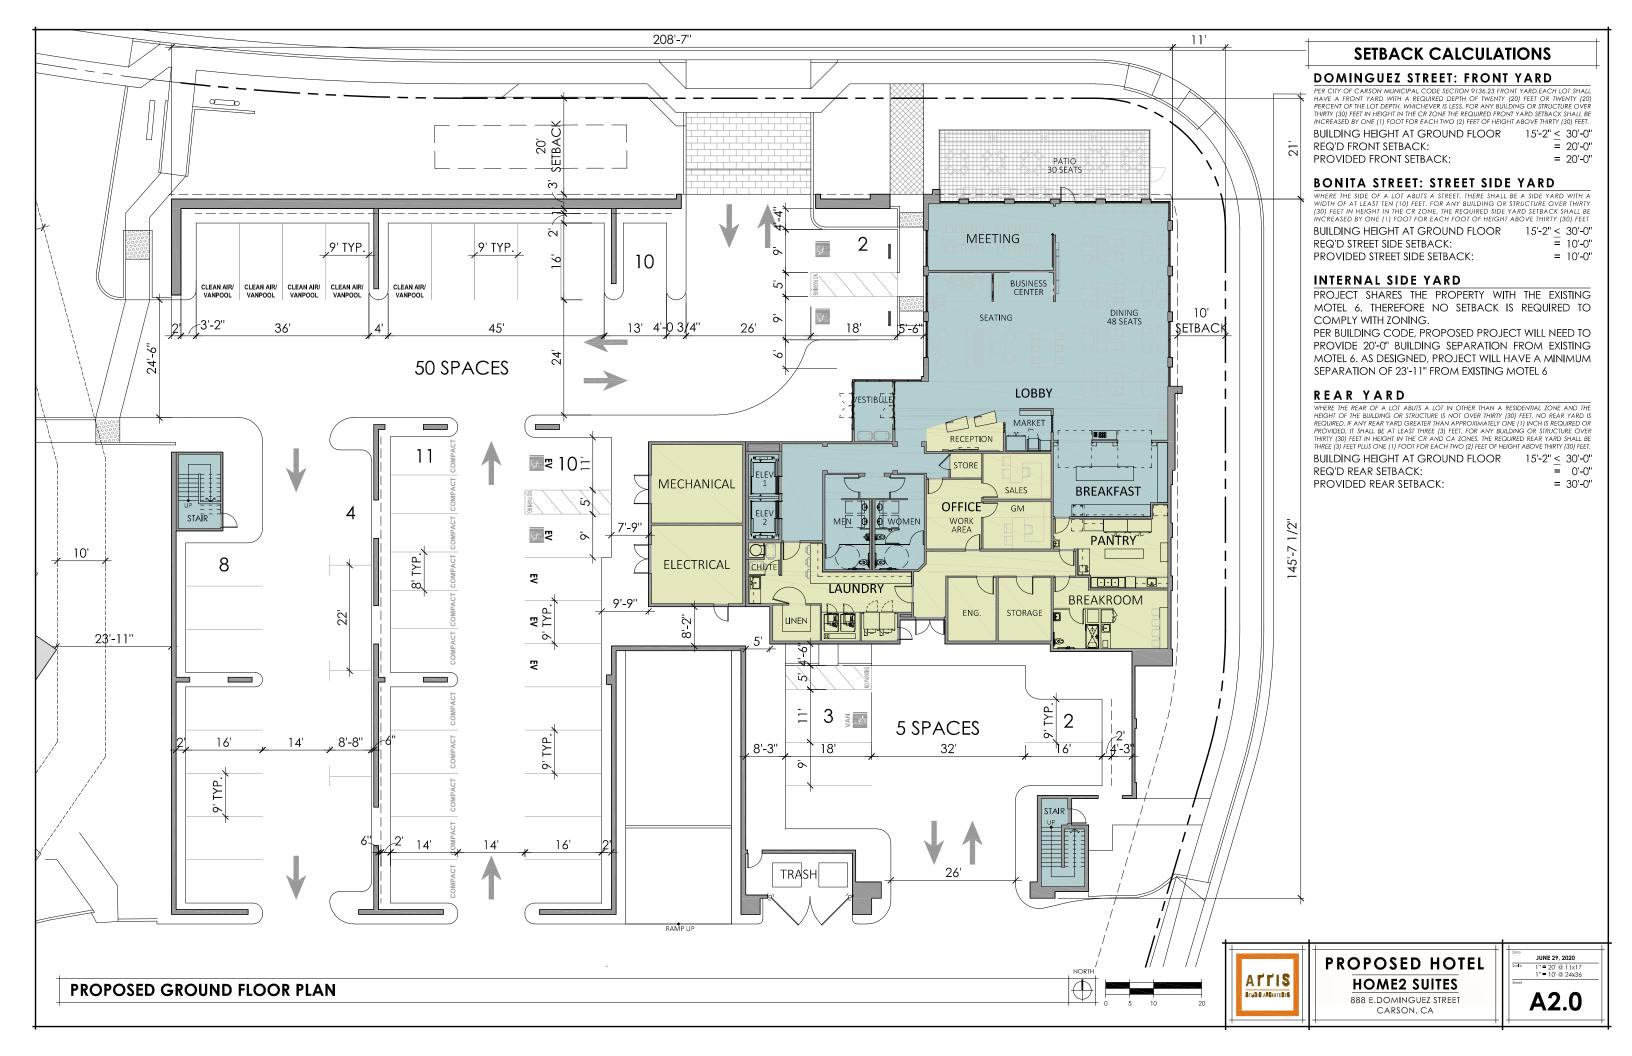

## HOME2 BY HILTON

## **PROPOSED ELEVATIONS & PLANS**





PROPOSED HOTEL
HOME2 SUITES
888 E.DOMINGUEZ STREET

OCTOBER 6, 2020

A0.0









**GUEST ROOM DATA** 

QUEEN STUDIO QUEEN 1-BED TOTAL 24 ROOMS 2 ROOMS 26 ROOMS **FOURTH** 28 ROOMS 2 ROOMS 31 ROOMS 28 ROOMS 2 ROOMS 31 ROOMS 28 ROOMS 1 ROOM 30 ROOMS 108 ROOMS (94%) 7 ROOMS (6%) 115 ROOMS

STUDIO ARCHITECTS

PROPOSED HOTEL **HOME2 SUITES** 888 E.DOMINGUEZ STREET CARSON, CA

1" = 20' @ 11x17 1" = 10' @ 24x36 A2.3



**GUEST ROOM DATA** 

QUEEN STUDIO QUEEN 1-BED **FLOOR** TOTAL THIRD 24 ROOMS 2 ROOMS 26 ROOMS **FOURTH** 28 ROOMS 2 ROOMS 31 ROOMS 28 ROOMS FIFTH 2 ROOMS 31 ROOMS 30 ROOMS SIXTH 28 ROOMS 1 ROOM TOTALS 108 ROOMS (94%) 7 ROOMS (6%) 115 ROOMS

A T T I S STUDIO ARCHITECTS PROPOSED HOTEL
HOME2 SUITES

888 E.DOMINGUEZ STREET
CARSON, CA

1" = 20' @ 11x17 1" = 10' @ 24x36





A4.0









## PROPOSED HOTEL **HOME2 SUITES** 888 E.DOMINGUEZ STREET CARSON, CA