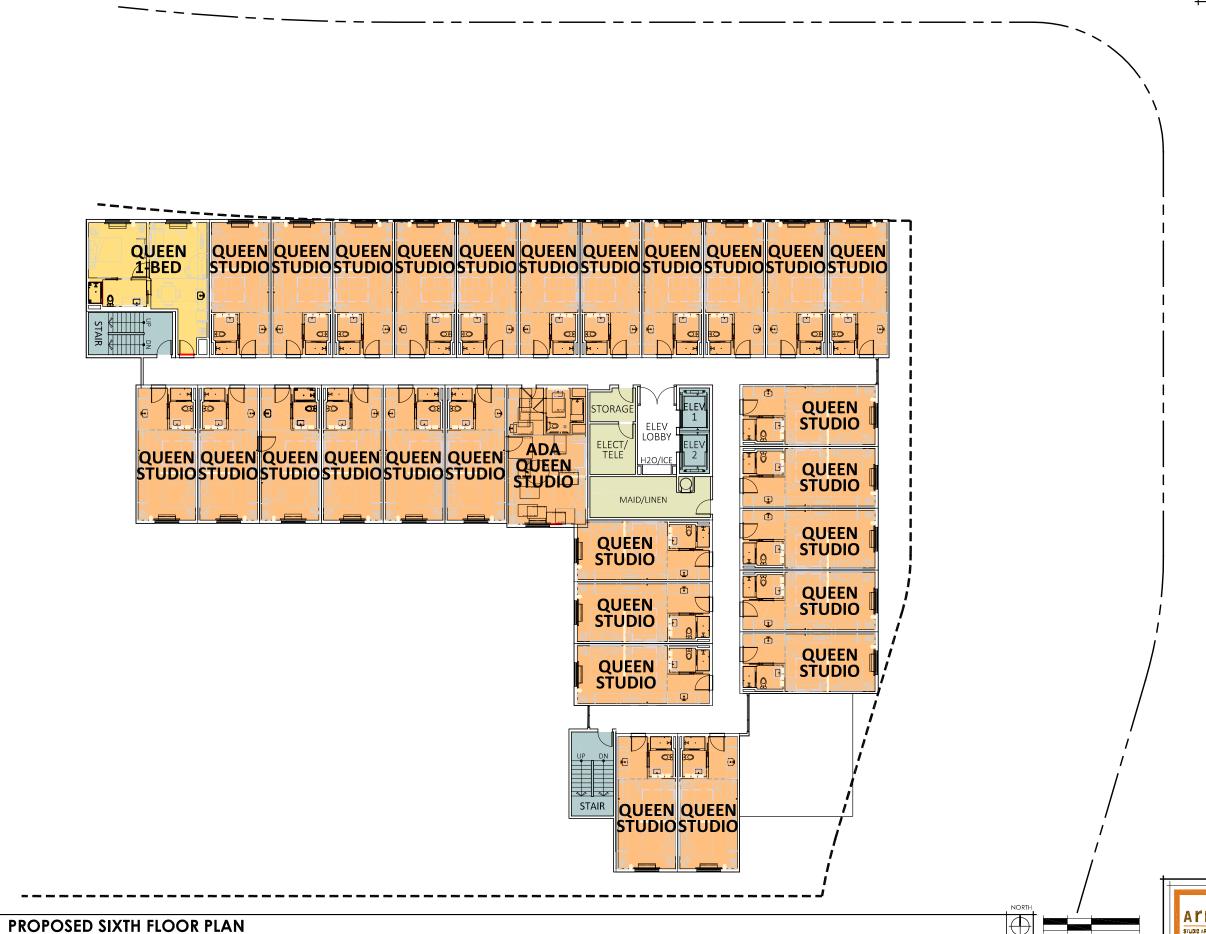

STUDIO ARCHITECTS

PROPOSED HOTEL **HOME2 SUITES** 888 E.DOMINGUEZ STREET CARSON, CA

1" = 20' @ 11x17 1" = 10' @ 24x36 A2.3

**GUEST ROOM DATA** 

QUEEN STUDIO QUEEN 1-BED **FLOOR** TOTAL THIRD 24 ROOMS 2 ROOMS 26 ROOMS **FOURTH** 28 ROOMS 2 ROOMS 31 ROOMS 28 ROOMS FIFTH 2 ROOMS 31 ROOMS 30 ROOMS SIXTH 28 ROOMS 1 ROOM TOTALS 108 ROOMS (94%) 7 ROOMS (6%) 115 ROOMS