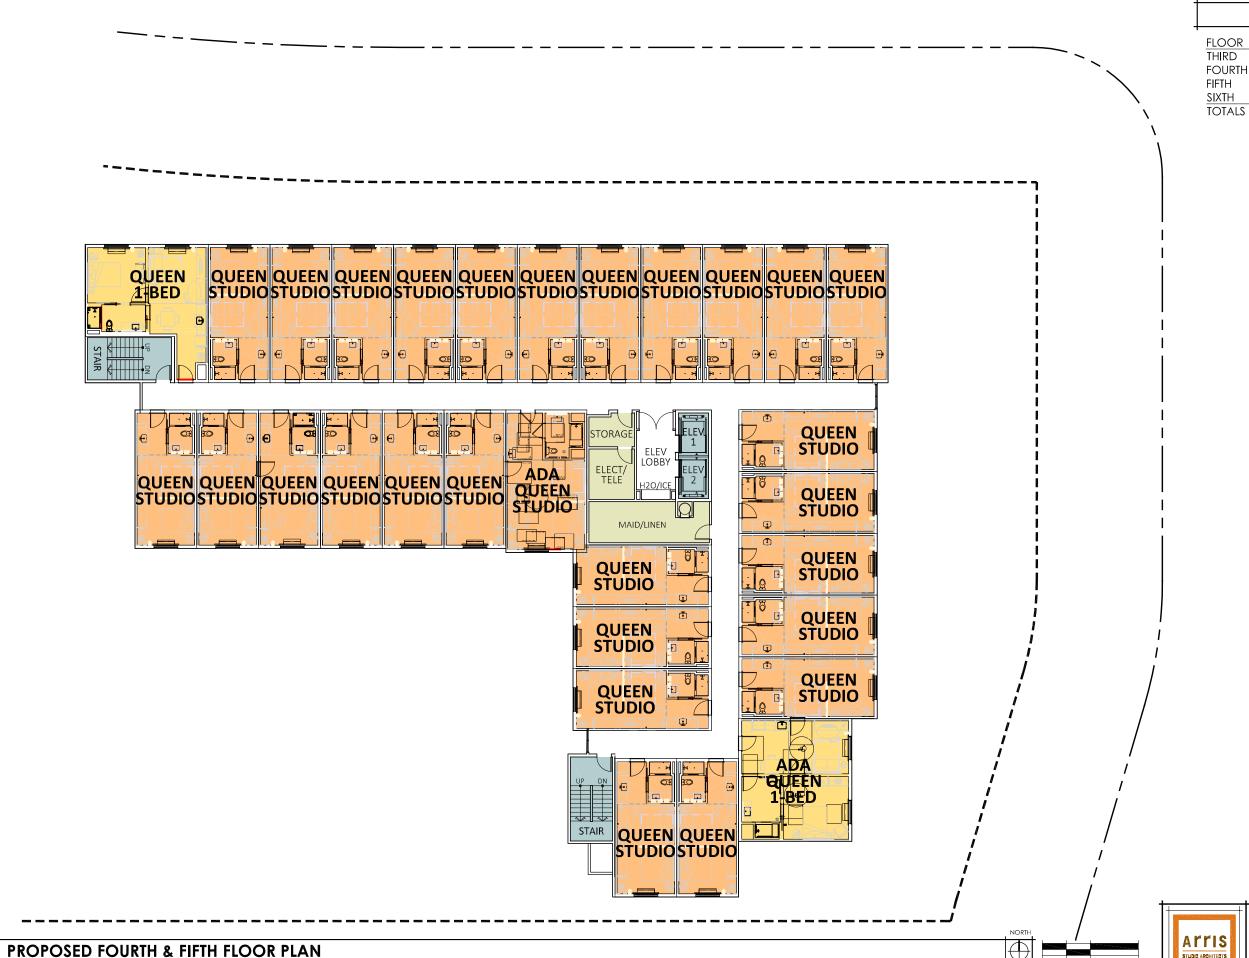

## **PROPOSED ELEVATIONS & PLANS**

PROPOSED HOTEL
HOME2 SUITES
888 E.DOMINGUEZ STREET

OCTOBER 6, 2020

A0.0

**GUEST ROOM DATA** 

QUEEN STUDIO QUEEN 1-BED TOTAL 24 ROOMS 2 ROOMS 26 ROOMS **FOURTH** 28 ROOMS 2 ROOMS 31 ROOMS 28 ROOMS 2 ROOMS 31 ROOMS 28 ROOMS 1 ROOM 30 ROOMS 108 ROOMS (94%) 7 ROOMS (6%) 115 ROOMS