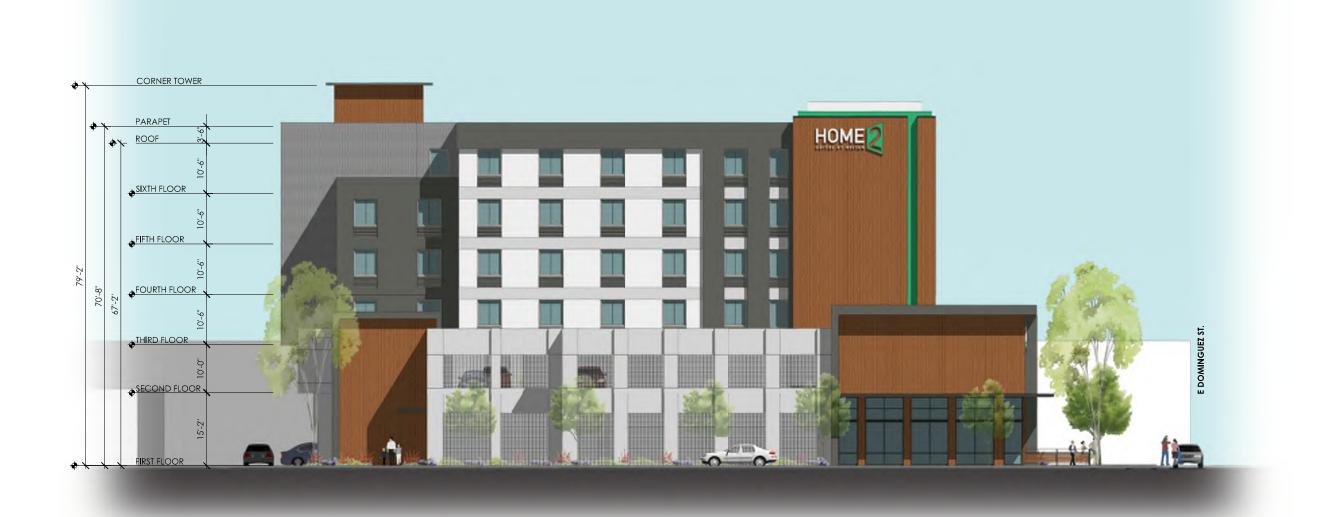

A T T I S STUDIO ARCHITECTS PROPOSED HOTEL
HOME2 SUITES

888 E.DOMINGUEZ STREET
CARSON, CA

1" = 20' @ 11x17 1" = 10' @ 24x36

A4.0