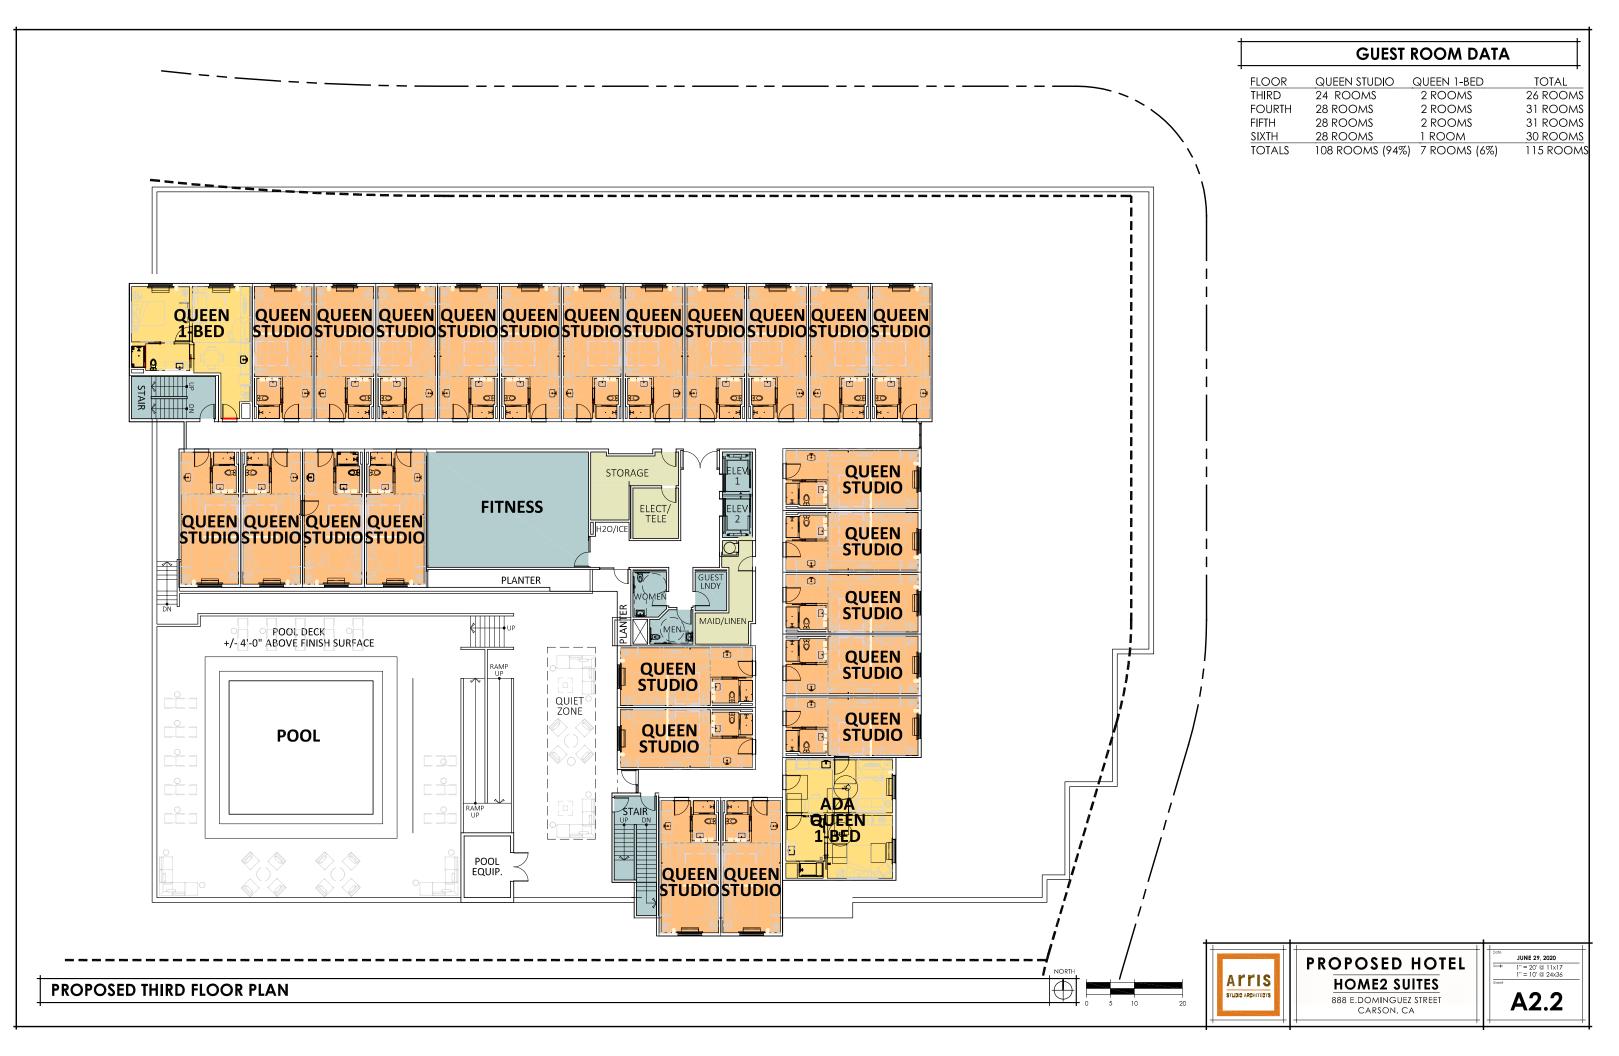

## **PROPOSED ELEVATIONS & PLANS**

PROPOSED HOTEL
HOME2 SUITES
888 E.DOMINGUEZ STREET

OCTOBER 6, 2020

A0.0

**GUEST ROOM DATA** 

QUEEN STUDIO QUEEN 1-BED TOTAL 24 ROOMS 2 ROOMS 26 ROOMS **FOURTH** 28 ROOMS 2 ROOMS 31 ROOMS 28 ROOMS 2 ROOMS 31 ROOMS 28 ROOMS 1 ROOM 30 ROOMS 108 ROOMS (94%) 7 ROOMS (6%) 115 ROOMS

STUDIO ARCHITECTS

PROPOSED HOTEL **HOME2 SUITES** 888 E.DOMINGUEZ STREET CARSON, CA

1" = 20' @ 11x17 1" = 10' @ 24x36 A2.3

**GUEST ROOM DATA** 

QUEEN STUDIO QUEEN 1-BED **FLOOR** TOTAL THIRD 24 ROOMS 2 ROOMS 26 ROOMS **FOURTH** 28 ROOMS 2 ROOMS 31 ROOMS 28 ROOMS FIFTH 2 ROOMS 31 ROOMS 30 ROOMS SIXTH 28 ROOMS 1 ROOM TOTALS 108 ROOMS (94%) 7 ROOMS (6%) 115 ROOMS