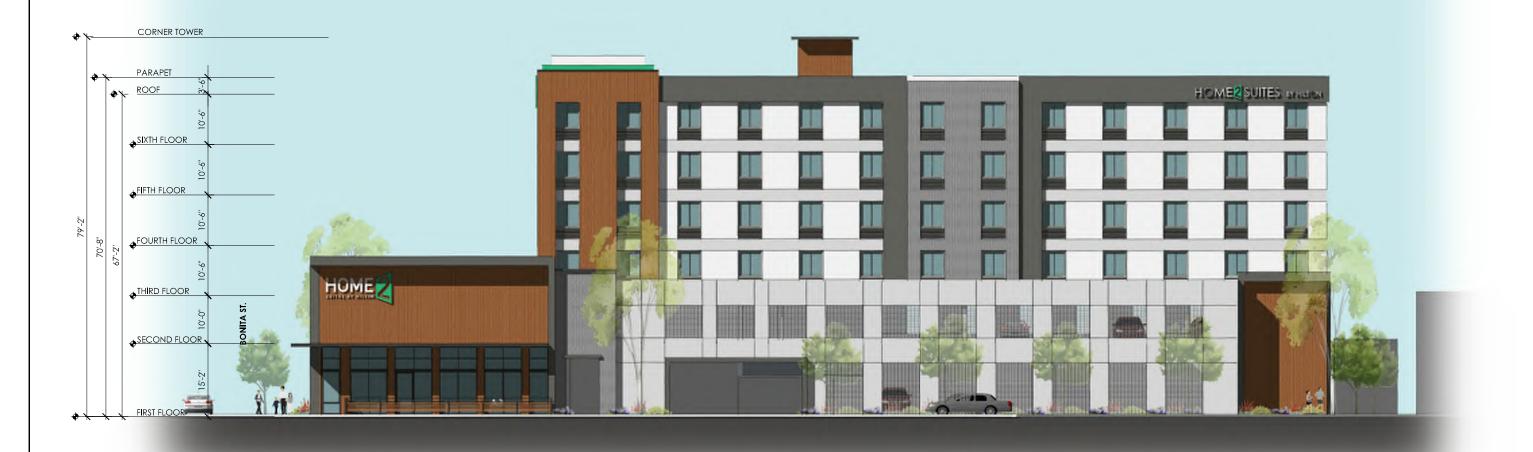

STUDIO ARCHITECTS

PROPOSED HOTEL **HOME2 SUITES** 888 E.DOMINGUEZ STREET CARSON, CA

1" = 20' @ 11x17 1" = 10' @ 24x36 A2.3

**GUEST ROOM DATA** 

QUEEN STUDIO QUEEN 1-BED **FLOOR** TOTAL THIRD 24 ROOMS 2 ROOMS 26 ROOMS **FOURTH** 28 ROOMS 2 ROOMS 31 ROOMS 28 ROOMS FIFTH 2 ROOMS 31 ROOMS 30 ROOMS SIXTH 28 ROOMS 1 ROOM TOTALS 108 ROOMS (94%) 7 ROOMS (6%) 115 ROOMS