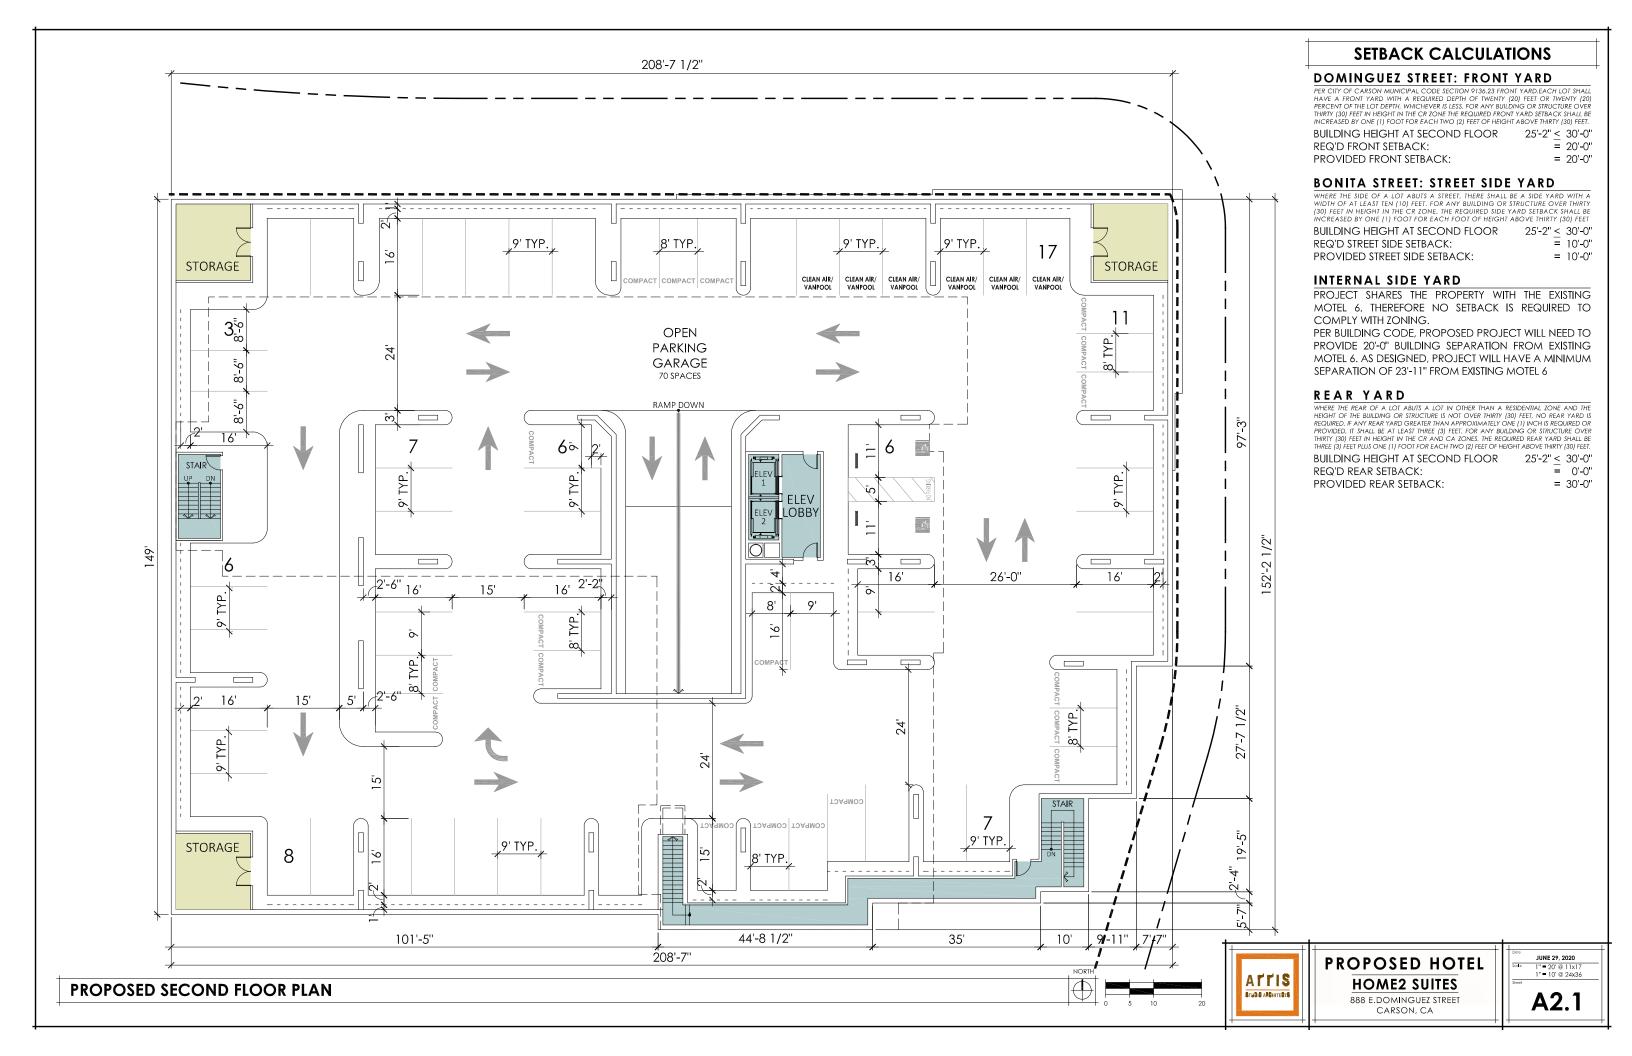

## HOME2 BY HILTON

## **PROPOSED ELEVATIONS & PLANS**





PROPOSED HOTEL
HOME2 SUITES
888 E.DOMINGUEZ STREET

OCTOBER 6, 2020

A0.0









**GUEST ROOM DATA** 

QUEEN STUDIO QUEEN 1-BED TOTAL 24 ROOMS 2 ROOMS 26 ROOMS **FOURTH** 28 ROOMS 2 ROOMS 31 ROOMS 28 ROOMS 2 ROOMS 31 ROOMS 28 ROOMS 1 ROOM 30 ROOMS 108 ROOMS (94%) 7 ROOMS (6%) 115 ROOMS

STUDIO ARCHITECTS

PROPOSED HOTEL **HOME2 SUITES** 888 E.DOMINGUEZ STREET CARSON, CA

1" = 20' @ 11x17 1" = 10' @ 24x36 A2.3



**GUEST ROOM DATA** 

QUEEN STUDIO QUEEN 1-BED **FLOOR** TOTAL THIRD 24 ROOMS 2 ROOMS 26 ROOMS **FOURTH** 28 ROOMS 2 ROOMS 31 ROOMS 28 ROOMS FIFTH 2 ROOMS 31 ROOMS 30 ROOMS SIXTH 28 ROOMS 1 ROOM TOTALS 108 ROOMS (94%) 7 ROOMS (6%) 115 ROOMS

A T T I S STUDIO ARCHITECTS PROPOSED HOTEL
HOME2 SUITES

888 E.DOMINGUEZ STREET
CARSON, CA

1" = 20' @ 11x17 1" = 10' @ 24x36





A4.0









## PROPOSED HOTEL **HOME2 SUITES** 888 E.DOMINGUEZ STREET CARSON, CA