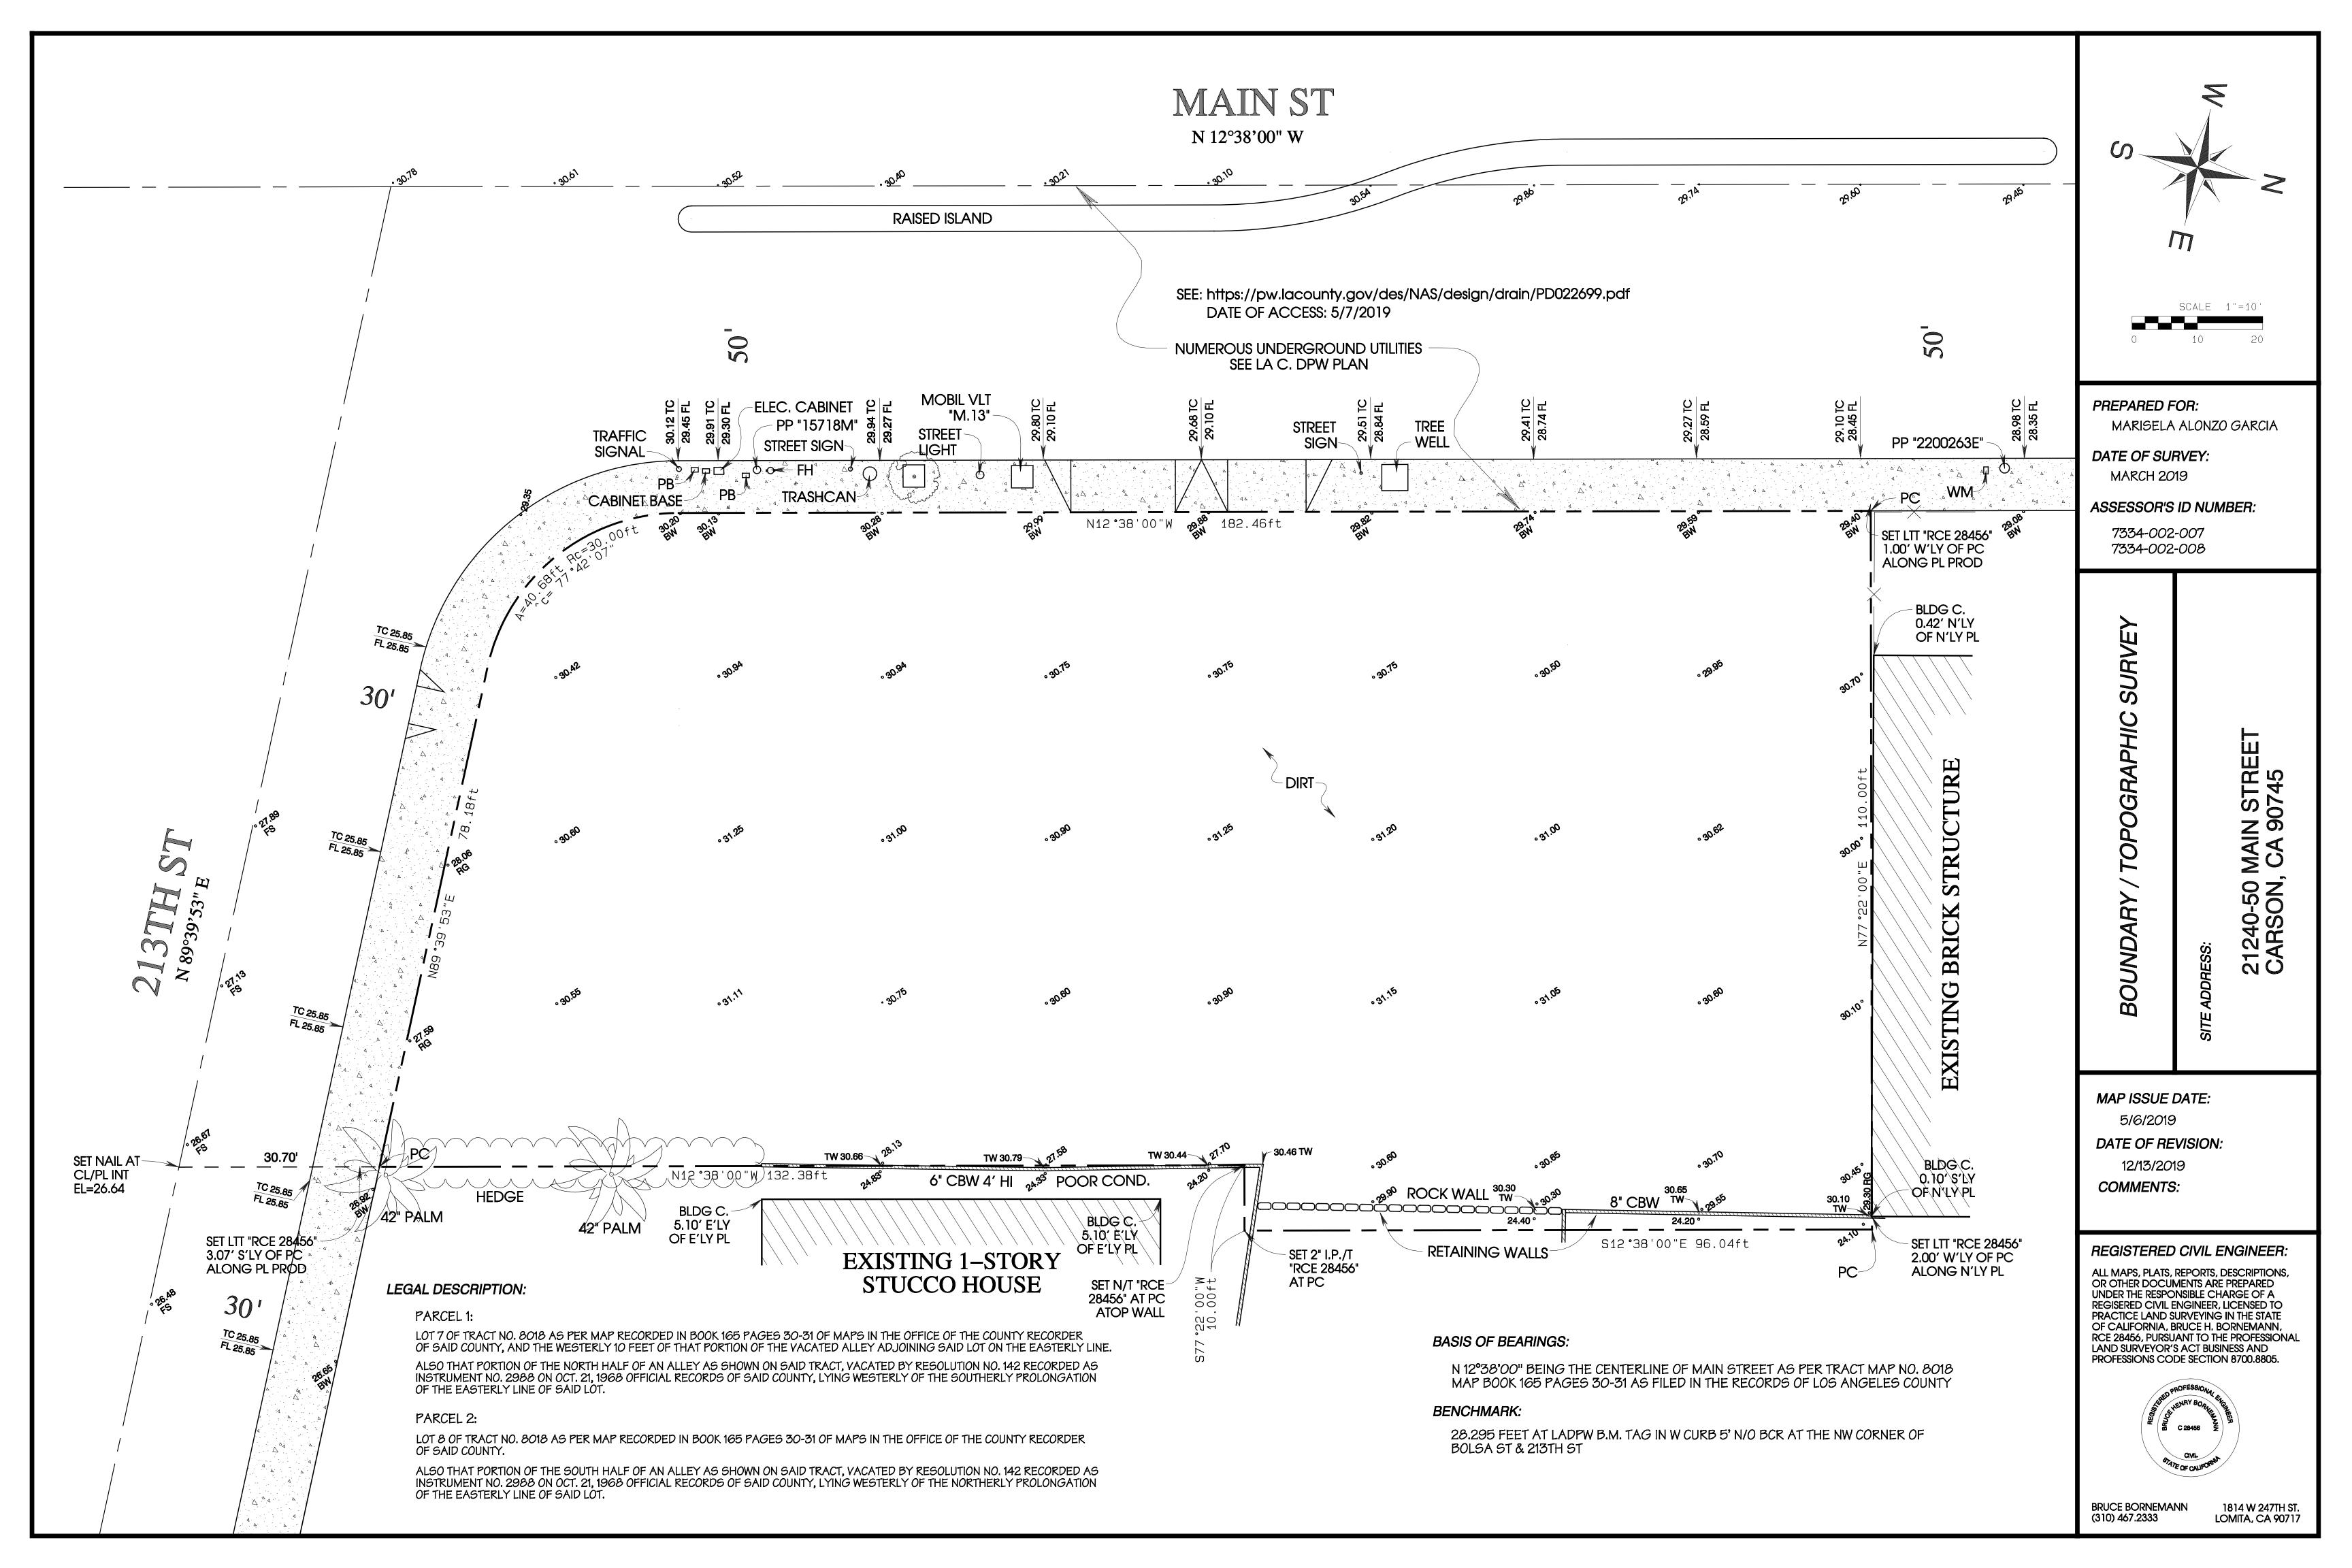

|                                        |                                   |  |
| Scale :<br>AS NOTED<br>Date : Aug2021                                                                                                                                                                                                                                                                    |                                        | Number :<br>J-1908<br>et Number : |  |

Balcony

80

69

66

80

630

18

18

**T-002** 

Drawn: arkihaus

Check'd : CTV/RRJ



#### PROJECT INFORMATION:

WATER PURVEYOR: CALIFORNIA WATER SERVICE COMPANY TOTAL LANDSCAPE AREA : 3164 SQUARE FEET

PARCEL INFORMATION : 21240 MAIN STREET & 21250 MAIN STREET CARSON, CA 90745

A.P.N. 7334-002-007 A.P.N. 7334-002-008

#### GENERAL NOTES:

1. OWNER TO MAINTAIN LANDSCAPE AND IRRIGATION SYSTEM

2. STREET TREES WITHIN THE PUBLIC RIGHT-OF-WAY ARE TO BE PLANTED PER APPROVED STREET IMPROVEMENT PLANS.

3. ALL HARDSCAPES, RETAINING WALLS, SWIMMING POOLS, AND/OR BLOCK WALLS MUST BE REVIEWED AND APPROVED UNDER A SEPARATE PERMIT.

4. ALL PLANTS ARE IN COMPLIANCE WITH MODEL WATER EFFICIENT LANDSCAPE ORDINANCE (MWELO).

5. CONTRACTOR TO PROTECT AND PRESERVE IN PLACE ALL EXISTING SURVEY MONUMENTS. ANY MONUMENT DISTURBED SHALL BE RESET BY A LICENSED LAND SURVEYOR AND THE APPROPRIATE COR