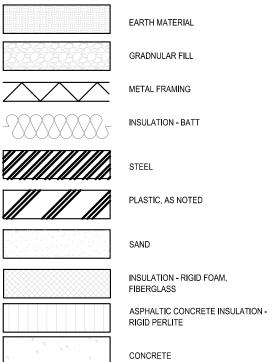

------------------------|
| WALL TYPE W/ LOCATION<br>OF MULTIPLE LAYERS WH/<br>NOTED |
| REDUCER STRIP / FLOOR ASSEMBLY -<br>SEE SCHEDULE         |
| SEALANT DESIGNATION -<br>SEE SCHEDULE                    |
| FIRE RETARDANT SEALANT -<br>SEE SCHEDULE                 |
| ROOM REFERENCE                                           |
| WOOD FINISH                                              |
| WOOD CONTINUOUS                                          |
| WOOD BLOCKING                                            |
| PLYWOOD                                                  |
| GYP BD                                                   |
| DETAIL NUMBER /<br>LETTER SHEET NUMBER                   |
|                                                          |

|  |  |  | ËШ. |
|--|--|--|-----|











|                                                                   |                                                                                                                                                                                                                                                                                                                                                                                                                                                                                                                                                                                                                                                                | DESIGN STUDIO