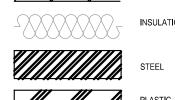

------------------------------|
| WALL TYPE W/ LOCATION<br>OF MULTIPLE LAYERS WH/<br>NOTED |
| REDUCER STRIP / FLOOR ASSEMBLY -<br>SEE SCHEDULE         |
| SEALANT DESIGNATION -<br>SEE SCHEDULE                    |
| FIRE RETARDANT SEALANT -<br>SEE SCHEDULE                 |
| ROOM REFERENCE                                           |
| WOOD FINISH                                              |
| WOOD CONTINUOUS                                          |
| WOOD BLOCKING                                            |
| PLYWOOD                                                  |
| GYP BD                                                   |
| DETAIL NUMBER /<br>LETTER SHEET NUMBER                   |
|                                                          |

|  |  |  | ËШ. |
|--|--|--|-----|











|                                                                   |                                                                                                                                                                                                                                                                                                                                                                                                                                                                                                                                                                                                                                                                | DESIGN STUDIO