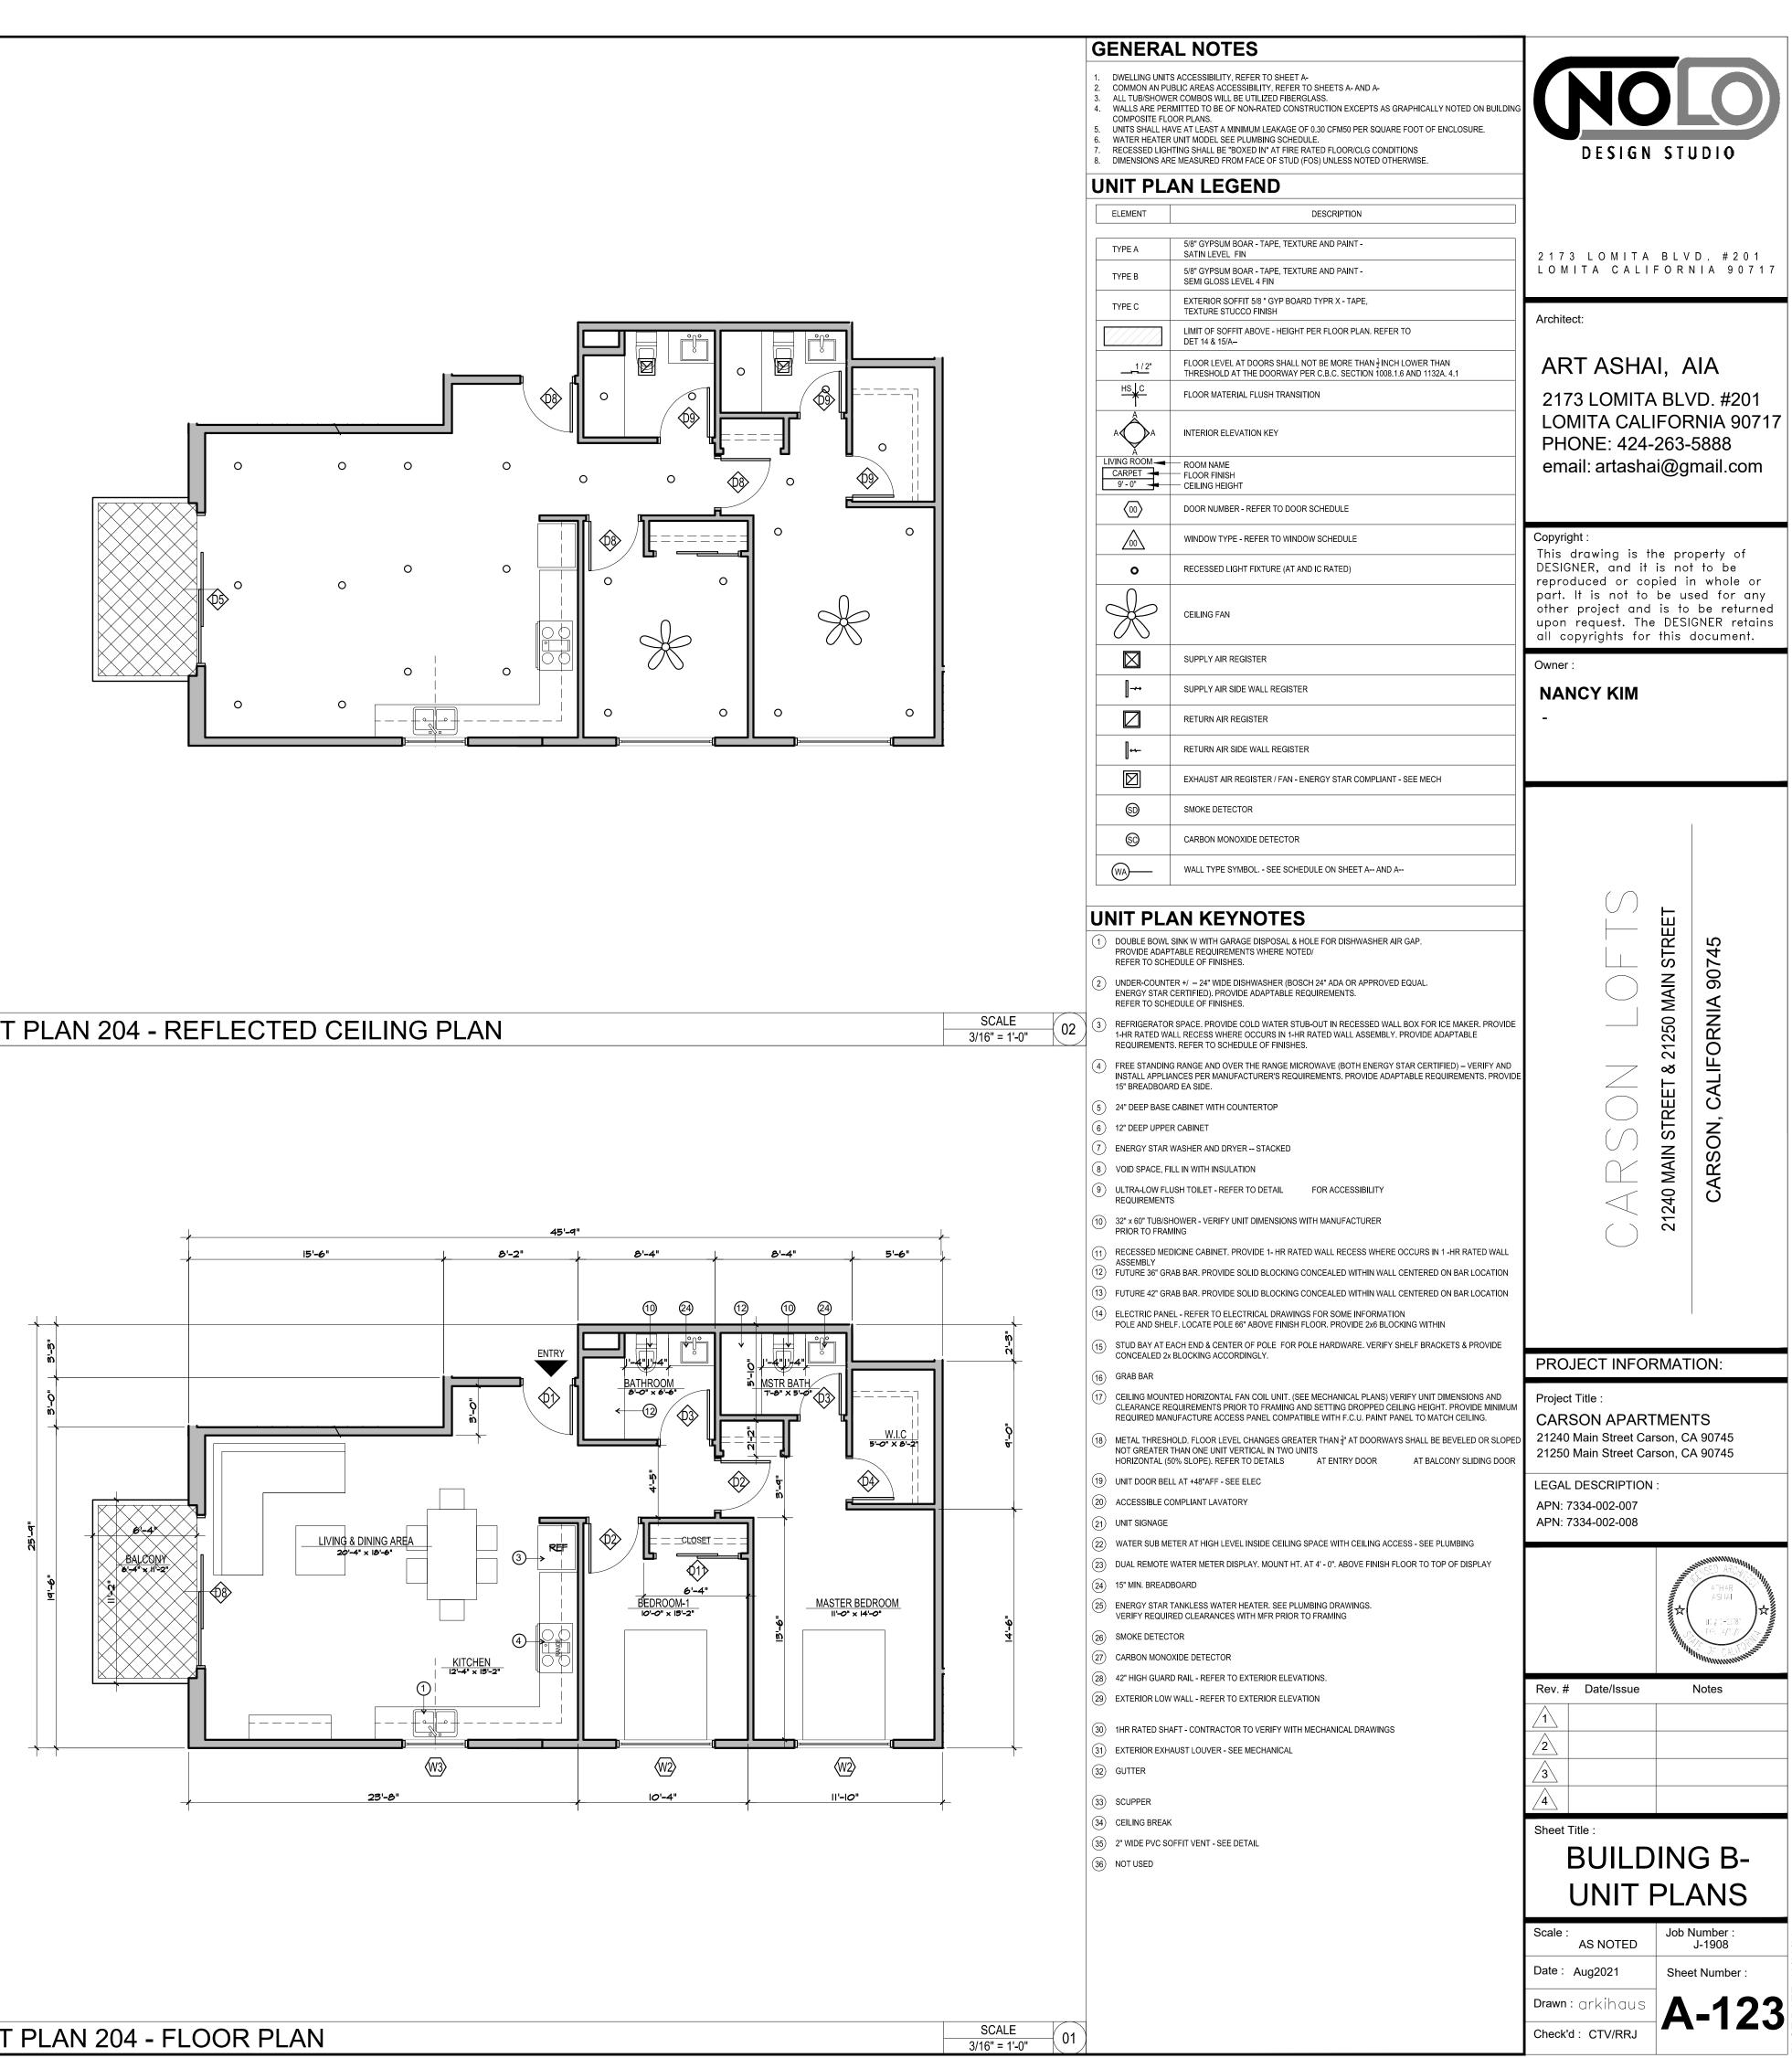

|                                                                                                                                                                                                    | Drawn : arkihaus                                              | <b>A-122</b>                                 |
|           | SCALE<br>3/16" = 1'-0"    | )                                                     |                                                                                                                                                                                                    | Check'd : CTV/RRJ                                             |                                              |





#### UNIT PLAN 204 - REFLECTED CEILING PLAN





#### UNIT PLAN 303 - REFLECTED CEILING PLAN



|                        |                        |                                                                                                                                                                                                                                                                                                                                                                                                                                                                                                                               | VELLING UNITS<br>DMMON AN PUE<br>L TUB/SHOWEI<br>ALLS ARE PERI<br>DMPOSITE FLO<br>ITS SHALL HAY<br>ATER HEATER<br>CESSED LIGH<br>MENSIONS ARE<br>IT PL/<br>EMENT<br>PE A<br>PE B<br>PE C<