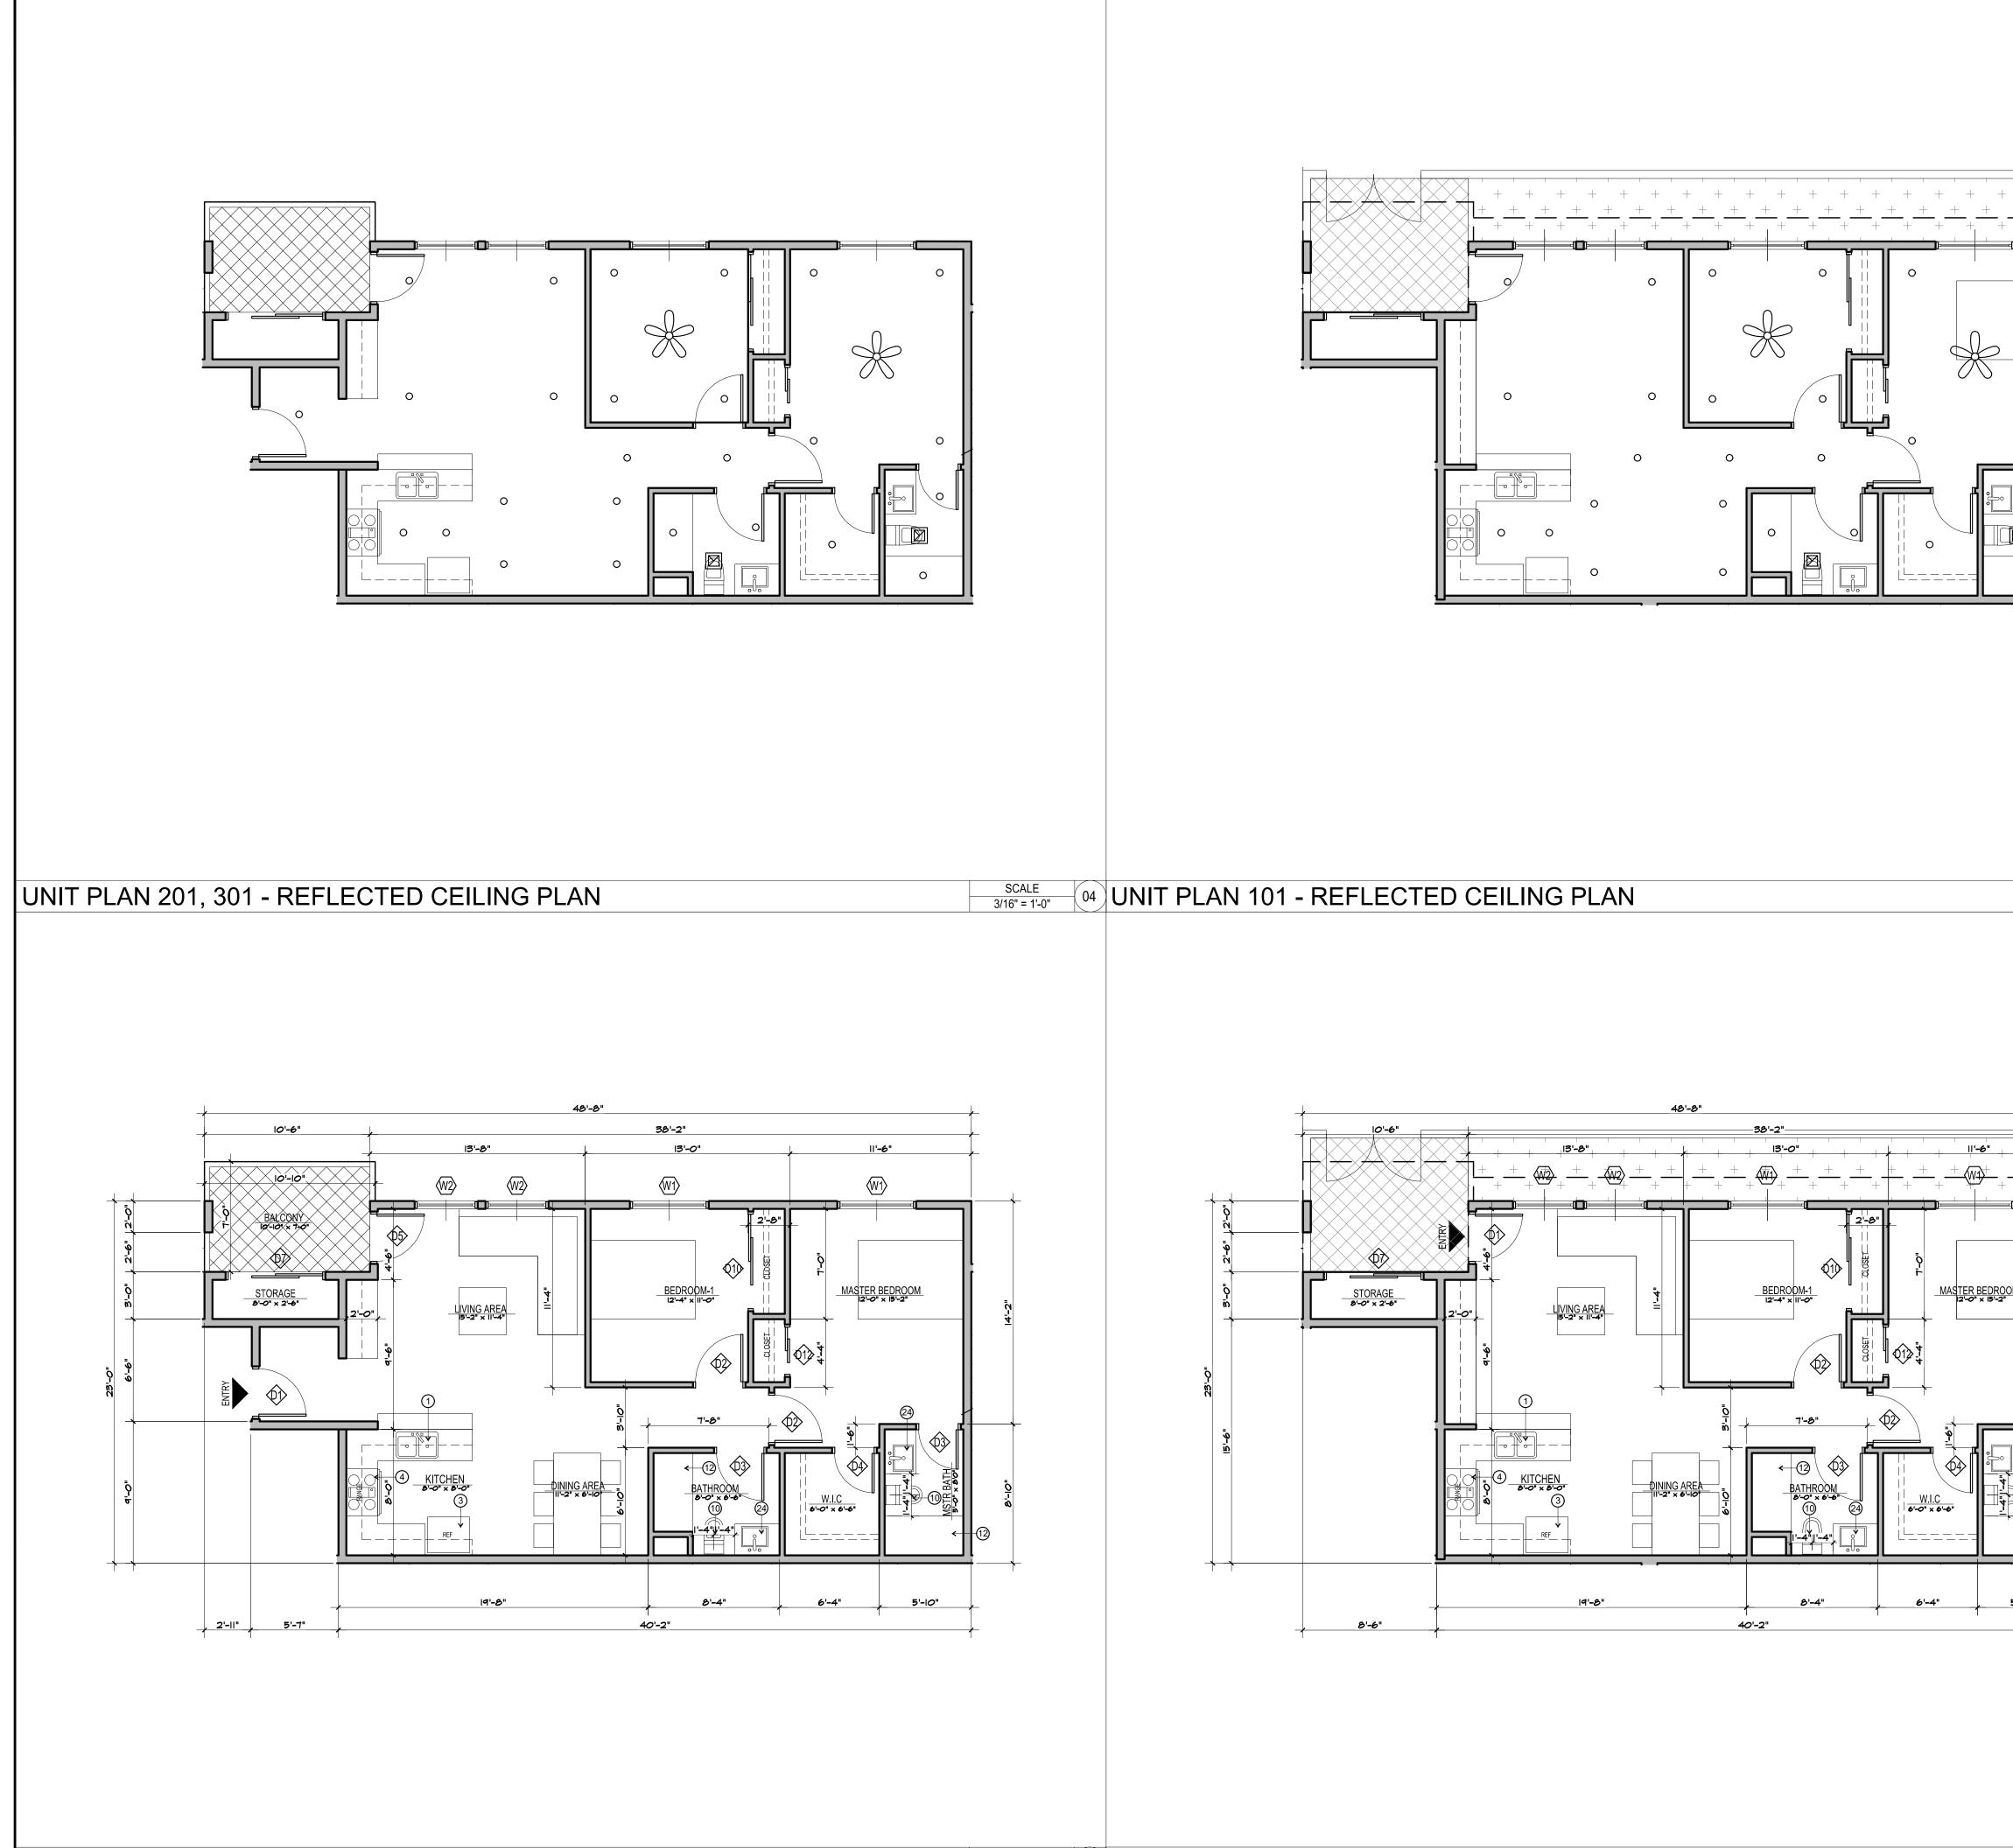

| Scale :<br>AS NOTEDJob Number :<br>J-19081000000000000000000000000000000000000                                                                                                                                                                                                       |









UNIT PLAN 201, 301 - FLOOR PLAN

|                          |                        | 2.<br>3.     | COMMON AN PUE<br>ALL TUB/SHOWER   | ACCESSIBILITY, REFER TO SHEET A-<br>SLIC AREAS ACCESSIBILITY, REFER TO SHEETS A- AND A-<br>R COMBOS WILL BE UTILIZED FIBERGLASS.                                                                               | (NC                                                         |                                                  |
|--------------------------|------------------------|--------------|-----------------------------------|----------------------------------------------------------------------------------------------------------------------------------------------------------------------------------------------------------------|-------------------------