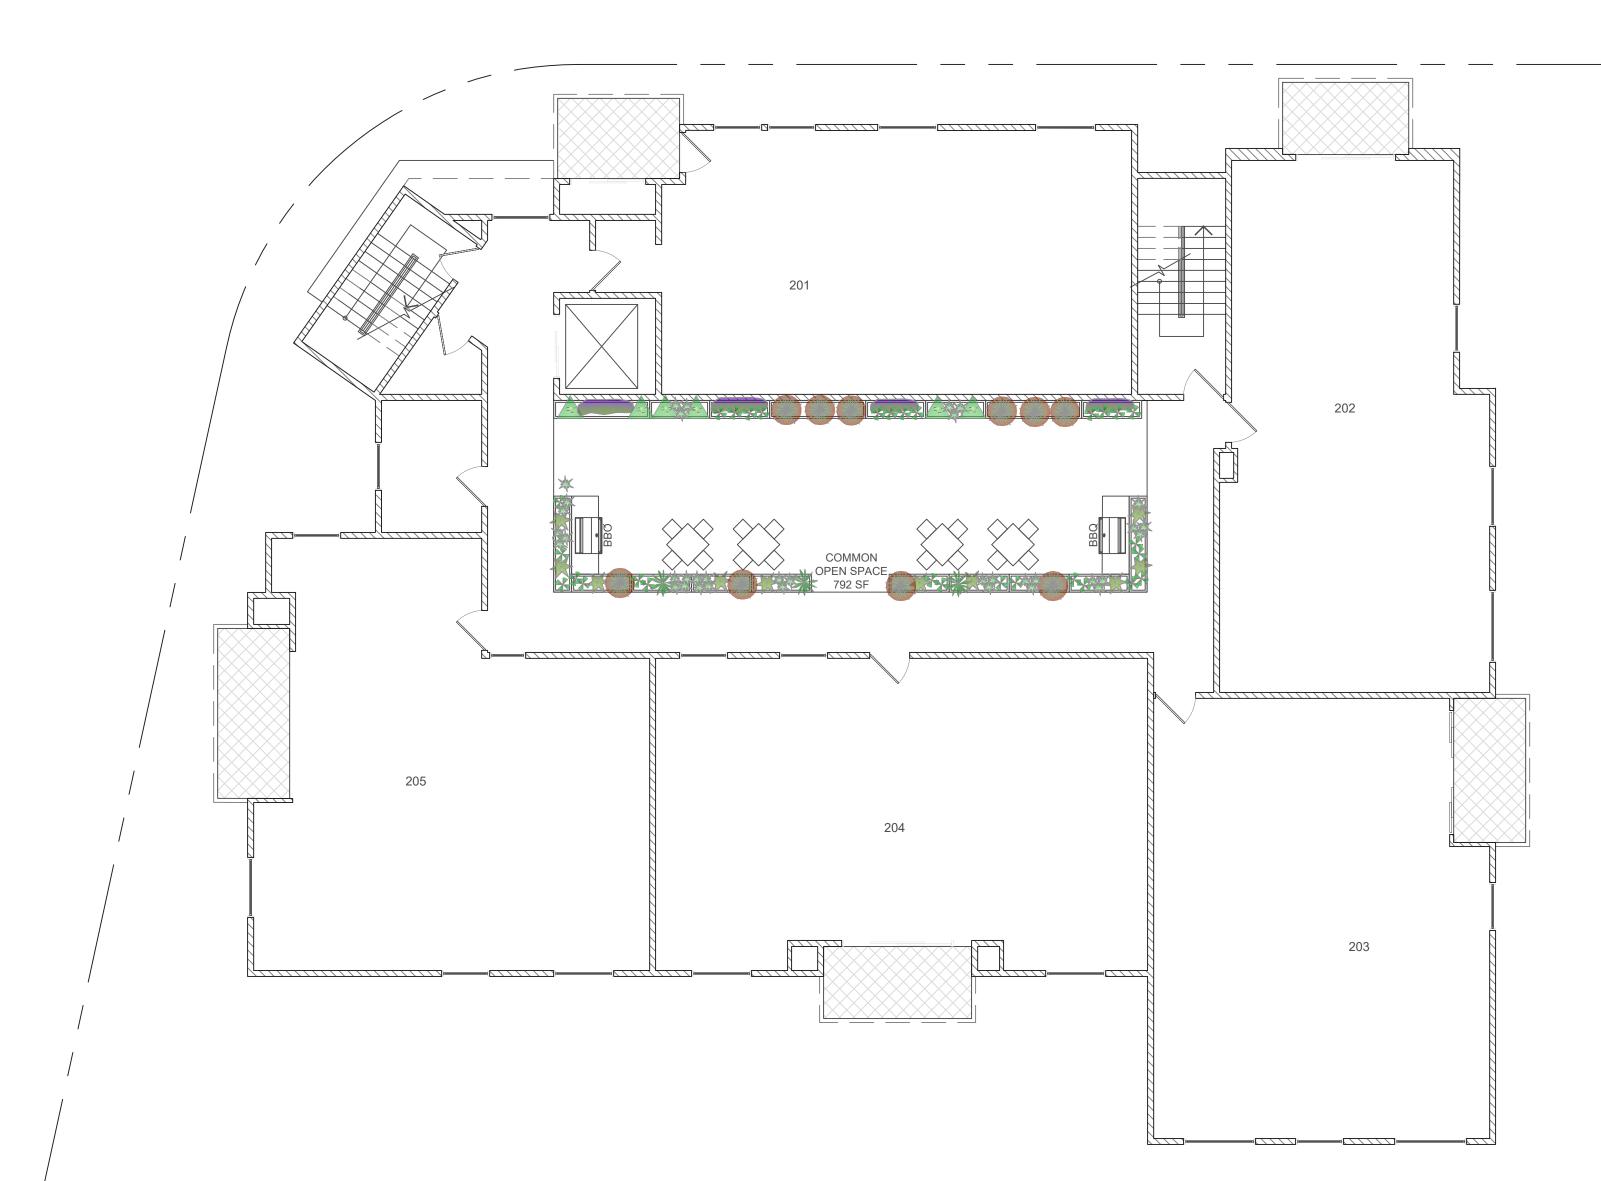

| 18" X 1'              | SUCCULENT  | 0.3/L            |
| HARDENBERGIA VIOLACEA    | PURPLE VINE LILAC                 | 6' X 3'               | VINE       | 0.3/L            |
| KALANCHOE 'OAK LEAF'     | DWARF VELVET PLANT                | 2' X 2'               | SUCCULENT  | 0.3/L            |
| PORTULACARIA AFRA MINIMA | ELEPHANT'S FOOD                   | >1' X 3'              | SUCCULENT  | 0.3/L            |
| RUSELLIA EQUISETIFORMIS  | CORAL FOUNTAIN                    | 3' X 3'               | PERENNIAL  | 0.3/L            |
| TRADESCANTIA 'GREENLEE'  | PALE PUMA SPIDERWORT              | <1' X 4'              | SUCCULENT  | 0.3/L            |
| XEROSICYOS DANGUYI       | SILVER DOLLAR VINE                | <1' X 4'              | SUCCULENT  | 0.3/L            |



CONCEPTUAL LANDSCAPE PLAN -SECOND FLOOR SCALE: 1/8" = 1'-0"











ACHILLEA MILLEFOLIUM COMMON YARROW

AGAVE ATTENUATA FOXTAIL AGAVE



ECHEVERIA 'ZORO' ZORO ECHEVERIA



GREVILLEA LANIGERA 'COASTAL GEM' COASTAL GEM



LAURIS NOBILIS (SHRUB) SWEET BAY



LOMANDRA LOMGIFOLLIA 'NYALLA' NYALLA MAT RUSH



RUSELLIA EQUISETIFORMIS CORAL FOUNTAIN



XEROSICYOS DANGUYI SILVER DOLLAR VINE



TRADESCANTIA 'GREENLEE' PALE PUMA SPIDERWORT



ARBUTUS UNEDO STD. STRAWBERRY TREE

ALOE STRIATA CORAL ALOE

CAREX TUMULICOLA (C. DIVULSA) BERKELEY SEDGE



HARDENBERGIA VIOLACEA PURPLE VINE LILAC



KALANCHOE 'OAK LEAF' DWARF ELEPHANT PLANT





WESTRINGIA 'BLUE GEM' BLUE GEM COAST ROSEMARY

WESTRINGIA FRUTICOSA 'GREY BOX' DWARF COAST ROSEMARY

GEIJERA PARVIFLORA AUSTRALIAN WILLOW

ECHEVERIA 'VIOLET QUE