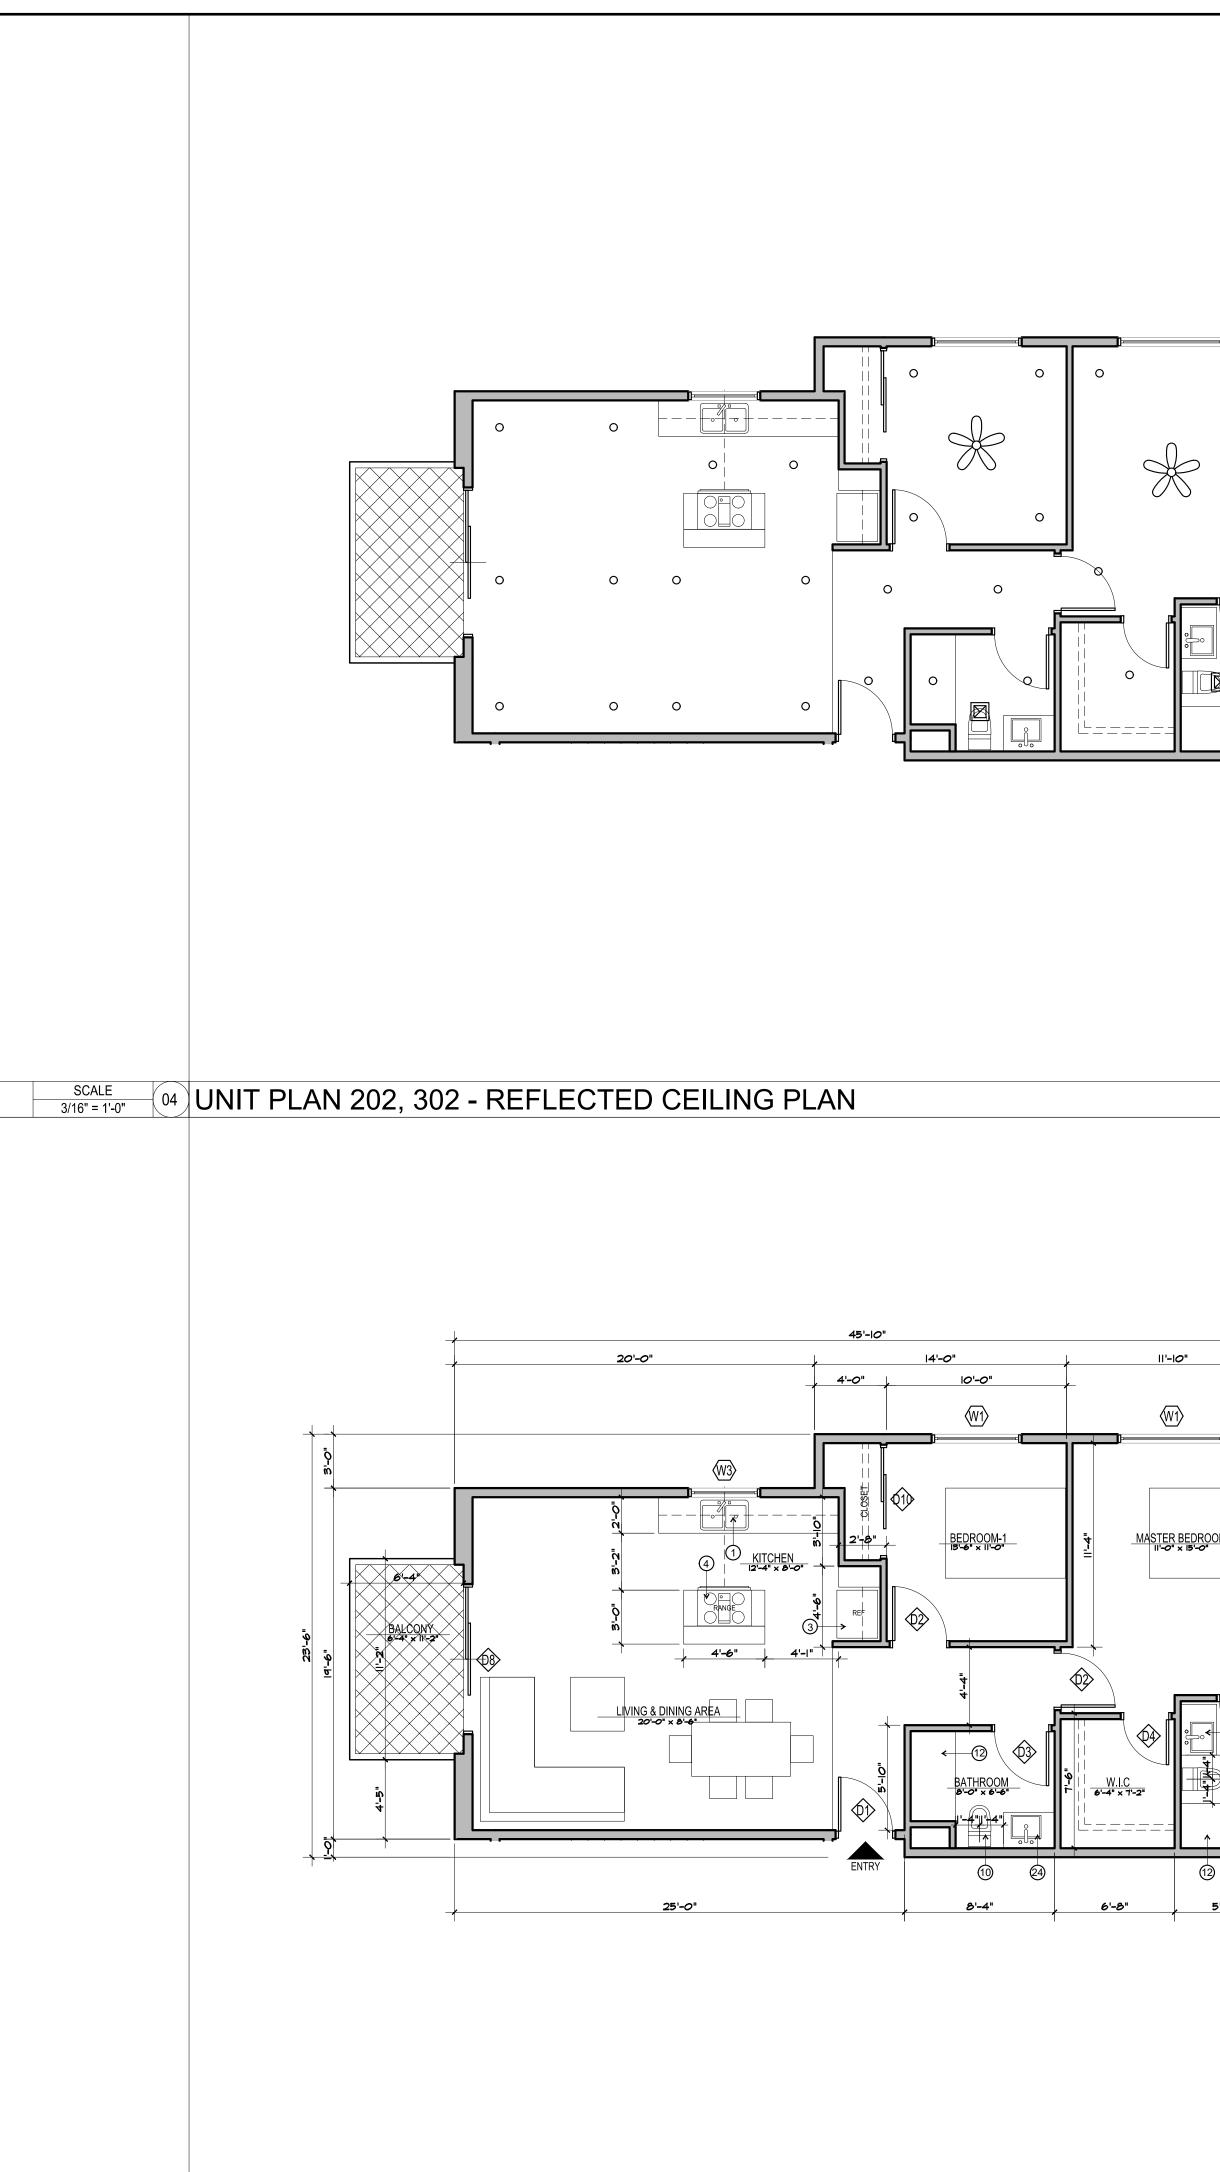

|





UNIT PLAN 203 - REFLECTED CEILING PLAN





|           |                           | GENERA                                                |                                                                                                                                                                                                    |                                                               |                                              |
|-----------|---------------------------|-------------------------------------------------------|----------------------------------------------------------------------------------------------------------------------------------------------------------------------------------------------------|---------------------------------------------------------------|----------------------------------