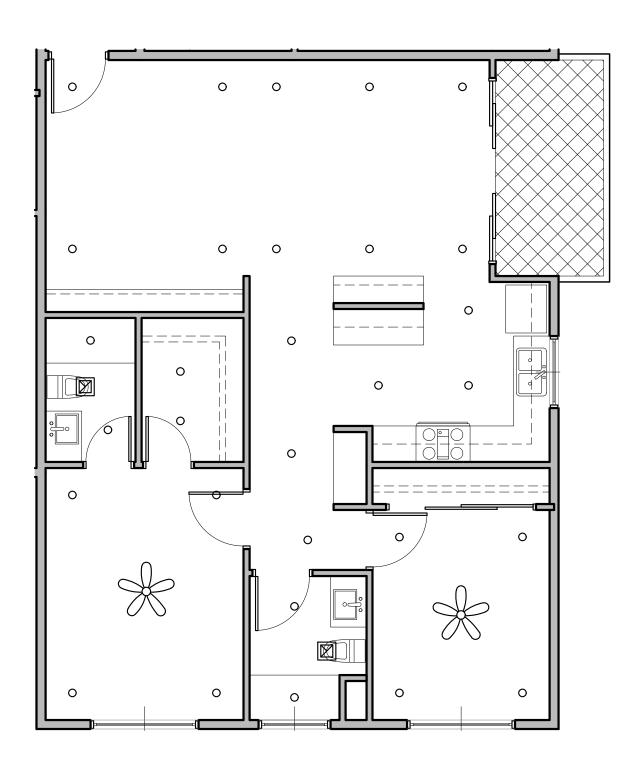

|





UNIT PLAN 203 - REFLECTED CEILING PLAN





|           |                           | GENERA                                                |                                                                                                                                                                                                    |                                                               |                                              |
|-----------|---------------------------|-------------------------------------------------------|----------------------------------------------------------------------------------------------------------------------------------------------------------------------------------------------------|------------------------------------------------------