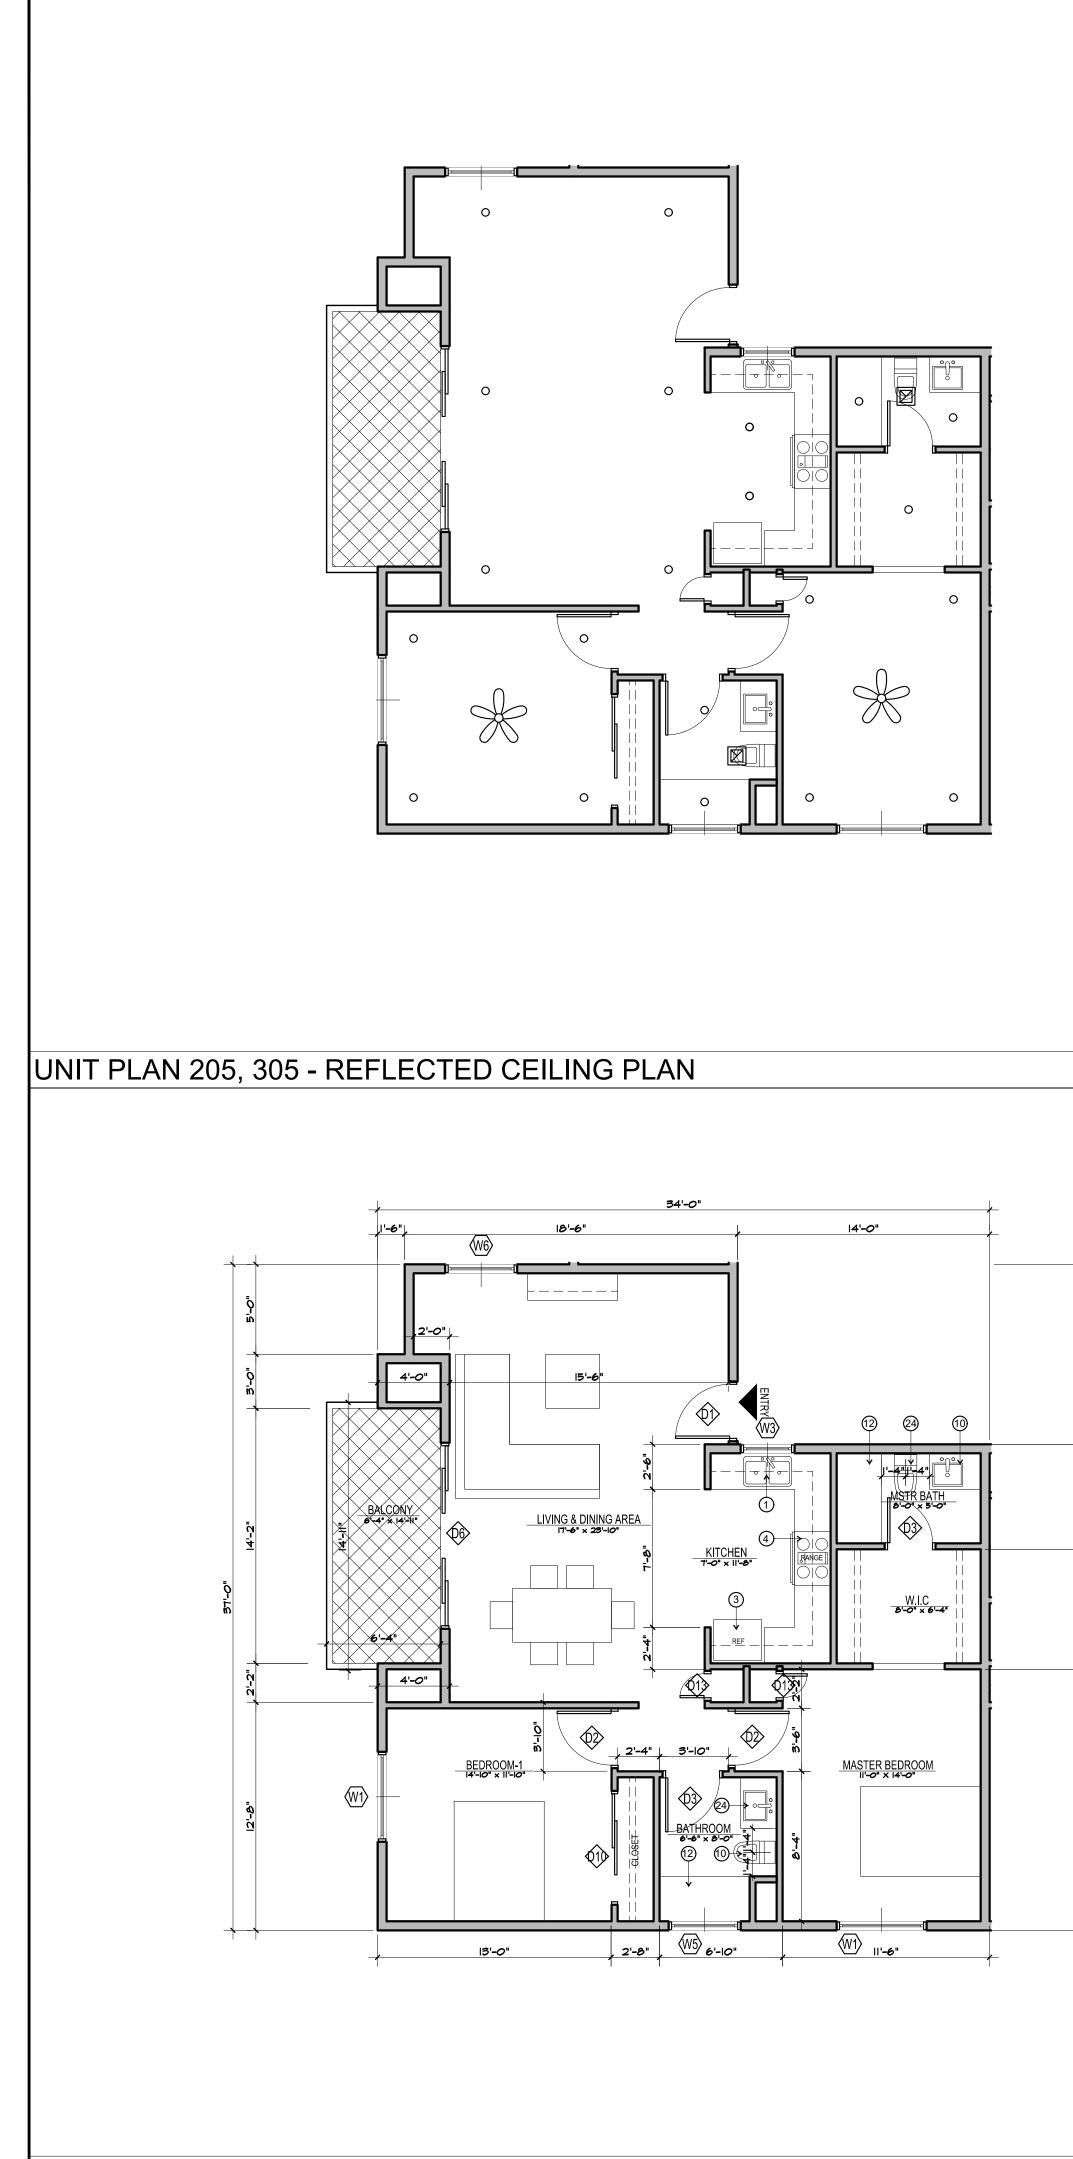

| Drawn: arkihaus                                             | A-111                                            |
| -                        | SCALE<br>3/16" = 1'-0" | (01)         |                                   |                                                                                                                                                                                                                | Check'd : CTV/RRJ                                           | _                                                |



UNIT PLAN 203, 303 - REFLECTED CEILING PLAN







|                        | GENERA                                         | AL NOTES                                                                                                                                                                                                  |                                                                      |