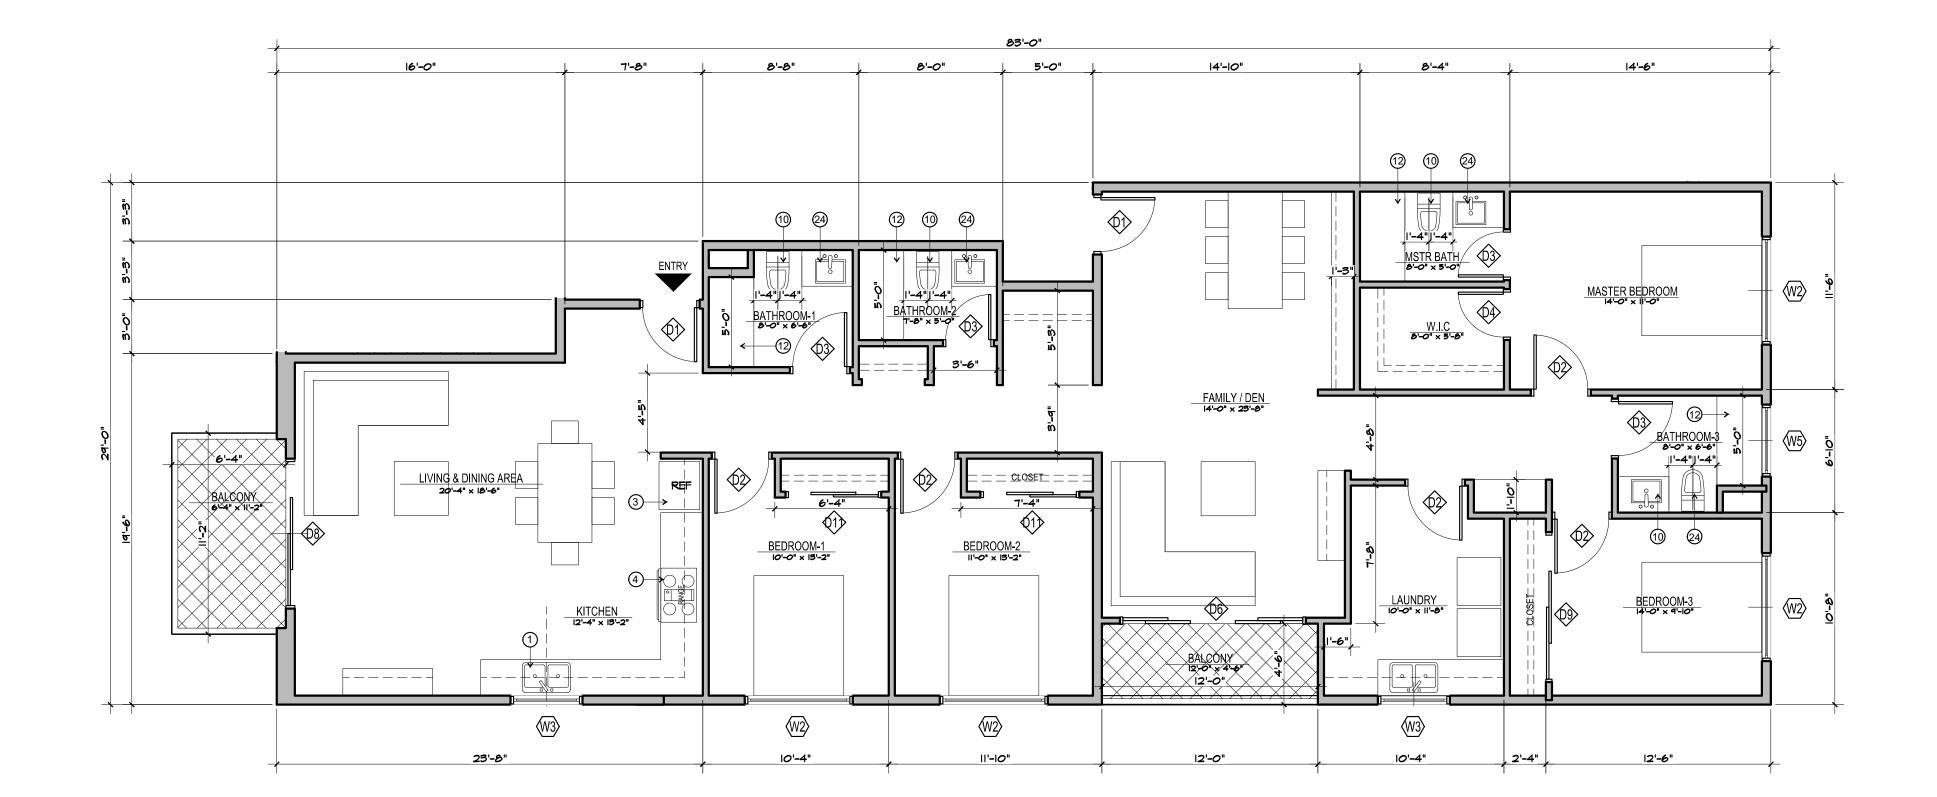

# CARSON LOFTS 21240-21250 SOUTH MAIN STREET, CARSON CA 90745

| OWNER:                                                                                                                                                                                                                                                                                                                                                                                                                                                                                                                                                                                                                                                                                                                                                                                                                                                                                                                                                                                                                                                                                                                                                                                                                                                                                                                                                                                                                                                                                                                                                                                                                                                                                                                                                                                                                                                                                                                                                                                                                                                                                                                                                                                                                                                                                                                                                                                                                                                                                                                                                                                                                                                                                                                                                     | ONSULTANTS<br>ARCHITECT:                                                                                                                                                                                                                                                                                                                                                                                                                                                                                                                                                                                                                                                                                                  |                                                                                                                                                                                                                                                                                                                                                                                                                                                                                                                                                                                                                                                                                                                                                                                                                                                                                                                                                                                                                                                                                                                                                                                                                                                                                                                                                                                                                                                                                                                                                                                                                                                                                                                                                                                                                                                                                                                                                                                                                                                                                                            |           |              |
|------------------------------------------------------------------------------------------------------------------------------------------------------------------------------------------------------------------------------------------------------------------------------------------------------------------------------------------------------------------------------------------------------------------------------------------------------------------------------------------------------------------------------------------------------------------------------------------------------------------------------------------------------------------------------------------------------------------------------------------------------------------------------------------------------------------------------------------------------------------------------------------------------------------------------------------------------------------------------------------------------------------------------------------------------------------------------------------------------------------------------------------------------------------------------------------------------------------------------------------------------------------------------------------------------------------------------------------------------------------------------------------------------------------------------------------------------------------------------------------------------------------------------------------------------------------------------------------------------------------------------------------------------------------------------------------------------------------------------------------------------------------------------------------------------------------------------------------------------------------------------------------------------------------------------------------------------------------------------------------------------------------------------------------------------------------------------------------------------------------------------------------------------------------------------------------------------------------------------------------------------------------------------------------------------------------------------------------------------------------------------------------------------------------------------------------------------------------------------------------------------------------------------------------------------------------------------------------------------------------------------------------------------------------------------------------------------------------------------------------------------------|---------------------------------------------------------------------------------------------------------------------------------------------------------------------------------------------------------------------------------------------------------------------------------------------------------------------------------------------------------------------------------------------------------------------------------------------------------------------------------------------------------------------------------------------------------------------------------------------------------------------------------------------------------------------------------------------------------------------------|------------------------------------------------------------------------------------------------------------------------------------------------------------------------------------------------------------------------------------------------------------------------------------------------------------------------------------------------------------------------------------------------------------------------------------------------------------------------------------------------------------------------------------------------------------------------------------------------------------------------------------------------------------------------------------------------------------------------------------------------------------------------------------------------------------------------------------------------------------------------------------------------------------------------------------------------------------------------------------------------------------------------------------------------------------------------------------------------------------------------------------------------------------------------------------------------------------------------------------------------------------------------------------------------------------------------------------------------------------------------------------------------------------------------------------------------------------------------------------------------------------------------------------------------------------------------------------------------------------------------------------------------------------------------------------------------------------------------------------------------------------------------------------------------------------------------------------------------------------------------------------------------------------------------------------------------------------------------------------------------------------------------------------------------------------------------------------------------------------|-----------|--------------|
| NANCY KIM                                                                                                                                                                                                                                                                                                                                                                                                                                                                                                                                                                                                                                                                                                                                                                                                                                                                                                                                                                                                                                                                                                                                                                                                                                                                                                                                                                                                                                                                                                                                                                                                                                                                                                                                                                                                                                                                                                                                                                                                                                                                                                                                                                                                                                                                                                                                                                                                                                                                                                                                                                                                                                                                                                                                                  | NOLO DESIC<br>2173 LOMITA                                                                                                                                                                                                                                                                                                                                                                                                                                                                                                                                                                                                                                                                                                 | SN STUDIO<br>BLVD. SUITE # 201 LOMITA, CA 90717                                                                                                                                                                                                                                                                                                                                                                                                                                                                                                                                                                                                                                                                                                                                                                                                                                                                                                                                                                                                                                                                                                                                                                                                                                                                                                                                                                                                                                                                                                                                                                                                                                                                                                                                                                                                                                                                                                                                                                                                                                                            | 1. ADDF   | RESS:        |
|                                                                                                                                                                                                                                                                                                                                                                                                                                                                                                                                                                                                                                                                                                                                                                                                                                                                                                                                                                                                                                                                                                                                                                                                                                                                                                                                                                                                                                                                                                                                                                                                                                                                                                                                                                                                                                                                                                                                                                                                                                                                                                                                                                                                                                                                                                                                                                                                                                                                                                                                                                                                                                                                                                                                                            | PHONE: (310)<br>E-MAIL: artast                                                                                                                                                                                                                                                                                                                                                                                                                                                                                                                                                                                                                                                                                            | 464-8404<br>pai@gmail.com                                                                                                                                                                                                                                                                                                                                                                                                                                                                                                                                                                                                                                                                                                                                                                                                                                                                                                                                                                                                                                                                                                                                                                                                                                                                                                                                                                                                                                                                                                                                                                                                                                                                                                                                                                                                                                                                                                                                                                                                                                                                                  | 2. CROS   | SS STREET:   |
| OWNER REPRESENTATIVES:<br>-                                                                                                                                                                                                                                                                                                                                                                                                                                                                                                                                                                                                                                                                                                                                                                                                                                                                                                                                                                                                                                                                                                                                                                                                                                                                                                                                                                                                                                                                                                                                                                                                                                                                                                                                                                                                                                                                                                                                                                                                                                                                                                                                                                                                                                                                                                                                                                                                                                                                                                                                                                                                                                                                                                                                | STRUCTURAL EN<br>-                                                                                                                                                                                                                                                                                                                                                                                                                                                                                                                                                                                                                                                                                                        | IGINEER:                                                                                                                                                                                                                                                                                                                                                                                                                                                                                                                                                                                                                                                                                                                                                                                                                                                                                                                                                                                                                                                                                                                                                                                                                                                                                                                                                                                                                                                                                                                                                                                                                                                                                                                                                                                                                                                                                                                                                                                                                                                                                                   |           | BLOCK & LC   |
| -                                                                                                                                                                                                                                                                                                                                                                                                                                                                                                                                                                                                                                                                                                                                                                                                                                                                                                                                                                                                                                                                                                                                                                                                                                                                                                                                                                                                                                                                                                                                                                                                                                                                                                                                                                                                                                                                                                                                                                                                                                                                                                                                                                                                                                                                                                                                                                                                                                                                                                                                                                                                                                                                                                                                                          | -                                                                                                                                                                                                                                                                                                                                                                                                                                                                                                                                                                                                                                                                                                                         |                                                                                                                                                                                                                                                                                                                                                                                                                                                                                                                                                                                                                                                                                                                                                                                                                                                                                                                                                                                                                                                                                                                                                                                                                                                                                                                                                                                                                                                                                                                                                                                                                                                                                                                                                                                                                                                                                                                                                                                                                                                                                                            | 4. ZONII  | INC          |
| SURVEY:                                                                                                                                                                                                                                                                                                                                                                                                                                                                                                                                                                                                                                                                                                                                                                                                                                                                                                                                                                                                                                                                                                                                                                                                                                                                                                                                                                                                                                                                                                                                                                                                                                                                                                                                                                                                                                                                                                                                                                                                                                                                                                                                                                                                                                                                                                                                                                                                                                                                                                                                                                                                                                                                                                                                                    | MECHANICAL & F                                                                                                                                                                                                                                                                                                                                                                                                                                                                                                                                                                                                                                                                                                            | PLUMBING ENGINEER:                                                                                                                                                                                                                                                                                                                                                                                                                                                                                                                                                                                                                                                                                                                                                                                                                                                                                                                                                                                                                                                                                                                                                                                                                                                                                                                                                                                                                                                                                                                                                                                                                                                                                                                                                                                                                                                                                                                                                                                                                                                                                         |           | JECT DESCRI  |
| BRUCE BORNEMANN<br>1814 W 247TH ST. LOMITA, CA 90717<br>PHONE: (310) 467-2333                                                                                                                                                                                                                                                                                                                                                                                                                                                                                                                                                                                                                                                                                                                                                                                                                                                                                                                                                                                                                                                                                                                                                                                                                                                                                                                                                                                                                                                                                                                                                                                                                                                                                                                                                                                                                                                                                                                                                                                                                                                                                                                                                                                                                                                                                                                                                                                                                                                                                                                                                                                                                                                                              | -                                                                                                                                                                                                                                                                                                                                                                                                                                                                                                                                                                                                                                                                                                                         |                                                                                                                                                                                                                                                                                                                                                                                                                                                                                                                                                                                                                                                                                                                                                                                                                                                                                                                                                                                                                                                                                                                                                                                                                                                                                                                                                                                                                                                                                                                                                                                                                                                                                                                                                                                                                                                                                                                                                                                                                                                                                                            |           |              |
| GEOTECHNICAL CONSULTANT:                                                                                                                                                                                                                                                                                                                                                                                                                                                                                                                                                                                                                                                                                                                                                                                                                                                                                                                                                                                                                                                                                                                                                                                                                                                                                                                                                                                                                                                                                                                                                                                                                                                                                                                                                                                                                                                                                                                                                                                                                                                                                                                                                                                                                                                                                                                                                                                                                                                                                                                                                                                                                                                                                                                                   | ELECTRICAL ENG                                                                                                                                                                                                                                                                                                                                                                                                                                                                                                                                                                                                                                                                                                            | GINEER:                                                                                                                                                                                                                                                                                                                                                                                                                                                                                                                                                                                                                                                                                                                                                                                                                                                                                                                                                                                                                                                                                                                                                                                                                                                                                                                                                                                                                                                                                                                                                                                                                                                                                                                                                                                                                                                                                                                                                                                                                                                                                                    | 6. CODE   | ES USED:     |
| -                                                                                                                                                                                                                                                                                                                                                                                                                                                                                                                                                                                                                                                                                                                                                                                                                                                                                                                                                                                                                                                                                                                                                                                                                                                                                                                                                                                                                                                                                                                                                                                                                                                                                                                                                                                                                                                                                                                                                                                                                                                                                                                                                                                                                                                                                                                                                                                                                                                                                                                                                                                                                                                                                                                                                          | -                                                                                                                                                                                                                                                                                                                                                                                                                                                                                                                                                                                                                                                                                                                         |                                                                                                                                                                                                                                                                                                                                                                                                                                                                                                                                                                                                                                                                                                                                                                                                                                                                                                                                                                                                                                                                                                                                                                                                                                                                                                                                                                                                                                                                                                                                                                                                                                                                                                                                                                                                                                                                                                                                                                                                                                                                                                            |           | -0 0020.     |
| LANDSCAPE:                                                                                                                                                                                                                                                                                                                                                                                                                                                                                                                                                                                                                                                                                                                                                                                                                                                                                                                                                                                                                                                                                                                                                                                                                                                                                                                                                                                                                                                                                                                                                                                                                                                                                                                                                                                                                                                                                                                                                                                                                                                                                                                                                                                                                                                                                                                                                                                                                                                                                                                                                                                                                                                                                                                                                 | CIVIL ENGINEER:                                                                                                                                                                                                                                                                                                                                                                                                                                                                                                                                                                                                                                                                                                           |                                                                                                                                                                                                                                                                                                                                                                                                                                                                                                                                                                                                                                                                                                                                                                                                                                                                                                                                                                                                                                                                                                                                                                                                                                                                                                                                                                                                                                                                                                                                                                                                                                                                                                                                                                                                                                                                                                                                                                                                                                                                                                            |           |              |
| -<br>-                                                                                                                                                                                                                                                                                                                                                                                                                                                                                                                                                                                                                                                                                                                                                                                                                                                                                                                                                                                                                                                                                                                                                                                                                                                                                                                                                                                                                                                                                                                                                                                                                                                                                                                                                                                                                                                                                                                                                                                                                                                                                                                                                                                                                                                                                                                                                                                                                                                                                                                                                                                                                                                                                                                                                     | -                                                                                                                                                                                                                                                                                                                                                                                                                                                                                                                                                                                                                                                                                                                         |                                                                                                                                                                                                                                                                                                                                                                                                                                                                                                                                                                                                                                                                                                                                                                                                                                                                                                                                                                                                                                                                                                                                                                                                                                                                                                                                                                                                                                                                                                                                                                                                                                                                                                                                                                                                                                                                                                                                                                                                                                                                                                            |           |              |
| DEFERRED SUBMITTA                                                                                                                                                                                                                                                                                                                                                                                                                                                                                                                                                                                                                                                                                                                                                                                                                                                                                                                                                                                                                                                                                                                                                                                                                                                                                                                                                                                                                                                                                                                                                                                                                                                                                                                                                                                                                                                                                                                                                                                                                                                                                                                                                                                                                                                                                                                                                                                                                                                                                                                                                                                                                                                                                                                                          | ALS                                                                                                                                                                                                                                                                                                                                                                                                                                                                                                                                                                                                                                                                                                                       | APPLICABLE CODES                                                                                                                                                                                                                                                                                                                                                                                                                                                                                                                                                                                                                                                                                                                                                                                                                                                                                                                                                                                                                                                                                                                                                                                                                                                                                                                                                                                                                                                                                                                                                                                                                                                                                                                                                                                                                                                                                                                                                                                                                                                                                           |           |              |
| 1 - AUTOMATIC FIRE SPRINKLER PLANS.                                                                                                                                                                                                                                                                                                                                                                                                                                                                                                                                                                                                                                                                                                                                                                                                                                                                                                                                                                                                                                                                                                                                                                                                                                                                                                                                                                                                                                                                                                                                                                                                                                                                                                                                                                                                                                                                                                                                                                                                                                                                                                                                                                                                                                                                                                                                                                                                                                                                                                                                                                                                                                                                                                                        |                                                                                                                                                                                                                                                                                                                                                                                                                                                                                                                                                                                                                                                                                                                           | IFORNIA BUILDING CODE<br>2020 COUNTY OF LOS ANGELES BUILDING CODES                                                                                                                                                                                                                                                                                                                                                                                                                                                                                                                                                                                                                                                                                                                                                                                                                                                                                                                                                                                                                                                                                                                                                                                                                                                                                                                                                                                                                                                                                                                                                                                                                                                                                                                                                                                                                                                                                                                                                                                                                                         |           | TING SITE CC |
|                                                                                                                                                                                                                                                                                                                                                                                                                                                                                                                                                                                                                                                                                                                                                                                                                                                                                                                                                                                                                                                                                                                                                                                                                                                                                                                                                                                                                                                                                                                                                                                                                                                                                                                                                                                                                                                                                                                                                                                                                                                                                                                                                                                                                                                                                                                                                                                                                                                                                                                                                                                                                                                                                                                                                            |                                                                                                                                                                                                                                                                                                                                                                                                                                                                                                                                                                                                                                                                                                                           | ALONG WITH ALL AMENDMENTS<br>IFORNIA PLUMBING CODE                                                                                                                                                                                                                                                                                                                                                                                                                                                                                                                                                                                                                                                                                                                                                                                                                                                                                                                                                                                                                                                                                                                                                                                                                                                                                                                                                                                                                                                                                                                                                                                                                                                                                                                                                                                                                                                                                                                                                                                                                                                         | 8. LOT A  | AREA         |
|                                                                                                                                                                                                                                                                                                                                                                                                                                                                                                                                                                                                                                                                                                                                                                                                                                                                                                                                                                                                                                                                                                                                                                                                                                                                                                                                                                                                                                                                                                                                                                                                                                                                                                                                                                                                                                                                                                                                                                                                                                                                                                                                                                                                                                                                                                                                                                                                                                                                                                                                                                                                                                                                                                                                                            | • 2019 CAL                                                                                                                                                                                                                                                                                                                                                                                                                                                                                                                                                                                                                                                                                                                | IFORNIA MECHANICAL CODE<br>IFORNIA ELECTRICAL CODE                                                                                                                                                                                                                                                                                                                                                                                                                                                                                                                                                                                                                                                                                                                                                                                                                                                                                                                                                                                                                                                                                                                                                                                                                                                                                                                                                                                                                                                                                                                                                                                                                                                                                                                                                                                                                                                                                                                                                                                                                                                         | 9. DENS   | SITY         |
|                                                                                                                                                                                                                                                                                                                                                                                                                                                                                                                                                                                                                                                                                                                                                                                                                                                                                                                                                                                                                                                                                                                                                                                                                                                                                                                                                                                                                                                                                                                                                                                                                                                                                                                                                                                                                                                                                                                                                                                                                                                                                                                                                                                                                                                                                                                                                                                                                                                                                                                                                                                                                                                                                                                                                            | • 2019 CAL                                                                                                                                                                                                                                                                                                                                                                                                                                                                                                                                                                                                                                                                                                                | IFORNIA FIRE CODE<br>IFORNIA ENERGY CODE - TITLE 24<br>IFORNIA GREEN BUILDING STANDARDS CODE                                                                                                                                                                                                                                                                                                                                                                                                                                                                                                                                                                                                                                                                                                                                                                                                                                                                                                                                                                                                                                                                                                                                                                                                                                                                                                                                                                                                                                                                                                                                                                                                                                                                                                                                                                                                                                                                                                                                                                                                               |           |              |
|                                                                                                                                                                                                                                                                                                                                                                                                                                                                                                                                                                                                                                                                                                                                                                                                                                                                                                                                                                                                                                                                                                                                                                                                                                                                                                                                                                                                                                                                                                                                                                                                                                                                                                                                                                                                                                                                                                                                                                                                                                                                                                                                                                                                                                                                                                                                                                                                                                                                                                                                                                                                                                                                                                                                                            |                                                                                                                                                                                                                                                                                                                                                                                                                                                                                                                                                                                                                                                                                                                           | INTY OF LOS ANGELES FIRE CODE                                                                                                                                                                                                                                                                                                                                                                                                                                                                                                                                                                                                                                                                                                                                                                                                                                                                                                                                                                                                                                                                                                                                                                                                                                                                                                                                                                                                                                                                                                                                                                                                                                                                                                                                                                                                                                                                                                                                                                                                                                                                              |           | UPANCY       |
|                                                                                                                                                                                                                                                                                                                                                                                                                                                                                                                                                                                                                                                                                                                                                                                                                                                                                                                                                                                                                                                                                                                                                                                                                                                                                                                                                                                                                                                                                                                                                                                                                                                                                                                                                                                                                                                                                                                                                                                                                                                                                                                                                                                                                                                                                                                                                                                                                                                                                                                                                                                                                                                                                                                                                            |                                                                                                                                                                                                                                                                                                                                                                                                                                                                                                                                                                                                                                                                                                                           | SCOPE OF WORK                                                                                                                                                                                                                                                                                                                                                                                                                                                                                                                                                                                                                                                                                                                                                                                                                                                                                                                                                                                                                                                                                                                                                                                                                                                                                                                                                                                                                                                                                                                                                                                                                                                                                                                                                                                                                                                                                                                                                                                                                                                                                              |           | STRUCTION -  |
|                                                                                                                                                                                                                                                                                                                                                                                                                                                                                                                                                                                                                                                                                                                                                                                                                                                                                                                                                                                                                                                                                                                                                                                                                                                                                                                                                                                                                                                                                                                                                                                                                                                                                                                                                                                                                                                                                                                                                                                                                                                                                                                                                                                                                                                                                                                                                                                                                                                                                                                                                                                                                                                                                                                                                            |                                                                                                                                                                                                                                                                                                                                                                                                                                                                                                                                                                                                                                                                                                                           | RY APARTMENT BUILDING WITH PARKING AT GRADE.<br>EE T-002 FOR PROJECT DATA ***                                                                                                                                                                                                                                                                                                                                                                                                                                                                                                                                                                                                                                                                                                                                                                                                                                                                                                                                                                                                                                                                                                                                                                                                                                                                                                                                                                                                                                                                                                                                                                                                                                                                                                                                                                                                                                                                                                                                                                                                                              |           | BACKS        |
|                                                                                                                                                                                                                                                                                                                                                                                                                                                                                                                                                                                                                                                                                                                                                                                                                                                                                                                                                                                                                                                                                                                                                                                                                                                                                                                                                                                                                                                                                                                                                                                                                                                                                                                                                                                                                                                                                                                                                                                                                                                                                                                                                                                                                                                                                                                                                                                                                                                                                                                                                                                                                                                                                                                                                            |                                                                                                                                                                                                                                                                                                                                                                                                                                                                                                                                                                                                                                                                                                                           |                                                                                                                                                                                                                                                                                                                                                                                                                                                                                                                                                                                                                                                                                                                                                                                                                                                                                                                                                                                                                                                                                                                                                                                                                                                                                                                                                                                                                                                                                                                                                                                                                                                                                                                                                                                                                                                                                                                                                                                                                                                                                                            |           | DING AREA    |
|                                                                                                                                                                                                                                                                                                                                                                                                                                                                                                                                                                                                                                                                                                                                                                                                                                                                                                                                                                                                                                                                                                                                                                                                                                                                                                                                                                                                                                                                                                                                                                                                                                                                                                                                                                                                                                                                                                                                                                                                                                                                                                                                                                                                                                                                                                                                                                                                                                                                                                                                                                                                                                                                                                                                                            |                                                                                                                                                                                                                                                                                                                                                                                                                                                                                                                                                                                                                                                                                                                           |                                                                                                                                                                                                                                                                                                                                                                                                                                                                                                                                                                                                                                                                                                                                                                                                                                                                                                                                                                                                                                                                                                                                                                                                                                                                                                                                                                                                                                                                                                                                                                                                                                                                                                                                                                                                                                                                                                                                                                                                                                                                                                            |           |              |
|                                                                                                                                                                                                                                                                                                                                                                                                                                                                                                                                                                                                                                                                                                                                                                                                                                                                                                                                                                                                                                                                                                                                                                                                                                                                                                                                                                                                                                                                                                                                                                                                                                                                                                                                                                                                                                                                                                                                                                                                                                                                                                                                                                                                                                                                                                                                                                                                                                                                                                                                                                                                                                                                                                                                                            |                                                                                                                                                                                                                                                                                                                                                                                                                                                                                                                                                                                                                                                                                                                           | NOTE                                                                                                                                                                                                                                                                                                                                                                                                                                                                                                                                                                                                                                                                                                                                                                                                                                                                                                                                                                                                                                                                                                                                                                                                                                                                                                                                                                                                                                                                                                                                                                                                                                                                                                                                                                                                                                                                                                                                                                                                                                                                                                       | 15. LOT ( | COVERAGE     |
|                                                                                                                                                                                                                                                                                                                                                                                                                                                                                                                                                                                                                                                                                                                                                                                                                                                                                                                                                                                                                                                                                                                                                                                                                                                                                                                                                                                                                                                                                                                                                                                                                                                                                                                                                                                                                                                                                                                                                                                                                                                                                                                                                                                                                                                                                                                                                                                                                                                                                                                                                                                                                                                                                                                                                            |                                                                                                                                                                                                                                                                                                                                                                                                                                                                                                                                                                                                                                                                                                                           | NOTE                                                                                                                                                                                                                                                                                                                                                                                                                                                                                                                                                                                                                                                                                                                                                                                                                                                                                                                                                                                                                                                                                                                                                                                                                                                                                                                                                                                                                                                                                                                                                                                                                                                                                                                                                                                                                                                                                                                                                                                                                                                                                                       | 16. VEHI  | ICLE PARKIN  |
|                                                                                                                                                                                                                                                                                                                                                                                                                                                                                                                                                                                                                                                                                                                                                                                                                                                                                                                                                                                                                                                                                                                                                                                                                                                                                                                                                                                                                                                                                                                                                                                                                                                                                                                                                                                                                                                                                                                                                                                                                                                                                                                                                                                                                                                                                                                                                                                                                                                                                                                                                                                                                                                                                                                                                            |                                                                                                                                                                                                                                                                                                                                                                                                                                                                                                                                                                                                                                                                                                                           |                                                                                                                                                                                                                                                                                                                                                                                                                                                                                                                                                                                                                                                                                                                                                                                                                                                                                                                                                                                                                                                                                                                                                                                                                                                                                                                                                                                                                                                                                                                                                                                                                                                                                                                                                                                                                                                                                                                                                                                                                                                                                                            |           |              |
|                                                                                                                                                                                                                                                                                                                                                                                                                                                                                                                                                                                                                                                                                                                                                                                                                                                                                                                                                                                                                                                                                                                                                                                                                                                                                                                                                                                                                                                                                                                                                                                                                                                                                                                                                                                                                                                                                                                                                                                                                                                                                                                                                                                                                                                                                                                                                                                                                                                                                                                                                                                                                                                                                                                                                            |                                                                                                                                                                                                                                                                                                                                                                                                                                                                                                                                                                                                                                                                                                                           |                                                                                                                                                                                                                                                                                                                                                                                                                                                                                                                                                                                                                                                                                                                                                                                                                                                                                                                                                                                                                                                                                                                                                                                                                                                                                                                                                                                                                                                                                                                                                                                                                                                                                                                                                                                                                                                                                                                                                                                                                                                                                                            | 17. CA GI | REEN REQ'T   |
| A/C AIR CONDITIONING<br>ABV. ABOVE<br>ADJ. ADJUSTABLE<br>A.F.F. ABOVE FINISH FLOOR<br>AL. ALUMINUM                                                                                                                                                                                                                                                                                                                                                                                                                                                                                                                                                                                                                                                                                                                                                                                                                                                                                                                                                                                                                                                                                                                                                                                                                                                                                                                                                                                                                                                                                                                                                                                                                                                                                                                                                                                                                                                                                                                                                                                                                                                                                                                                                                                                                                                                                                                                                                                                                                                                                                                                                                                                                                                         | ABBREVIATIONS<br>FIN. FINISH<br>FIX. FIXTURE<br>FL. FLUORESCENT<br>FLASH. FLASHING<br>FLR. FLOOR                                                                                                                                                                                                                                                                                                                                                                                                                                                                                                                                                                                                                          | PL. PLATE / PROPERTY LINE<br>PLUMB. PLUMBING<br>PLYWD. PLYWOOD<br>PR. PAIR                                                                                                                                                                                                                                                                                                                                                                                                                                                                                                                                                                                                                                                                                                                                                                                                                                                                                                                                                                                                                                                                                                                                                                                                                                                                                                                                                                                                                                                                                                                                                                                                                                                                                                                                                                                                                                                                                                                                                                                                                                 | 17. CA G  | REEN REQ'T   |
| A/C AIR CONDITIONING<br>ABV. ABOVE<br>ADJ. ADJUSTABLE<br>A.F.F. ABOVE FINISH FLOOR<br>AL. ALUMINUM<br>ALT. ALTERNATE<br>ARCH. ARCHITECT / ARCHED<br>ASEM. ASSEMBLY                                                                                                                                                                                                                                                                                                                                                                                                                                                                                                                                                                                                                                                                                                                                                                                                                                                                                                                                                                                                                                                                                                                                                                                                                                                                                                                                                                                                                                                                                                                                                                                                                                                                                                                                                                                                                                                                                                                                                                                                                                                                                                                                                                                                                                                                                                                                                                                                                                                                                                                                                                                         | FIN. FINISH<br>FIX. FIXTURE<br>FL. FLUORESCENT<br>FLASH. FLASHING<br>FLR. FLOOR<br>FND. FOUNDATION<br>FT. FOOT / FEET<br>FTG. FOOTING                                                                                                                                                                                                                                                                                                                                                                                                                                                                                                                                                                                     | PL. PLATE / PROPERTY LINE<br>PLUMB. PLUMBING<br>PLYWD. PLYWOOD<br>PR. PAIR<br>R. RISER<br>RAD. RADIUS<br>R.A.G. RETURN AIR GRILL                                                                                                                                                                                                                                                                                                                                                                                                                                                                                                                                                                                                                                                                                                                                                                                                                                                                                                                                                                                                                                                                                                                                                                                                                                                                                                                                                                                                                                                                                                                                                                                                                                                                                                                                                                                                                                                                                                                                                                           | 17. CA G  | REEN REQ'T   |
| A/C AIR CONDITIONING<br>ABV. ABOVE<br>ADJ. ADJUSTABLE<br>A.F.F. ABOVE FINISH FLOOR<br>AL. ALUMINUM<br>ALT. ALTERNATE<br>ARCH. ARCHITECT / ARCHED<br>ASEM. ASSEMBLY<br>AUTO. AUTOMATIC<br>BALC. BALCONY                                                                                                                                                                                                                                                                                                                                                                                                                                                                                                                                                                                                                                                                                                                                                                                                                                                                                                                                                                                                                                                                                                                                                                                                                                                                                                                                                                                                                                                                                                                                                                                                                                                                                                                                                                                                                                                                                                                                                                                                                                                                                                                                                                                                                                                                                                                                                                                                                                                                                                                                                     | FIN.FINISHFIX.FIXTUREFL.FLUORESCENTFLASH.FLASHINGFLR.FLOORFND.FOUNDATIONFT.FOOT / FEETFTG.FOOTINGFX.FIXEDG.F.I.GROUND FAULT INTERRUPTI                                                                                                                                                                                                                                                                                                                                                                                                                                                                                                                                                                                    | PL. PLATE / PROPERTY LINE<br>PLUMB. PLUMBING<br>PLYWD. PLYWOOD<br>PR. PAIR<br>R. RISER<br>RAD. RADIUS<br>R.A.G. RETURN AIR GRILL<br>R.D. ROOF DRAIN<br>R.O. ROUGH OPENING<br>ER RAD. RADIUS                                                                                                                                                                                                                                                                                                                                                                                                                                                                                                                                                                                                                                                                                                                                                                                                                                                                                                                                                                                                                                                                                                                                                                                                                                                                                                                                                                                                                                                                                                                                                                                                                                                                                                                                                                                                                                                                                                                | 17. CA G  | REEN REQ'T   |
| A/C AIR CONDITIONING<br>ABV. ABOVE<br>ADJ. ADJUSTABLE<br>A.F.F. ABOVE FINISH FLOOR<br>AL. ALUMINUM<br>ALT. ALTERNATE<br>ARCH. ARCHITECT / ARCHED<br>ASEM. ASSEMBLY<br>AUTO. AUTOMATIC<br>BALC. BALCONY<br>BD. BOARD<br>BDRM. BEDROOM<br>BLDG. BUILDING                                                                                                                                                                                                                                                                                                                                                                                                                                                                                                                                                                                                                                                                                                                                                                                                                                                                                                                                                                                                                                                                                                                                                                                                                                                                                                                                                                                                                                                                                                                                                                                                                                                                                                                                                                                                                                                                                                                                                                                                                                                                                                                                                                                                                                                                                                                                                                                                                                                                                                     | FIN.FINISHFIX.FIXTUREFL.FLUORESCENTFLASH.FLASHINGFLR.FLOORFND.FOUNDATIONFT.FOOT / FEETFTG.FOOTINGFX.FIXEDG.F.I.GROUND FAULT INTERRUPTIG.I.GALVANIZED IRONGA.GAUGE                                                                                                                                                                                                                                                                                                                                                                                                                                                                                                                                                         | PL. PLATE / PROPERTY LINE<br>PLUMB. PLUMBING<br>PLYWD. PLYWOOD<br>PR. PAIR<br>R. RISER<br>RAD. RADIUS<br>R.A.G. RETURN AIR GRILL<br>R.D. ROOF DRAIN<br>R.O. ROUGH OPENING<br>ER RAD. RADIUS<br>RECPT. RECEPTACLE<br>REF. REFRIGERATOR / REFERENCE<br>REG. REGISTER                                                                                                                                                                                                                                                                                                                                                                                                                                                                                                                                                                                                                                                                                                                                                                                                                                                                                                                                                                                                                                                                                                                                                                                                                                                                                                                                                                                                                                                                                                                                                                                                                                                                                                                                                                                                                                         | 17. CA G  | REEN REQ'T   |
| A/C AIR CONDITIONING<br>ABV. ABOVE<br>ADJ. ADJUSTABLE<br>A.F.F. ABOVE FINISH FLOOR<br>AL. ALUMINUM<br>ALT. ALTERNATE<br>ARCH. ARCHITECT / ARCHED<br>ASEM. ASSEMBLY<br>AUTO. AUTOMATIC<br>BALC. BALCONY<br>BD. BOARD<br>BDRM. BEDROOM                                                                                                                                                                                                                                                                                                                                                                                                                                                                                                                                                                                                                                                                                                                                                                                                                                                                                                                                                                                                                                                                                                                                                                                                                                                                                                                                                                                                                                                                                                                                                                                                                                                                                                                                                                                                                                                                                                                                                                                                                                                                                                                                                                                                                                                                                                                                                                                                                                                                                                                       | FIN.       FINISH         FIX.       FIXTURE         FL.       FLUORESCENT         FLASH.       FLASHING         FLR.       FLOOR         FND.       FOUNDATION         FT.       FOOT / FEET         FTG.       FOOTING         FX.       FIXED         G.F.I.       GROUND FAULT INTERRUPTI         G.IB.       GLU-LAM BEAM         GAL.       GALVANIZED IRON         GL.       GLVANIZED         GL.       GLVANIZED         GL.       GLASS         GND.       GROUND         GR.       GRADE                                                                                                                                                                                                                       | PL. PLATE / PROPERTY LINE<br>PLUMB. PLUMBING<br>PLYWD. PLYWOOD<br>PR. PAIR<br>R. RISER<br>RAD. RADIUS<br>R.A.G. RETURN AIR GRILL<br>R.D. ROOF DRAIN<br>R.O. ROUGH OPENING<br>ER RAD. RADIUS<br>RECPT. RECEPTACLE<br>REF. REFRIGERATOR / REFERENCE                                                                                                                                                                                                                                                                                                                                                                                                                                                                                                                                                                                                                                                                                                                                                                                                                                                                                                                                                                                                                                                                                                                                                                                                                                                                                                                                                                                                                                                                                                                                                                                                                                                                                                                                                                                                                                                          | 17. CA G  | REEN REQ'T   |
| A/C AIR CONDITIONING<br>ABV. ABOVE<br>ADJ. ADJUSTABLE<br>A.F.F. ABOVE FINISH FLOOR<br>AL. ALUMINUM<br>ALT. ALTERNATE<br>ARCH. ARCHITECT / ARCHED<br>ASEM. ASSEMBLY<br>AUTO. AUTOMATIC<br>BALC. BALCONY<br>BD. BOARD<br>BDRM. BEDROOM<br>BLDG. BUILDING<br>BLK. BLOCK<br>BLK. BLOCK<br>BLKG. BLOCKING<br>BM. BEAM<br>C CARPET<br>C.J. CONTROL JOINT<br>CAB. CABINET                                                                                                                                                                                                                                                                                                                                                                                                                                                                                                                                                                                                                                                                                                                                                                                                                                                                                                                                                                                                                                                                                                                                                                                                                                                                                                                                                                                                                                                                                                                                                                                                                                                                                                                                                                                                                                                                                                                                                                                                                                                                                                                                                                                                                                                                                                                                                                                         | FIN.FINISHFIX.FIXTUREFL.FLUORESCENTFLASH.FLASHINGFLR.FLOORFND.FOUNDATIONFT.FOOT / FEETFTG.FOOTINGFX.FIXEDG.F.I.GROUND FAULT INTERRUPTIG.I.B.GLU-LAM BEAMGA.GAUGEGALV.GALVANIZEDGL.GLASSGND.GROUNDGR.GADEGYP. BD.GYPSUM BOARDH.B.HOSE BIB                                                                                                                                                                                                                                                                                                                                                                                                                                                                                  | PL. PLATE / PROPERTY LINE<br>PLUMB. PLUMBING<br>PLYWD. PLYWOOD<br>PR. PAIR<br>R. RISER<br>RAD. RADIUS<br>R.A.G. RETURN AIR GRILL<br>R.D. ROOF DRAIN<br>R.O. ROUGH OPENING<br>R.O. ROUGH OPENING<br>RECPT. RECEPTACLE<br>REF. REFRIGERATOR / REFERENCE<br>REG. REGISTER<br>REINF. REINFORCEMENT<br>REQ. REQUIRED<br>REV. REVERSE<br>RM. ROOM<br>S.A. SMOKE ALARM<br>S.C. SOLID CORE                                                                                                                                                                                                                                                                                                                                                                                                                                                                                                                                                                                                                                                                                                                                                                                                                                                                                                                                                                                                                                                                                                                                                                                                                                                                                                                                                                                                                                                                                                                                                                                                                                                                                                                         | 17. CA G  | REEN REQ'T   |
| A/C AIR CONDITIONING<br>ABV. ABOVE<br>ADJ. ADJUSTABLE<br>A.F.F. ABOVE FINISH FLOOR<br>AL. ALUMINUM<br>ALT. ALTERNATE<br>ARCH. ARCHITECT / ARCHED<br>ASEM. ASSEMBLY<br>AUTO. AUTOMATIC<br>BALC. BALCONY<br>BD. BOARD<br>BDRM. BEDROOM<br>BLDG. BUILDING<br>BLK. BLOCK<br>BLK. BLOCK<br>BLKG. BLOCKING<br>BM. BEAM<br>C CARPET<br>C.J. CONTROL JOINT<br>CAB. CABINET<br>C.B.C. CALIFORNIA BUILDING CODE<br>C.E.C. CALIFORNIA BUILDING CODE<br>C.E.C. CALIFORNIA ELECTRICAL CODE<br>CEM. CEMENT                                                                                                                                                                                                                                                                                                                                                                                                                                                                                                                                                                                                                                                                                                                                                                                                                                                                                                                                                                                                                                                                                                                                                                                                                                                                                                                                                                                                                                                                                                                                                                                                                                                                                                                                                                                                                                                                                                                                                                                                                                                                                                                                                                                                                                                               | FIN.       FINISH         FIX.       FIXTURE         FL.       FLUORESCENT         FLASH.       FLASHING         FLR.       FLOOR         FND.       FOUNDATION         FT.       FOOT / FEET         FTG.       FOOTING         FX.       FIXED         G.F.I.       GROUND FAULT INTERRUPTI         G.I.       GALVANIZED IRON         G.L.B.       GLU-LAM BEAM         GA.       GAUGE         GALV.       GALVANIZED         GL.       GLASS         GND.       GROUND         GR.       GRADE         GYP. BD.       GYPSUM BOARD         H.B.       HOSE BIB         H.C.       HOLLOW CORE         HDR.       HEADER         HGT.       HEIGHT                                                                    | PL. PLATE / PROPERTY LINE<br>PLUMB. PLUMBING<br>PLYWD. PLYWOOD<br>PR. PAIR<br>R. RISER<br>RAD. RADIUS<br>R.A.G. RETURN AIR GRILL<br>R.D. ROOF DRAIN<br>R.O. ROUGH OPENING<br>RAD. RADIUS<br>RECPT. RECEPTACLE<br>REF. REFRIGERATOR / REFERENCE<br>REG. REGISTER<br>REINF. REINFORCEMENT<br>REQ. REQUIRED<br>REV. REVERSE<br>RM. ROOM<br>S.A. SMOKE ALARM<br>S.C. SOLID CORE<br>S.H. SINGLE HUNG<br>SECT. SECTION<br>SH. SHELF                                                                                                                                                                                                                                                                                                                                                                                                                                                                                                                                                                                                                                                                                                                                                                                                                                                                                                                                                                                                                                                                                                                                                                                                                                                                                                                                                                                                                                                                                                                                                                                                                                                                              | 17. CA G  | REEN REQ'T   |
| A/CAIR CONDITIONINGABV.ABOVEADJ.ADJUSTABLEA.F.F.ABOVE FINISH FLOORAL.ALUMINUMALT.ALTERNATEARCH.ARCHITECT / ARCHEDASEM.ASSEMBLYAUTO.AUTOMATICBALC.BALCONYBD.BOARDBDRM.BEDROOMBLGG.BUILDINGBLK.BLOCKBLKG.BLOCKINGBM.BEAMCCARPETC.J.CONTROL JOINTCAB.CABINETC.B.C.CALIFORNIA BUILDING CODEC.E.C.CALIFORNIA BUILDING CODEC.E.C.CALIFORNIA BUILDING CODEC.E.C.CALIFORNIA FIRE CODECHM.CERENTCER.CERAMICC.F.C.CALIFORNIA FIRE CODECHG.CHANGE                                                                                                                                                                                                                                                                                                                                                                                                                                                                                                                                                                                                                                                                                                                                                                                                                                                                                                                                                                                                                                                                                                                                                                                                                                                                                                                                                                                                                                                                                                                                                                                                                                                                                                                                                                                                                                                                                                                                                                                                                                                                                                                                                                                                                                                                                                                     | FIN.FINISHFIX.FIXTUREFL.FLUORESCENTFLASH.FLASHINGFLR.FLOORFND.FOUNDATIONFT.FOOT / FEETFTG.FOUND FAULT INTERRUPTIG.F.I.GROUND FAULT INTERRUPTIG.I.GALVANIZED IRONG.L.B.GLU-LAM BEAMGA.GAUGEGALV.GALVANIZEDGL.GLASSGND.GROUNDGR.GRADEGYP. BD.GYPSUM BOARDH.B.HOSE BIBH.C.HOLLOW COREHDR.HEADERHGT.HIGHHOR.HORIZONTALHR.HOUR                                                                                                                                                                                                                                                                                                                                                                                                 | PL. PLATE / PROPERTY LINE<br>PLUMB. PLUMBING<br>PLYWD. PLYWOOD<br>PR. PAIR<br>R. RISER<br>RAD. RADIUS<br>R.A.G. RETURN AIR GRILL<br>R.D. ROOF DRAIN<br>R.O. ROUGH OPENING<br>R.O. ROUGH OPENING<br>RECPT. RECEPTACLE<br>REF. REFRIGERATOR / REFERENCE<br>REG. REGISTER<br>REINF. REINFORCEMENT<br>REQ. REQUIRED<br>REV. REVERSE<br>RM. ROOM<br>S.A. SMOKE ALARM<br>S.C. SOLID CORE<br>S.H. SINGLE HUNG<br>SECT. SECTION<br>SH. SHELF<br>SHT. SHEET<br>SHTG. SHEATHING<br>SHWR. SHOWER                                                                                                                                                                                                                                                                                                                                                                                                                                                                                                                                                                                                                                                                                                                                                                                                                                                                                                                                                                                                                                                                                                                                                                                                                                                                                                                                                                                                                                                                                                                                                                                                                      | 17. CA G  | REEN REQ'T   |
| A/C AIR CONDITIONING<br>ABV. ABOVE<br>ADJ. ADJUSTABLE<br>A.F.F. ABOVE FINISH FLOOR<br>AL. ALUMINUM<br>ALT. ALTERNATE<br>ARCH. ARCHITECT / ARCHED<br>ASEM. ASSEMBLY<br>AUTO. AUTOMATIC<br>BALC. BALCONY<br>BD. BOARD<br>BDRM. BEDROOM<br>BLDG. BUILDING<br>BLK. BLOCK<br>BLKG. BLOCKING<br>BM. BEAM<br>C CARPET<br>C.J. CONTROL JOINT<br>CAB. CABINET<br>C.B.C. CALIFORNIA BUILDING CODE<br>C.E.C. CALIFORNIA FIRE CODE                                                                                                                                                                                                                                                                                                                                                                                                                                                                                                                                                                                                                                                                                                                                                                                                                                                                                                                                                                                                                                                                                                                                                                                                                                                                                                                                                                                                                                                                                                                                                                                                                                                                                                                                                                                                                                                                                                                                                                                                                                                                                                                                                                                         | FIN.FINISHFIX.FIXTUREFL.FLUORESCENTFLASH.FLASHINGFLR.FLOORFND.FOUNDATIONFT.FOOT / FEETFTG.FOOTINGFX.FIXEDG.F.I.GROUND FAULT INTERRUPTIG.I.GALVANIZED IRONG.L.B.GLU-LAM BEAMGA.GAUGEGALV.GALVANIZEDGL.GLASSGND.GROUNDGR.GRADEGYP. BD.GYPSUM BOARDH.B.HOSE BIBH.C.HOLLOW COREHDR.HEADERHGT.HEIGHTHI.HIGHHOR.HORIZONTAL                                                                                                                                                                                                                                                                                                                                                                                                      | PL. PLATE / PROPERTY LINE<br>PLUMB. PLUMBING<br>PLYWD. PLYWOOD<br>PR. PAIR<br>R. RISER<br>RAD. RADIUS<br>R.A.G. RETURN AIR GRILL<br>R.D. ROOF DRAIN<br>R.O. ROUGH OPENING<br>R.O. ROUGH OPENING<br>RECPT. RECEPTACLE<br>REF. REFRIGERATOR / REFERENCE<br>REG. REGISTER<br>REINF. REINFORCEMENT<br>REO. REQUIRED<br>REV. REVERSE<br>RM. ROOM<br>S.A. SMOKE ALARM<br>S.C. SOLID CORE<br>S.H. SINGLE HUNG<br>SECT. SECTION<br>SH. SHELF<br>SHT. SHELF<br>SHT. SHELT<br>SHWR. SHOWER                                                                                                                                                                                                                                                                                                                                                                                                                                                                                                                                                                                                                                                                                                                                                                                                                                                                                                                                                                                                                                                                                                                                                                                                                                                                                                                                                                                                                                                                                                                                                                                                                           | 17. CA G  | REEN REQ'T   |
| A/C       AIR CONDITIONING         ABV.       ABOVE         ADJ.       ADJUSTABLE         A.F.F.       ABOVE FINISH FLOOR         AL.       ALUMINUM         ALT.       ALTERNATE         ARCH.       ARCHITECT / ARCHED         ASEM.       ASSEMBLY         AUTO.       AUTOMATIC         BALC.       BALCONY         BD.       BOARD         BDRM.       BEDROOM         BLG.       BUILDING         BLK.       BLOCK         BLKG.       BLOCK         BLKG.       BLOCK         BLK.       BLOCK         BLK.       BLOCK         BLSC.       CARPET         C.J.       CONTROL JOINT         CAB.       CABINET         C.B.C.       CALIFORNIA BUILDING CODE         C.E.C.       CALIFORNIA BULCING CODE         C.E.C.       CALIFORNIA FIRE CODE         CH.       CENTER LINE         CL.       CELAR         C.M.C.       CALIFORNIA PLUMBING CODE                                                                                                                                                                                                                                                                                                                                                                                                                                                                                                                                                                                                                                                                                                                                                                                                                                                                                                                                                                                                                                                                                                                                                                                                                                                                                                                                                                                                                                                                                                                                                                                                                                                                                                                                                                     | FIN.FINISHFIX.FIXTUREFL.FLUORESCENTFLASH.FLASHINGFLR.FLOORFND.FOUNDATIONFT.FOOT / FEETFTG.FOOTINGFX.FIXEDG.F.I.GROUND FAULT INTERRUPTIG.I.GALVANIZED IRONG.L.B.GLU-LAM BEAMGA.GAUGEGALV.GALVANIZEDGL.GLASSGND.GROUNDGR.GRADEGYP. BD.GYPSUM BOARDH.B.HOSE BIBH.C.HOLLOW COREHDR.HEADERHGT.HEIGHTHI.HIGHHOR.HORIZONTALHR.HOURHVACHEATING VENTILATION AND /<br>CONDITIONING                                                                                                                                                                                                                                                                                                                                                  | PL. PLATE / PROPERTY LINE<br>PLUMB. PLUMBING<br>PLYWD. PLYWOOD<br>PR. PAIR<br>R. RISER<br>RAD. RADIUS<br>R.A.G. RETURN AIR GRILL<br>R.D. ROOF DRAIN<br>R.O. ROUGH OPENING<br>R.O. ROUGH OPENING<br>RECPT. RECEPTACLE<br>REF. REFRIGERATOR / REFERENCE<br>REG. REGISTER<br>REINF. REINFORCEMENT<br>REQ. REQUIRED<br>REV. REVERSE<br>RM. ROOM<br>S.A. SMOKE ALARM<br>S.C. SOLID CORE<br>S.H. SINGLE HUNG<br>SECT. SECTION<br>SH, SHELF<br>SHT. SHEET<br>SHTG. SHEATHING<br>SHWR. SHOWER<br>NIR<br>SIMILAR<br>SL. SLIDER<br>SPEC. SPECIFICATION<br>SQ. SQUARE<br>STD. STANDARD<br>STL. STEEL<br>STOR. STORAGE                                                                                                                                                                                                                                                                                                                                                                                                                                                                                                                                                                                                                                                                                                                                                                                                                                                                                                                                                                                                                                                                                                                                                                                                                                                                                                                                                                                                                                                                                                 | 17. CA G  | REEN REQ'T   |
| A/C       AIR CONDITIONING         ABV.       ABOVE         ADJ.       ADJUSTABLE         A.F.F.       ABOVE FINISH FLOOR         AL.       ALUMINUM         ALT.       ALTERNATE         ARCH.       ARCHITECT / ARCHED         ASEM.       ASSEMBLY         AUTO.       AUTOMATIC         BALC.       BALCONY         BD.       BOARD         BDRM.       BEDROOM         BLG.       BUILDING         BLK.       BLOCK         BLKG.       BLOCKING         BM.       BEAM         C       CARPET         C.J.       CONTROL JOINT         CAB.       CABINET         C.B.C.       CALIFORNIA BUILDING CODE         C.E.C.       CALIFORNIA BUILDING CODE         C.E.C.       CALIFORNIA FIRE CODE         C.F.C.       CALIFORNIA FIRE CODE         CHG.       CHANGE         CL.       CENTER LINE         CLF.       CELING         CLR.       CALIFORNIA MECHANICAL CODE         C.P.C.       CALIFORNIA PLUMBING CODE         COL.       COLUMN         COMP.       COMPOSITION         CONC.                                                                                                                                                                                                                                                                                                                                                                                                                                                                                                                                                                                                                                                                                                                                                                                                                                                                                                                                                                                                                                                                                                                                                                                                                                                                                                                                                                                                                                                                                                                                                                                                                                                                                                                                                      | FIN.FINISHFIX.FIXTUREFL.FLUORESCENTFLASH.FLASHINGFLR.FLOORFND.FOUNDATIONFT.FOOT/FEETFTG.FOOTINGFX.FIXEDG.F.I.GROUND FAULT INTERRUPTIG.I.GALVANIZED IRONG.L.B.GLU-LAM BEAMGA.GAUGEGALV.GALVANIZEDGL.GLASSGND.GROUNDGR.GRADEGYP. BD.GYPSUM BOARDH.B.HOSE BIBH.C.HOLLOW COREHDR.HEADERHGT.HEIGHTHI.HIGHHOR.HOIZONTALHR.HOURHVACHEATING VENTILATION AND A<br>CONDITIONINGI.A.INSIDE DIAMETERIN.INCHINSUL.INSULATION                                                                                                                                                                                                                                                                                                           | PL. PLATE / PROPERTY LINE<br>PLUMB. PLUMBING<br>PLYWD. PLYWOOD<br>PR. PAIR<br>R. RISER<br>RAD. RADIUS<br>R.A.G. RETURN AIR GRILL<br>R.D. ROOF DRAIN<br>R.O. ROUGH OPENING<br>RAD. RADIUS<br>RECPT. RECEPTACLE<br>REF. REFRIGERATOR / REFERENCE<br>REG. REGISTER<br>REINF. REINFORCEMENT<br>REQ. REQUIRED<br>REV. REVERSE<br>RM. ROOM<br>S.A. SMOKE ALARM<br>S.C. SOLID CORE<br>S.H. SINGLE HUNG<br>SECT. SECTION<br>SH. SHELF<br>SHT. SHEET<br>SHTG. SHEATHING<br>SHWR. SHOWER<br>SHWR. SHOWER<br>SHWR. SHOWER<br>SHWR. SL. SLIDER<br>SPEC. SPECIFICATION<br>SQ. SQUARE<br>STD. STANDARD<br>STL. STEEL<br>STOR. STORAGE<br>STRUCT. STRUCTURAL<br>T. TREAD                                                                                                                                                                                                                                                                                                                                                                                                                                                                                                                                                                                                                                                                                                                                                                                                                                                                                                                                                                                                                                                                                                                                                                                                                                                                                                                                                                                                                                                  | 17. CA G  | REEN REQ'T   |
| A/C AIR CONDITIONING<br>ABV. ABOVE<br>ADJ. ADJUSTABLE<br>A.F.F. ABOVE FINISH FLOOR<br>AL. ALUMINUM<br>ALT. ALTERNATE<br>ARCH. ARCHITECT / ARCHED<br>ASEM. ASSEMBLY<br>AUTO. AUTOMATIC<br>BALC. BALCONY<br>BD. BOARD<br>BDRM. BEDROOM<br>BLDG. BUILDING<br>BLK. BLOCK<br>BLK. BLOCK<br>BLK. BLOCK<br>BLKG. BLOCKING<br>BM. BEAM<br>C CARPET<br>C.J. CONTROL JOINT<br>CAB. CABINET<br>C.S.C. CALIFORNIA BUILDING CODE<br>C.E.C. CALIFORNIA ELECTRICAL CODE<br>CEM. CEMENT<br>CER. CERAMIC<br>C.F.C. CALIFORNIA FIRE CODE<br>CL. CENTER LINE<br>CL. CENTER LINE<br>CL. CALIFORNIA MECHANICAL CODE<br>C.F.C. CALIFORNIA PLUMBING CODE<br>C.R. CIEAR<br>C.M.C. CONSTRUCTION<br>COMP. COMPOSITION<br>CONC. CONCRETE<br>CONSTR. CONSTRUCTION<br>CONT. CONTINUOUS<br>CTR. CENTER<br>C.O. CASED OPENING                                                                                                                                                                                                                                                                                                                                                                                                                                                                                                                                                                                                                                                                                                                                                                                                                                                                                                                                                                                                                                                                                                                                                                                                                                                                                                                                                                                                                                                                                                         | FIN.FINISHFIX.FIXTUREFL.FLUORESCENTFLASH.FLASHINGFLR.FLOORFND.FOUNDATIONFT.FOOT/FEETFTG.FOOTINGFX.FIXEDG.F.I.GROUND FAULT INTERRUPTIG.I.GALVANIZED IRONG.L.B.GLU-LAM BEAMGA.GAUGEGALV.GALVANIZEDGL.GLASSGND.GROUNDGR.GRADEGYP. BD.GYPSUM BOARDH.B.HOSE BIBH.C.HOLLOW COREHDR.HEADERHGT.HEIGHTHI.HIGHHOR.HORIZONTALHR.HOURHVACHEATING VENTILATION AND A<br>CONDITIONINGI.A.INSULATIONINT.INTERIORJST.JOISTJT.JOINTKIT.KITCHEN                                                                                                                                                                                                                                                                                              | PL. PLATE / PROPERTY LINE<br>PLUMB. PLUMBING<br>PLYWD. PLYWOOD<br>PR. PAIR<br>R. RISER<br>RAD. RADIUS<br>RAG. RETURN AIR GRILL<br>R.D. ROOF DRAIN<br>R.O. ROUGH OPENING<br>RAD. RADIUS<br>RECPT. RECEPTACLE<br>REF. REFRIGERATOR / REFERENCE<br>REG. REGISTER<br>REINF. REINFORCEMENT<br>REQ. REQUIRED<br>REV. REVERSE<br>RM. ROOM<br>S.A. SMOKE ALARM<br>S.C. SOLID CORE<br>S.H. SINGLE HUNG<br>SECT. SECTION<br>SH. SHELF<br>SHT. SHEET<br>SHT. SHEET<br>ST. STONE<br>SL. SUIDER<br>STO. STANDARD<br>STL. STEEL<br>STOR. STORAGE<br>STRUCT. STRUCTURAL<br>T. TREAD<br>T. & G. TONGUE & GROOVE<br>T.B. TOWEL BAR<br>T.O.C. TOP OF CURB                                                                                                                                                                                                                                                                                                                                                                                                                                                                                                                                                                                                                                                                                                                                                                                                                                                                                                                                                                                                                                                                                                                                                                                                                                    | 17. CA G  | REEN REQ'T   |
| A/C       AIR CONDITIONING         ABV.       ABOVE         ADJ.       ADUSTABLE         A.F.F.       ABOVE FINISH FLOOR         AL.       ALUMINUM         ALT.       ALTERNATE         ARCH.       ARCHITECT / ARCHED         ASEMBLY       AUTO.         AUTO.       AUTOMATIC         BALC.       BALCONY         BD.       BOARD         BDRM.       BEDROOM         BLG.       BUILDING         BLK.       BLOCKING         BM.       BEAM         C       CARPET         C.J.       CONTROL JOINT         CAB.       CALIFORNIA BUILDING CODE         C.E.C.       CALIFORNIA BUILDING CODE         C.E.C.       CALIFORNIA ELECTRICAL CODE         CEM.       CEMENT         CER.       CEMENT         CER.       CENTER         CL.       CALIFORNIA FIRE CODE         CHG.       CHANGE         CL.       CENTER         CL.       CALIFORNIA FIRE CODE         CHG.       CHANGE         CL.       CENTER         CL.       CALIFORNIA PLUMBING CODE         CL.       CALIFORNIA                                                                                                                                                                                                                                                                                                                                                                                                                                                                                                                                                                                                                                                                                                                                                                                                                                                                                                                                                                                                                                                                                                                                                                                                                                                                                                                                                                                                                                                                                                                                                                                                                                                                                                                                                               | FIN.FINISHFIX.FIXTUREFL.FLUORESCENTFLASH.FLASHINGFLR.FLOORFND.FOUNDATIONFT.FOOT / FEETFTG.FOOTINGFX.FIXEDG.F.I.GROUND FAULT INTERRUPTIG.I.GALVANIZED IRONG.L.B.GLU-LAM BEAMGA.GAUGEGALV.GALVANIZEDGL.GLASSGND.GROUNDGR.GRADEGYP. BD.GYPSUM BOARDH.B.HOSE BIBH.C.HOLLOW COREHDR.HEADERHGT.HEIGHTHI.HIGHHOR.HORIZONTALHR.HOURHVACHATING VENTILATION AND /<br>CONDITIONINGI.A.INSIDE DIAMETERIN.INCHINSUL.INSULATIONINT.JOISTJT.JOINTKIT.KITCHENLAV.LAVATORYMAS.MASONRYMAT.MATERIAL                                                                                                                                                                                                                                          | PL. PLATE / PROPERTY LINE<br>PLUMB. PLUMBING<br>PLYWD. PLYWOOD<br>PR. PAIR<br>R. RISER<br>RAD. RADIUS<br>R.A.G. RETURN AIR GRILL<br>R.D. ROUGH OPENING<br>R.O. ROUGH OPENING<br>RAD. RADIUS<br>RECPT. RECEPTACLE<br>REF. REFRIGERATOR / REFERENCE<br>REG. REGISTER<br>REINF. REINFORCEMENT<br>REQ. REQUIRED<br>REV. REVERSE<br>RM. ROOM<br>S.A. SMOKE ALARM<br>S.C. SOLID CORE<br>S.H. SINGLE HUNG<br>SECT. SECTION<br>SH. SHELF<br>SHT. SHEET<br>SHTG. SHEATHING<br>SHWR. SHOWER<br>SHWR. SHOWER<br>SHW. SHOWER<br>STOR. STORAGE<br>STD. STANDARD<br>STL. STEEL<br>STOR. STORAGE<br>STRUCT. STRUCTURAL<br>T. TREAD<br>T.& G. TONGUE & GROOVE<br>T.B. TOWEL BAR<br>T.O.C. TOP OF CURB<br>T.O.D.R. TOP OF PLATE<br>T. OP OF SHEATHING                                                                                                                                                                                                                                                                                                                                                                                                                                                                                                                                                                                                                                                                                                                                                                                                                                                                                                                                                                                                                                                                                                                                                                                                                 | 17. CA G  |              |
| A/C       AIR CONDITIONING         ABV.       ABOVE         ADJ.       ADJUSTABLE         A.F.F.       ABOVE FINISH FLOOR         AL.       ALUMINUM         ALT.       ALTERNATE         ARCH.       ARCHITECT / ARCHED         ASEM.       ASSEMBLY         AUTO.       AUTOMATIC         BALC.       BALCONY         BD.       BOARD         BDRM.       BEDROOM         BLGG.       BUILDING         BLK.       BLOCK         BLKG.       BLOCKING         BM.       BEAM         C       CARPET         C.J.       CONTROL JOINT         CAB.       CABINET         C.B.C.       CALIFORNIA BUILDING CODE         C.E.C.       CALIFORNIA ELECTRICAL CODE         CEM.       CEMENT         CER.       CERAMIC         C.F.C.       CALIFORNIA FIRE CODE         CH.       CENTER LINE         CL.       CALIFORNIA FIRE CODE         CH.       CELAR         CL.       CALIFORNIA PLUMBING CODE         CL.       CALIFORNIA PLUMBING CODE         CL.       CALIFORNIA MECHANICAL CODE <td< td=""><td>FIN.FINISHFIX.FIXTUREFL.FLUORESCENTFLASH.FLASHINGFLR.FLOORFND.FOUNDATIONFT.FOOT/FEETFTG.FOOTINGFX.FIXEDG.F.I.GROUND FAULT INTERRUPTIG.I.GALVANIZED IRONG.L.B.GLU-LAM BEAMGA.GAUGEGALV.GALVANIZEDGL.GLASSGND.GROUNDGR.GRADEGYP. BD.GYPSUM BOARDH.B.HOSE BIBH.C.HOLLOW COREHDR.HEADERHGT.HEIGHTHI.HIGHHOR.HORIZONTALHR.HOURHVACHEATING VENTILATION AND /<br/>CONDITIONINGI.A.INSULATIONINT.INTERIORJST.JOISTJT.JOINTKIT.KITCHENLAV.LAVATORYMAS.MASONRYMAT.MATERIALMAX.MAXIMUMMECH.MECHANICALMEMB.MEMBRANE</td><td>PL. PLATE / PROPERTY LINE<br/>PLUMB. PLUMBING<br/>PLYWD. PLYWOOD<br/>PR. PAIR<br/>R. RISER<br/>RAD. RADIUS<br/>R.A.G. RETURN AIR GRILL<br/>R.D. ROOF DRAIN<br/>R.O. ROUGH OPENING<br/>R.D. ROUGH OPENING<br/>R.D. ROUGH OPENING<br/>REC.PT. RECEPTACLE<br/>REF. REFNICERATOR / REFERENCE<br/>REG. REGISTER<br/>REINF. REINFORCEMENT<br/>REQ. REQUIRED<br/>REV. REVERSE<br/>RM. ROOM<br/>S.A. SMOKE ALARM<br/>S.C. SOLID CORE<br/>S.H. SINGLE HUNG<br/>SECT. SECTION<br/>SH. SHELF<br/>SHT. SHEET<br/>SHTG. SHEATHING<br/>SHWR, SHOWER<br/>SHWR, SHOWER<br/>STD. STANDARD<br/>STL. STEEL<br/>STOR, STORAGE<br/>STRUCT. STRUCTURAL<br/>T. TREAD<br/>T. &amp; G. TONGUE &amp; GROOVE<br/>T.B. TOWEL BAR<br/>T.O.C. TOP OF DOOR<br/>T.O.M. TOP OF MASONRY<br/>T.O.P. TOP OF PLATE<br/>T. SHTG. TOP OF SHEATHING<br/>T.W. TOP OF WALL<br/>T.W. TOP OF WALL<br/>T.W. TOP OF WINDOW<br/>TEMP. TEMPERED</td><td></td><td></td></td<> | FIN.FINISHFIX.FIXTUREFL.FLUORESCENTFLASH.FLASHINGFLR.FLOORFND.FOUNDATIONFT.FOOT/FEETFTG.FOOTINGFX.FIXEDG.F.I.GROUND FAULT INTERRUPTIG.I.GALVANIZED IRONG.L.B.GLU-LAM BEAMGA.GAUGEGALV.GALVANIZEDGL.GLASSGND.GROUNDGR.GRADEGYP. BD.GYPSUM BOARDH.B.HOSE BIBH.C.HOLLOW COREHDR.HEADERHGT.HEIGHTHI.HIGHHOR.HORIZONTALHR.HOURHVACHEATING VENTILATION AND /<br>CONDITIONINGI.A.INSULATIONINT.INTERIORJST.JOISTJT.JOINTKIT.KITCHENLAV.LAVATORYMAS.MASONRYMAT.MATERIALMAX.MAXIMUMMECH.MECHANICALMEMB.MEMBRANE                                                                                                                                                                                                                    | PL. PLATE / PROPERTY LINE<br>PLUMB. PLUMBING<br>PLYWD. PLYWOOD<br>PR. PAIR<br>R. RISER<br>RAD. RADIUS<br>R.A.G. RETURN AIR GRILL<br>R.D. ROOF DRAIN<br>R.O. ROUGH OPENING<br>R.D. ROUGH OPENING<br>R.D. ROUGH OPENING<br>REC.PT. RECEPTACLE<br>REF. REFNICERATOR / REFERENCE<br>REG. REGISTER<br>REINF. REINFORCEMENT<br>REQ. REQUIRED<br>REV. REVERSE<br>RM. ROOM<br>S.A. SMOKE ALARM<br>S.C. SOLID CORE<br>S.H. SINGLE HUNG<br>SECT. SECTION<br>SH. SHELF<br>SHT. SHEET<br>SHTG. SHEATHING<br>SHWR, SHOWER<br>SHWR, SHOWER<br>STD. STANDARD<br>STL. STEEL<br>STOR, STORAGE<br>STRUCT. STRUCTURAL<br>T. TREAD<br>T. & G. TONGUE & GROOVE<br>T.B. TOWEL BAR<br>T.O.C. TOP OF DOOR<br>T.O.M. TOP OF MASONRY<br>T.O.P. TOP OF PLATE<br>T. SHTG. TOP OF SHEATHING<br>T.W. TOP OF WALL<br>T.W. TOP OF WALL<br>T.W. TOP OF WINDOW<br>TEMP. TEMPERED                                                                                                                                                                                                                                                                                                                                                                                                                                                                                                                                                                                                                                                                                                                                                                                                                                                                                                                                                                             |           |              |
| A/C       AIR CONDITIONING         ABV.       ABOVE         ADJ.       ADJUSTABLE         A.F.F.       ABOVE FINISH FLOOR         AL.       ALUMINUM         ALT.       ALTERNATE         ARCH.       ARCHITECT / ARCHED         ASEM.       ASSEMBLY         AUTO.       AUTOMATIC         BALC.       BALCONY         BD.       BOARD         BDRM.       BEDROM         BLG.       BUILDING         BLK.       BLOCK         BLG.       BULCING         BM.       BEAM         C       CARPET         C.J.       CONTROL JOINT         CAB.       CABINET         C.B.C.       CALIFORNIA BUILDING CODE         C.E.C.       CALIFORNIA FIRE CODE         C.M.C.       CALIFORNIA FIRE CODE         C.F.C.       CALIFORNIA FIRE CODE         C.H.       CENTER LINE         CLF.       CELING         CLR.       CALIFORNIA FIRE CODE         C.F.C.       CALIFORNIA FIRE CODE         C.G.       CALIFORNIA FIRE CODE         C.G.       CALIFORNIA FIRE CODE         C.F.C.       CALIFORNIA PLUMBING CODE <td>FIN.FINISHFIX.FIXTUREFL.FLUORESCENTFLASH.FLASHINGFLR.FLOORFND.FOUNDATIONFT.FOOT/FEETFTG.FOOTINGFX.FIXEDG.F.I.GROUND FAULT INTERRUPTIG.I.GALVANIZED IRONG.L.B.GLU-LAM BEAMGA.GAUGEGALV.GALVANIZEDGL.GLASSGND.GROUNDGR.GRADEGYP. BD.GYPSUM BOARDH.B.HOSE BIBH.C.HOLLOW COREHDR.HEADERHGT.HEIGHTHI.HIGHHOR.HORIZONTALHR.HOURHVACHATING VENTILATION AND A<br/>CONDITIONINGI.A.INSIDE DIAMETERIN.INCHINSUL.INSULATIONINT.INTERIORJST.JOISTJT.JOINTKIT.KITCHENLAV.LAVATORYMAS.MASONRYMAT.MATERIALMAX.MAXIMUMMECH.MEMBRANEMFR.MANUFACTURERMIN.MINMUMMIRRORMIRROR</td> <td>PL. PLATE / PROPERTY LINE<br/>PLUMB. PLUMBING<br/>PLYWD. PLYWOOD<br/>PR. PAIR<br/>R. RISER<br/>RAD. RADIUS<br/>R.A.G. RETURN AIR GRILL<br/>R.D. ROOF DRAIN<br/>R.O. ROUGH OPENING<br/>R.O. ROUGH OPENING<br/>R.O. ROUGH OPENING<br/>RECPT. RECEPTACLE<br/>REF. REFRIGERATOR / REFERENCE<br/>REG. REGISTER<br/>REINF. REINFORCEMENT<br/>REQ. REQUIRED<br/>REV. REVERSE<br/>RM. ROOM<br/>S.A. SMOKE ALARM<br/>S.C. SOLID CORE<br/>S.H. SINGLE HUNG<br/>SECT. SECTION<br/>SH. SHELF<br/>SHTG. SHEATHING<br/>SHWR. SHOWER<br/>SHWR. SHOWER<br/>SIM. SIMILAR<br/>SL. SLIDER<br/>SPEC. SPECIFICATION<br/>SQ. SQUARE<br/>STD. STANDARD<br/>STL. STEEL<br/>STOR. STORAGE<br/>STRUCT. STRUCTURAL<br/>T. TREAD<br/>T.&amp;G. TONGUE &amp; GROOVE<br/>T.B. TOWEL BAR<br/>T.O.C. TOP OF CURB<br/>T.O.M. TOP OF MASONRY<br/>T.O.M. TOP OF MASONRY<br/>T.O.M. TOP OF SHEATHING<br/>T.W. TOP OF WALL<br/>T.W. TOP OF WINDOW<br/>TEMP. TEMPERED<br/>THK. THICK<br/>TR. TRANSOM<br/>TRANS. TRANSFORMER</td> <td></td> <td></td>                                                                                                                                                    | FIN.FINISHFIX.FIXTUREFL.FLUORESCENTFLASH.FLASHINGFLR.FLOORFND.FOUNDATIONFT.FOOT/FEETFTG.FOOTINGFX.FIXEDG.F.I.GROUND FAULT INTERRUPTIG.I.GALVANIZED IRONG.L.B.GLU-LAM BEAMGA.GAUGEGALV.GALVANIZEDGL.GLASSGND.GROUNDGR.GRADEGYP. BD.GYPSUM BOARDH.B.HOSE BIBH.C.HOLLOW COREHDR.HEADERHGT.HEIGHTHI.HIGHHOR.HORIZONTALHR.HOURHVACHATING VENTILATION AND A<br>CONDITIONINGI.A.INSIDE DIAMETERIN.INCHINSUL.INSULATIONINT.INTERIORJST.JOISTJT.JOINTKIT.KITCHENLAV.LAVATORYMAS.MASONRYMAT.MATERIALMAX.MAXIMUMMECH.MEMBRANEMFR.MANUFACTURERMIN.MINMUMMIRRORMIRROR                                                                                                                                                                  | PL. PLATE / PROPERTY LINE<br>PLUMB. PLUMBING<br>PLYWD. PLYWOOD<br>PR. PAIR<br>R. RISER<br>RAD. RADIUS<br>R.A.G. RETURN AIR GRILL<br>R.D. ROOF DRAIN<br>R.O. ROUGH OPENING<br>R.O. ROUGH OPENING<br>R.O. ROUGH OPENING<br>RECPT. RECEPTACLE<br>REF. REFRIGERATOR / REFERENCE<br>REG. REGISTER<br>REINF. REINFORCEMENT<br>REQ. REQUIRED<br>REV. REVERSE<br>RM. ROOM<br>S.A. SMOKE ALARM<br>S.C. SOLID CORE<br>S.H. SINGLE HUNG<br>SECT. SECTION<br>SH. SHELF<br>SHTG. SHEATHING<br>SHWR. SHOWER<br>SHWR. SHOWER<br>SIM. SIMILAR<br>SL. SLIDER<br>SPEC. SPECIFICATION<br>SQ. SQUARE<br>STD. STANDARD<br>STL. STEEL<br>STOR. STORAGE<br>STRUCT. STRUCTURAL<br>T. TREAD<br>T.&G. TONGUE & GROOVE<br>T.B. TOWEL BAR<br>T.O.C. TOP OF CURB<br>T.O.M. TOP OF MASONRY<br>T.O.M. TOP OF MASONRY<br>T.O.M. TOP OF SHEATHING<br>T.W. TOP OF WALL<br>T.W. TOP OF WINDOW<br>TEMP. TEMPERED<br>THK. THICK<br>TR. TRANSOM<br>TRANS. TRANSFORMER                                                                                                                                                                                                                                                                                                                                                                                                                                                                                                                                                                                                                                                                                                                                                                                                                                                                                                                                                                                                                                                                                                                                                                            |           |              |
| A/CAIR CONDITIONINGABV.ABOVEADJ.ADJUSTABLEA.F.F.ABOVE FINISH FLOORAL.ALUMINUMALT.ALTERNATEARCH.ARCHITECT / ARCHEDASEM.ASSEMBLYAUTO.AUTOMATICBALC.BALCONYBD.BOARDBDRM.BEDROOMBLG.BULDINGBLK.BLOCKBKG.BLOCKBM.BEAMCCARPETC.J.CONTROL JOINTCAB.CALIFORNIA BUILDING CODEC.E.C.CALIFORNIA BUILDING CODEC.E.C.CALIFORNIA FIRE CODEC.M.CEMENTCER.CERAMICC.F.C.CALIFORNIA FIRE CODECHG.CHANGECL.CENTER LINECLF.CELLINGCLR.CLEARCM.C.CALIFORNIA MECHANICAL CODEC.P.C.CALIFORNIA PLUMBING CODEC.D.CONCRETECONSTR.CONSTRUCTIONCONC.CONCRETECONSTR.CONSTRUCTIONCONT.CONTRUCTIONCONT.CONTRUCTIONCONT.CONTRUCTIONCONT.CONTRUCTIONCONT.CONTRUCTIONCONT.CONTRUCTIONCONT.CONTRUCTIONCONT.CONTRUCTIONCONT.CONTRUCTIONCONTRUCTIONCONTRUCTIONCONTROLCONTRUCTIONCONTROLCONTRUCTIONCONTRDETDET.DETAIL<                                                                                                                                                                                                                                                                                                                                                                                                                                                                                                                                                                                                                                                                                                                                                                                                                                                                                                                                                                                                                                                                                                                                                                                                                                                                                                                                                                                                                                                                                                                                                                                                                                                                                                                                                                                                                                                                                                                                                                           | FIN.FINISHFIX.FIXTUREFL.FLUORESCENTFLASH.FLASHINGFLR.FLOORFND.FOUNDATIONFT.FOOT/FEETFTG.FOOTINGFX.FIXEDG.F.I.GROUND FAULT INTERRUPTIG.I.GALVANIZED IRONG.L.B.GLU-LAM BEAMGA.GAUGEGALV.GALVANIZEDGL.GLASSGND.GROUNDGR.GRADEGYP.BD.GYPSUM BOARDH.B.HOSE BIBH.C.HOLLOW COREHDR.HEADERHGT.HEIGHTHI.HIGHHOR.HORZIONTALHR.HOURHVACHEATING VENTILATION AND /<br>CONDITIONINGI.A.INSIDE DIAMETERIN.INCHINSUL.INSULATIONINT.INTERIORJST.JOISTJT.JOINTKIT.KITCHENLAV.LAVATORYMAS.MASONRYMAT.MATERIALMAX.MAXIMUMMECH.MECHANICALMEMB.MEMBRANEMFR.MANUFACTURERMIN.MINIMUMMIR.MIRORMISC.MISCELLANEOUSMTD.MOUNTEDMT.MOUNTEDMT.MOUNTEDMT.METAL THRESHOLD                                                                                  | PL. PLATE / PROPERTY LINE<br>PLUMB. PLUMBING<br>PLYWD. PLYWOOD<br>PR. PAIR<br>R. RISER<br>RAD. RADIUS<br>R.A.G. RETURN AIR GRILL<br>R.D. ROOF DRAIN<br>R.O. ROUGH OPENING<br>R.D. RADIUS<br>RECPT. RECEPTACLE<br>REF. REFRIGERATOR / REFERENCE<br>REG. REGISTER<br>REINF. REINFORCEMENT<br>REQ. REQUIRED<br>REV. REVERSE<br>RM. ROOM<br>S.A. SMOKE ALARM<br>S.C. SOLID CORE<br>S.H. SINGLE HUNG<br>SECT. SECTION<br>SH. SHELF<br>SHT. SHEET<br>SHTG. SHEET<br>SHTG. SHEET<br>SHTG. SHEET<br>SHWR. SHOWER<br>SIM. SIMILAR<br>SL. SLIDER<br>SPEC. SPECIFICATION<br>S.A. SUMER<br>SHWR. SHOWER<br>SIM. SIMILAR<br>SL. SLIDER<br>SPEC. SPECIFICATION<br>S.A. STORAGE<br>STRUCT. STRUCTURAL<br>T. TREAD<br>T.&G. TONGUE & GROOVE<br>T.B. TOWEL BAR<br>T.O.C. TOP OF DOOR<br>T.O.M. TOP OF WASONRY<br>T.O.P. TOP OF WASONRY<br>T.O.P. TOP OF WASONRY<br>T.O.P. TOP OF WASONRY<br>T.O.P. TOP OF WASONRY<br>T.O.WIN TOP OF WINDOW<br>TEMP. TEMPERED<br>THK. THICK<br>TRANS. TRANSFORMER<br>TYP. TYPICAL<br>U.B.C. UNIFORM BUILDING CODE                                                                                                                                                                                                                                                                                                                                                                                                                                                                                                                                                                                                                                                                                                                                                                                                                                                                                                                                                                                                                                                                            |           |              |
| AC       AIR CONDITIONING         ABU.       ABOVE         ADJ.       ADJUSTABLE         A.F.F.       ABOVE FINISH FLOOR         AL.       ALUMINUM         ALT.       ALTERNATE         ARCH.       ARCHITECT / ARCHED         ASEM       ASSEMBLY         AUTO.       AUTOMATIC         BALC.       BALCONY         BD.       BOARD         BDRM.       BEDROOM         BLOG       BUIDING         BLK.       BLOCK         BLK.       CALFORNIA BUILDING CODE         C.E.C.       CALIFORNIA FIRE CODE                                                                                                                                                                                                                                                                                                                                                                                                                                                                                                                                                                                                                                                                                                                                                                                                                                                                                                                                                                                                                                                                                                                                                                                                                                                                                                                                                                                                                                                                                                                                                                                                                                                                                                                                                                                                                                 | FIN.FINISHFIX.FINISHFIX.FLUORESCENTFLASH.FLASHINGFLR.FLOORFND.FOUNDATIONFT.FOOT / FEETFTG.FOOT INGFX.FIXEDG.F.I.GROUND FAULT INTERRUPTIG.I.GALVANIZED IRONG.L.B.GLU-LAM BEAMGA.GAUVANIZEDGL.GLASSGND.GROUNDGR.GRADEGYP.BD.GYPSUM BOARDH.B.HOSE BIBH.C.HOLLOW COREHDR.HEADERHGT.HEIGHTHI.HIGHHOR.HORIZONTALHR.HOURHVACHEATING VENTILATION AND /<br>CONDITIONINGI.A.INSIDE DIAMETERIN.INCHINSUL.INSULATIONINT.INTERIORJST.JOISTJT.JOINTKIT.KITCHENLAV.LAVATORYMAS.MASONRYMAT.MATERIALMAX.MAXIMUMMECH.MEMBRANEMFR.MANUFACTURERMIN.MINMUMMIRCMIRRORMISC.MISCELLANEOUSMTD.MOUNTEDMT.METAL THRESHOLDMTL.METALN.I.A.NOT IN CONTRACTN.T.S.NOT TO SCALE                                                                            | PL. PLATE / PROPERTY LINE<br>PLUMB. PLUMBING<br>PLYWD. PLYWOOD<br>PR. PAIR<br>R. RISER<br>RAD. RADIUS<br>R.A.G. RETURN AIR GRILL<br>R.D. ROOF DRAIN<br>R.O. ROUGH OPENING<br>R.O. ROUGH OPENING<br>R.C.PT. RECEPTACLE<br>REF. REFRIGERATOR / REFERENCE<br>REG. REGISTER<br>REINF. REINFORCEMENT<br>REO. REQUIRED<br>REV. REVERSE<br>RM. ROOM<br>S.A. SMOKE ALARM<br>S.C. SOLID CORE<br>S.H. SINGLE HUNG<br>SECT. SECTION<br>SH. SHELF<br>SHT. SHELF<br>SHT. SHELF<br>SHT. SHELF<br>SHT. SHELF<br>SHT. SHELF<br>SHT. SHELF<br>SHT. SHELF<br>SHT. SLEATHING<br>SHWR. SHOWER<br>SHWR. SHOWER<br>SIM. SIMILAR<br>S.L. SLIDER<br>SFC. SPECIFICATION<br>SQ. SQUARE<br>STD. STANDARD<br>STL. STEEL<br>STOR STORAGE<br>STRUCT. STRUCTURAL<br>T. TREAD<br>T. & G. TONGUE & GROOVE<br>T.B. TOWEL BAR<br>T.O.C. TOP OF CURB<br>T.O.D.R. TOP OF DOR<br>T.O.M. TOP OF SHEATHING<br>T.O.M. TOP OF SHEATHING<br>T.O. TOP OF SHEATHING<br>T.W. TOP OF WINDOW<br>TEMP. TEMPERED<br>T.H. THICK<br>TR. TRANSOM<br>TRANS. TRANSFORMER<br>TYP. TYPICAL                                                                                                                                                                                                                                                                                                                                                                                                                                                                                                                                                                                                                                                                                                                                     |           |              |
| A/C       AIR CONDITIONING         ABV       ABOVE         ADJ.       ADJUSTABLE         A.F.F.       ABOVE FINISH FLOOR         AL.       ALUMINUM         ALT.       ALTERNATE         ARCH.       ARCHITECT / ARCHED         ASEM.       ASSEMBLY         AUTO.       AUTOMATIC         BALC.       BALCONY         BD.       BOARD         BDRM.       BEDROOM         BLG.       BULDING         BLK.       BLOCK         C.J.       CONTROL JOINT         CAB.       CABINET         C.B.C.       CALIFORNIA ELECTRICAL CODE         C.E.C.       CALIFORNIA FILE CODE         C.E.C.       CALIFORNIA FILE CODE         C.H.       CERNER         C.F.C.       CALIFORNIA FILECODE         C.M.C.                                                                                                                                                                                                                                                                                                                                                                                                                                                                                                                                                                                                                                                                                                                                                                                                                                                                                                                                                                                                                                                                                                                                                                                                                                                                                                                                                                                                                                                                                                                                                                                                                                                                                                                                                                                         | FIN.FINISHFIX.FINISHFIX.FIXUREFL.FLUORESCENTFLASH.FLASHINGFUR.FLOORFND.FOUNDATIONFT.FOOT / FEETFTG.FOOTINGFX.FIXEDG.F.I.GROUND FAULT INTERRUPTIG.I.GALVANIZED IRONGL.B.GLU-LAM BEAMGA.GAUGEGALV.GALVANIZEDGL.GLU-LAM BEAMGA.GAUGEGALV.GALVANIZEDGL.GLASSGND.GROUNDGR.GRADEGYP. BD.GYPSUM BOARDH.B.HOSE BIBH.C.HOLLOW COREHDR.HEADERHGT.HEIGHTHI.HIGHHOR.HORIZONTALHR.HOURHVACHEATING VENTILATION AND A<br>CONDITIONINGI.A.INSIDE DIAMETERIN.INCHINSUL.INSULATIONINT.INTERIORJST.JOISTJT.JOINTKIT.KITCHENLAV.LAVATORYMAS.MASONRYMAT.MATERIALMAX.MAXIMUMMECH.MECHANICALMEMB.MEMBRANEMFR.MANUFACTURERMIN.MINMUMMIR.MIRCORMISC.MISCELLANEOUSMTD.MOUNTEDMT.METAL THRESHOLDMTL.METALNIA.NOT IN CONTR                            | PL. PLATE / PROPERTY LINE<br>PLUMB, PLUMBING<br>PLYWD, PLYWOOD<br>PR. PAIR<br>R. RISER<br>RAD, RADIUS<br>R.A.G. RETURN AIR GRILL<br>R.D. ROUGH OPENING<br>R.O. ROUGH OPENING<br>R.O. ROUGH OPENING<br>RECPT. RECEPTACLE<br>REF. REFRIGERATOR / REFERENCE<br>REG. REGISTER<br>REINF. REINFORCEMENT<br>REQ. REQUIRED<br>REV. REVERSE<br>RM. ROOM<br>S.A. SMOKE ALARM<br>S.C. SOLID CORE<br>S.H. SINGLE HUNG<br>SECT. SECTION<br>SH. SHELF<br>SHTG. SHELF<br>SHTG. SHELF<br>SHTG. SHEATHING<br>SHWR. SHOWER<br>SHWR. SHOWER<br>SHWR. SHOWER<br>SHWR. SHOWER<br>SHWR. SHOWER<br>SH. SLIDER<br>SFEC. SPECIFICATION<br>SQ. SQUARE<br>STD. STANDARD<br>STL. STREEL<br>STOR. STORAGE<br>STRUCT. STRUCTURAL<br>T. TREAD<br>ST. G. TONGUE & GROOVE<br>T.B. TOWEL BAR<br>T.O.C. TOP OF DOOR<br>T.O.M. TOP OF MASONRY<br>T.O.P. TOP OF DOOR<br>T.O.M. TOP OF SHEATHING<br>T.W. TOP OF WINDOW<br>TEMP. TEMPERED<br>THK. THICK<br>TR. TRANSOM<br>TRANS. TRANSFORMER<br>V.R. VENTINGAL<br>U.N.O. UNILESS NOTED OTHERWISE<br>V.T.R. VENTINGALD<br>VERT. VENTINGAL<br>VERT. VENTINGAL                                                                                                                                                                                                                                                                                                                                                                                                                                                                                                                                                                                                                                                                                                    |           |              |
| A/C       AIR CONDITIONING         ABV       ABOVE         ADJ.       ADJUSTABLE         A.F.F.       ABOVE FINISH FLOOR         AL.       ALUMINUM         ALT.       ALTERNATE         ARCH.       ARCHITECT / ARCHED         ASEM       ASSEMBLY         AUTO.       AUTOMATIC         BALC.       BALCONY         BD.       BOARD         BDRM.       BEDROOM         BLIG.       BULDING         BLK.       BLOCKING         BM.       BEROOM         BLK.       BLOCKING         BM.       BEAM         C       CARPET         C.J.       CONTROL JOINT         CAB.       CABLORNIA BULDING CODE         C.E.C.       CALIFORNIA BULDING CODE         C.E.C.       CALIFORNIA FIRE CODE         C.M.       CERAMIC         C.F.C.       CALIFORNIA FIRE CODE         C.H.       CELAR         C.M.       CALIFORNIA PLUMBING CODE         C.L.       CALIFORNIA PLUMBING CODE         C.M.       CALIFORNIA PLUMBING CODE         C.M.       CALIFORNIA PLUMBING CODE         C.M.       CALIFORNIA PLUMBING CODE                                                                                                                                                                                                                                                                                                                                                                                                                                                                                                                                                                                                                                                                                                                                                                                                                                                                                                                                                                                                                                                                                                                                                                                                                                                                                                                                                                                                                                                                                                                                                                                                                                                                                                                                   | FIN.FINISHFIX.FIXTUREFL.FLUORESCENTFLASH.FLASHINGFLR.FLOORFND.FOUNDATIONFT.FOOT / FEETFTG.FOOTINGFX.FIXEDG.F.I.GROUND FAULT INTERRUPTIG.I.GALVANIZED IRONG.I.B.GLU-LAM BEAMGA.GAUGEGALV.GALVANIZEDGL.GLASSGND.GROUNDGR.GRADEGYP.BD.GYPSUM BOARDH.B.HOSE BIBH.C.HOLLOW COREHDR.HEADERHGT.HEIGHTHI.HIGHHOR.HORZONTALHR.HOURHVACHEATING VENTILATION AND /<br>CONDITIONINGI.A.INSIDE DIAMETERIN.INCHINSUL.INSULATIONINT.INTERIORJST.JOISTJT.JOINTKIT.KITCHENLAV.LAVATORYMAS.MASONRYMAT.MATERIALMAX.MAXIMUMMER.MERDRANEMFR.MANUFACTURERMIN.MINIMUMMIR.MIRRORMISC.MISCALLANEOUSMT.METALNAT.NOT APPLICABLENAT.NATURALNO.NUMBERO.C.ON CENTERO.A.OUTSIDE DIAMETER                                                                  | PL. PLATE / PROPERTY LINE<br>PLUMB. PLUMBING<br>PL'WD. PLYWOOD<br>PR. PAIR<br>R. RISER<br>RAD. RADIUS<br>R.A.G. RETURN AIR GRILL<br>R.D. ROUGH OPENING<br>R.O. ROUGH OPENING<br>R.C. REQUIRED<br>R.C. REGISTER<br>REINF. REINFORCEMENT<br>REO. REQUIRED<br>R.V. REVERSE<br>R.M. ROOM<br>S.A. SMOKE ALARM<br>S.C. SOLID CORE<br>S.H. SINGLE HUNG<br>SECT. SECTION<br>S.H. SHELF<br>SHT. SHEET<br>SHT. SHEET<br>STOR. SIMMARY<br>S.J. SIMLAR<br>S.J. SIMLAR<br>S.J. STADARD<br>S.T. STEEL<br>STOR. STORAGE<br>STRUCT STRUCTURAL<br>T. TREAD<br>T. & G. TONGUE & GROOVE<br>T.B. TOVEL BAR<br>T.O. DR. TOP OF CURB<br>T.O. MTOP OF MASONRY<br>T.O.P. TOP OF PLATE<br>T. SHTG. TOP OF MASONRY<br>T.O.P. TOP OF MASONRY<br>T.O.P. TOP OF WALL<br>T. WINK THOWOR<br>T.M. STORAGE<br>STRUCTURAL<br>T. TREAD<br>T. SHT. THERED<br>T. SHTG. TOP OF WINDOW<br>TEMP. TEMPERED<br>T.H. THOK<br>TR. TRANSOM<br>TRANS. TRANSFORMER<br>TYP. TYPICAL<br>U.B.C. UNIFORM BUILDING CODE<br>U.L. UNDERWRITERS LABORATORY<br>U.N.O. UNLESS NOTED OTHERWISE<br>V.T.R. VENT THROUGH ROOF<br>VENT. VENTILATION<br>VENT. VENTILATION<br>VENT. VENTILATION<br>VENT. VENTILATION<br>VENT. VENTILATION                                                                                                                                                                                                                                                                                                                                                                                                                                                                                                                                                    |           |              |
| AC       AIR CONDITIONING         ABU,       ADUISTABLE         A.F.F.       ABOVE FINISH FLOOR         A.L.       ALUMINUM         ALT.       ALTERNATE         ARCH.       ARCHITET/ ARCHED         ASEM.       ASSEMBLY         AUTO.       AUTOMATIC         BALC.       BALCONY         BD.       BOARD         BDR.       BEDROOM         BLG.       BUCKING         BLK.       BLOCK         BLK.       BLOCK         BLK.       BLOCK         BLK.       BLOCKING         BM.       BEAM         C       CARPET         C.J. CONTROLJOINT       CAB         CAB.       CABINET         C.B.C.       CALIFORNIA BULCING CODE         C.E.C.       CALIFORNIA BULCONG CODE         C.E.C.       CALIFORNIA ELECTRICAL CODE         C.M.C.       CALIFORNIA FIRE CODE         C.H.C.       CERTER LINE         C.I.       CENTER LINE         C.I.       CENTER LINE         C.M.C.       CONCRETE         CONSTR.       CONTROLODINC         COMC.       CONCRETE         CONSTR. <t< td=""><td>FIN.FINISHFIX.FIXTUREFLFLUORESCENTFLASH.FLASHINGFLR.FLOORFND.FOUNDATIONFT.FOOT/FEETFTG.FOOTINGFX.FIXEDG.F.I.GROUND FAULT INTERRUPTIG.I.B.GLU-LAM BEAMGA.GAUVANIZED IRONGL.B.GLU-LAM BEAMGA.GAUVANIZEDGL.GLASSGND.GROUNDGR.GRADEGYP. BD.GYPSUM BOARDH.B.HOSE BIBH.C.HOLLOW COREHDR.HEADERHGT.HEIGHTHI.HIGHHOR.HORZONTALHR.HOURHVACHEATING VENTILATION AND /<br/>CONDITIONINGI.A.INSULATIONINT.INTERIORJST.JOISTJT.JOINTKIT.KITCHENLAV.LAVATORYMAS.MASONRYMAT.MATERIALMAX.MAXIMUMMECH.MECHANICALMERB.MERBRANEMFR.MANUFACTURERMIN.MINIMUMMIR.MIRRORMISC.MISCELLANEOUSMTD.MOUNTEDMT.METAL THRESHOLDMT.METAL THRESHOLDMT.METALN.A.NOT APPLICABLENAT.NATURALNO.NUMBERO.C.ON CENTEROA.OUTSIDE DIAMETERN/A&lt;</td><td>PL.       PLATE / PROPERTY LINE         PLUMB,       PLUMBING         PLYWD,       PLYWOOD         PR.       PAR         RAD,       RADIUS         R.A.G.       RETURN AR GRILL         R.D.       RODE PRAIN         R.O.       ROUGH OPENING         R.A.G.       RETURN AR GRILL         R.O.       ROUGH OPENING         R.A.       RODE PRAIN         R.O.       ROUGH OPENING         RECPT.       RECEPTACLE         REG.       REGISTER         REINF.       REINFORCEMENT         REQ.       REQUIRED         REV.       REVERSE         RM.       ROOM         S.A.       SMOKE ALARM         S.C.       SOLID CORE         S.H.       SINGLE HUNG         SECT.       SECTION         SH.       SHUEF         SHT.       SHEEF         SHT.       SHEEF         SHT.       SHEEF         SHT.       SHEEF         SHT.       SHEEF         SHT.       SHEEF         STD.       STANDARD         STL.       STANDARD         STL.       STRUCT.</td><td></td><td></td></t<>                                                 | FIN.FINISHFIX.FIXTUREFLFLUORESCENTFLASH.FLASHINGFLR.FLOORFND.FOUNDATIONFT.FOOT/FEETFTG.FOOTINGFX.FIXEDG.F.I.GROUND FAULT INTERRUPTIG.I.B.GLU-LAM BEAMGA.GAUVANIZED IRONGL.B.GLU-LAM BEAMGA.GAUVANIZEDGL.GLASSGND.GROUNDGR.GRADEGYP. BD.GYPSUM BOARDH.B.HOSE BIBH.C.HOLLOW COREHDR.HEADERHGT.HEIGHTHI.HIGHHOR.HORZONTALHR.HOURHVACHEATING VENTILATION AND /<br>CONDITIONINGI.A.INSULATIONINT.INTERIORJST.JOISTJT.JOINTKIT.KITCHENLAV.LAVATORYMAS.MASONRYMAT.MATERIALMAX.MAXIMUMMECH.MECHANICALMERB.MERBRANEMFR.MANUFACTURERMIN.MINIMUMMIR.MIRRORMISC.MISCELLANEOUSMTD.MOUNTEDMT.METAL THRESHOLDMT.METAL THRESHOLDMT.METALN.A.NOT APPLICABLENAT.NATURALNO.NUMBERO.C.ON CENTEROA.OUTSIDE DIAMETERN/A<                        | PL.       PLATE / PROPERTY LINE         PLUMB,       PLUMBING         PLYWD,       PLYWOOD         PR.       PAR         RAD,       RADIUS         R.A.G.       RETURN AR GRILL         R.D.       RODE PRAIN         R.O.       ROUGH OPENING         R.A.G.       RETURN AR GRILL         R.O.       ROUGH OPENING         R.A.       RODE PRAIN         R.O.       ROUGH OPENING         RECPT.       RECEPTACLE         REG.       REGISTER         REINF.       REINFORCEMENT         REQ.       REQUIRED         REV.       REVERSE         RM.       ROOM         S.A.       SMOKE ALARM         S.C.       SOLID CORE         S.H.       SINGLE HUNG         SECT.       SECTION         SH.       SHUEF         SHT.       SHEEF         SHT.       SHEEF         SHT.       SHEEF         SHT.       SHEEF         SHT.       SHEEF         SHT.       SHEEF         STD.       STANDARD         STL.       STANDARD         STL.       STRUCT.                                                                                                                                                                                                                                                                                                                                                                                                                                                                                                                                                                                                                                                                                                                                                                                                                                                                                                                                                                                                                                                                                                                                                  |           |              |
| A'C       AIR CONDITIONING         ABV.       ABOVE         ADJ.       ADJUSTABLE         A.F.F.       ABOVE FINISH FLOOR         AL.       ALUMINUM         ALT.       ALTERNATE         ARCH.       ARCHITECT / ARCHED         ASEM       ASSEMBLY         AUTO.       AUTOMATIC         BALC.       BALCONY         BD.       BOARD         BDRM.       BEDROM         BLG.       BULCING         BLK.       BLOCK         BLG.       CABINET         C.J.       CONTROL JOINT         CAB.       CABINET         C.B.       CALIFORNIA BUILDING CODE         C.E.C.       CALIFORNIA BUILDING CODE         C.B.       CALIFORNIA RIFE CODE         CH.       CENTER LINE         CLF.       CELING         CL.       CENTER LINE         CLR.       CALIFORNIA MECHANICAL CODE         C.M.C.       CALIFORNIA PLUMBING CODE                                                                                                                                                                                                                                                                                                                                                                                                                                                                                                                                                                                                                                                                                                                                                                                                                                                                                                                                                                                                                                                                                                                                                                                                                                                                                                                                                                                                                                                                                                                                                                                                                                                                                                                                                                     | FIN.FINISHFIX.FIXTUREFL.FLUORESCENTFLASH.FLASHINGFLR.FLOORFND.FOUNDATIONFT.FOOTINGFX.FIXEDG.F.I.GROUND FAULT INTERRUPTIG.I.GALVANIZED IRONG.I.B.GLU-LAM BEAMGA.GAUGEGALV.GALVANIZEDGL.GLASSGND.GROUNDGR.GRADEGYP.BD.GYPSUM BOARDH.B.HOSE BIBH.C.HOLLOW COREHDR.HEADERHGT.HEIGHTHI.HIGHHOR.HORZONTALHR.HOURHVACHEATING VENTILATION AND J<br>CONDITIONINGI.A.INSIDE DIAMETERIN.INCHINSUL.INSULATIONINT.JOISTJ.T.JOINTKIT.KITCHENLAV.LAVATORYMAS.MASONRYMAT.MATERIALMAX.MANUFACTURERMIN.MINIMUMMER.MISCLANEOUSMTD.MOUNTEDMT.METAL THRESHOLDMT.METAL THRESHOLDMT.METALN.A.NOT APPLICABLEN/ANOT APPLICABLEN/ANOT APPLICABLEN/ANOT APPLICABLEN/ANOT APPLICABLEN/ANOT APPLICABLEN/ANOT APPLICABLEN/ANOT APPLICABLEN/ANOT APPLICA | PL. PLATE / PROPERTY LINE<br>PLUMB, PLUMBING<br>PLYWD, PLYWOOD<br>PR. PAR<br>R. RISER<br>R.D. RADIUS<br>R.A.G. RETURN AR GRILL<br>R.D. ROOF DRAIN<br>R.O. ROUGH OPENING<br>R.O. ROUGH OPENING<br>R.O. ROUGH OPENING<br>R.O. ROUGH OPENING<br>R.C. RECPT ACLE<br>REF. REFRIGERATOR / REFERENCE<br>REG. REGISTER<br>REINF. REINFORCEMENT<br>REQ. REQUIRED<br>REV. REVERSE<br>R.M. ROOM<br>S.A. SMOKE ALARM<br>S.C. SOLID CORE<br>S.H. SINGLE HUNG<br>SECT. SECTION<br>S.H. SINGLE HUNG<br>SECT. SECTION<br>S.H. SHELF<br>SHT. SHEET<br>SHT. SHEET<br>SHT. SHEET<br>SHT. SHEET<br>SHT. SHEET<br>SHT. SHEET<br>SHT. SHEET<br>SHT. SIDER<br>S.J. SIDER<br>S.J. SIDBR<br>S.J. SIDBR<br>S.J. SIDBR<br>S.J. STORAGE<br>STD. STANDARD<br>STL. STEEL<br>STOR. STORAGE<br>STD. STANDARD<br>STL. STERL<br>STOR, STORAGE<br>STD. T. NOVEL BAR<br>T.O.C. TOP OF DOOR<br>T.O.M. TOP OF MASONRY<br>T.O.P. TOP OF PLATE<br>T. SHTG. TOP OF SHEATHING<br>T. SHEATHING<br>T. SHEATHING<br>STL. STORAGE<br>STD. STANDARD<br>STL. STORAGE<br>STD. TOP OF PLATE<br>T. SHTG. TOP OF THAL<br>T. WINN. WEST / WIDT / WASHER<br>W.H. WATER HEATER<br>W.H. WATER HEATER |           |              |