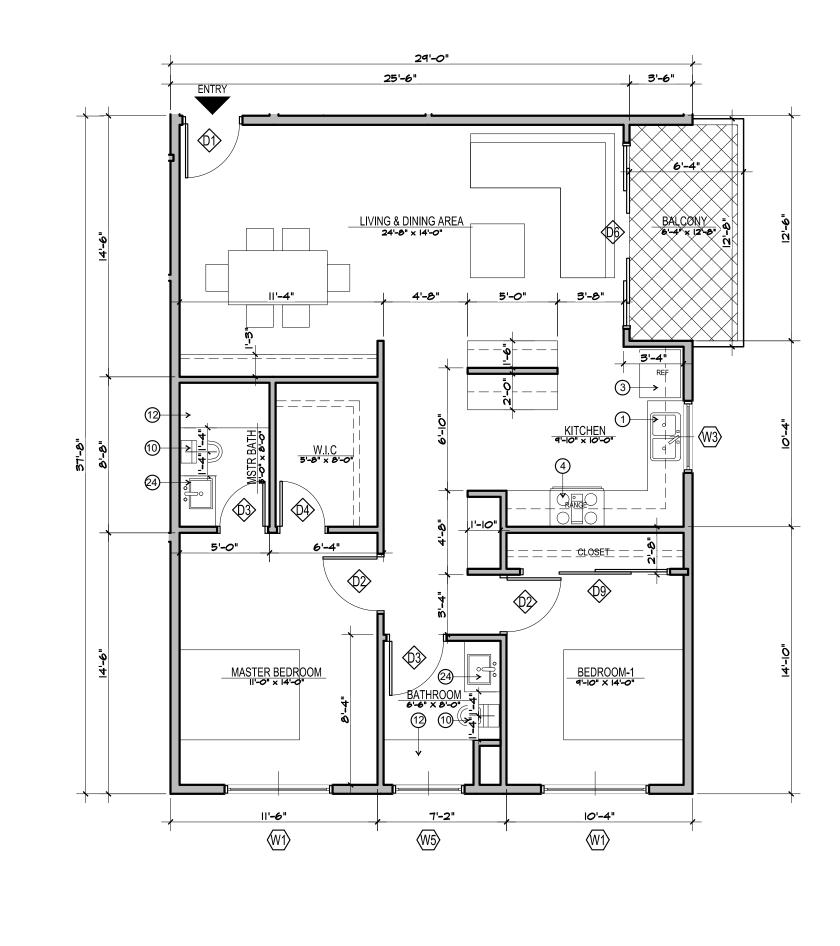

|





UNIT PLAN 203 - REFLECTED CEILING PLAN





|           |                           | GENERA                                                |                                                                                                                                                                                                    |                                                               |                                              |
|-----------|---------------------------|-------------------------------------------------------|----------------------------------------------------------------------------------------------------------------------------------------------------------------------------------------------------|---------------------------------------------------------------|--------------------------------