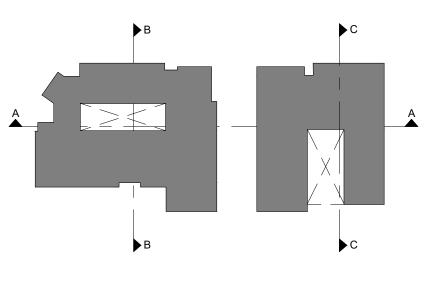

# CARSON LOFTS 21240-21250 SOUTH MAIN STREET, CARSON CA 90745

| OWNER:                                                                                                                                                                                                                                                                                                                                                                                                                                                                                                                                                                                                                                                                                                                                                                                                                                                                                                                                                                                                                                                                                                                                                                                                                                                                                                                                                                                                                                                                                                                                                                                                                                                                                                                                                                                                                                                                                                                                                                                                                                                                                                                                                                                                                                                                                                                                                                                                                                                                                                                                                                                                                                                                                                                                                     | ONSULTANTS<br>ARCHITECT:                                                                                                                                                                                                                                                                                                                                                                                                                                                                                                                                                                                                                                                                                                  |                                                                                                                                                                                                                                                                                                                                                                                                                                                                                                                                                                                                                                                                                                                                                                                                                                                                                                                                                                                                                                                                                                                                                                                                                                                                                                                                                                                                                                                                                                                                                                                                                                                                                                                                                                                                                                                                                                                                                                                                                                                                                                            |           |              |
|------------------------------------------------------------------------------------------------------------------------------------------------------------------------------------------------------------------------------------------------------------------------------------------------------------------------------------------------------------------------------------------------------------------------------------------------------------------------------------------------------------------------------------------------------------------------------------------------------------------------------------------------------------------------------------------------------------------------------------------------------------------------------------------------------------------------------------------------------------------------------------------------------------------------------------------------------------------------------------------------------------------------------------------------------------------------------------------------------------------------------------------------------------------------------------------------------------------------------------------------------------------------------------------------------------------------------------------------------------------------------------------------------------------------------------------------------------------------------------------------------------------------------------------------------------------------------------------------------------------------------------------------------------------------------------------------------------------------------------------------------------------------------------------------------------------------------------------------------------------------------------------------------------------------------------------------------------------------------------------------------------------------------------------------------------------------------------------------------------------------------------------------------------------------------------------------------------------------------------------------------------------------------------------------------------------------------------------------------------------------------------------------------------------------------------------------------------------------------------------------------------------------------------------------------------------------------------------------------------------------------------------------------------------------------------------------------------------------------------------------------------|---------------------------------------------------------------------------------------------------------------------------------------------------------------------------------------------------------------------------------------------------------------------------------------------------------------------------------------------------------------------------------------------------------------------------------------------------------------------------------------------------------------------------------------------------------------------------------------------------------------------------------------------------------------------------------------------------------------------------|------------------------------------------------------------------------------------------------------------------------------------------------------------------------------------------------------------------------------------------------------------------------------------------------------------------------------------------------------------------------------------------------------------------------------------------------------------------------------------------------------------------------------------------------------------------------------------------------------------------------------------------------------------------------------------------------------------------------------------------------------------------------------------------------------------------------------------------------------------------------------------------------------------------------------------------------------------------------------------------------------------------------------------------------------------------------------------------------------------------------------------------------------------------------------------------------------------------------------------------------------------------------------------------------------------------------------------------------------------------------------------------------------------------------------------------------------------------------------------------------------------------------------------------------------------------------------------------------------------------------------------------------------------------------------------------------------------------------------------------------------------------------------------------------------------------------------------------------------------------------------------------------------------------------------------------------------------------------------------------------------------------------------------------------------------------------------------------------------------|-----------|--------------|
| NANCY KIM                                                                                                                                                                                                                                                                                                                                                                                                                                                                                                                                                                                                                                                                                                                                                                                                                                                                                                                                                                                                                                                                                                                                                                                                                                                                                                                                                                                                                                                                                                                                                                                                                                                                                                                                                                                                                                                                                                                                                                                                                                                                                                                                                                                                                                                                                                                                                                                                                                                                                                                                                                                                                                                                                                                                                  | NOLO DESIC<br>2173 LOMITA                                                                                                                                                                                                                                                                                                                                                                                                                                                                                                                                                                                                                                                                                                 | SN STUDIO<br>BLVD. SUITE # 201 LOMITA, CA 90717                                                                                                                                                                                                                                                                                                                                                                                                                                                                                                                                                                                                                                                                                                                                                                                                                                                                                                                                                                                                                                                                                                                                                                                                                                                                                                                                                                                                                                                                                                                                                                                                                                                                                                                                                                                                                                                                                                                                                                                                                                                            | 1. ADDF   | RESS:        |
|                                                                                                                                                                                                                                                                                                                                                                                                                                                                                                                                                                                                                                                                                                                                                                                                                                                                                                                                                                                                                                                                                                                                                                                                                                                                                                                                                                                                                                                                                                                                                                                                                                                                                                                                                                                                                                                                                                                                                                                                                                                                                                                                                                                                                                                                                                                                                                                                                                                                                                                                                                                                                                                                                                                                                            | PHONE: (310)<br>E-MAIL: artast                                                                                                                                                                                                                                                                                                                                                                                                                                                                                                                                                                                                                                                                                            | 464-8404<br>pai@gmail.com                                                                                                                                                                                                                                                                                                                                                                                                                                                                                                                                                                                                                                                                                                                                                                                                                                                                                                                                                                                                                                                                                                                                                                                                                                                                                                                                                                                                                                                                                                                                                                                                                                                                                                                                                                                                                                                                                                                                                                                                                                                                                  | 2. CROS   | SS STREET:   |
| OWNER REPRESENTATIVES:<br>-                                                                                                                                                                                                                                                                                                                                                                                                                                                                                                                                                                                                                                                                                                                                                                                                                                                                                                                                                                                                                                                                                                                                                                                                                                                                                                                                                                                                                                                                                                                                                                                                                                                                                                                                                                                                                                                                                                                                                                                                                                                                                                                                                                                                                                                                                                                                                                                                                                                                                                                                                                                                                                                                                                                                | STRUCTURAL EN<br>-                                                                                                                                                                                                                                                                                                                                                                                                                                                                                                                                                                                                                                                                                                        | IGINEER:                                                                                                                                                                                                                                                                                                                                                                                                                                                                                                                                                                                                                                                                                                                                                                                                                                                                                                                                                                                                                                                                                                                                                                                                                                                                                                                                                                                                                                                                                                                                                                                                                                                                                                                                                                                                                                                                                                                                                                                                                                                                                                   |           | BLOCK & LC   |
| -                                                                                                                                                                                                                                                                                                                                                                                                                                                                                                                                                                                                                                                                                                                                                                                                                                                                                                                                                                                                                                                                                                                                                                                                                                                                                                                                                                                                                                                                                                                                                                                                                                                                                                                                                                                                                                                                                                                                                                                                                                                                                                                                                                                                                                                                                                                                                                                                                                                                                                                                                                                                                                                                                                                                                          | -                                                                                                                                                                                                                                                                                                                                                                                                                                                                                                                                                                                                                                                                                                                         |                                                                                                                                                                                                                                                                                                                                                                                                                                                                                                                                                                                                                                                                                                                                                                                                                                                                                                                                                                                                                                                                                                                                                                                                                                                                                                                                                                                                                                                                                                                                                                                                                                                                                                                                                                                                                                                                                                                                                                                                                                                                                                            | 4. ZONII  | INC          |
| SURVEY:                                                                                                                                                                                                                                                                                                                                                                                                                                                                                                                                                                                                                                                                                                                                                                                                                                                                                                                                                                                                                                                                                                                                                                                                                                                                                                                                                                                                                                                                                                                                                                                                                                                                                                                                                                                                                                                                                                                                                                                                                                                                                                                                                                                                                                                                                                                                                                                                                                                                                                                                                                                                                                                                                                                                                    | MECHANICAL & F                                                                                                                                                                                                                                                                                                                                                                                                                                                                                                                                                                                                                                                                                                            | PLUMBING ENGINEER:                                                                                                                                                                                                                                                                                                                                                                                                                                                                                                                                                                                                                                                                                                                                                                                                                                                                                                                                                                                                                                                                                                                                                                                                                                                                                                                                                                                                                                                                                                                                                                                                                                                                                                                                                                                                                                                                                                                                                                                                                                                                                         |           | JECT DESCRI  |
| BRUCE BORNEMANN<br>1814 W 247TH ST. LOMITA, CA 90717<br>PHONE: (310) 467-2333                                                                                                                                                                                                                                                                                                                                                                                                                                                                                                                                                                                                                                                                                                                                                                                                                                                                                                                                                                                                                                                                                                                                                                                                                                                                                                                                                                                                                                                                                                                                                                                                                                                                                                                                                                                                                                                                                                                                                                                                                                                                                                                                                                                                                                                                                                                                                                                                                                                                                                                                                                                                                                                                              | -                                                                                                                                                                                                                                                                                                                                                                                                                                                                                                                                                                                                                                                                                                                         |                                                                                                                                                                                                                                                                                                                                                                                                                                                                                                                                                                                                                                                                                                                                                                                                                                                                                                                                                                                                                                                                                                                                                                                                                                                                                                                                                                                                                                                                                                                                                                                                                                                                                                                                                                                                                                                                                                                                                                                                                                                                                                            |           |              |
| GEOTECHNICAL CONSULTANT:                                                                                                                                                                                                                                                                                                                                                                                                                                                                                                                                                                                                                                                                                                                                                                                                                                                                                                                                                                                                                                                                                                                                                                                                                                                                                                                                                                                                                                                                                                                                                                                                                                                                                                                                                                                                                                                                                                                                                                                                                                                                                                                                                                                                                                                                                                                                                                                                                                                                                                                                                                                                                                                                                                                                   | ELECTRICAL ENG                                                                                                                                                                                                                                                                                                                                                                                                                                                                                                                                                                                                                                                                                                            | GINEER:                                                                                                                                                                                                                                                                                                                                                                                                                                                                                                                                                                                                                                                                                                                                                                                                                                                                                                                                                                                                                                                                                                                                                                                                                                                                                                                                                                                                                                                                                                                                                                                                                                                                                                                                                                                                                                                                                                                                                                                                                                                                                                    | 6. CODE   | ES USED:     |
| -                                                                                                                                                                                                                                                                                                                                                                                                                                                                                                                                                                                                                                                                                                                                                                                                                                                                                                                                                                                                                                                                                                                                                                                                                                                                                                                                                                                                                                                                                                                                                                                                                                                                                                                                                                                                                                                                                                                                                                                                                                                                                                                                                                                                                                                                                                                                                                                                                                                                                                                                                                                                                                                                                                                                                          | -                                                                                                                                                                                                                                                                                                                                                                                                                                                                                                                                                                                                                                                                                                                         |                                                                                                                                                                                                                                                                                                                                                                                                                                                                                                                                                                                                                                                                                                                                                                                                                                                                                                                                                                                                                                                                                                                                                                                                                                                                                                                                                                                                                                                                                                                                                                                                                                                                                                                                                                                                                                                                                                                                                                                                                                                                                                            |           | -0 0020.     |
| LANDSCAPE:                                                                                                                                                                                                                                                                                                                                                                                                                                                                                                                                                                                                                                                                                                                                                                                                                                                                                                                                                                                                                                                                                                                                                                                                                                                                                                                                                                                                                                                                                                                                                                                                                                                                                                                                                                                                                                                                                                                                                                                                                                                                                                                                                                                                                                                                                                                                                                                                                                                                                                                                                                                                                                                                                                                                                 | CIVIL ENGINEER:                                                                                                                                                                                                                                                                                                                                                                                                                                                                                                                                                                                                                                                                                                           |                                                                                                                                                                                                                                                                                                                                                                                                                                                                                                                                                                                                                                                                                                                                                                                                                                                                                                                                                                                                                                                                                                                                                                                                                                                                                                                                                                                                                                                                                                                                                                                                                                                                                                                                                                                                                                                                                                                                                                                                                                                                                                            |           |              |
| -<br>-                                                                                                                                                                                                                                                                                                                                                                                                                                                                                                                                                                                                                                                                                                                                                                                                                                                                                                                                                                                                                                                                                                                                                                                                                                                                                                                                                                                                                                                                                                                                                                                                                                                                                                                                                                                                                                                                                                                                                                                                                                                                                                                                                                                                                                                                                                                                                                                                                                                                                                                                                                                                                                                                                                                                                     | -                                                                                                                                                                                                                                                                                                                                                                                                                                                                                                                                                                                                                                                                                                                         |                                                                                                                                                                                                                                                                                                                                                                                                                                                                                                                                                                                                                                                                                                                                                                                                                                                                                                                                                                                                                                                                                                                                                                                                                                                                                                                                                                                                                                                                                                                                                                                                                                                                                                                                                                                                                                                                                                                                                                                                                                                                                                            |           |              |
| DEFERRED SUBMITTA                                                                                                                                                                                                                                                                                                                                                                                                                                                                                                                                                                                                                                                                                                                                                                                                                                                                                                                                                                                                                                                                                                                                                                                                                                                                                                                                                                                                                                                                                                                                                                                                                                                                                                                                                                                                                                                                                                                                                                                                                                                                                                                                                                                                                                                                                                                                                                                                                                                                                                                                                                                                                                                                                                                                          | ALS                                                                                                                                                                                                                                                                                                                                                                                                                                                                                                                                                                                                                                                                                                                       | APPLICABLE CODES                                                                                                                                                                                                                                                                                                                                                                                                                                                                                                                                                                                                                                                                                                                                                                                                                                                                                                                                                                                                                                                                                                                                                                                                                                                                                                                                                                                                                                                                                                                                                                                                                                                                                                                                                                                                                                                                                                                                                                                                                                                                                           |           |              |
| 1 - AUTOMATIC FIRE SPRINKLER PLANS.                                                                                                                                                                                                                                                                                                                                                                                                                                                                                                                                                                                                                                                                                                                                                                                                                                                                                                                                                                                                                                                                                                                                                                                                                                                                                                                                                                                                                                                                                                                                                                                                                                                                                                                                                                                                                                                                                                                                                                                                                                                                                                                                                                                                                                                                                                                                                                                                                                                                                                                                                                                                                                                                                                                        |                                                                                                                                                                                                                                                                                                                                                                                                                                                                                                                                                                                                                                                                                                                           | IFORNIA BUILDING CODE<br>2020 COUNTY OF LOS ANGELES BUILDING CODES                                                                                                                                                                                                                                                                                                                                                                                                                                                                                                                                                                                                                                                                                                                                                                                                                                                                                                                                                                                                                                                                                                                                                                                                                                                                                                                                                                                                                                                                                                                                                                                                                                                                                                                                                                                                                                                                                                                                                                                                                                         |           | TING SITE CC |
|                                                                                                                                                                                                                                                                                                                                                                                                                                                                                                                                                                                                                                                                                                                                                                                                                                                                                                                                                                                                                                                                                                                                                                                                                                                                                                                                                                                                                                                                                                                                                                                                                                                                                                                                                                                                                                                                                                                                                                                                                                                                                                                                                                                                                                                                                                                                                                                                                                                                                                                                                                                                                                                                                                                                                            |                                                                                                                                                                                                                                                                                                                                                                                                                                                                                                                                                                                                                                                                                                                           | ALONG WITH ALL AMENDMENTS<br>IFORNIA PLUMBING CODE                                                                                                                                                                                                                                                                                                                                                                                                                                                                                                                                                                                                                                                                                                                                                                                                                                                                                                                                                                                                                                                                                                                                                                                                                                                                                                                                                                                                                                                                                                                                                                                                                                                                                                                                                                                                                                                                                                                                                                                                                                                         | 8. LOT A  | AREA         |
|                                                                                                                                                                                                                                                                                                                                                                                                                                                                                                                                                                                                                                                                                                                                                                                                                                                                                                                                                                                                                                                                                                                                                                                                                                                                                                                                                                                                                                                                                                                                                                                                                                                                                                                                                                                                                                                                                                                                                                                                                                                                                                                                                                                                                                                                                                                                                                                                                                                                                                                                                                                                                                                                                                                                                            | • 2019 CAL                                                                                                                                                                                                                                                                                                                                                                                                                                                                                                                                                                                                                                                                                                                | IFORNIA MECHANICAL CODE<br>IFORNIA ELECTRICAL CODE                                                                                                                                                                                                                                                                                                                                                                                                                                                                                                                                                                                                                                                                                                                                                                                                                                                                                                                                                                                                                                                                                                                                                                                                                                                                                                                                                                                                                                                                                                                                                                                                                                                                                                                                                                                                                                                                                                                                                                                                                                                         | 9. DENS   | SITY         |
|                                                                                                                                                                                                                                                                                                                                                                                                                                                                                                                                                                                                                                                                                                                                                                                                                                                                                                                                                                                                                                                                                                                                                                                                                                                                                                                                                                                                                                                                                                                                                                                                                                                                                                                                                                                                                                                                                                                                                                                                                                                                                                                                                                                                                                                                                                                                                                                                                                                                                                                                                                                                                                                                                                                                                            | • 2019 CAL                                                                                                                                                                                                                                                                                                                                                                                                                                                                                                                                                                                                                                                                                                                | IFORNIA FIRE CODE<br>IFORNIA ENERGY CODE - TITLE 24<br>IFORNIA GREEN BUILDING STANDARDS CODE                                                                                                                                                                                                                                                                                                                                                                                                                                                                                                                                                                                                                                                                                                                                                                                                                                                                                                                                                                                                                                                                                                                                                                                                                                                                                                                                                                                                                                                                                                                                                                                                                                                                                                                                                                                                                                                                                                                                                                                                               |           |              |
|                                                                                                                                                                                                                                                                                                                                                                                                                                                                                                                                                                                                                                                                                                                                                                                                                                                                                                                                                                                                                                                                                                                                                                                                                                                                                                                                                                                                                                                                                                                                                                                                                                                                                                                                                                                                                                                                                                                                                                                                                                                                                                                                                                                                                                                                                                                                                                                                                                                                                                                                                                                                                                                                                                                                                            |                                                                                                                                                                                                                                                                                                                                                                                                                                                                                                                                                                                                                                                                                                                           | INTY OF LOS ANGELES FIRE CODE                                                                                                                                                                                                                                                                                                                                                                                                                                                                                                                                                                                                                                                                                                                                                                                                                                                                                                                                                                                                                                                                                                                                                                                                                                                                                                                                                                                                                                                                                                                                                                                                                                                                                                                                                                                                                                                                                                                                                                                                                                                                              |           | UPANCY       |
|                                                                                                                                                                                                                                                                                                                                                                                                                                                                                                                                                                                                                                                                                                                                                                                                                                                                                                                                                                                                                                                                                                                                                                                                                                                                                                                                                                                                                                                                                                                                                                                                                                                                                                                                                                                                                                                                                                                                                                                                                                                                                                                                                                                                                                                                                                                                                                                                                                                                                                                                                                                                                                                                                                                                                            |                                                                                                                                                                                                                                                                                                                                                                                                                                                                                                                                                                                                                                                                                                                           | SCOPE OF WORK                                                                                                                                                                                                                                                                                                                                                                                                                                                                                                                                                                                                                                                                                                                                                                                                                                                                                                                                                                                                                                                                                                                                                                                                                                                                                                                                                                                                                                                                                                                                                                                                                                                                                                                                                                                                                                                                                                                                                                                                                                                                                              |           | STRUCTION -  |
|                                                                                                                                                                                                                                                                                                                                                                                                                                                                                                                                                                                                                                                                                                                                                                                                                                                                                                                                                                                                                                                                                                                                                                                                                                                                                                                                                                                                                                                                                                                                                                                                                                                                                                                                                                                                                                                                                                                                                                                                                                                                                                                                                                                                                                                                                                                                                                                                                                                                                                                                                                                                                                                                                                                                                            |                                                                                                                                                                                                                                                                                                                                                                                                                                                                                                                                                                                                                                                                                                                           | RY APARTMENT BUILDING WITH PARKING AT GRADE.<br>EE T-002 FOR PROJECT DATA ***                                                                                                                                                                                                                                                                                                                                                                                                                                                                                                                                                                                                                                                                                                                                                                                                                                                                                                                                                                                                                                                                                                                                                                                                                                                                                                                                                                                                                                                                                                                                                                                                                                                                                                                                                                                                                                                                                                                                                                                                                              |           | BACKS        |
|                                                                                                                                                                                                                                                                                                                                                                                                                                                                                                                                                                                                                                                                                                                                                                                                                                                                                                                                                                                                                                                                                                                                                                                                                                                                                                                                                                                                                                                                                                                                                                                                                                                                                                                                                                                                                                                                                                                                                                                                                                                                                                                                                                                                                                                                                                                                                                                                                                                                                                                                                                                                                                                                                                                                                            |                                                                                                                                                                                                                                                                                                                                                                                                                                                                                                                                                                                                                                                                                                                           |                                                                                                                                                                                                                                                                                                                                                                                                                                                                                                                                                                                                                                                                                                                                                                                                                                                                                                                                                                                                                                                                                                                                                                                                                                                                                                                                                                                                                                                                                                                                                                                                                                                                                                                                                                                                                                                                                                                                                                                                                                                                                                            |           | DING AREA    |
|                                                                                                                                                                                                                                                                                                                                                                                                                                                                                                                                                                                                                                                                                                                                                                                                                                                                                                                                                                                                                                                                                                                                                                                                                                                                                                                                                                                                                                                                                                                                                                                                                                                                                                                                                                                                                                                                                                                                                                                                                                                                                                                                                                                                                                                                                                                                                                                                                                                                                                                                                                                                                                                                                                                                                            |                                                                                                                                                                                                                                                                                                                                                                                                                                                                                                                                                                                                                                                                                                                           |                                                                                                                                                                                                                                                                                                                                                                                                                                                                                                                                                                                                                                                                                                                                                                                                                                                                                                                                                                                                                                                                                                                                                                                                                                                                                                                                                                                                                                                                                                                                                                                                                                                                                                                                                                                                                                                                                                                                                                                                                                                                                                            |           |              |
|                                                                                                                                                                                                                                                                                                                                                                                                                                                                                                                                                                                                                                                                                                                                                                                                                                                                                                                                                                                                                                                                                                                                                                                                                                                                                                                                                                                                                                                                                                                                                                                                                                                                                                                                                                                                                                                                                                                                                                                                                                                                                                                                                                                                                                                                                                                                                                                                                                                                                                                                                                                                                                                                                                                                                            |                                                                                                                                                                                                                                                                                                                                                                                                                                                                                                                                                                                                                                                                                                                           | NOTE                                                                                                                                                                                                                                                                                                                                                                                                                                                                                                                                                                                                                                                                                                                                                                                                                                                                                                                                                                                                                                                                                                                                                                                                                                                                                                                                                                                                                                                                                                                                                                                                                                                                                                                                                                                                                                                                                                                                                                                                                                                                                                       | 15. LOT ( | COVERAGE     |
|                                                                                                                                                                                                                                                                                                                                                                                                                                                                                                                                                                                                                                                                                                                                                                                                                                                                                                                                                                                                                                                                                                                                                                                                                                                                                                                                                                                                                                                                                                                                                                                                                                                                                                                                                                                                                                                                                                                                                                                                                                                                                                                                                                                                                                                                                                                                                                                                                                                                                                                                                                                                                                                                                                                                                            |                                                                                                                                                                                                                                                                                                                                                                                                                                                                                                                                                                                                                                                                                                                           | NOTE                                                                                                                                                                                                                                                                                                                                                                                                                                                                                                                                                                                                                                                                                                                                                                                                                                                                                                                                                                                                                                                                                                                                                                                                                                                                                                                                                                                                                                                                                                                                                                                                                                                                                                                                                                                                                                                                                                                                                                                                                                                                                                       | 16. VEHI  | ICLE PARKIN  |
|                                                                                                                                                                                                                                                                                                                                                                                                                                                                                                                                                                                                                                                                                                                                                                                                                                                                                                                                                                                                                                                                                                                                                                                                                                                                                                                                                                                                                                                                                                                                                                                                                                                                                                                                                                                                                                                                                                                                                                                                                                                                                                                                                                                                                                                                                                                                                                                                                                                                                                                                                                                                                                                                                                                                                            |                                                                                                                                                                                                                                                                                                                                                                                                                                                                                                                                                                                                                                                                                                                           |                                                                                                                                                                                                                                                                                                                                                                                                                                                                                                                                                                                                                                                                                                                                                                                                                                                                                                                                                                                                                                                                                                                                                                                                                                                                                                                                                                                                                                                                                                                                                                                                                                                                                                                                                                                                                                                                                                                                                                                                                                                                                                            |           |              |
|                                                                                                                                                                                                                                                                                                                                                                                                                                                                                                                                                                                                                                                                                                                                                                                                                                                                                                                                                                                                                                                                                                                                                                                                                                                                                                                                                                                                                                                                                                                                                                                                                                                                                                                                                                                                                                                                                                                                                                                                                                                                                                                                                                                                                                                                                                                                                                                                                                                                                                                                                                                                                                                                                                                                                            |                                                                                                                                                                                                                                                                                                                                                                                                                                                                                                                                                                                                                                                                                                                           |                                                                                                                                                                                                                                                                                                                                                                                                                                                                                                                                                                                                                                                                                                                                                                                                                                                                                                                                                                                                                                                                                                                                                                                                                                                                                                                                                                                                                                                                                                                                                                                                                                                                                                                                                                                                                                                                                                                                                                                                                                                                                                            | 17. CA GI | REEN REQ'T   |
| A/C AIR CONDITIONING<br>ABV. ABOVE<br>ADJ. ADJUSTABLE<br>A.F.F. ABOVE FINISH FLOOR<br>AL. ALUMINUM                                                                                                                                                                                                                                                                                                                                                                                                                                                                                                                                                                                                                                                                                                                                                                                                                                                                                                                                                                                                                                                                                                                                                                                                                                                                                                                                                                                                                                                                                                                                                                                                                                                                                                                                                                                                                                                                                                                                                                                                                                                                                                                                                                                                                                                                                                                                                                                                                                                                                                                                                                                                                                                         | ABBREVIATIONS<br>FIN. FINISH<br>FIX. FIXTURE<br>FL. FLUORESCENT<br>FLASH. FLASHING<br>FLR. FLOOR                                                                                                                                                                                                                                                                                                                                                                                                                                                                                                                                                                                                                          | PL. PLATE / PROPERTY LINE<br>PLUMB. PLUMBING<br>PLYWD. PLYWOOD<br>PR. PAIR                                                                                                                                                                                                                                                                                                                                                                                                                                                                                                                                                                                                                                                                                                                                                                                                                                                                                                                                                                                                                                                                                                                                                                                                                                                                                                                                                                                                                                                                                                                                                                                                                                                                                                                                                                                                                                                                                                                                                                                                                                 | 17. CA G  | REEN REQ'T   |
| A/C AIR CONDITIONING<br>ABV. ABOVE<br>ADJ. ADJUSTABLE<br>A.F.F. ABOVE FINISH FLOOR<br>AL. ALUMINUM<br>ALT. ALTERNATE<br>ARCH. ARCHITECT / ARCHED<br>ASEM. ASSEMBLY                                                                                                                                                                                                                                                                                                                                                                                                                                                                                                                                                                                                                                                                                                                                                                                                                                                                                                                                                                                                                                                                                                                                                                                                                                                                                                                                                                                                                                                                                                                                                                                                                                                                                                                                                                                                                                                                                                                                                                                                                                                                                                                                                                                                                                                                                                                                                                                                                                                                                                                                                                                         | FIN. FINISH<br>FIX. FIXTURE<br>FL. FLUORESCENT<br>FLASH. FLASHING<br>FLR. FLOOR<br>FND. FOUNDATION<br>FT. FOOT / FEET<br>FTG. FOOTING                                                                                                                                                                                                                                                                                                                                                                                                                                                                                                                                                                                     | PL. PLATE / PROPERTY LINE<br>PLUMB. PLUMBING<br>PLYWD. PLYWOOD<br>PR. PAIR<br>R. RISER<br>RAD. RADIUS<br>R.A.G. RETURN AIR GRILL                                                                                                                                                                                                                                                                                                                                                                                                                                                                                                                                                                                                                                                                                                                                                                                                                                                                                                                                                                                                                                                                                                                                                                                                                                                                                                                                                                                                                                                                                                                                                                                                                                                                                                                                                                                                                                                                                                                                                                           | 17. CA G  | REEN REQ'T   |
| A/C AIR CONDITIONING<br>ABV. ABOVE<br>ADJ. ADJUSTABLE<br>A.F.F. ABOVE FINISH FLOOR<br>AL. ALUMINUM<br>ALT. ALTERNATE<br>ARCH. ARCHITECT / ARCHED<br>ASEM. ASSEMBLY<br>AUTO. AUTOMATIC<br>BALC. BALCONY                                                                                                                                                                                                                                                                                                                                                                                                                                                                                                                                                                                                                                                                                                                                                                                                                                                                                                                                                                                                                                                                                                                                                                                                                                                                                                                                                                                                                                                                                                                                                                                                                                                                                                                                                                                                                                                                                                                                                                                                                                                                                                                                                                                                                                                                                                                                                                                                                                                                                                                                                     | FIN.FINISHFIX.FIXTUREFL.FLUORESCENTFLASH.FLASHINGFLR.FLOORFND.FOUNDATIONFT.FOOT / FEETFTG.FOOTINGFX.FIXEDG.F.I.GROUND FAULT INTERRUPTI                                                                                                                                                                                                                                                                                                                                                                                                                                                                                                                                                                                    | PL. PLATE / PROPERTY LINE<br>PLUMB. PLUMBING<br>PLYWD. PLYWOOD<br>PR. PAIR<br>R. RISER<br>RAD. RADIUS<br>R.A.G. RETURN AIR GRILL<br>R.D. ROOF DRAIN<br>R.O. ROUGH OPENING<br>ER RAD. RADIUS                                                                                                                                                                                                                                                                                                                                                                                                                                                                                                                                                                                                                                                                                                                                                                                                                                                                                                                                                                                                                                                                                                                                                                                                                                                                                                                                                                                                                                                                                                                                                                                                                                                                                                                                                                                                                                                                                                                | 17. CA G  | REEN REQ'T   |
| A/C AIR CONDITIONING<br>ABV. ABOVE<br>ADJ. ADJUSTABLE<br>A.F.F. ABOVE FINISH FLOOR<br>AL. ALUMINUM<br>ALT. ALTERNATE<br>ARCH. ARCHITECT / ARCHED<br>ASEM. ASSEMBLY<br>AUTO. AUTOMATIC<br>BALC. BALCONY<br>BD. BOARD<br>BDRM. BEDROOM<br>BLDG. BUILDING                                                                                                                                                                                                                                                                                                                                                                                                                                                                                                                                                                                                                                                                                                                                                                                                                                                                                                                                                                                                                                                                                                                                                                                                                                                                                                                                                                                                                                                                                                                                                                                                                                                                                                                                                                                                                                                                                                                                                                                                                                                                                                                                                                                                                                                                                                                                                                                                                                                                                                     | FIN.FINISHFIX.FIXTUREFL.FLUORESCENTFLASH.FLASHINGFLR.FLOORFND.FOUNDATIONFT.FOOT / FEETFTG.FOOTINGFX.FIXEDG.F.I.GROUND FAULT INTERRUPTIG.I.GALVANIZED IRONGA.GAUGE                                                                                                                                                                                                                                                                                                                                                                                                                                                                                                                                                         | PL. PLATE / PROPERTY LINE<br>PLUMB. PLUMBING<br>PLYWD. PLYWOOD<br>PR. PAIR<br>R. RISER<br>RAD. RADIUS<br>R.A.G. RETURN AIR GRILL<br>R.D. ROOF DRAIN<br>R.O. ROUGH OPENING<br>ER RAD. RADIUS<br>RECPT. RECEPTACLE<br>REF. REFRIGERATOR / REFERENCE<br>REG. REGISTER                                                                                                                                                                                                                                                                                                                                                                                                                                                                                                                                                                                                                                                                                                                                                                                                                                                                                                                                                                                                                                                                                                                                                                                                                                                                                                                                                                                                                                                                                                                                                                                                                                                                                                                                                                                                                                         | 17. CA G  | REEN REQ'T   |
| A/C AIR CONDITIONING<br>ABV. ABOVE<br>ADJ. ADJUSTABLE<br>A.F.F. ABOVE FINISH FLOOR<br>AL. ALUMINUM<br>ALT. ALTERNATE<br>ARCH. ARCHITECT / ARCHED<br>ASEM. ASSEMBLY<br>AUTO. AUTOMATIC<br>BALC. BALCONY<br>BD. BOARD<br>BDRM. BEDROOM                                                                                                                                                                                                                                                                                                                                                                                                                                                                                                                                                                                                                                                                                                                                                                                                                                                                                                                                                                                                                                                                                                                                                                                                                                                                                                                                                                                                                                                                                                                                                                                                                                                                                                                                                                                                                                                                                                                                                                                                                                                                                                                                                                                                                                                                                                                                                                                                                                                                                                                       | FIN.       FINISH         FIX.       FIXTURE         FL.       FLUORESCENT         FLASH.       FLASHING         FLR.       FLOOR         FND.       FOUNDATION         FT.       FOOT / FEET         FTG.       FOOTING         FX.       FIXED         G.F.I.       GROUND FAULT INTERRUPTI         G.IB.       GLU-LAM BEAM         GAL.       GALVANIZED IRON         GL.       GLVANIZED         GL.       GLVANIZED         GL.       GLASS         GND.       GROUND         GR.       GRADE                                                                                                                                                                                                                       | PL. PLATE / PROPERTY LINE<br>PLUMB. PLUMBING<br>PLYWD. PLYWOOD<br>PR. PAIR<br>R. RISER<br>RAD. RADIUS<br>R.A.G. RETURN AIR GRILL<br>R.D. ROOF DRAIN<br>R.O. ROUGH OPENING<br>ER RAD. RADIUS<br>RECPT. RECEPTACLE<br>REF. REFRIGERATOR / REFERENCE                                                                                                                                                                                                                                                                                                                                                                                                                                                                                                                                                                                                                                                                                                                                                                                                                                                                                                                                                                                                                                                                                                                                                                                                                                                                                                                                                                                                                                                                                                                                                                                                                                                                                                                                                                                                                                                          | 17. CA G  | REEN REQ'T   |
| A/C AIR CONDITIONING<br>ABV. ABOVE<br>ADJ. ADJUSTABLE<br>A.F.F. ABOVE FINISH FLOOR<br>AL. ALUMINUM<br>ALT. ALTERNATE<br>ARCH. ARCHITECT / ARCHED<br>ASEM. ASSEMBLY<br>AUTO. AUTOMATIC<br>BALC. BALCONY<br>BD. BOARD<br>BDRM. BEDROOM<br>BLDG. BUILDING<br>BLK. BLOCK<br>BLK. BLOCK<br>BLKG. BLOCKING<br>BM. BEAM<br>C CARPET<br>C.J. CONTROL JOINT<br>CAB. CABINET                                                                                                                                                                                                                                                                                                                                                                                                                                                                                                                                                                                                                                                                                                                                                                                                                                                                                                                                                                                                                                                                                                                                                                                                                                                                                                                                                                                                                                                                                                                                                                                                                                                                                                                                                                                                                                                                                                                                                                                                                                                                                                                                                                                                                                                                                                                                                                                         | FIN.FINISHFIX.FIXTUREFL.FLUORESCENTFLASH.FLASHINGFLR.FLOORFND.FOUNDATIONFT.FOOT / FEETFTG.FOOTINGFX.FIXEDG.F.I.GROUND FAULT INTERRUPTIG.I.B.GLU-LAM BEAMGA.GAUGEGALV.GALVANIZEDGL.GLASSGND.GROUNDGR.GADEGYP. BD.GYPSUM BOARDH.B.HOSE BIB                                                                                                                                                                                                                                                                                                                                                                                                                                                                                  | PL. PLATE / PROPERTY LINE<br>PLUMB. PLUMBING<br>PLYWD. PLYWOOD<br>PR. PAIR<br>R. RISER<br>RAD. RADIUS<br>R.A.G. RETURN AIR GRILL<br>R.D. ROOF DRAIN<br>R.O. ROUGH OPENING<br>R.O. ROUGH OPENING<br>RECPT. RECEPTACLE<br>REF. REFRIGERATOR / REFERENCE<br>REG. REGISTER<br>REINF. REINFORCEMENT<br>REQ. REQUIRED<br>REV. REVERSE<br>RM. ROOM<br>S.A. SMOKE ALARM<br>S.C. SOLID CORE                                                                                                                                                                                                                                                                                                                                                                                                                                                                                                                                                                                                                                                                                                                                                                                                                                                                                                                                                                                                                                                                                                                                                                                                                                                                                                                                                                                                                                                                                                                                                                                                                                                                                                                         | 17. CA G  | REEN REQ'T   |
| A/C AIR CONDITIONING<br>ABV. ABOVE<br>ADJ. ADJUSTABLE<br>A.F.F. ABOVE FINISH FLOOR<br>AL. ALUMINUM<br>ALT. ALTERNATE<br>ARCH. ARCHITECT / ARCHED<br>ASEM. ASSEMBLY<br>AUTO. AUTOMATIC<br>BALC. BALCONY<br>BD. BOARD<br>BDRM. BEDROOM<br>BLDG. BUILDING<br>BLK. BLOCK<br>BLK. BLOCK<br>BLKG. BLOCKING<br>BM. BEAM<br>C CARPET<br>C.J. CONTROL JOINT<br>CAB. CABINET<br>C.B.C. CALIFORNIA BUILDING CODE<br>C.E.C. CALIFORNIA BUILDING CODE<br>C.E.C. CALIFORNIA ELECTRICAL CODE<br>CEM. CEMENT                                                                                                                                                                                                                                                                                                                                                                                                                                                                                                                                                                                                                                                                                                                                                                                                                                                                                                                                                                                                                                                                                                                                                                                                                                                                                                                                                                                                                                                                                                                                                                                                                                                                                                                                                                                                                                                                                                                                                                                                                                                                                                                                                                                                                                                               | FIN.       FINISH         FIX.       FIXTURE         FL.       FLUORESCENT         FLASH.       FLASHING         FLR.       FLOOR         FND.       FOUNDATION         FT.       FOOT / FEET         FTG.       FOOTING         FX.       FIXED         G.F.I.       GROUND FAULT INTERRUPTI         G.I.       GALVANIZED IRON         G.L.B.       GLU-LAM BEAM         GA.       GAUGE         GALV.       GALVANIZED         GL.       GLASS         GND.       GROUND         GR.       GRADE         GYP. BD.       GYPSUM BOARD         H.B.       HOSE BIB         H.C.       HOLLOW CORE         HDR.       HEADER         HGT.       HEIGHT                                                                    | PL. PLATE / PROPERTY LINE<br>PLUMB. PLUMBING<br>PLYWD. PLYWOOD<br>PR. PAIR<br>R. RISER<br>RAD. RADIUS<br>R.A.G. RETURN AIR GRILL<br>R.D. ROOF DRAIN<br>R.O. ROUGH OPENING<br>RAD. RADIUS<br>RECPT. RECEPTACLE<br>REF. REFRIGERATOR / REFERENCE<br>REG. REGISTER<br>REINF. REINFORCEMENT<br>REQ. REQUIRED<br>REV. REVERSE<br>RM. ROOM<br>S.A. SMOKE ALARM<br>S.C. SOLID CORE<br>S.H. SINGLE HUNG<br>SECT. SECTION<br>SH. SHELF                                                                                                                                                                                                                                                                                                                                                                                                                                                                                                                                                                                                                                                                                                                                                                                                                                                                                                                                                                                                                                                                                                                                                                                                                                                                                                                                                                                                                                                                                                                                                                                                                                                                              | 17. CA G  | REEN REQ'T   |
| A/CAIR CONDITIONINGABV.ABOVEADJ.ADJUSTABLEA.F.F.ABOVE FINISH FLOORAL.ALUMINUMALT.ALTERNATEARCH.ARCHITECT / ARCHEDASEM.ASSEMBLYAUTO.AUTOMATICBALC.BALCONYBD.BOARDBDRM.BEDROOMBLGG.BUILDINGBLK.BLOCKBLKG.BLOCKINGBM.BEAMCCARPETC.J.CONTROL JOINTCAB.CABINETC.B.C.CALIFORNIA BUILDING CODEC.E.C.CALIFORNIA BUILDING CODEC.E.C.CALIFORNIA BUILDING CODEC.E.C.CALIFORNIA FIRE CODECHM.CERENTCER.CERAMICC.F.C.CALIFORNIA FIRE CODECHG.CHANGE                                                                                                                                                                                                                                                                                                                                                                                                                                                                                                                                                                                                                                                                                                                                                                                                                                                                                                                                                                                                                                                                                                                                                                                                                                                                                                                                                                                                                                                                                                                                                                                                                                                                                                                                                                                                                                                                                                                                                                                                                                                                                                                                                                                                                                                                                                                     | FIN.FINISHFIX.FIXTUREFL.FLUORESCENTFLASH.FLASHINGFLR.FLOORFND.FOUNDATIONFT.FOOT / FEETFTG.FOUND FAULT INTERRUPTIG.F.I.GROUND FAULT INTERRUPTIG.I.GALVANIZED IRONG.L.B.GLU-LAM BEAMGA.GAUGEGALV.GALVANIZEDGL.GLASSGND.GROUNDGR.GRADEGYP. BD.GYPSUM BOARDH.B.HOSE BIBH.C.HOLLOW COREHDR.HEADERHGT.HIGHHOR.HORIZONTALHR.HOUR                                                                                                                                                                                                                                                                                                                                                                                                 | PL. PLATE / PROPERTY LINE<br>PLUMB. PLUMBING<br>PLYWD. PLYWOOD<br>PR. PAIR<br>R. RISER<br>RAD. RADIUS<br>R.A.G. RETURN AIR GRILL<br>R.D. ROOF DRAIN<br>R.O. ROUGH OPENING<br>R.O. ROUGH OPENING<br>RECPT. RECEPTACLE<br>REF. REFRIGERATOR / REFERENCE<br>REG. REGISTER<br>REINF. REINFORCEMENT<br>REQ. REQUIRED<br>REV. REVERSE<br>RM. ROOM<br>S.A. SMOKE ALARM<br>S.C. SOLID CORE<br>S.H. SINGLE HUNG<br>SECT. SECTION<br>SH. SHELF<br>SHT. SHEET<br>SHTG. SHEATHING<br>SHWR. SHOWER                                                                                                                                                                                                                                                                                                                                                                                                                                                                                                                                                                                                                                                                                                                                                                                                                                                                                                                                                                                                                                                                                                                                                                                                                                                                                                                                                                                                                                                                                                                                                                                                                      | 17. CA G  | REEN REQ'T   |
| A/C AIR CONDITIONING<br>ABV. ABOVE<br>ADJ. ADJUSTABLE<br>A.F.F. ABOVE FINISH FLOOR<br>AL. ALUMINUM<br>ALT. ALTERNATE<br>ARCH. ARCHITECT / ARCHED<br>ASEM. ASSEMBLY<br>AUTO. AUTOMATIC<br>BALC. BALCONY<br>BD. BOARD<br>BDRM. BEDROOM<br>BLDG. BUILDING<br>BLK. BLOCK<br>BLKG. BLOCKING<br>BM. BEAM<br>C CARPET<br>C.J. CONTROL JOINT<br>CAB. CABINET<br>C.B.C. CALIFORNIA BUILDING CODE<br>C.E.C. CALIFORNIA FIRE CODE                                                                                                                                                                                                                                                                                                                                                                                                                                                                                                                                                                                                                                                                                                                                                                                                                                                                                                                                                                                                                                                                                                                                                                                                                                                                                                                                                                                                                                                                                                                                                                                                                                                                                                                                                                                                                                                                                                                                                                                                                                                                                                                                                                                         | FIN.FINISHFIX.FIXTUREFL.FLUORESCENTFLASH.FLASHINGFLR.FLOORFND.FOUNDATIONFT.FOOT / FEETFTG.FOOTINGFX.FIXEDG.F.I.GROUND FAULT INTERRUPTIG.I.GALVANIZED IRONG.L.B.GLU-LAM BEAMGA.GAUGEGALV.GALVANIZEDGL.GLASSGND.GROUNDGR.GRADEGYP. BD.GYPSUM BOARDH.B.HOSE BIBH.C.HOLLOW COREHDR.HEADERHGT.HEIGHTHI.HIGHHOR.HORIZONTAL                                                                                                                                                                                                                                                                                                                                                                                                      | PL. PLATE / PROPERTY LINE<br>PLUMB. PLUMBING<br>PLYWD. PLYWOOD<br>PR. PAIR<br>R. RISER<br>RAD. RADIUS<br>R.A.G. RETURN AIR GRILL<br>R.D. ROOF DRAIN<br>R.O. ROUGH OPENING<br>R.O. ROUGH OPENING<br>RECPT. RECEPTACLE<br>REF. REFRIGERATOR / REFERENCE<br>REG. REGISTER<br>REINF. REINFORCEMENT<br>REO. REQUIRED<br>REV. REVERSE<br>RM. ROOM<br>S.A. SMOKE ALARM<br>S.C. SOLID CORE<br>S.H. SINGLE HUNG<br>SECT. SECTION<br>SH. SHELF<br>SHT. SHELF<br>SHT. SHELT<br>SHWR. SHOWER                                                                                                                                                                                                                                                                                                                                                                                                                                                                                                                                                                                                                                                                                                                                                                                                                                                                                                                                                                                                                                                                                                                                                                                                                                                                                                                                                                                                                                                                                                                                                                                                                           | 17. CA G  | REEN REQ'T   |
| A/C       AIR CONDITIONING         ABV.       ABOVE         ADJ.       ADJUSTABLE         A.F.F.       ABOVE FINISH FLOOR         AL.       ALUMINUM         ALT.       ALTERNATE         ARCH.       ARCHITECT / ARCHED         ASEM.       ASSEMBLY         AUTO.       AUTOMATIC         BALC.       BALCONY         BD.       BOARD         BDRM.       BEDROOM         BLG.       BUILDING         BLK.       BLOCK         BLKG.       BLOCK         BLKG.       BLOCK         BLK.       BLOCK         BLK.       BLOCK         BLSC.       CARPET         C.J.       CONTROL JOINT         CAB.       CABINET         C.B.C.       CALIFORNIA BUILDING CODE         C.E.C.       CALIFORNIA BULCING CODE         C.E.C.       CALIFORNIA FIRE CODE         CH.       CENTER LINE         CL.       CELAR         C.M.C.       CALIFORNIA PLUMBING CODE                                                                                                                                                                                                                                                                                                                                                                                                                                                                                                                                                                                                                                                                                                                                                                                                                                                                                                                                                                                                                                                                                                                                                                                                                                                                                                                                                                                                                                                                                                                                                                                                                                                                                                                                                                     | FIN.FINISHFIX.FIXTUREFL.FLUORESCENTFLASH.FLASHINGFLR.FLOORFND.FOUNDATIONFT.FOOT / FEETFTG.FOOTINGFX.FIXEDG.F.I.GROUND FAULT INTERRUPTIG.I.GALVANIZED IRONG.L.B.GLU-LAM BEAMGA.GAUGEGALV.GALVANIZEDGL.GLASSGND.GROUNDGR.GRADEGYP. BD.GYPSUM BOARDH.B.HOSE BIBH.C.HOLLOW COREHDR.HEADERHGT.HEIGHTHI.HIGHHOR.HORIZONTALHR.HOURHVACHEATING VENTILATION AND /<br>CONDITIONING                                                                                                                                                                                                                                                                                                                                                  | PL. PLATE / PROPERTY LINE<br>PLUMB. PLUMBING<br>PLYWD. PLYWOOD<br>PR. PAIR<br>R. RISER<br>RAD. RADIUS<br>R.A.G. RETURN AIR GRILL<br>R.D. ROOF DRAIN<br>R.O. ROUGH OPENING<br>R.O. ROUGH OPENING<br>RECPT. RECEPTACLE<br>REF. REFRIGERATOR / REFERENCE<br>REG. REGISTER<br>REINF. REINFORCEMENT<br>REQ. REQUIRED<br>REV. REVERSE<br>RM. ROOM<br>S.A. SMOKE ALARM<br>S.C. SOLID CORE<br>S.H. SINGLE HUNG<br>SECT. SECTION<br>SH, SHELF<br>SHT. SHEET<br>SHTG. SHEATHING<br>SHWR. SHOWER<br>NIR<br>SIMILAR<br>SL. SLIDER<br>SPEC. SPECIFICATION<br>SQ. SQUARE<br>STD. STANDARD<br>STL. STEEL<br>STOR. STORAGE                                                                                                                                                                                                                                                                                                                                                                                                                                                                                                                                                                                                                                                                                                                                                                                                                                                                                                                                                                                                                                                                                                                                                                                                                                                                                                                                                                                                                                                                                                 | 17. CA G  | REEN REQ'T   |
| A/C       AIR CONDITIONING         ABV.       ABOVE         ADJ.       ADJUSTABLE         A.F.F.       ABOVE FINISH FLOOR         AL.       ALUMINUM         ALT.       ALTERNATE         ARCH.       ARCHITECT / ARCHED         ASEM.       ASSEMBLY         AUTO.       AUTOMATIC         BALC.       BALCONY         BD.       BOARD         BDRM.       BEDROOM         BLG.       BUILDING         BLK.       BLOCK         BLKG.       BLOCKING         BM.       BEAM         C       CARPET         C.J.       CONTROL JOINT         CAB.       CABINET         C.B.C.       CALIFORNIA BUILDING CODE         C.E.C.       CALIFORNIA BUILDING CODE         C.E.C.       CALIFORNIA FIRE CODE         C.F.C.       CALIFORNIA FIRE CODE         CHG.       CHANGE         CL.       CENTER LINE         CLF.       CELING         CLR.       CALIFORNIA MECHANICAL CODE         C.P.C.       CALIFORNIA PLUMBING CODE         COL.       COLUMN         COMP.       COMPOSITION         CONC.                                                                                                                                                                                                                                                                                                                                                                                                                                                                                                                                                                                                                                                                                                                                                                                                                                                                                                                                                                                                                                                                                                                                                                                                                                                                                                                                                                                                                                                                                                                                                                                                                                                                                                                                                      | FIN.FINISHFIX.FIXTUREFL.FLUORESCENTFLASH.FLASHINGFLR.FLOORFND.FOUNDATIONFT.FOOT/FEETFTG.FOOTINGFX.FIXEDG.F.I.GROUND FAULT INTERRUPTIG.I.GALVANIZED IRONG.L.B.GLU-LAM BEAMGA.GAUGEGALV.GALVANIZEDGL.GLASSGND.GROUNDGR.GRADEGYP. BD.GYPSUM BOARDH.B.HOSE BIBH.C.HOLLOW COREHDR.HEADERHGT.HEIGHTHI.HIGHHOR.HOIZONTALHR.HOURHVACHEATING VENTILATION AND A<br>CONDITIONINGI.A.INSIDE DIAMETERIN.INCHINSUL.INSULATION                                                                                                                                                                                                                                                                                                           | PL. PLATE / PROPERTY LINE<br>PLUMB. PLUMBING<br>PLYWD. PLYWOOD<br>PR. PAIR<br>R. RISER<br>RAD. RADIUS<br>R.A.G. RETURN AIR GRILL<br>R.D. ROOF DRAIN<br>R.O. ROUGH OPENING<br>RAD. RADIUS<br>RECPT. RECEPTACLE<br>REF. REFRIGERATOR / REFERENCE<br>REG. REGISTER<br>REINF. REINFORCEMENT<br>REQ. REQUIRED<br>REV. REVERSE<br>RM. ROOM<br>S.A. SMOKE ALARM<br>S.C. SOLID CORE<br>S.H. SINGLE HUNG<br>SECT. SECTION<br>SH. SHELF<br>SHT. SHEET<br>SHTG. SHEATHING<br>SHWR. SHOWER<br>SHWR. SHOWER<br>SHWR. SHOWER<br>SHWR. SL. SLIDER<br>SPEC. SPECIFICATION<br>SQ. SQUARE<br>STD. STANDARD<br>STL. STEEL<br>STOR. STORAGE<br>STRUCT. STRUCTURAL<br>T. TREAD                                                                                                                                                                                                                                                                                                                                                                                                                                                                                                                                                                                                                                                                                                                                                                                                                                                                                                                                                                                                                                                                                                                                                                                                                                                                                                                                                                                                                                                  | 17. CA G  | REEN REQ'T   |
| A/C AIR CONDITIONING<br>ABV. ABOVE<br>ADJ. ADJUSTABLE<br>A.F.F. ABOVE FINISH FLOOR<br>AL. ALUMINUM<br>ALT. ALTERNATE<br>ARCH. ARCHITECT / ARCHED<br>ASEM. ASSEMBLY<br>AUTO. AUTOMATIC<br>BALC. BALCONY<br>BD. BOARD<br>BDRM. BEDROOM<br>BLDG. BUILDING<br>BLK. BLOCK<br>BLK. BLOCK<br>BLK. BLOCK<br>BLKG. BLOCKING<br>BM. BEAM<br>C CARPET<br>C.J. CONTROL JOINT<br>CAB. CABINET<br>C.S.C. CALIFORNIA BUILDING CODE<br>C.E.C. CALIFORNIA ELECTRICAL CODE<br>CEM. CEMENT<br>CER. CERAMIC<br>C.F.C. CALIFORNIA FIRE CODE<br>CL. CENTER LINE<br>CL. CENTER LINE<br>CL. CALIFORNIA MECHANICAL CODE<br>C.F.C. CALIFORNIA PLUMBING CODE<br>C.R. CIEAR<br>C.M.C. CONSTRUCTION<br>COMP. COMPOSITION<br>CONC. CONCRETE<br>CONSTR. CONSTRUCTION<br>CONT. CONTINUOUS<br>CTR. CENTER<br>C.O. CASED OPENING                                                                                                                                                                                                                                                                                                                                                                                                                                                                                                                                                                                                                                                                                                                                                                                                                                                                                                                                                                                                                                                                                                                                                                                                                                                                                                                                                                                                                                                                                                         | FIN.FINISHFIX.FIXTUREFL.FLUORESCENTFLASH.FLASHINGFLR.FLOORFND.FOUNDATIONFT.FOOT/FEETFTG.FOOTINGFX.FIXEDG.F.I.GROUND FAULT INTERRUPTIG.I.GALVANIZED IRONG.L.B.GLU-LAM BEAMGA.GAUGEGALV.GALVANIZEDGL.GLASSGND.GROUNDGR.GRADEGYP. BD.GYPSUM BOARDH.B.HOSE BIBH.C.HOLLOW COREHDR.HEADERHGT.HEIGHTHI.HIGHHOR.HORIZONTALHR.HOURHVACHEATING VENTILATION AND A<br>CONDITIONINGI.A.INSULATIONINT.INTERIORJST.JOISTJT.JOINTKIT.KITCHEN                                                                                                                                                                                                                                                                                              | PL. PLATE / PROPERTY LINE<br>PLUMB. PLUMBING<br>PLYWD. PLYWOOD<br>PR. PAIR<br>R. RISER<br>RAD. RADIUS<br>RAG. RETURN AIR GRILL<br>R.D. ROOF DRAIN<br>R.O. ROUGH OPENING<br>RAD. RADIUS<br>RECPT. RECEPTACLE<br>REF. REFRIGERATOR / REFERENCE<br>REG. REGISTER<br>REINF. REINFORCEMENT<br>REQ. REQUIRED<br>REV. REVERSE<br>RM. ROOM<br>S.A. SMOKE ALARM<br>S.C. SOLID CORE<br>S.H. SINGLE HUNG<br>SECT. SECTION<br>SH. SHELF<br>SHT. SHEET<br>SHT. SHEET<br>ST. STONE<br>SL. SUIDER<br>STO. STANDARD<br>STL. STEEL<br>STOR. STORAGE<br>STRUCT. STRUCTURAL<br>T. TREAD<br>T. & G. TONGUE & GROOVE<br>T.B. TOWEL BAR<br>T.O.C. TOP OF CURB                                                                                                                                                                                                                                                                                                                                                                                                                                                                                                                                                                                                                                                                                                                                                                                                                                                                                                                                                                                                                                                                                                                                                                                                                                    | 17. CA G  | REEN REQ'T   |
| A/C       AIR CONDITIONING         ABV.       ABOVE         ADJ.       ADUSTABLE         A.F.F.       ABOVE FINISH FLOOR         AL.       ALUMINUM         ALT.       ALTERNATE         ARCH.       ARCHITECT / ARCHED         ASEMBLY       AUTO.         AUTO.       AUTOMATIC         BALC.       BALCONY         BD.       BOARD         BDRM.       BEDROOM         BLG.       BUILDING         BLK.       BLOCKING         BM.       BEAM         C       CARPET         C.J.       CONTROL JOINT         CAB.       CALIFORNIA BUILDING CODE         C.E.C.       CALIFORNIA BUILDING CODE         C.E.C.       CALIFORNIA ELECTRICAL CODE         CEM.       CEMENT         CER.       CEMENT         CER.       CENTER         CL.       CALIFORNIA FIRE CODE         CHG.       CHANGE         CL.       CENTER         CL.       CALIFORNIA FIRE CODE         CHG.       CHANGE         CL.       CENTER         CL.       CALIFORNIA PLUMBING CODE         CL.       CALIFORNIA                                                                                                                                                                                                                                                                                                                                                                                                                                                                                                                                                                                                                                                                                                                                                                                                                                                                                                                                                                                                                                                                                                                                                                                                                                                                                                                                                                                                                                                                                                                                                                                                                                                                                                                                                               | FIN.FINISHFIX.FIXTUREFL.FLUORESCENTFLASH.FLASHINGFLR.FLOORFND.FOUNDATIONFT.FOOT / FEETFTG.FOOTINGFX.FIXEDG.F.I.GROUND FAULT INTERRUPTIG.I.GALVANIZED IRONG.L.B.GLU-LAM BEAMGA.GAUGEGALV.GALVANIZEDGL.GLASSGND.GROUNDGR.GRADEGYP. BD.GYPSUM BOARDH.B.HOSE BIBH.C.HOLLOW COREHDR.HEADERHGT.HEIGHTHI.HIGHHOR.HORIZONTALHR.HOURHVACHATING VENTILATION AND /<br>CONDITIONINGI.A.INSIDE DIAMETERIN.INCHINSUL.INSULATIONINT.JOISTJT.JOINTKIT.KITCHENLAV.LAVATORYMAS.MASONRYMAT.MATERIAL                                                                                                                                                                                                                                          | PL. PLATE / PROPERTY LINE<br>PLUMB. PLUMBING<br>PLYWD. PLYWOOD<br>PR. PAIR<br>R. RISER<br>RAD. RADIUS<br>R.A.G. RETURN AIR GRILL<br>R.D. ROUGH OPENING<br>R.O. ROUGH OPENING<br>RAD. RADIUS<br>RECPT. RECEPTACLE<br>REF. REFRIGERATOR / REFERENCE<br>REG. REGISTER<br>REINF. REINFORCEMENT<br>REQ. REQUIRED<br>REV. REVERSE<br>RM. ROOM<br>S.A. SMOKE ALARM<br>S.C. SOLID CORE<br>S.H. SINGLE HUNG<br>SECT. SECTION<br>SH. SHELF<br>SHT. SHEET<br>SHTG. SHEATHING<br>SHWR. SHOWER<br>SHWR. SHOWER<br>SHW. SHOWER<br>STOR. STORAGE<br>STD. STANDARD<br>STL. STEEL<br>STOR. STORAGE<br>STRUCT. STRUCTURAL<br>T. TREAD<br>T.& G. TONGUE & GROOVE<br>T.B. TOWEL BAR<br>T.O.C. TOP OF CURB<br>T.O.D.R. TOP OF PLATE<br>T. OP OF SHEATHING                                                                                                                                                                                                                                                                                                                                                                                                                                                                                                                                                                                                                                                                                                                                                                                                                                                                                                                                                                                                                                                                                                                                                                                                                 | 17. CA G  |              |
| A/C       AIR CONDITIONING         ABV.       ABOVE         ADJ.       ADJUSTABLE         A.F.F.       ABOVE FINISH FLOOR         AL.       ALUMINUM         ALT.       ALTERNATE         ARCH.       ARCHITECT / ARCHED         ASEM.       ASSEMBLY         AUTO.       AUTOMATIC         BALC.       BALCONY         BD.       BOARD         BDRM.       BEDROOM         BLGG.       BUILDING         BLK.       BLOCK         BLKG.       BLOCKING         BM.       BEAM         C       CARPET         C.J.       CONTROL JOINT         CAB.       CABINET         C.B.C.       CALIFORNIA BUILDING CODE         C.E.C.       CALIFORNIA ELECTRICAL CODE         CEM.       CEMENT         CER.       CERAMIC         C.F.C.       CALIFORNIA FIRE CODE         CH.       CENTER LINE         CL.       CALIFORNIA FIRE CODE         CH.       CELAR         CL.       CALIFORNIA PLUMBING CODE         CL.       CALIFORNIA PLUMBING CODE         CL.       CALIFORNIA MECHANICAL CODE <td< td=""><td>FIN.FINISHFIX.FIXTUREFL.FLUORESCENTFLASH.FLASHINGFLR.FLOORFND.FOUNDATIONFT.FOOT/FEETFTG.FOOTINGFX.FIXEDG.F.I.GROUND FAULT INTERRUPTIG.I.GALVANIZED IRONG.L.B.GLU-LAM BEAMGA.GAUGEGALV.GALVANIZEDGL.GLASSGND.GROUNDGR.GRADEGYP. BD.GYPSUM BOARDH.B.HOSE BIBH.C.HOLLOW COREHDR.HEADERHGT.HEIGHTHI.HIGHHOR.HORIZONTALHR.HOURHVACHEATING VENTILATION AND /<br/>CONDITIONINGI.A.INSULATIONINT.INTERIORJST.JOISTJT.JOINTKIT.KITCHENLAV.LAVATORYMAS.MASONRYMAT.MATERIALMAX.MAXIMUMMECH.MECHANICALMEMB.MEMBRANE</td><td>PL. PLATE / PROPERTY LINE<br/>PLUMB. PLUMBING<br/>PLYWD. PLYWOOD<br/>PR. PAIR<br/>R. RISER<br/>RAD. RADIUS<br/>R.A.G. RETURN AIR GRILL<br/>R.D. ROOF DRAIN<br/>R.O. ROUGH OPENING<br/>R.D. ROUGH OPENING<br/>R.D. ROUGH OPENING<br/>REC.PT. RECEPTACLE<br/>REF. REFNICERATOR / REFERENCE<br/>REG. REGISTER<br/>REINF. REINFORCEMENT<br/>REQ. REQUIRED<br/>REV. REVERSE<br/>RM. ROOM<br/>S.A. SMOKE ALARM<br/>S.C. SOLID CORE<br/>S.H. SINGLE HUNG<br/>SECT. SECTION<br/>SH. SHELF<br/>SHT. SHEET<br/>SHTG. SHEATHING<br/>SHWR, SHOWER<br/>SHWR, SHOWER<br/>STD. STANDARD<br/>STL. STEEL<br/>STOR, STORAGE<br/>STRUCT. STRUCTURAL<br/>T. TREAD<br/>T. &amp; G. TONGUE &amp; GROOVE<br/>T.B. TOWEL BAR<br/>T.O.C. TOP OF DOOR<br/>T.O.M. TOP OF MASONRY<br/>T.O.P. TOP OF PLATE<br/>T. SHTG. TOP OF SHEATHING<br/>T.W. TOP OF WALL<br/>T.W. TOP OF WALL<br/>T.W. TOP OF WINDOW<br/>TEMP. TEMPERED</td><td></td><td></td></td<> | FIN.FINISHFIX.FIXTUREFL.FLUORESCENTFLASH.FLASHINGFLR.FLOORFND.FOUNDATIONFT.FOOT/FEETFTG.FOOTINGFX.FIXEDG.F.I.GROUND FAULT INTERRUPTIG.I.GALVANIZED IRONG.L.B.GLU-LAM BEAMGA.GAUGEGALV.GALVANIZEDGL.GLASSGND.GROUNDGR.GRADEGYP. BD.GYPSUM BOARDH.B.HOSE BIBH.C.HOLLOW COREHDR.HEADERHGT.HEIGHTHI.HIGHHOR.HORIZONTALHR.HOURHVACHEATING VENTILATION AND /<br>CONDITIONINGI.A.INSULATIONINT.INTERIORJST.JOISTJT.JOINTKIT.KITCHENLAV.LAVATORYMAS.MASONRYMAT.MATERIALMAX.MAXIMUMMECH.MECHANICALMEMB.MEMBRANE                                                                                                                                                                                                                    | PL. PLATE / PROPERTY LINE<br>PLUMB. PLUMBING<br>PLYWD. PLYWOOD<br>PR. PAIR<br>R. RISER<br>RAD. RADIUS<br>R.A.G. RETURN AIR GRILL<br>R.D. ROOF DRAIN<br>R.O. ROUGH OPENING<br>R.D. ROUGH OPENING<br>R.D. ROUGH OPENING<br>REC.PT. RECEPTACLE<br>REF. REFNICERATOR / REFERENCE<br>REG. REGISTER<br>REINF. REINFORCEMENT<br>REQ. REQUIRED<br>REV. REVERSE<br>RM. ROOM<br>S.A. SMOKE ALARM<br>S.C. SOLID CORE<br>S.H. SINGLE HUNG<br>SECT. SECTION<br>SH. SHELF<br>SHT. SHEET<br>SHTG. SHEATHING<br>SHWR, SHOWER<br>SHWR, SHOWER<br>STD. STANDARD<br>STL. STEEL<br>STOR, STORAGE<br>STRUCT. STRUCTURAL<br>T. TREAD<br>T. & G. TONGUE & GROOVE<br>T.B. TOWEL BAR<br>T.O.C. TOP OF DOOR<br>T.O.M. TOP OF MASONRY<br>T.O.P. TOP OF PLATE<br>T. SHTG. TOP OF SHEATHING<br>T.W. TOP OF WALL<br>T.W. TOP OF WALL<br>T.W. TOP OF WINDOW<br>TEMP. TEMPERED                                                                                                                                                                                                                                                                                                                                                                                                                                                                                                                                                                                                                                                                                                                                                                                                                                                                                                                                                                             |           |              |
| A/C       AIR CONDITIONING         ABV.       ABOVE         ADJ.       ADJUSTABLE         A.F.F.       ABOVE FINISH FLOOR         AL.       ALUMINUM         ALT.       ALTERNATE         ARCH.       ARCHITECT / ARCHED         ASEM.       ASSEMBLY         AUTO.       AUTOMATIC         BALC.       BALCONY         BD.       BOARD         BDRM.       BEDROM         BLG.       BUILDING         BLK.       BLOCK         BLG.       BULCING         BM.       BEAM         C       CARPET         C.J.       CONTROL JOINT         CAB.       CABINET         C.B.C.       CALIFORNIA BUILDING CODE         C.E.C.       CALIFORNIA FIRE CODE         C.M.C.       CALIFORNIA FIRE CODE         C.F.C.       CALIFORNIA FIRE CODE         C.H.       CENTER LINE         CLF.       CELING         CLR.       CALIFORNIA FIRE CODE         C.F.C.       CALIFORNIA FIRE CODE         C.G.       CALIFORNIA FIRE CODE         C.G.       CALIFORNIA FIRE CODE         C.F.C.       CALIFORNIA PLUMBING CODE <td>FIN.FINISHFIX.FIXTUREFL.FLUORESCENTFLASH.FLASHINGFLR.FLOORFND.FOUNDATIONFT.FOOT/FEETFTG.FOOTINGFX.FIXEDG.F.I.GROUND FAULT INTERRUPTIG.I.GALVANIZED IRONG.L.B.GLU-LAM BEAMGA.GAUGEGALV.GALVANIZEDGL.GLASSGND.GROUNDGR.GRADEGYP. BD.GYPSUM BOARDH.B.HOSE BIBH.C.HOLLOW COREHDR.HEADERHGT.HEIGHTHI.HIGHHOR.HORIZONTALHR.HOURHVACHATING VENTILATION AND A<br/>CONDITIONINGI.A.INSIDE DIAMETERIN.INCHINSUL.INSULATIONINT.INTERIORJST.JOISTJT.JOINTKIT.KITCHENLAV.LAVATORYMAS.MASONRYMAT.MATERIALMAX.MAXIMUMMECH.MEMBRANEMFR.MANUFACTURERMIN.MINMUMMIRRORMIRROR</td> <td>PL. PLATE / PROPERTY LINE<br/>PLUMB. PLUMBING<br/>PLYWD. PLYWOOD<br/>PR. PAIR<br/>R. RISER<br/>RAD. RADIUS<br/>R.A.G. RETURN AIR GRILL<br/>R.D. ROOF DRAIN<br/>R.O. ROUGH OPENING<br/>R.O. ROUGH OPENING<br/>R.O. ROUGH OPENING<br/>RECPT. RECEPTACLE<br/>REF. REFRIGERATOR / REFERENCE<br/>REG. REGISTER<br/>REINF. REINFORCEMENT<br/>REQ. REQUIRED<br/>REV. REVERSE<br/>RM. ROOM<br/>S.A. SMOKE ALARM<br/>S.C. SOLID CORE<br/>S.H. SINGLE HUNG<br/>SECT. SECTION<br/>SH. SHELF<br/>SHTG. SHEATHING<br/>SHWR. SHOWER<br/>SHWR. SHOWER<br/>SIM. SIMILAR<br/>SL. SLIDER<br/>SPEC. SPECIFICATION<br/>SQ. SQUARE<br/>STD. STANDARD<br/>STL. STEEL<br/>STOR. STORAGE<br/>STRUCT. STRUCTURAL<br/>T. TREAD<br/>T.&amp;G. TONGUE &amp; GROOVE<br/>T.B. TOWEL BAR<br/>T.O.C. TOP OF CURB<br/>T.O.M. TOP OF MASONRY<br/>T.O.M. TOP OF MASONRY<br/>T.O.M. TOP OF SHEATHING<br/>T.W. TOP OF WALL<br/>T.W. TOP OF WINDOW<br/>TEMP. TEMPERED<br/>THK. THICK<br/>TR. TRANSOM<br/>TRANS. TRANSFORMER</td> <td></td> <td></td>                                                                                                                                                    | FIN.FINISHFIX.FIXTUREFL.FLUORESCENTFLASH.FLASHINGFLR.FLOORFND.FOUNDATIONFT.FOOT/FEETFTG.FOOTINGFX.FIXEDG.F.I.GROUND FAULT INTERRUPTIG.I.GALVANIZED IRONG.L.B.GLU-LAM BEAMGA.GAUGEGALV.GALVANIZEDGL.GLASSGND.GROUNDGR.GRADEGYP. BD.GYPSUM BOARDH.B.HOSE BIBH.C.HOLLOW COREHDR.HEADERHGT.HEIGHTHI.HIGHHOR.HORIZONTALHR.HOURHVACHATING VENTILATION AND A<br>CONDITIONINGI.A.INSIDE DIAMETERIN.INCHINSUL.INSULATIONINT.INTERIORJST.JOISTJT.JOINTKIT.KITCHENLAV.LAVATORYMAS.MASONRYMAT.MATERIALMAX.MAXIMUMMECH.MEMBRANEMFR.MANUFACTURERMIN.MINMUMMIRRORMIRROR                                                                                                                                                                  | PL. PLATE / PROPERTY LINE<br>PLUMB. PLUMBING<br>PLYWD. PLYWOOD<br>PR. PAIR<br>R. RISER<br>RAD. RADIUS<br>R.A.G. RETURN AIR GRILL<br>R.D. ROOF DRAIN<br>R.O. ROUGH OPENING<br>R.O. ROUGH OPENING<br>R.O. ROUGH OPENING<br>RECPT. RECEPTACLE<br>REF. REFRIGERATOR / REFERENCE<br>REG. REGISTER<br>REINF. REINFORCEMENT<br>REQ. REQUIRED<br>REV. REVERSE<br>RM. ROOM<br>S.A. SMOKE ALARM<br>S.C. SOLID CORE<br>S.H. SINGLE HUNG<br>SECT. SECTION<br>SH. SHELF<br>SHTG. SHEATHING<br>SHWR. SHOWER<br>SHWR. SHOWER<br>SIM. SIMILAR<br>SL. SLIDER<br>SPEC. SPECIFICATION<br>SQ. SQUARE<br>STD. STANDARD<br>STL. STEEL<br>STOR. STORAGE<br>STRUCT. STRUCTURAL<br>T. TREAD<br>T.&G. TONGUE & GROOVE<br>T.B. TOWEL BAR<br>T.O.C. TOP OF CURB<br>T.O.M. TOP OF MASONRY<br>T.O.M. TOP OF MASONRY<br>T.O.M. TOP OF SHEATHING<br>T.W. TOP OF WALL<br>T.W. TOP OF WINDOW<br>TEMP. TEMPERED<br>THK. THICK<br>TR. TRANSOM<br>TRANS. TRANSFORMER                                                                                                                                                                                                                                                                                                                                                                                                                                                                                                                                                                                                                                                                                                                                                                                                                                                                                                                                                                                                                                                                                                                                                                            |           |              |
| A/CAIR CONDITIONINGABV.ABOVEADJ.ADJUSTABLEA.F.F.ABOVE FINISH FLOORAL.ALUMINUMALT.ALTERNATEARCH.ARCHITECT / ARCHEDASEM.ASSEMBLYAUTO.AUTOMATICBALC.BALCONYBD.BOARDBDRM.BEDROOMBLG.BULDINGBLK.BLOCKBKG.BLOCKBM.BEAMCCARPETC.J.CONTROL JOINTCAB.CALIFORNIA BUILDING CODEC.E.C.CALIFORNIA BUILDING CODEC.E.C.CALIFORNIA FIRE CODEC.M.CEMENTCER.CERAMICC.F.C.CALIFORNIA FIRE CODECHG.CHANGECL.CENTER LINECLF.CELLINGCLR.CLEARCM.C.CALIFORNIA MECHANICAL CODEC.P.C.CALIFORNIA PLUMBING CODEC.D.CONCRETECONSTR.CONSTRUCTIONCONC.CONCRETECONSTR.CONSTRUCTIONCONT.CONTRUCTIONCONT.CONTRUCTIONCONT.CONTRUCTIONCONT.CONTRUCTIONCONT.CONTRUCTIONCONT.CONTRUCTIONCONT.CONTRUCTIONCONT.CONTRUCTIONCONT.CONTRUCTIONCONTRUCTIONCONTRUCTIONCONTROLCONTRUCTIONCONTROLCONTRUCTIONCONTRDETDET.DETAIL<                                                                                                                                                                                                                                                                                                                                                                                                                                                                                                                                                                                                                                                                                                                                                                                                                                                                                                                                                                                                                                                                                                                                                                                                                                                                                                                                                                                                                                                                                                                                                                                                                                                                                                                                                                                                                                                                                                                                                                           | FIN.FINISHFIX.FIXTUREFL.FLUORESCENTFLASH.FLASHINGFLR.FLOORFND.FOUNDATIONFT.FOOT/FEETFTG.FOOTINGFX.FIXEDG.F.I.GROUND FAULT INTERRUPTIG.I.GALVANIZED IRONG.L.B.GLU-LAM BEAMGA.GAUGEGALV.GALVANIZEDGL.GLASSGND.GROUNDGR.GRADEGYP.BD.GYPSUM BOARDH.B.HOSE BIBH.C.HOLLOW COREHDR.HEADERHGT.HEIGHTHI.HIGHHOR.HORZIONTALHR.HOURHVACHEATING VENTILATION AND /<br>CONDITIONINGI.A.INSIDE DIAMETERIN.INCHINSUL.INSULATIONINT.INTERIORJST.JOISTJT.JOINTKIT.KITCHENLAV.LAVATORYMAS.MASONRYMAT.MATERIALMAX.MAXIMUMMECH.MECHANICALMEMB.MEMBRANEMFR.MANUFACTURERMIN.MINIMUMMIR.MIRORMISC.MISCELLANEOUSMTD.MOUNTEDMT.MOUNTEDMT.MOUNTEDMT.METAL THRESHOLD                                                                                  | PL. PLATE / PROPERTY LINE<br>PLUMB. PLUMBING<br>PLYWD. PLYWOOD<br>PR. PAIR<br>R. RISER<br>RAD. RADIUS<br>R.A.G. RETURN AIR GRILL<br>R.D. ROOF DRAIN<br>R.O. ROUGH OPENING<br>R.D. RADIUS<br>RECPT. RECEPTACLE<br>REF. REFRIGERATOR / REFERENCE<br>REG. REGISTER<br>REINF. REINFORCEMENT<br>REQ. REQUIRED<br>REV. REVERSE<br>RM. ROOM<br>S.A. SMOKE ALARM<br>S.C. SOLID CORE<br>S.H. SINGLE HUNG<br>SECT. SECTION<br>SH. SHELF<br>SHT. SHEET<br>SHTG. SHEET<br>SHTG. SHEET<br>SHTG. SHEET<br>SHWR. SHOWER<br>SIM. SIMILAR<br>SL. SLIDER<br>SPEC. SPECIFICATION<br>S.A. SUMER<br>SHWR. SHOWER<br>SIM. SIMILAR<br>SL. SLIDER<br>SPEC. SPECIFICATION<br>S.A. STORAGE<br>STRUCT. STRUCTURAL<br>T. TREAD<br>T.&G. TONGUE & GROOVE<br>T.B. TOWEL BAR<br>T.O.C. TOP OF DOOR<br>T.O.M. TOP OF WASONRY<br>T.O.P. TOP OF WASONRY<br>T.O.P. TOP OF WASONRY<br>T.O.P. TOP OF WASONRY<br>T.O.P. TOP OF WASONRY<br>T.O.WIN TOP OF WINDOW<br>TEMP. TEMPERED<br>THK. THICK<br>TRANS. TRANSFORMER<br>TYP. TYPICAL<br>U.B.C. UNIFORM BUILDING CODE                                                                                                                                                                                                                                                                                                                                                                                                                                                                                                                                                                                                                                                                                                                                                                                                                                                                                                                                                                                                                                                                            |           |              |
| AC       AIR CONDITIONING         ABU.       ABOVE         ADJ.       ADJUSTABLE         A.F.F.       ABOVE FINISH FLOOR         AL.       ALUMINUM         ALT.       ALTERNATE         ARCH.       ARCHITECT / ARCHED         ASEM       ASSEMBLY         AUTO.       AUTOMATIC         BALC.       BALCONY         BD.       BOARD         BDRM.       BEDROOM         BLOG       BUIDING         BLK.       BLOCK         BLK.       CALFORNIA BUILDING CODE         C.E.C.       CALIFORNIA FIRE CODE                                                                                                                                                                                                                                                                                                                                                                                                                                                                                                                                                                                                                                                                                                                                                                                                                                                                                                                                                                                                                                                                                                                                                                                                                                                                                                                                                                                                                                                                                                                                                                                                                                                                                                                                                                                                                                 | FIN.FINISHFIX.FINISHFIX.FLUORESCENTFLASH.FLASHINGFLR.FLOORFND.FOUNDATIONFT.FOOT / FEETFTG.FOOT INGFX.FIXEDG.F.I.GROUND FAULT INTERRUPTIG.I.GALVANIZED IRONG.L.B.GLU-LAM BEAMGA.GAUVANIZEDGL.GLASSGND.GROUNDGR.GRADEGYP.BD.GYPSUM BOARDH.B.HOSE BIBH.C.HOLLOW COREHDR.HEADERHGT.HEIGHTHI.HIGHHOR.HORIZONTALHR.HOURHVACHEATING VENTILATION AND /<br>CONDITIONINGI.A.INSIDE DIAMETERIN.INCHINSUL.INSULATIONINT.INTERIORJST.JOISTJT.JOINTKIT.KITCHENLAV.LAVATORYMAS.MASONRYMAT.MATERIALMAX.MAXIMUMMECH.MEMBRANEMFR.MANUFACTURERMIN.MINMUMMIRCMIRRORMISC.MISCELLANEOUSMTD.MOUNTEDMT.METAL THRESHOLDMTL.METALN.I.A.NOT IN CONTRACTN.T.S.NOT TO SCALE                                                                            | PL. PLATE / PROPERTY LINE<br>PLUMB. PLUMBING<br>PLYWD. PLYWOOD<br>PR. PAIR<br>R. RISER<br>RAD. RADIUS<br>R.A.G. RETURN AIR GRILL<br>R.D. ROOF DRAIN<br>R.O. ROUGH OPENING<br>R.O. ROUGH OPENING<br>R.C.PT. RECEPTACLE<br>REF. REFRIGERATOR / REFERENCE<br>REG. REGISTER<br>REINF. REINFORCEMENT<br>REO. REQUIRED<br>REV. REVERSE<br>RM. ROOM<br>S.A. SMOKE ALARM<br>S.C. SOLID CORE<br>S.H. SINGLE HUNG<br>SECT. SECTION<br>SH. SHELF<br>SHT. SHELF<br>SHT. SHELF<br>SHT. SHELF<br>SHT. SHELF<br>SHT. SHELF<br>SHT. SHELF<br>SHT. SHELF<br>SHT. SLEATHING<br>SHWR. SHOWER<br>SHWR. SHOWER<br>SIM. SIMILAR<br>S.L. SLIDER<br>SFC. SPECIFICATION<br>SQ. SQUARE<br>STD. STANDARD<br>STL. STEEL<br>STOR STORAGE<br>STRUCT. STRUCTURAL<br>T. TREAD<br>T. & G. TONGUE & GROOVE<br>T.B. TOWEL BAR<br>T.O.C. TOP OF CURB<br>T.O.D.R. TOP OF DOR<br>T.O.M. TOP OF SHEATHING<br>T.O.M. TOP OF SHEATHING<br>T.O. TOP OF SHEATHING<br>T.W. TOP OF WINDOW<br>TEMP. TEMPERED<br>T.H. THICK<br>TR. TRANSOM<br>TRANS. TRANSFORMER<br>TYP. TYPICAL                                                                                                                                                                                                                                                                                                                                                                                                                                                                                                                                                                                                                                                                                                                                     |           |              |
| A/C       AIR CONDITIONING         ABV       ABOVE         ADJ.       ADJUSTABLE         A.F.F.       ABOVE FINISH FLOOR         AL.       ALUMINUM         ALT.       ALTERNATE         ARCH.       ARCHITECT / ARCHED         ASEM.       ASSEMBLY         AUTO.       AUTOMATIC         BALC.       BALCONY         BD.       BOARD         BDRM.       BEDROOM         BLG.       BULDING         BLK.       BLOCK         C.J.       CONTROL JOINT         CAB.       CABINET         C.B.C.       CALIFORNIA ELECTRICAL CODE         C.E.C.       CALIFORNIA FILE CODE         C.E.C.       CALIFORNIA FILE CODE         C.H.       CERNER         C.F.C.       CALIFORNIA FILECODE         C.M.C.                                                                                                                                                                                                                                                                                                                                                                                                                                                                                                                                                                                                                                                                                                                                                                                                                                                                                                                                                                                                                                                                                                                                                                                                                                                                                                                                                                                                                                                                                                                                                                                                                                                                                                                                                                                         | FIN.FINISHFIX.FINISHFIX.FIXUREFL.FLUORESCENTFLASH.FLASHINGFUR.FLOORFND.FOUNDATIONFT.FOOT / FEETFTG.FOOTINGFX.FIXEDG.F.I.GROUND FAULT INTERRUPTIG.I.GALVANIZED IRONGL.B.GLU-LAM BEAMGA.GAUGEGALV.GALVANIZEDGL.GLU-LAM BEAMGA.GAUGEGALV.GALVANIZEDGL.GLASSGND.GROUNDGR.GRADEGYP. BD.GYPSUM BOARDH.B.HOSE BIBH.C.HOLLOW COREHDR.HEADERHGT.HEIGHTHI.HIGHHOR.HORIZONTALHR.HOURHVACHEATING VENTILATION AND A<br>CONDITIONINGI.A.INSIDE DIAMETERIN.INCHINSUL.INSULATIONINT.INTERIORJST.JOISTJT.JOINTKIT.KITCHENLAV.LAVATORYMAS.MASONRYMAT.MATERIALMAX.MAXIMUMMECH.MECHANICALMEMB.MEMBRANEMFR.MANUFACTURERMIN.MINMUMMIR.MIRCORMISC.MISCELLANEOUSMTD.MOUNTEDMT.METAL THRESHOLDMTL.METALNIA.NOT IN CONTR                            | PL. PLATE / PROPERTY LINE<br>PLUMB, PLUMBING<br>PLYWD, PLYWOOD<br>PR. PAIR<br>R. RISER<br>RAD, RADIUS<br>R.A.G. RETURN AIR GRILL<br>R.D. ROUGH OPENING<br>R.O. ROUGH OPENING<br>R.O. ROUGH OPENING<br>RECPT. RECEPTACLE<br>REF. REFRIGERATOR / REFERENCE<br>REG. REGISTER<br>REINF. REINFORCEMENT<br>REQ. REQUIRED<br>REV. REVERSE<br>RM. ROOM<br>S.A. SMOKE ALARM<br>S.C. SOLID CORE<br>S.H. SINGLE HUNG<br>SECT. SECTION<br>SH. SHELF<br>SHTG. SHELF<br>SHTG. SHELF<br>SHTG. SHEATHING<br>SHWR. SHOWER<br>SHWR. SHOWER<br>SHWR. SHOWER<br>SHWR. SHOWER<br>SHWR. SHOWER<br>SH. SLIDER<br>SFEC. SPECIFICATION<br>SQ. SQUARE<br>STD. STANDARD<br>STL. STREEL<br>STOR. STORAGE<br>STRUCT. STRUCTURAL<br>T. TREAD<br>ST. G. TONGUE & GROOVE<br>T.B. TOWEL BAR<br>T.O.C. TOP OF DOOR<br>T.O.M. TOP OF MASONRY<br>T.O.P. TOP OF DOOR<br>T.O.M. TOP OF SHEATHING<br>T.W. TOP OF WINDOW<br>TEMP. TEMPERED<br>THK. THICK<br>TR. TRANSOM<br>TRANS. TRANSFORMER<br>V.R. VENTINGAL<br>U.N.O. UNILESS NOTED OTHERWISE<br>V.T.R. VENTINGALD<br>VERT. VENTINGAL<br>VERT. VENTINGAL                                                                                                                                                                                                                                                                                                                                                                                                                                                                                                                                                                                                                                                                                                    |           |              |
| A/C       AIR CONDITIONING         ABV       ABOVE         ADJ.       ADJUSTABLE         A.F.F.       ABOVE FINISH FLOOR         AL.       ALUMINUM         ALT.       ALTERNATE         ARCH.       ARCHITECT / ARCHED         ASEM       ASSEMBLY         AUTO.       AUTOMATIC         BALC.       BALCONY         BD.       BOARD         BDRM.       BEDROOM         BLIG.       BULDING         BLK.       BLOCKING         BM.       BEROOM         BLK.       BLOCKING         BM.       BEAM         C       CARPET         C.J.       CONTROL JOINT         CAB.       CABLORNIA BULDING CODE         C.E.C.       CALIFORNIA BULDING CODE         C.E.C.       CALIFORNIA FIRE CODE         C.M.       CERAMIC         C.F.C.       CALIFORNIA FIRE CODE         C.H.       CELAR         C.M.       CALIFORNIA PLUMBING CODE         C.L.       CALIFORNIA PLUMBING CODE         C.M.       CALIFORNIA PLUMBING CODE         C.M.       CALIFORNIA PLUMBING CODE         C.M.       CALIFORNIA PLUMBING CODE                                                                                                                                                                                                                                                                                                                                                                                                                                                                                                                                                                                                                                                                                                                                                                                                                                                                                                                                                                                                                                                                                                                                                                                                                                                                                                                                                                                                                                                                                                                                                                                                                                                                                                                                   | FIN.FINISHFIX.FIXTUREFL.FLUORESCENTFLASH.FLASHINGFLR.FLOORFND.FOUNDATIONFT.FOOT / FEETFTG.FOOTINGFX.FIXEDG.F.I.GROUND FAULT INTERRUPTIG.I.GALVANIZED IRONG.I.B.GLU-LAM BEAMGA.GAUGEGALV.GALVANIZEDGL.GLASSGND.GROUNDGR.GRADEGYP.BD.GYPSUM BOARDH.B.HOSE BIBH.C.HOLLOW COREHDR.HEADERHGT.HEIGHTHI.HIGHHOR.HORZONTALHR.HOURHVACHEATING VENTILATION AND /<br>CONDITIONINGI.A.INSIDE DIAMETERIN.INCHINSUL.INSULATIONINT.INTERIORJST.JOISTJT.JOINTKIT.KITCHENLAV.LAVATORYMAS.MASONRYMAT.MATERIALMAX.MAXIMUMMER.MERDRANEMFR.MANUFACTURERMIN.MINIMUMMIR.MIRRORMISC.MISCALLANEOUSMT.METALNAT.NOT APPLICABLENAT.NATURALNO.NUMBERO.C.ON CENTERO.A.OUTSIDE DIAMETER                                                                  | PL. PLATE / PROPERTY LINE<br>PLUMB. PLUMBING<br>PL'WD. PLYWOOD<br>PR. PAIR<br>R. RISER<br>RAD. RADIUS<br>R.A.G. RETURN AIR GRILL<br>R.D. ROUGH OPENING<br>R.O. ROUGH OPENING<br>R.C. REQUIRED<br>R.C. REGISTER<br>REINF. REINFORCEMENT<br>REO. REQUIRED<br>R.V. REVERSE<br>R.M. ROOM<br>S.A. SMOKE ALARM<br>S.C. SOLID CORE<br>S.H. SINGLE HUNG<br>SECT. SECTION<br>S.H. SHELF<br>SHT. SHEET<br>SHT. SHEET<br>STOR. SIMMARY<br>S.J. SIMLAR<br>S.J. SIMLAR<br>S.J. STADARD<br>S.T. STEEL<br>STOR. STORAGE<br>STRUCT STRUCTURAL<br>T. TREAD<br>T. & G. TONGUE & GROOVE<br>T.B. TOVEL BAR<br>T.O. DR. TOP OF CURB<br>T.O. MTOP OF MASONRY<br>T.O.P. TOP OF PLATE<br>T. SHTG. TOP OF MASONRY<br>T.O.P. TOP OF MASONRY<br>T.O.P. TOP OF WALL<br>T. WINK THOWOR<br>T.M. STORAGE<br>STRUCTURAL<br>T. TREAD<br>T. SHT. THERED<br>T. SHTG. TOP OF WINDOW<br>TEMP. TEMPERED<br>T.H. THOK<br>TR. TRANSOM<br>TRANS. TRANSFORMER<br>TYP. TYPICAL<br>U.B.C. UNIFORM BUILDING CODE<br>U.L. UNDERWRITERS LABORATORY<br>U.N.O. UNLESS NOTED OTHERWISE<br>V.T.R. VENT THROUGH ROOF<br>VENT. VENTILATION<br>VENT. VENTILATION<br>VENT. VENTILATION<br>VENT. VENTILATION<br>VENT. VENTILATION                                                                                                                                                                                                                                                                                                                                                                                                                                                                                                                                                    |           |              |
| AC       AIR CONDITIONING         ABU,       ADUISTABLE         A.F.F.       ABOVE FINISH FLOOR         A.L.       ALUMINUM         ALT.       ALTERNATE         ARCH.       ARCHITET/ ARCHED         ASEM.       ASSEMBLY         AUTO.       AUTOMATIC         BALC.       BALCONY         BD.       BOARD         BDR.       BEDROOM         BLG.       BUCKING         BLK.       BLOCK         BLK.       BLOCK         BLK.       BLOCK         BLK.       BLOCKING         BM.       BEAM         C       CARPET         C.J. CONTROLJOINT       CAB         CAB.       CABINET         C.B.C.       CALIFORNIA BULCING CODE         C.E.C.       CALIFORNIA BULCONG CODE         C.E.C.       CALIFORNIA ELECTRICAL CODE         C.M.C.       CALIFORNIA FIRE CODE         C.H.C.       CERTER LINE         C.I.       CENTER LINE         C.I.       CENTER LINE         C.M.C.       CONCRETE         CONSTR.       CONTROLODINC         COMC.       CONCRETE         CONSTR. <t< td=""><td>FIN.FINISHFIX.FIXTUREFLFLUORESCENTFLASH.FLASHINGFLR.FLOORFND.FOUNDATIONFT.FOOT/FEETFTG.FOOTINGFX.FIXEDG.F.I.GROUND FAULT INTERRUPTIG.I.B.GLU-LAM BEAMGA.GAUVANIZED IRONGL.B.GLU-LAM BEAMGA.GAUVANIZEDGL.GLASSGND.GROUNDGR.GRADEGYP. BD.GYPSUM BOARDH.B.HOSE BIBH.C.HOLLOW COREHDR.HEADERHGT.HEIGHTHI.HIGHHOR.HORZONTALHR.HOURHVACHEATING VENTILATION AND /<br/>CONDITIONINGI.A.INSULATIONINT.INTERIORJST.JOISTJT.JOINTKIT.KITCHENLAV.LAVATORYMAS.MASONRYMAT.MATERIALMAX.MAXIMUMMECH.MECHANICALMERB.MERBRANEMFR.MANUFACTURERMIN.MINIMUMMIR.MIRRORMISC.MISCELLANEOUSMTD.MOUNTEDMT.METAL THRESHOLDMT.METAL THRESHOLDMT.METALN.A.NOT APPLICABLENAT.NATURALNO.NUMBERO.C.ON CENTEROA.OUTSIDE DIAMETERN/A&lt;</td><td>PL.       PLATE / PROPERTY LINE         PLUMB,       PLUMBING         PLYWD,       PLYWOOD         PR.       PAR         RAD,       RADIUS         R.A.G.       RETURN AR GRILL         R.D.       RODE PRAIN         R.O.       ROUGH OPENING         R.A.G.       RETURN AR GRILL         R.O.       ROUGH OPENING         R.A.       RODE PRAIN         R.O.       ROUGH OPENING         RECPT.       RECEPTACLE         REG.       REGISTER         REINF.       REINFORCEMENT         REQ.       REQUIRED         REV.       REVERSE         RM.       ROOM         S.A.       SMOKE ALARM         S.C.       SOLID CORE         S.H.       SINGLE HUNG         SECT.       SECTION         SH.       SHUEF         SHT.       SHEEF         SHT.       SHEEF         SHT.       SHEEF         SHT.       SHEEF         SHT.       SHEEF         SHT.       SHEEF         STD.       STANDARD         STL.       STANDARD         STL.       STRUCT.</td><td></td><td></td></t<>                                                 | FIN.FINISHFIX.FIXTUREFLFLUORESCENTFLASH.FLASHINGFLR.FLOORFND.FOUNDATIONFT.FOOT/FEETFTG.FOOTINGFX.FIXEDG.F.I.GROUND FAULT INTERRUPTIG.I.B.GLU-LAM BEAMGA.GAUVANIZED IRONGL.B.GLU-LAM BEAMGA.GAUVANIZEDGL.GLASSGND.GROUNDGR.GRADEGYP. BD.GYPSUM BOARDH.B.HOSE BIBH.C.HOLLOW COREHDR.HEADERHGT.HEIGHTHI.HIGHHOR.HORZONTALHR.HOURHVACHEATING VENTILATION AND /<br>CONDITIONINGI.A.INSULATIONINT.INTERIORJST.JOISTJT.JOINTKIT.KITCHENLAV.LAVATORYMAS.MASONRYMAT.MATERIALMAX.MAXIMUMMECH.MECHANICALMERB.MERBRANEMFR.MANUFACTURERMIN.MINIMUMMIR.MIRRORMISC.MISCELLANEOUSMTD.MOUNTEDMT.METAL THRESHOLDMT.METAL THRESHOLDMT.METALN.A.NOT APPLICABLENAT.NATURALNO.NUMBERO.C.ON CENTEROA.OUTSIDE DIAMETERN/A<                        | PL.       PLATE / PROPERTY LINE         PLUMB,       PLUMBING         PLYWD,       PLYWOOD         PR.       PAR         RAD,       RADIUS         R.A.G.       RETURN AR GRILL         R.D.       RODE PRAIN         R.O.       ROUGH OPENING         R.A.G.       RETURN AR GRILL         R.O.       ROUGH OPENING         R.A.       RODE PRAIN         R.O.       ROUGH OPENING         RECPT.       RECEPTACLE         REG.       REGISTER         REINF.       REINFORCEMENT         REQ.       REQUIRED         REV.       REVERSE         RM.       ROOM         S.A.       SMOKE ALARM         S.C.       SOLID CORE         S.H.       SINGLE HUNG         SECT.       SECTION         SH.       SHUEF         SHT.       SHEEF         SHT.       SHEEF         SHT.       SHEEF         SHT.       SHEEF         SHT.       SHEEF         SHT.       SHEEF         STD.       STANDARD         STL.       STANDARD         STL.       STRUCT.                                                                                                                                                                                                                                                                                                                                                                                                                                                                                                                                                                                                                                                                                                                                                                                                                                                                                                                                                                                                                                                                                                                                                  |           |              |
| A'C       AIR CONDITIONING         ABV.       ABOVE         ADJ.       ADJUSTABLE         A.F.F.       ABOVE FINISH FLOOR         AL.       ALUMINUM         ALT.       ALTERNATE         ARCH.       ARCHITECT / ARCHED         ASEM       ASSEMBLY         AUTO.       AUTOMATIC         BALC.       BALCONY         BD.       BOARD         BDRM.       BEDROM         BLG.       BULCING         BLK.       BLOCK         BLG.       CABINET         C.J.       CONTROL JOINT         CAB.       CABINET         C.B.       CALIFORNIA BUILDING CODE         C.E.C.       CALIFORNIA BUILDING CODE         C.B.       CALIFORNIA RIFE CODE         CH.       CENTER LINE         CLF.       CELING         CL.       CENTER LINE         CLR.       CALIFORNIA MECHANICAL CODE         C.M.C.       CALIFORNIA PLUMBING CODE                                                                                                                                                                                                                                                                                                                                                                                                                                                                                                                                                                                                                                                                                                                                                                                                                                                                                                                                                                                                                                                                                                                                                                                                                                                                                                                                                                                                                                                                                                                                                                                                                                                                                                                                                                     | FIN.FINISHFIX.FIXTUREFL.FLUORESCENTFLASH.FLASHINGFLR.FLOORFND.FOUNDATIONFT.FOOTINGFX.FIXEDG.F.I.GROUND FAULT INTERRUPTIG.I.GALVANIZED IRONG.I.B.GLU-LAM BEAMGA.GAUGEGALV.GALVANIZEDGL.GLASSGND.GROUNDGR.GRADEGYP.BD.GYPSUM BOARDH.B.HOSE BIBH.C.HOLLOW COREHDR.HEADERHGT.HEIGHTHI.HIGHHOR.HORZONTALHR.HOURHVACHEATING VENTILATION AND J<br>CONDITIONINGI.A.INSIDE DIAMETERIN.INCHINSUL.INSULATIONINT.JOISTJ.T.JOINTKIT.KITCHENLAV.LAVATORYMAS.MASONRYMAT.MATERIALMAX.MANUFACTURERMIN.MINIMUMMER.MISCLANEOUSMTD.MOUNTEDMT.METAL THRESHOLDMT.METAL THRESHOLDMT.METALN.A.NOT APPLICABLEN/ANOT APPLICABLEN/ANOT APPLICABLEN/ANOT APPLICABLEN/ANOT APPLICABLEN/ANOT APPLICABLEN/ANOT APPLICABLEN/ANOT APPLICABLEN/ANOT APPLICA | PL. PLATE / PROPERTY LINE<br>PLUMB, PLUMBING<br>PLYWD, PLYWOOD<br>PR. PAR<br>R. RISER<br>R.D. RADIUS<br>R.A.G. RETURN AR GRILL<br>R.D. ROOF DRAIN<br>R.O. ROUGH OPENING<br>R.O. ROUGH OPENING<br>R.O. ROUGH OPENING<br>R.O. ROUGH OPENING<br>R.C. RECPT ACLE<br>REF. REFRIGERATOR / REFERENCE<br>REG. REGISTER<br>REINF. REINFORCEMENT<br>REQ. REQUIRED<br>REV. REVERSE<br>R.M. ROOM<br>S.A. SMOKE ALARM<br>S.C. SOLID CORE<br>S.H. SINGLE HUNG<br>SECT. SECTION<br>S.H. SINGLE HUNG<br>SECT. SECTION<br>S.H. SHELF<br>SHT. SHEET<br>SHT. SHEET<br>SHT. SHEET<br>SHT. SHEET<br>SHT. SHEET<br>SHT. SHEET<br>SHT. SHEET<br>SHT. SIDER<br>S.J. SIDER<br>S.J. SIDBR<br>S.J. SIDBR<br>S.J. SIDBR<br>S.J. STORAGE<br>STD. STANDARD<br>STL. STEEL<br>STOR. STORAGE<br>STD. STANDARD<br>STL. STERL<br>STOR, STORAGE<br>STD. T. NOVEL BAR<br>T.O.C. TOP OF DOOR<br>T.O.M. TOP OF MASONRY<br>T.O.P. TOP OF PLATE<br>T. SHTG. TOP OF SHEATHING<br>T. SHEATHING<br>T. SHEATHING<br>STL. STORAGE<br>STD. STANDARD<br>STL. STORAGE<br>STD. TOP OF PLATE<br>T. SHTG. TOP OF THAL<br>T. WINN. WEST / WIDT / WASHER<br>W.H. WATER HEATER<br>W.H. WATER HEATER |           |              |