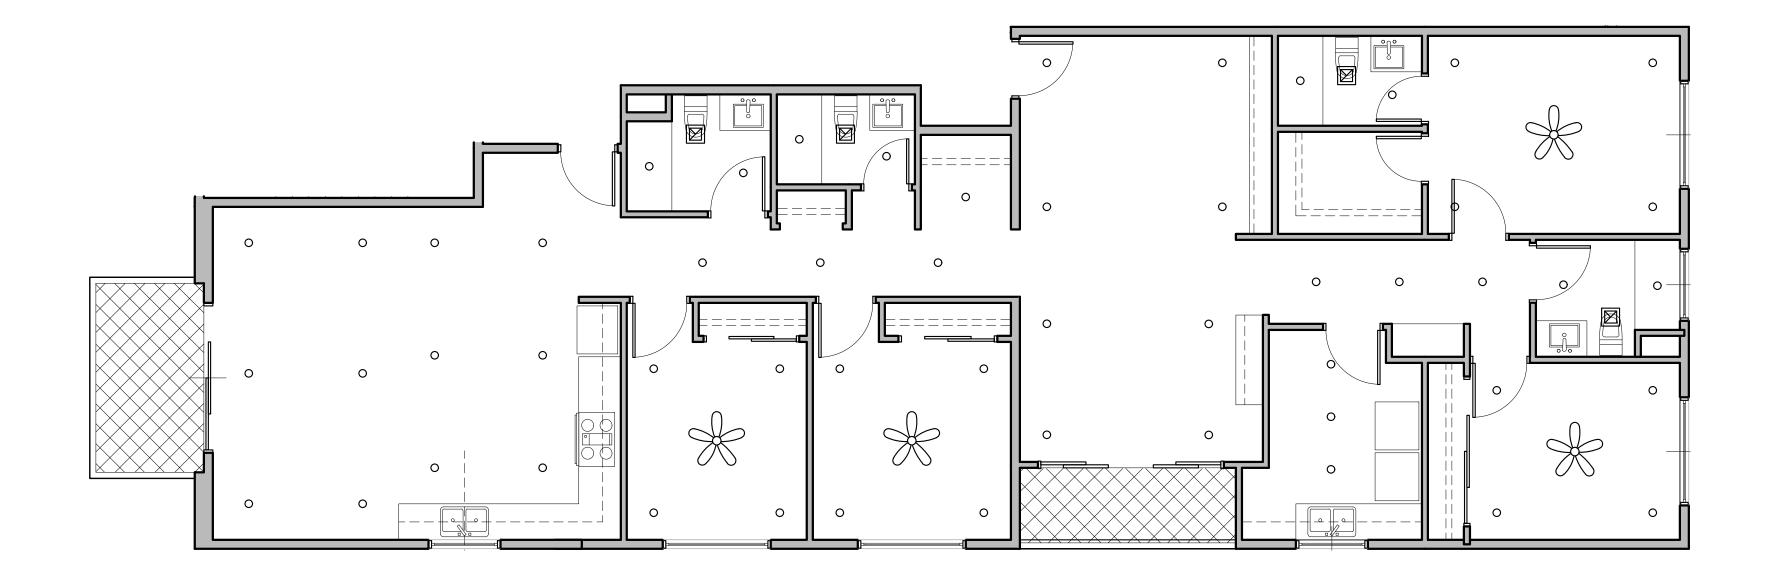

|                                                                                                                                                                                                    | Drawn : arkihaus                                              | <b>A-122</b>                                 |
|           | SCALE<br>3/16" = 1'-0"    | )                                                     |                                                                                                                                                                                                    | Check'd : CTV/RRJ                                             |                                              |





#### UNIT PLAN 204 - REFLECTED CEILING PLAN





#### UNIT PLAN 303 - REFLECTED CEILING PLAN



|                        |                        |                                                                                                                                                                                                                                                                                                                                                                                                                                                                                                                               | VELLING UNITS<br>DMMON AN PUE<br>L TUB/SHOWEI<br>ALLS ARE PERI<br>DMPOSITE FLO<br>ITS SHALL HAY<br>ATER HEATER<br>CESSED LIGH<br>MENSIONS ARE<br>IT PL/<br>EMENT<br>PE A<br>PE B<br>PE C<br