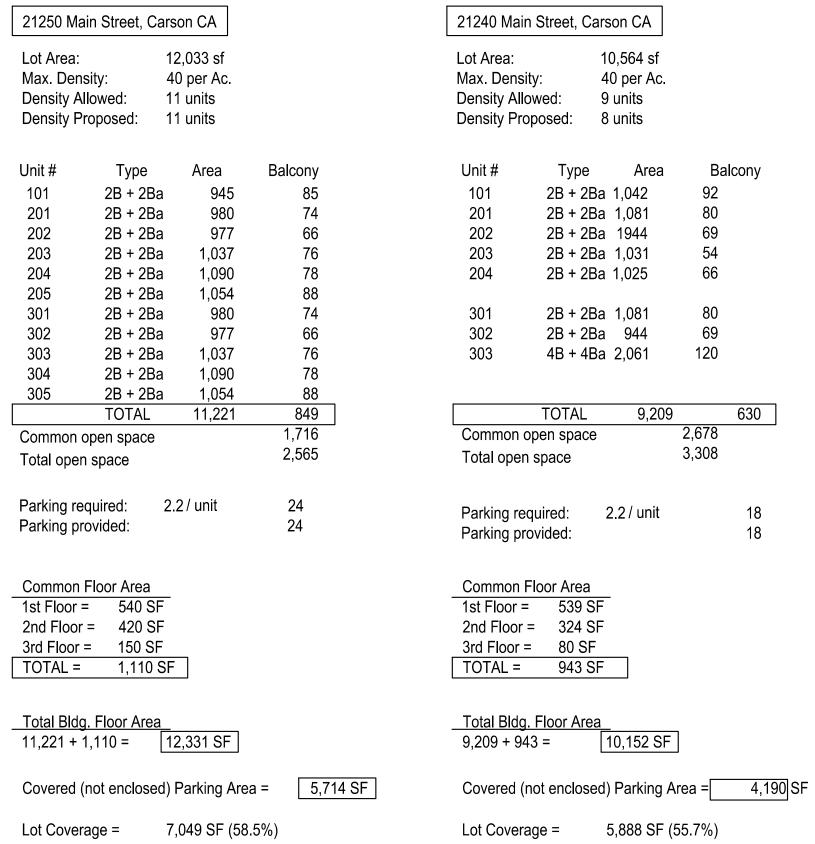

|  |
|                                                                     | Lot Area:<br>Max. Der<br>Density A<br>Density F<br>Unit #<br>101<br>201<br>202<br>203<br>204<br>205<br>301<br>302<br>303<br>304<br>305 |  |

Total open space

Parking provided:

| Common Flo  | or Area |
|-------------|---------|
| 1st Floor = | 540 S   |
| 2nd Floor = | 420 S   |
| 3rd Floor = | 150 S   |
| TOTAL =     | 1,110   |
|             |         |

#### BUILDING INF

LOT AREA = MAX DENSITY = DENSITY ALLOWED : DENSITY PROPOSE COMMON OPEN SPA PRIVATE OPEN SPAC TOTAL OPEN SPACE PARKING REQUIRED PARKING PROPOSE PROPOSED LOT COV PROPOSED BUILDIN PROPOSED FAR = PROPOSED BLDG. H

#### **PROJECT AREAS**



| FOF | RMA |              | 0 | <b>N</b> : |
|-----|-----|--------------|---|------------|
|     |     | <b>\    </b> |   | Ν.         |

|             | 22,597 (0.52 ACRES)                   |
|-------------|---------------------------------------|
|             | 40 UNITS / ACRE                       |
| ) =         | 20.8 UNITS (20 UNITS)                 |
| D =         | 19 UNITS                              |
| ACE =       | 4,394 SF                              |
| ACE =       | 1,479 SF                              |
| E =         | 5,873 SF (309 SF / UNIT)              |
| D =         | 19 x 2.2 = 41.8= 42 SPACES            |
| ED =        | 24 + 18 = 42 SPACES (INCLUDING 4 H/C) |
| OVERAGE =   | 7,049 + 5,888 = 12,937 SF (57.25%)    |
| NG FLOOR AR | EA = 22,483 SF