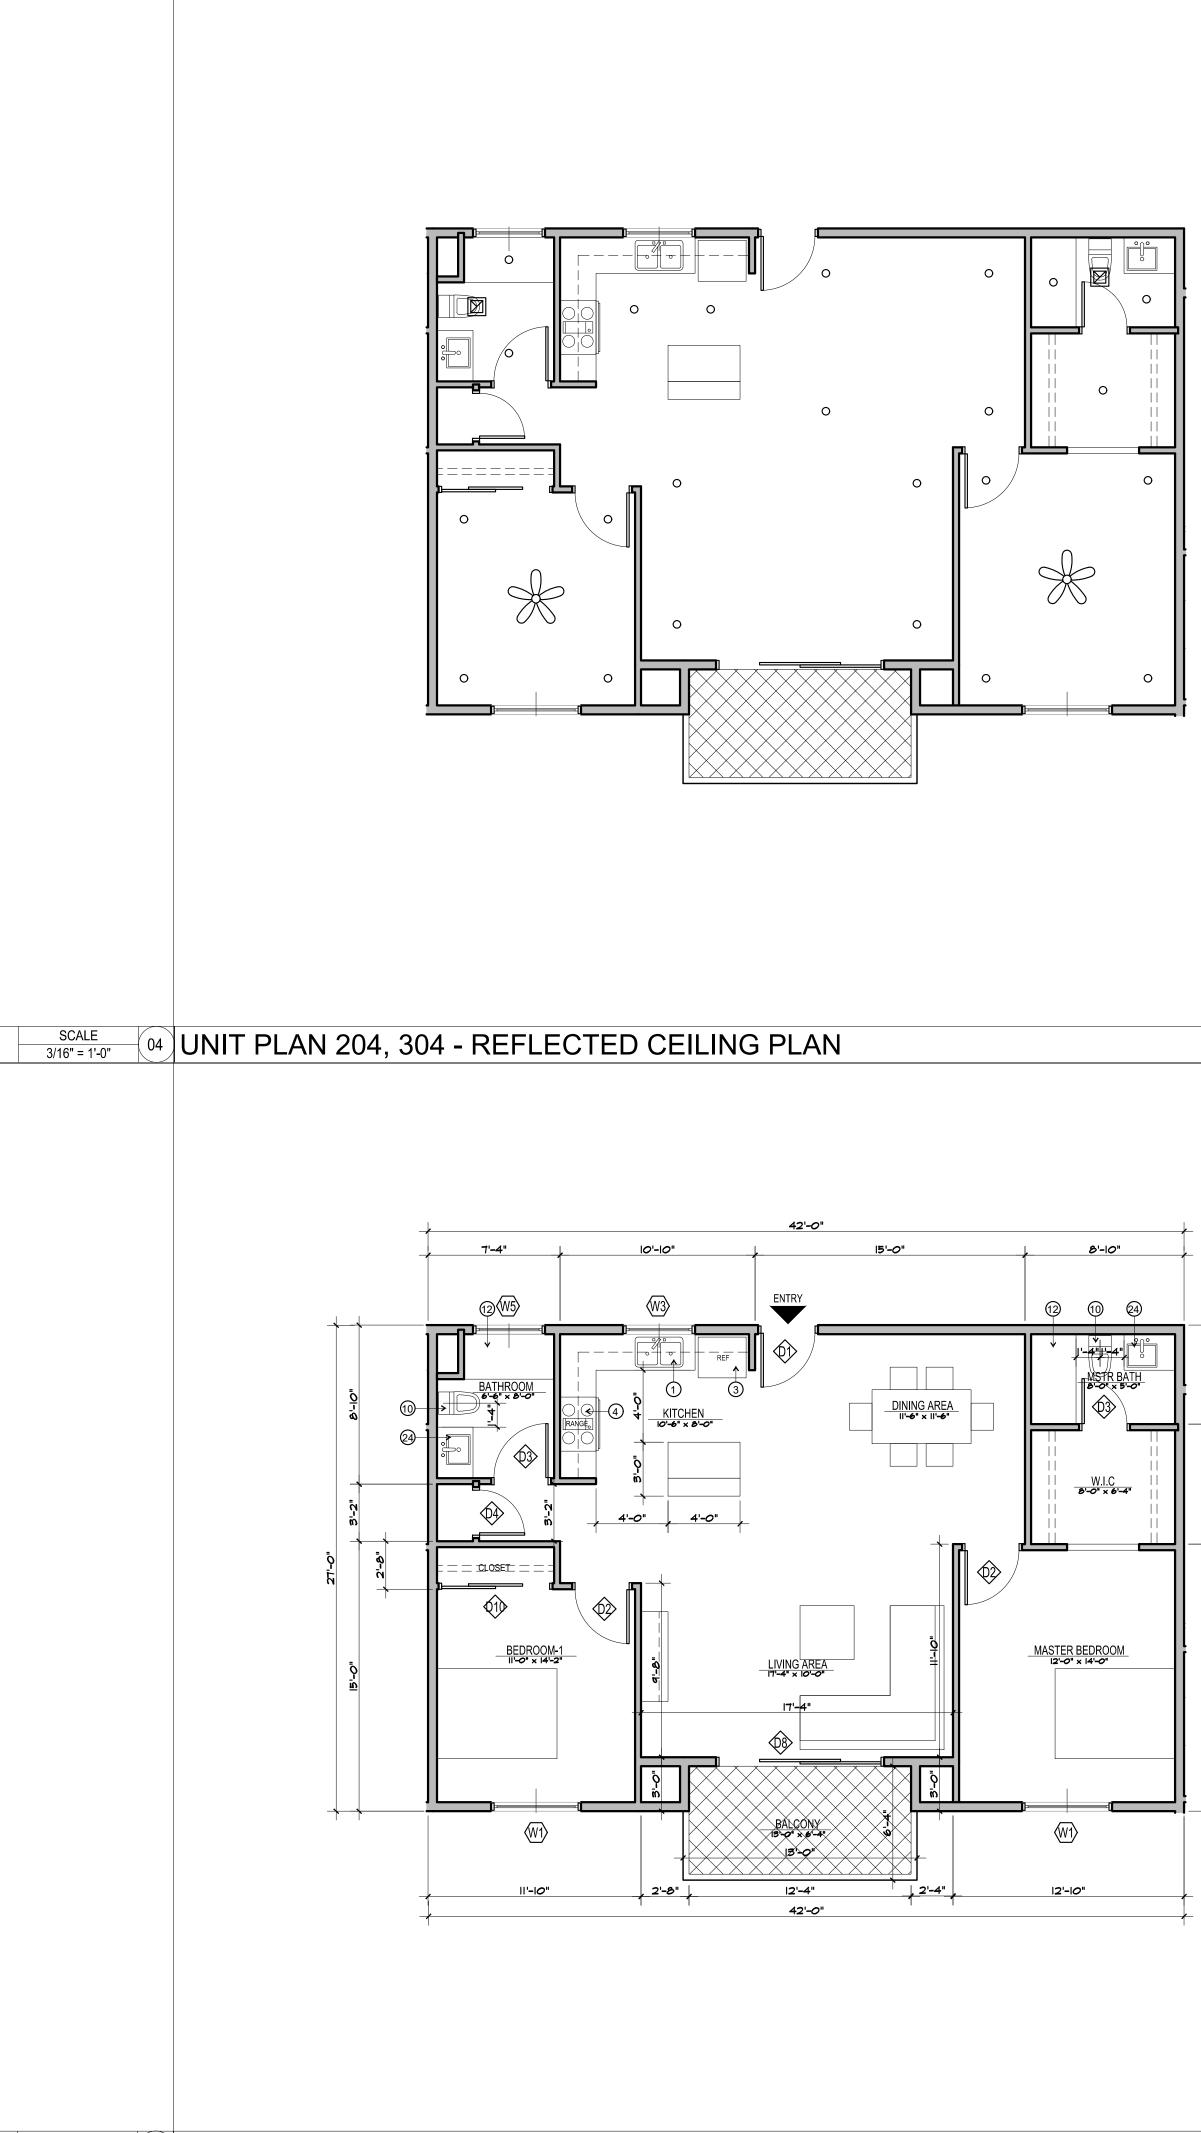

| Drawn: arkihaus                                             | A-111                                            |
| -                        | SCALE<br>3/16" = 1'-0" | (01)         |                                   |                                                                                                                                                                                                                | Check'd : CTV/RRJ                                           | _                                                |



UNIT PLAN 203, 303 - REFLECTED CEILING PLAN







|                        | GENERA                                         | AL NOTES                                                                                                                                                                                                  |                                                                      |