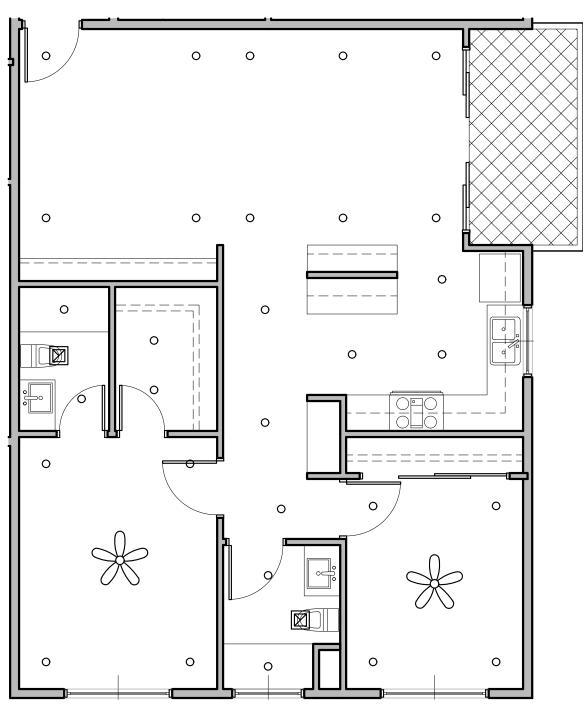

|                                   |                                                                                                                                                                                                                | Drawn: arkihaus                                             | A-111                                            |
| -                        | SCALE<br>3/16" = 1'-0" | (01)         |                                   |                                                                                                                                                                                                                | Check'd : CTV/RRJ                                           | _                                                |



UNIT PLAN 203, 303 - REFLECTED CEILING PLAN







|                        | GENERA                                         | AL NOTES                                                                                                                                                                                                  |                                                                      |