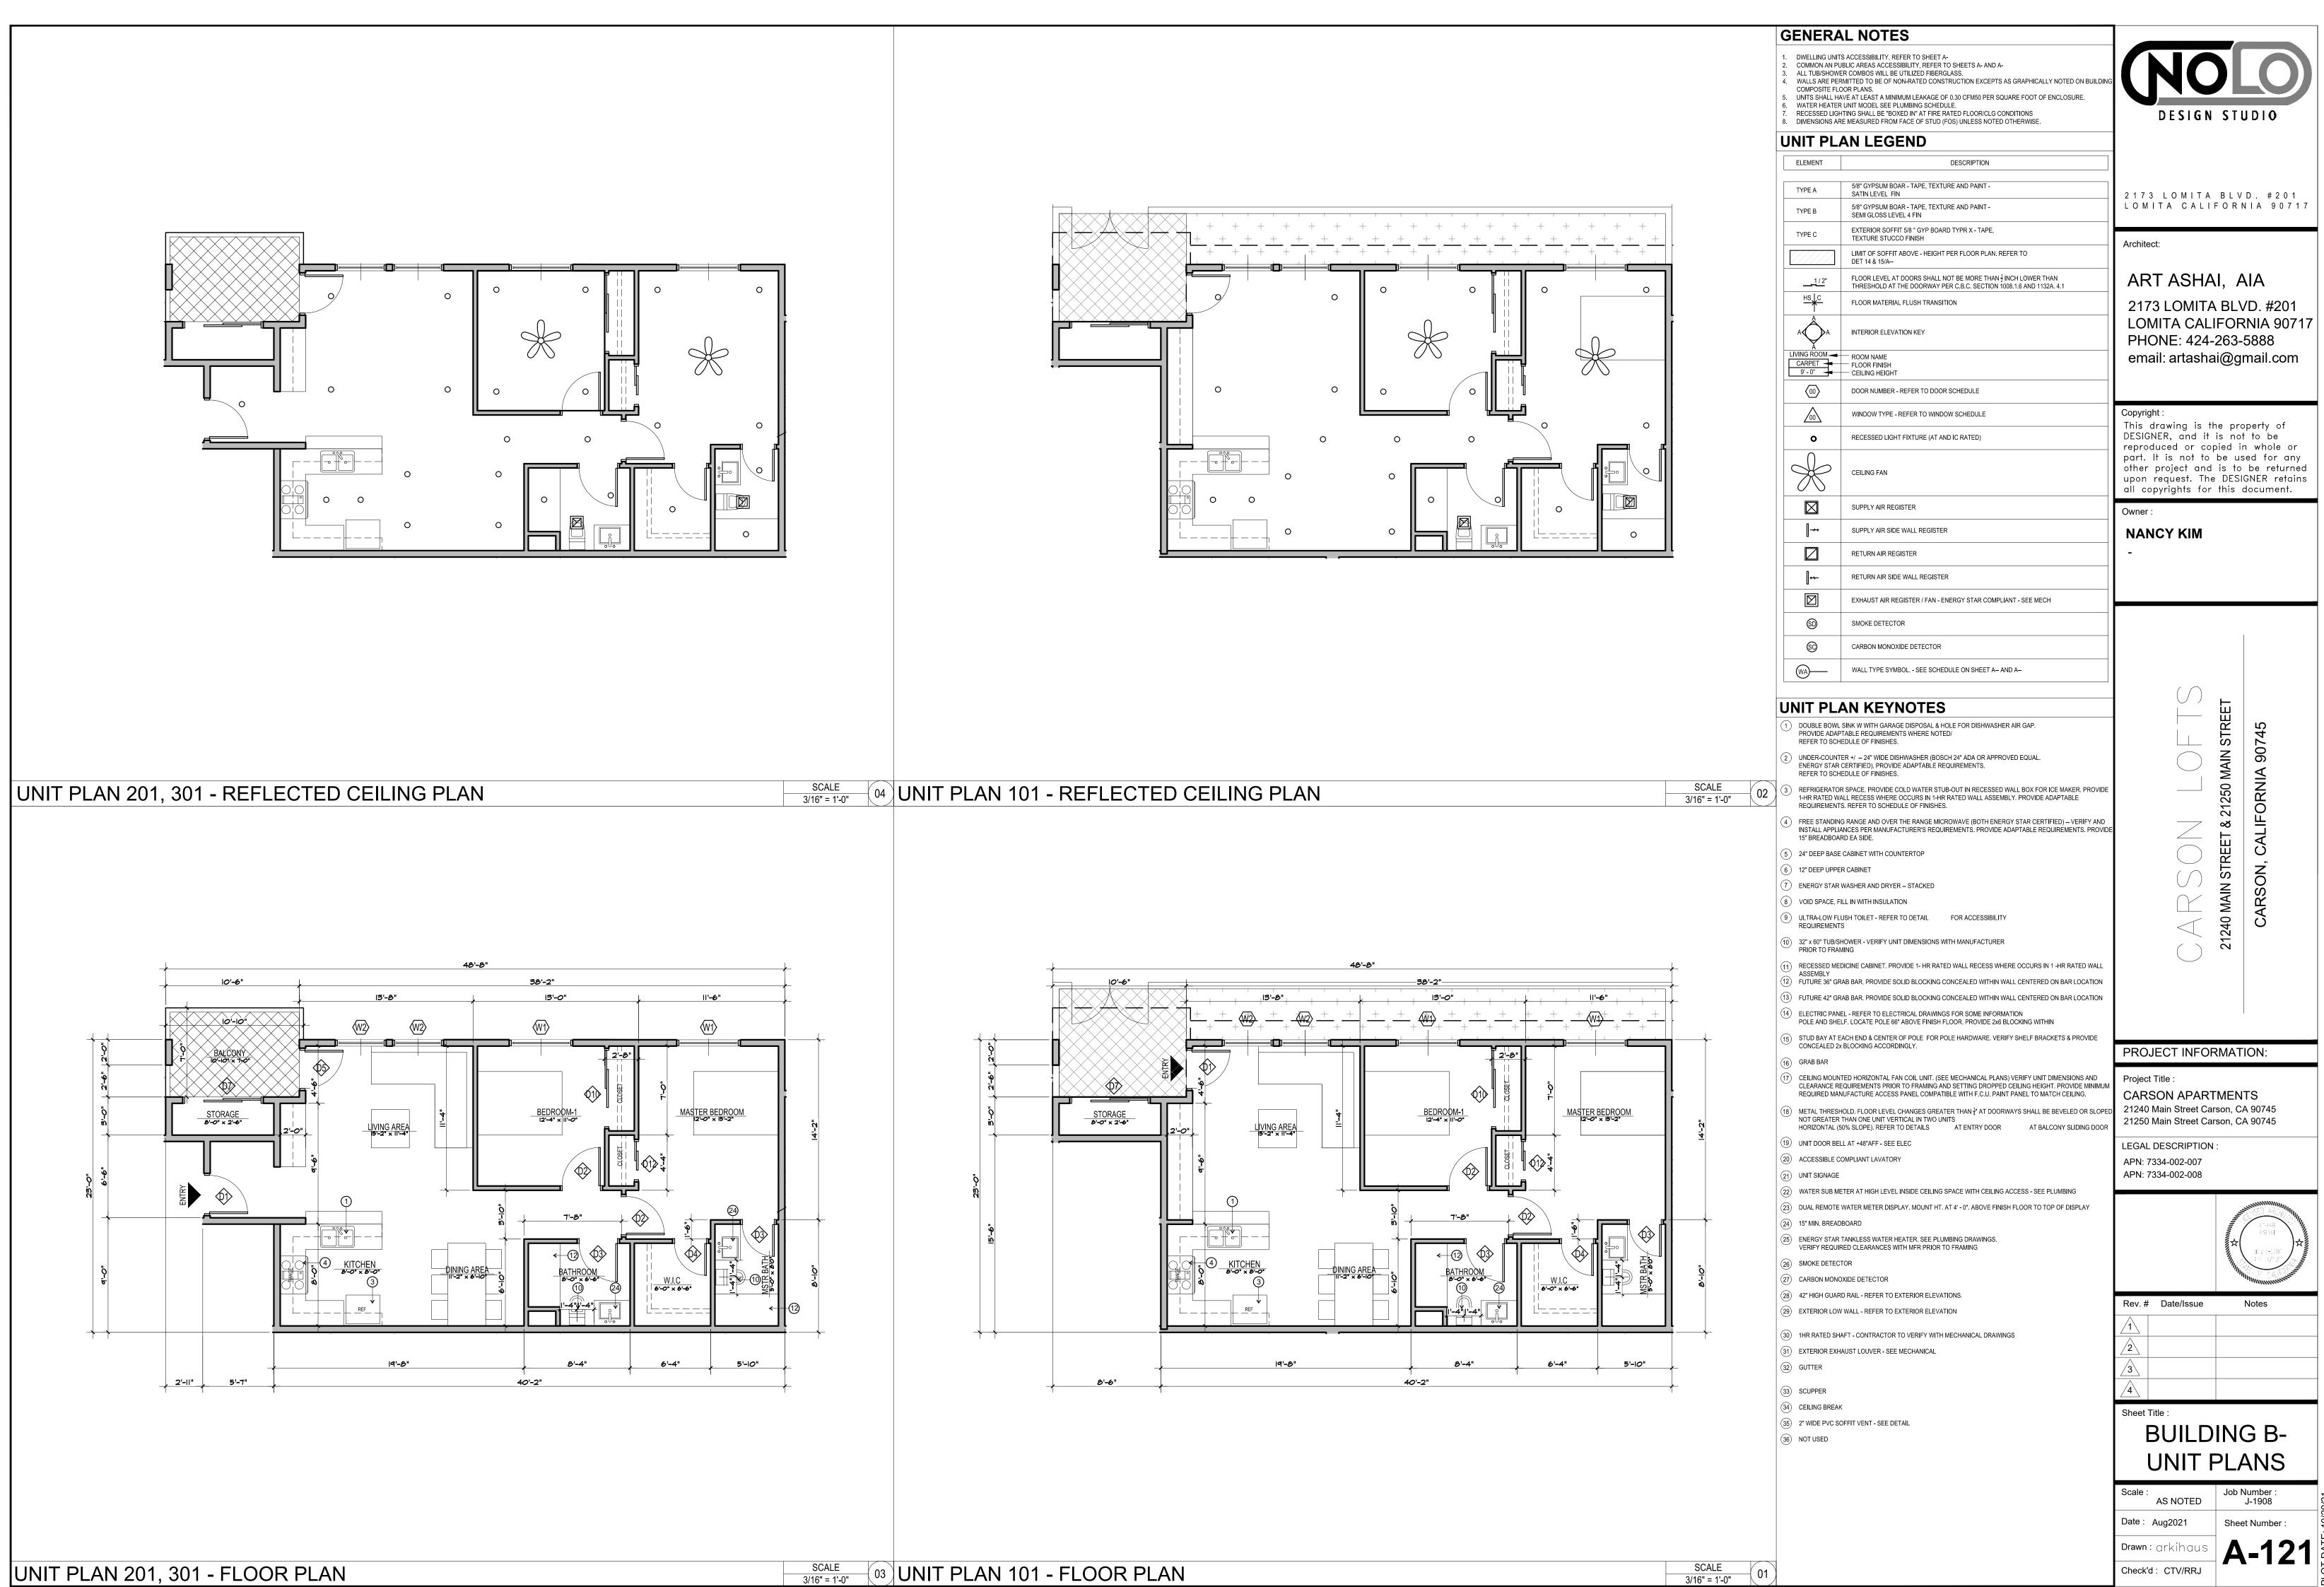

|





UNIT PLAN 203 - REFLECTED CEILING PLAN





|           |                           | GENERA                                                |                                                                                                                                                                                                    |                                                               |                                              |
|-----------|---------------------------|-------------------------------------------------------|----------------------------------------------------------------------------------------------------------------------------------------------------------------------------------------------------|----------------------------------------------------