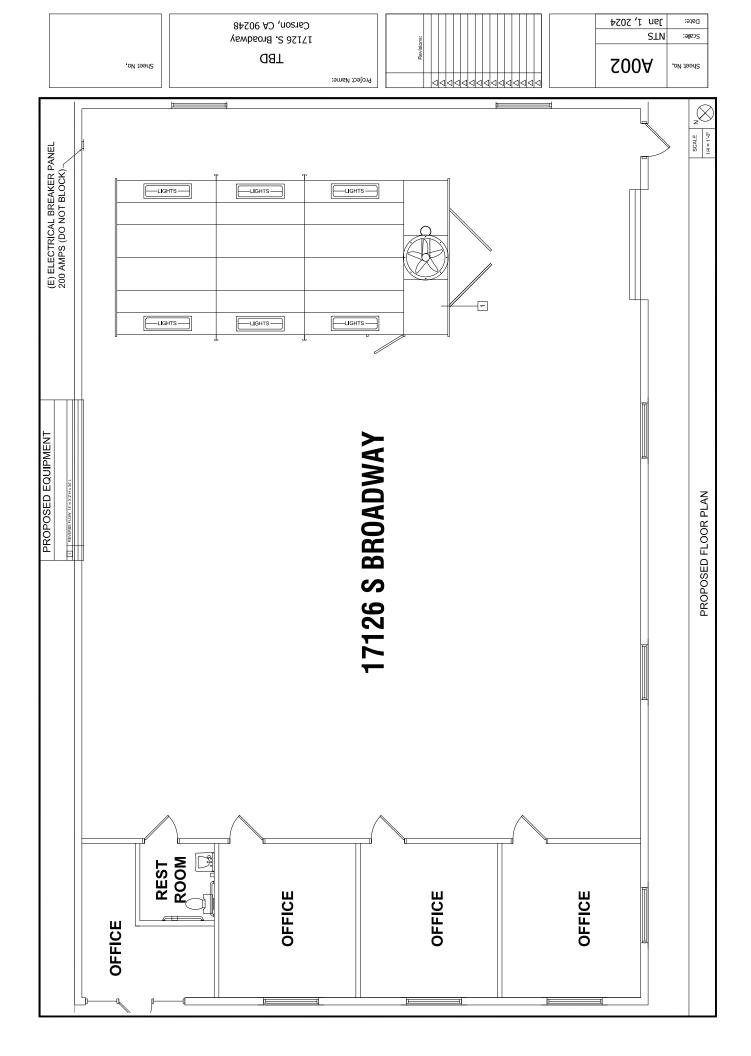

# SHEET INDEX PROPOSE TO NSTALLA PRISÉ AB SPRAVY BOOTH. TO AN EXISTING FOOTPRINT. SPRAVMUS EQUENDENT SHALL BE INTERLOD'S WITH THE VENTLATION OF THE TLAMMABLE. WHORE ARRAS SLOCH THE ASSAUNIG OPERATIONS CANNOT BE COMBUCTED INLESS. THE WESTLAND WITH A SYSTEMS IN OPERATION. SCOPE OF WORK PROJECT TEAM

Carson, CA 90248

17126 S. Broadway South Bay Fleet Specialist

THE WORK INCLUDES ALL LABOR, MATERALS, AND EQUIPMENT TO BUILD, FINISH, AND PROVIDE TENANT IMPROVEMENT FOR A PROPOSED SPRAY BOOTH.

EXTERIOR: N/A