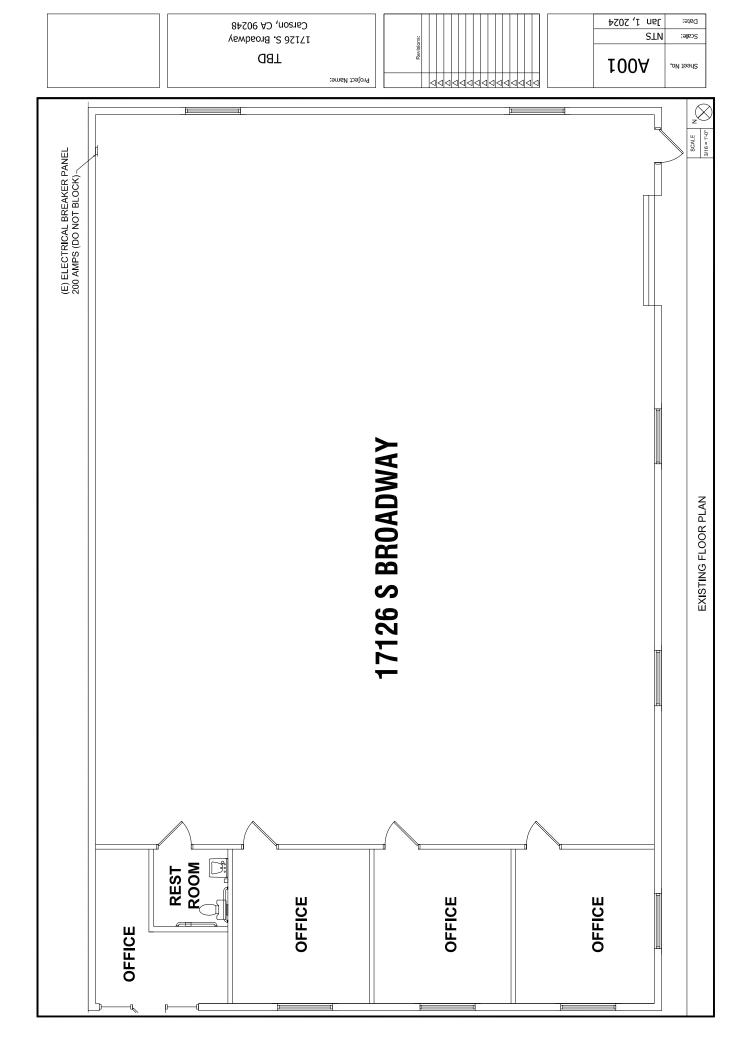

# **Proposed Project**

The proposed site is located at 17126 S. Broadway in the City of Carson. The proposed project includes tenant improvements to an existing 7,880 square foot facility for an autobody repair shop. Site access will be provided via Walnut Street.

PROJECT INFORMATION NATIONAL FIRE PROTECTION ASSOCIATION AMERICAN SOCIET CIVIL ENGINEERS

TOTAL BUILDING HEIGHT

₁09 **1/**d 17126 S BROADWAY W. WALNUT ST P/L 106 P/L 135 REST OFFICE **YAWQAOAB** 

EXISTING SITE PLAN (FOR REFERENCE ONLY)